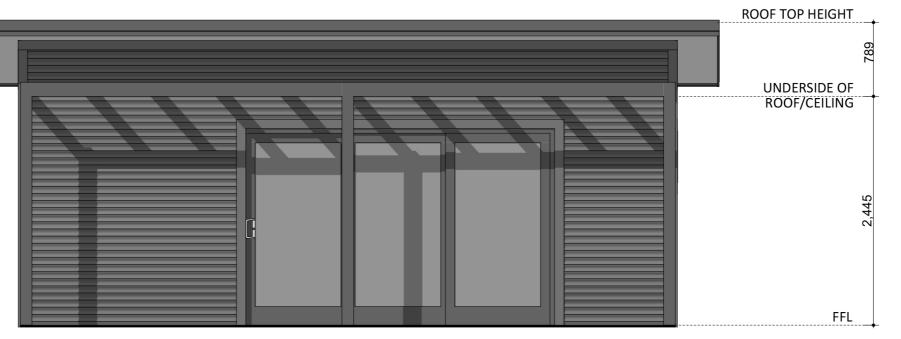

### Furniture Floorplan

5

An elevation is the height of the structure from ground level to the height of the roof.

**ELEVATION 01** 

#### Elevations 1

**ELEVATION 02** 

FFL

Disclaimer: based on the alternative roof designs and roof covering that you may select and the profile of your block, these elevations are subject to potential change.