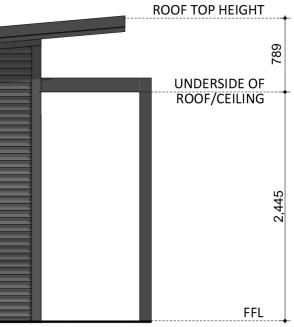

### Furniture Floorplan

5

An elevation is the height of the structure from ground level to the height of the roof.

**ELEVATION 01** 