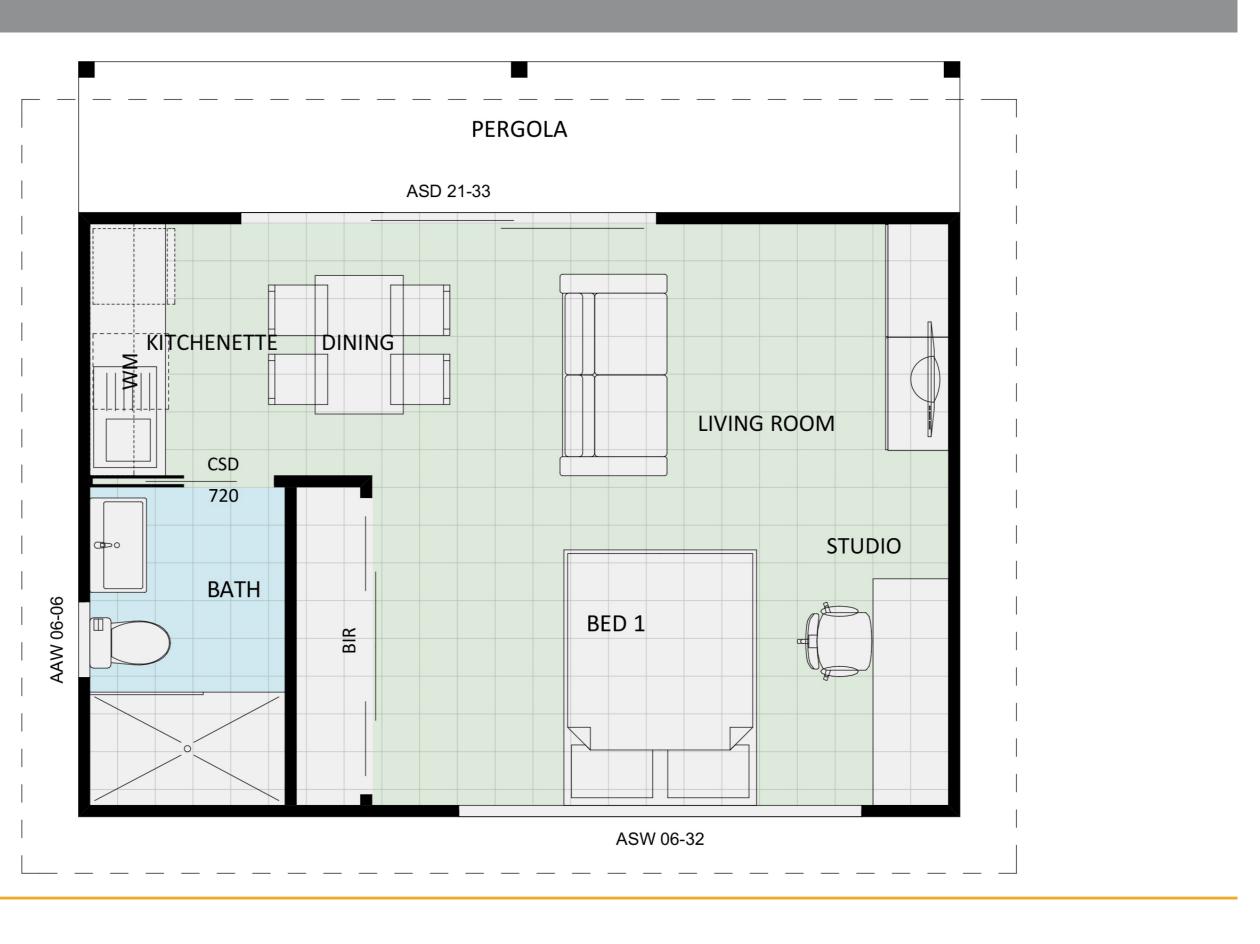

### Furniture Floorplan

5

An elevation is the height of the structure from ground level to the height of the roof.

**ELEVATION 01** 