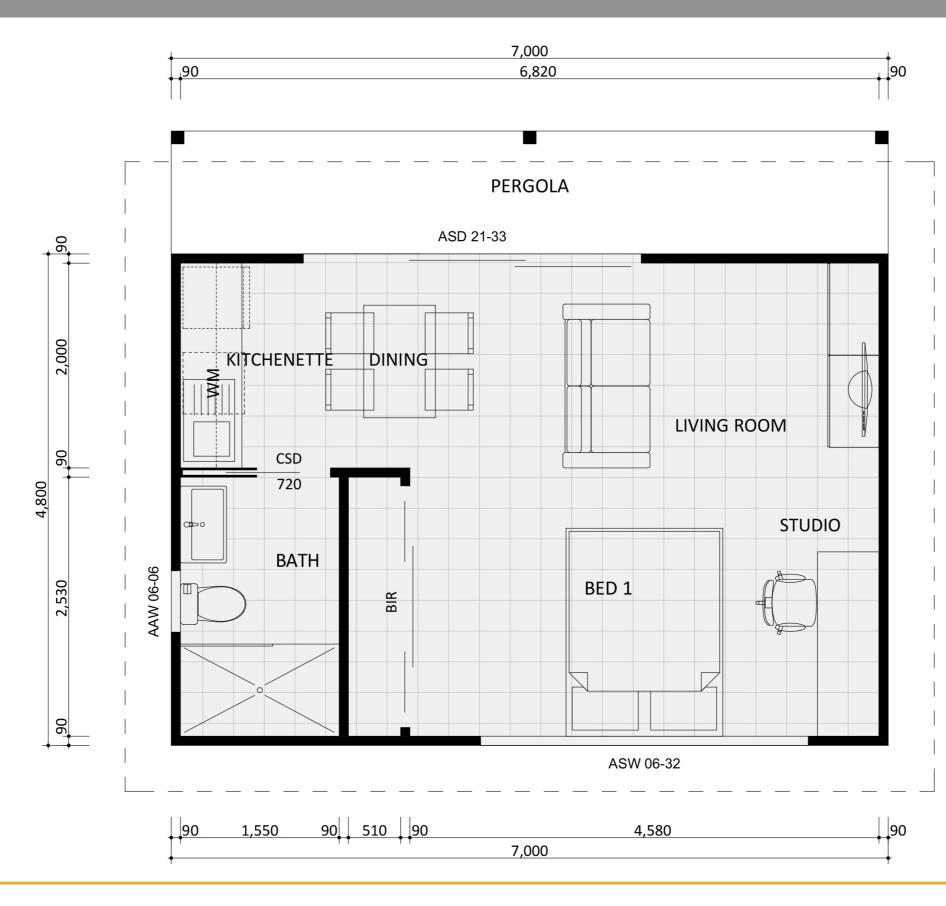

# CANBERRA **GRANNY FLAT BUILDERS**



CANBERRA GRANNY FLAT BUILDERS

#### **Exterior View 1**

2



CANBERRA GRANNY FLAT BUILDERS

### Floorplan



CANBERRA GRANNY FLAT **BUILDERS** 

## Dimensional Floorplan





CANBERRA GRANNY FLAT BUILDERS

### Furniture Floorplan

5

An elevation is the height of the structure from ground level to the height of the roof.



**ELEVATION 01** 



#### **ELEVATION 03**

CANBERRA **GRANNY FLAT BUILDERS** 

Disclaimer: based on the alternative roof designs and roof covering that you may select and the profile of your block, these elevations are subject to potential change.

#### Elevations 1



**ELEVATION 02** 



FFL

Disclaimer: based on the alternative roof designs and roof covering that you may select and the profile of your block, these elevations are subject to potential change.







canberragrannyflatbuilders.com.au

∑ info@cgfb.com.au

**\$**1300 979 658