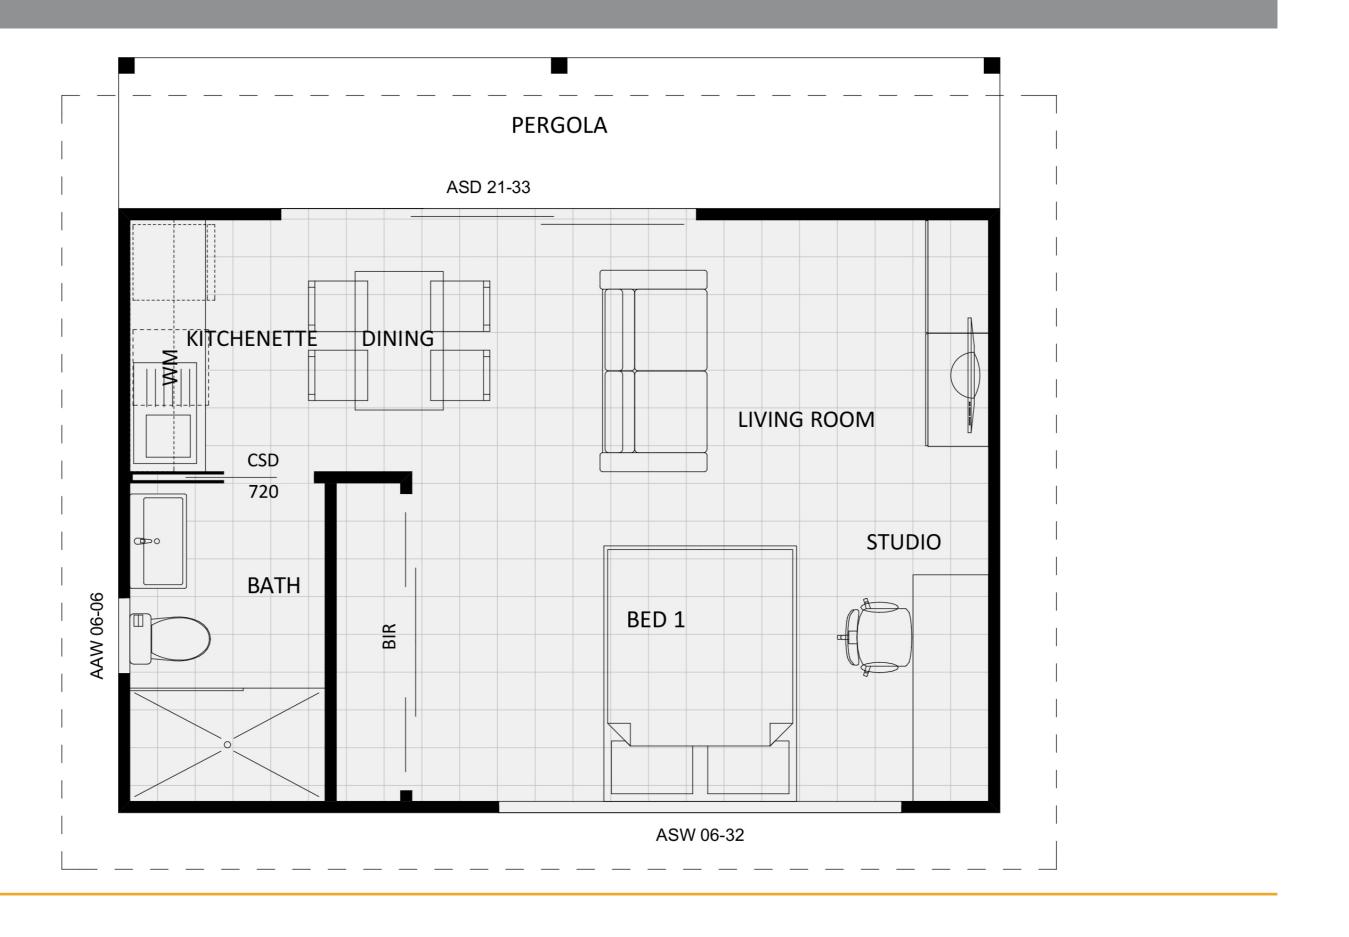

# CANBERRA **GRANNY FLAT BUILDERS**



CANBERRA GRANNY FLAT BUILDERS

#### **Exterior View 1**

2



CANBERRA GRANNY FLAT BUILDERS

### Floorplan



CANBERRA GRANNY FLAT **BUILDERS** 

## Dimensional Floorplan





CANBERRA GRANNY FLAT BUILDERS

### Furniture Floorplan

5

An elevation is the height of the structure from ground level to the height of the roof.



**ELEVATION 01** 



#### **ELEVATION 03**

CANBERRA **GRANNY FLAT BUILDERS** 

Disclaimer: based on the alternative roof designs and roof covering that you may select and the profile of your block, these elevations are subject to potential change.

#### Elevations 1



**ELEVATION 02** 



FFL

Disclaimer: based on the alternative roof designs and roof covering that you may select and the profile of your block, these elevations are subject to potential change.







canberragrannyflatbuilders.com.au

∑ info@cgfb.com.au

**\$*