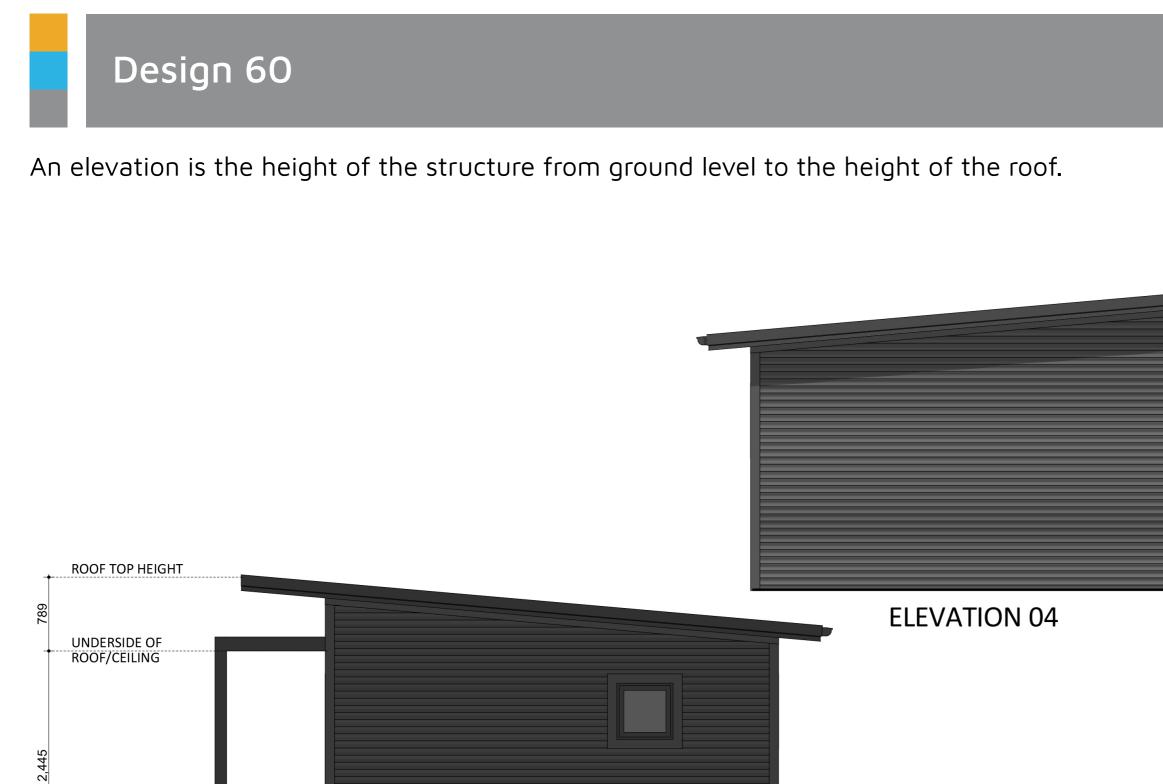

### Furniture Floorplan

5

An elevation is the height of the structure from ground level to the height of the roof.

**ELEVATION 01** 