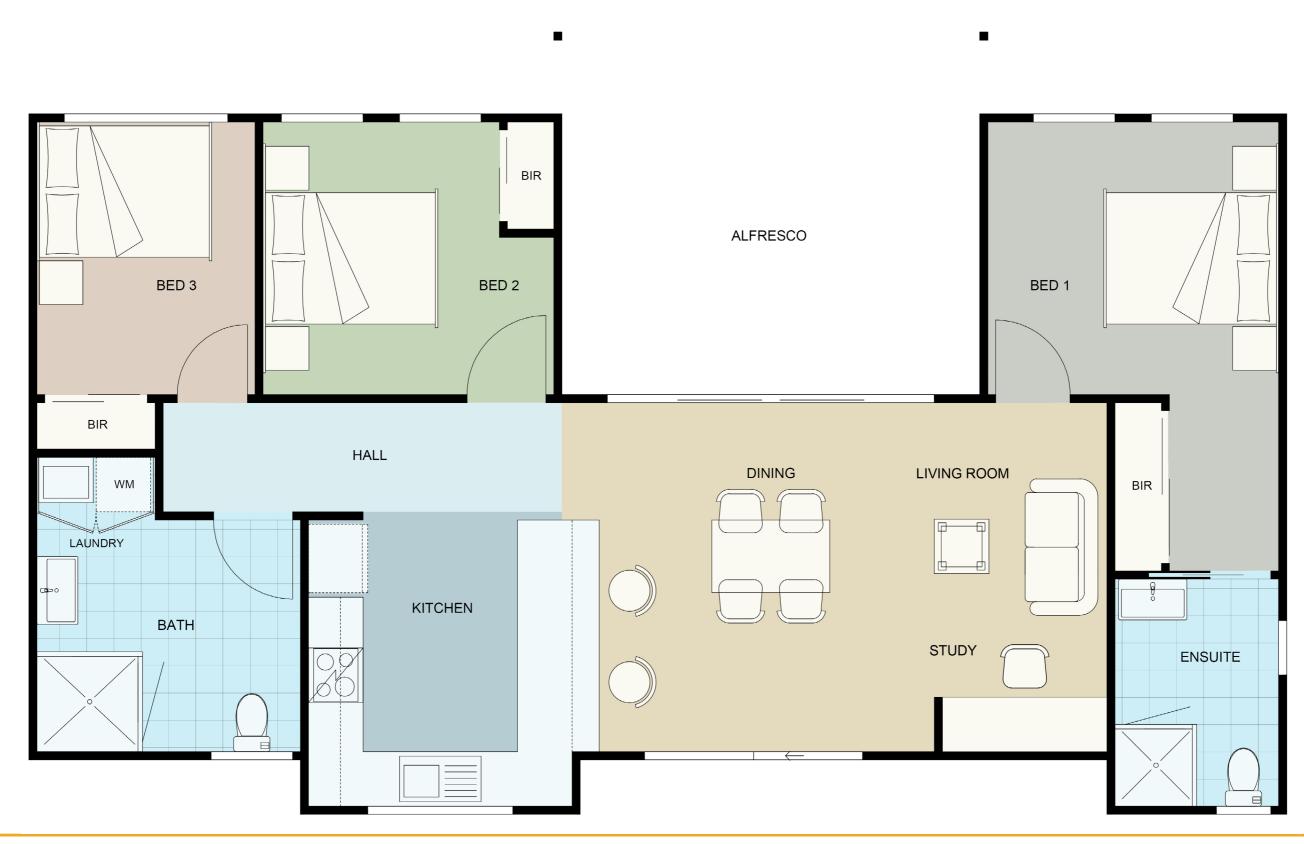

# Floorplan

# Furniture Floorplan

An elevation is the height of the structure from ground level to the height of the roof.

**ELEVATION 01** 

CANBERRA **GRANNY FLAT BUILDERS** 

Disclaimer: based on the alternative roof designs and roof covering that you may select and the profile of your block, these elevations are subject to potential change.