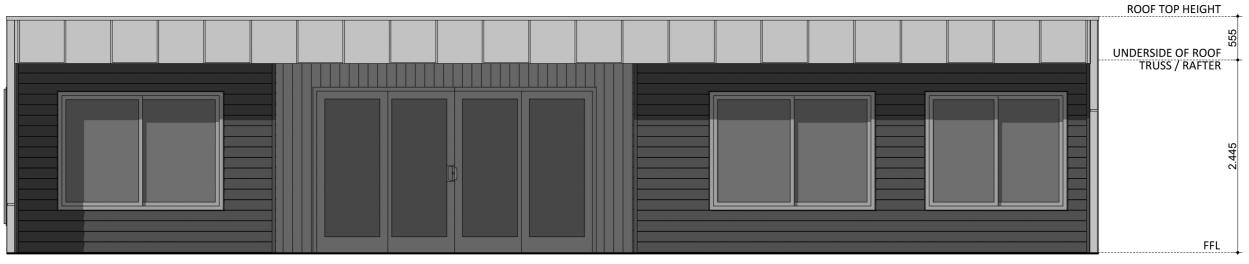

# Furniture Floorplan

An elevation is the height of the structure from ground level to the height of the roof.

**ELEVATION 01** 

CANBERRA **GRANNY FLAT BUILDERS** 

Disclaimer: based on the alternative roof designs and roof covering that you may select and the profile of your block, these elevations are subject to potential change.

| <br> |   | ROOF TOP HEIGHT                     |  |  |  |
|------|---|-------------------------------------|--|--|--|
|      | - | UNDERSIDE OF ROOF<br>TRUSS / RAFTER |  |  |  |
|      |   |                                     |  |  |  |
|      |   | 2.445                               |  |  |  |
|      |   |                                     |  |  |  |
|      |   | FFL                                 |  |  |  |