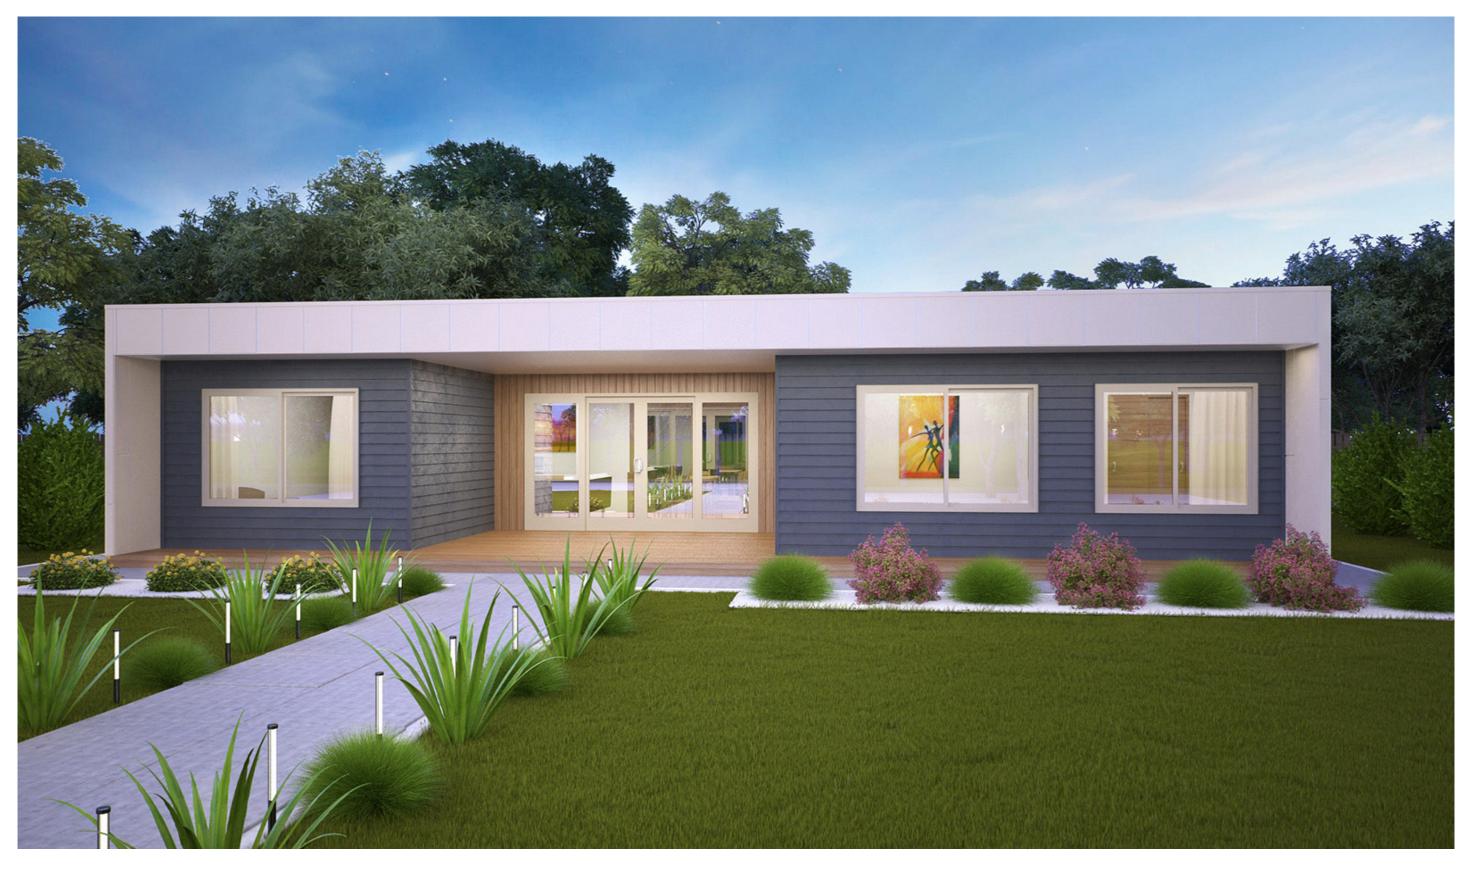

# **CANBERRA GRANNY FLAT BUILDERS**



CANBERRA GRANNY FLAT BUILDERS

#### **Exterior View**



CANBERRA GRANNY FLAT BUILDERS

# Floorplan

### Dimensional Floorplan



CANBERRA GRANNY FLAT BUILDERS



CANBERRA **GRANNY FLAT** BUILDERS

# Furniture Floorplan



An elevation is the height of the structure from ground level to the height of the roof.



**ELEVATION 01** 



CANBERRA **GRANNY FLAT BUILDERS** 

Disclaimer: based on the alternative roof designs and roof covering that you may select and the profile of your block, these elevations are subject to potential change.



| <br> |   | ROOF TOP HEIGHT                     |  |  |  |
|------|---|-------------------------------------|--|--|--|
|      | - | UNDERSIDE OF ROOF<br>TRUSS / RAFTER |  |  |  |
|      |   |                                     |  |  |  |
|      |   | 2