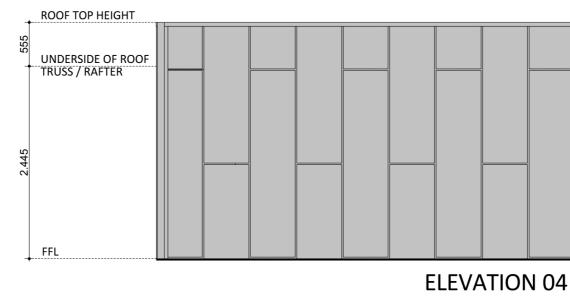

An elevation is the height of the structure from ground level to the height of the roof.

**ELEVATION 03** 

CANBERRA **GRANNY FLAT BUILDERS** 

Disclaimer: based on the alternative roof designs and roof covering that you may select and the profile of your block, these elevations are subject to potential change.