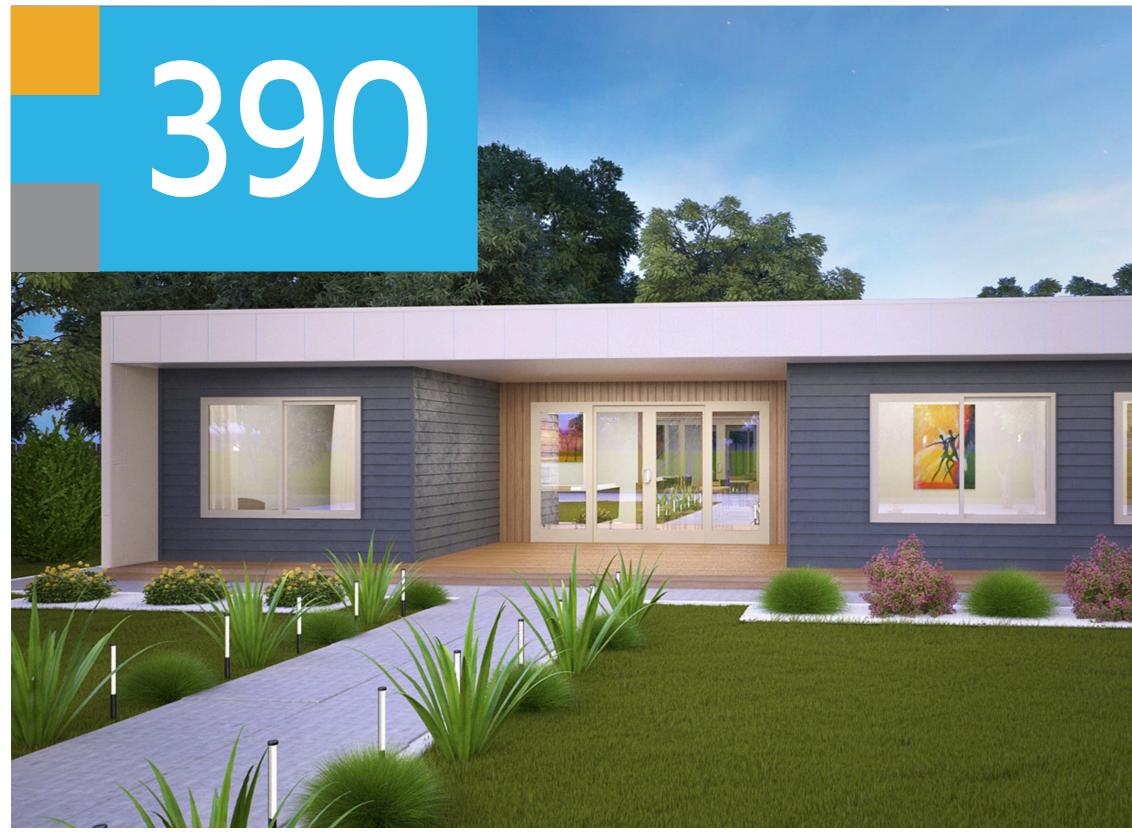

# **CANBERRA GRANNY FLAT BUILDERS**



CANBERRA GRANNY FLAT BUILDERS

#### **Exterior View**



CANBERRA GRANNY FLAT BUILDERS

# Floorplan

### Dimensional Floorplan



CANBERRA GRANNY FLAT BUILDERS



CANBERRA **GRANNY FLAT** BUILDERS

# Furniture Floorplan



An elevation is the height of the structure from ground level to the height of the roof.



**ELEVATION 01** 



CANBERRA **GRANNY FLAT BUILDERS** 

Disclaimer: based on the alternative roof designs and roof covering that you may select and the profile of your block, these elevations are subject to potential change.



| <br> |   | ROOF TOP HEIGHT                     |  |  |  |
|------|---|-------------------------------------|--|--|--|
|      | - | UNDERSIDE OF ROOF<br>TRUSS / RAFTER |  |  |  |
|      |   |