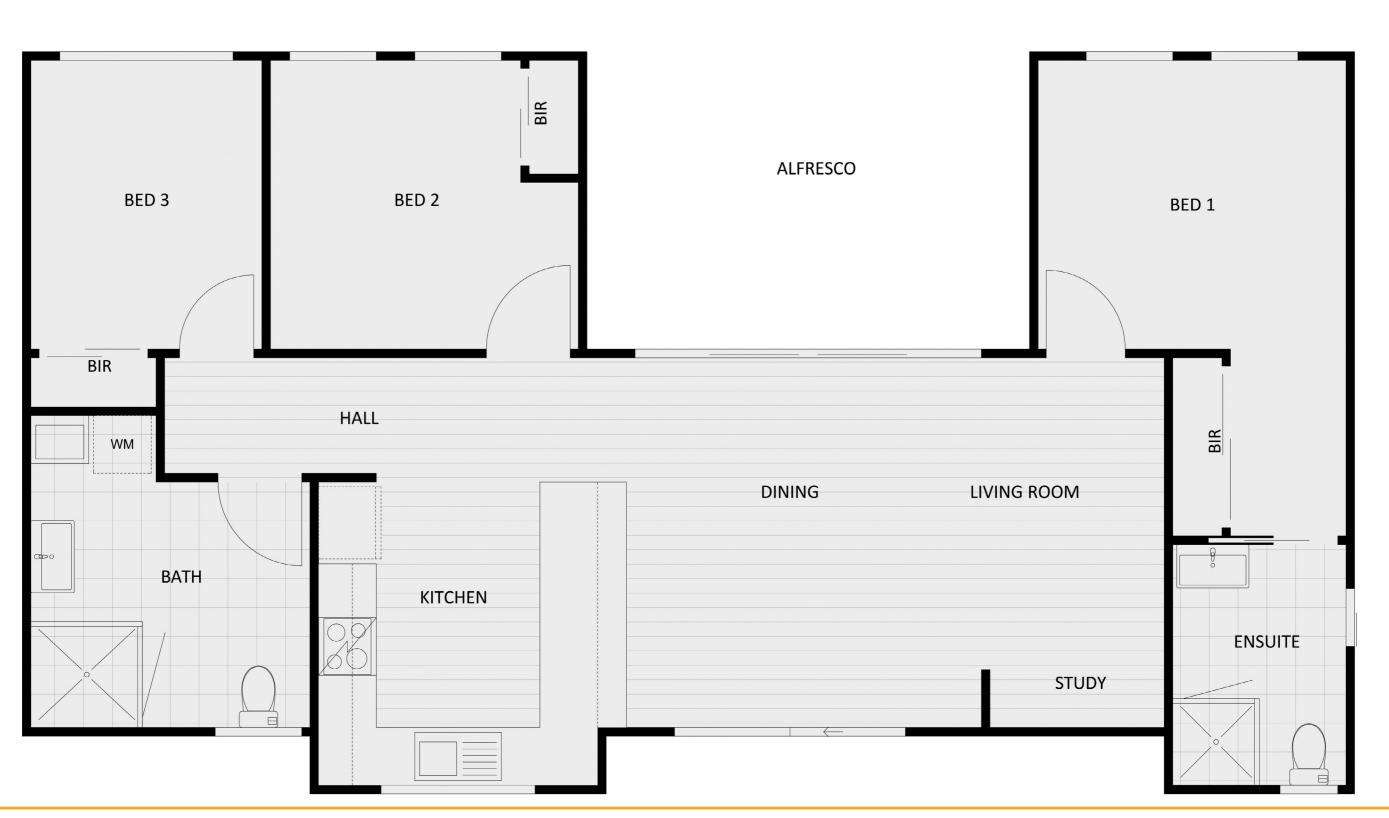

# **CANBERRA GRANNY FLAT BUILDERS**



CANBERRA GRANNY FLAT BUILDERS

#### **Exterior View**



CANBERRA GRANNY FLAT BUILDERS

# Floorplan

### Dimensional Floorplan



CANBERRA GRANNY FLAT BUILDERS



CANBERRA **GRANNY FLAT** BUILDERS

# Furniture Floorplan



An elevation is the height of the structure from ground level to the height of the roof.



**ELEVATION 01** 



CANBERRA **GRANNY FLAT BUILDERS** 

Disclaimer: based on the alternative roof designs and roof covering that you may select and the profile of your block, these elevations are subject to potential change.



| <br> |   | ROOF TOP HEIGHT                     |  |  |  |
|------|---|-------------------------------------|--|--|--|
|      | - | UNDERSIDE OF ROOF<br>TRUSS / RAFTER |  |  |  |
|      |   |                                     |  |  |  |
|      |   | 2.445                               |  |  |  |
|      |