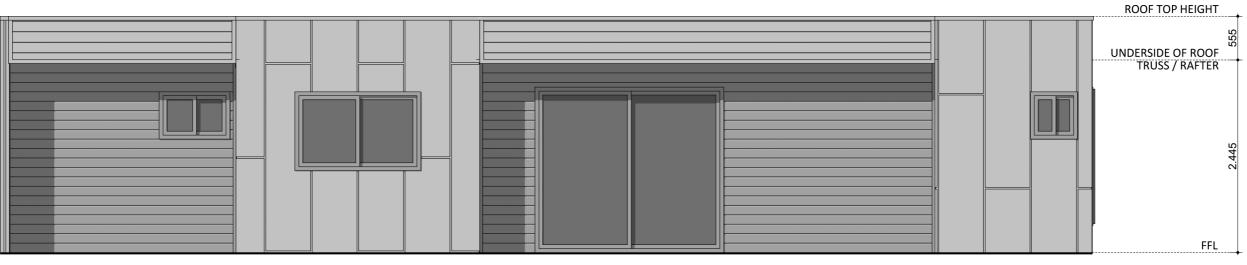

An elevation is the height of the structure from ground level to the height of the roof.

**ELEVATION 03** 

CANBERRA **GRANNY FLAT BUILDERS** 

Disclaimer: based on the alternative roof designs and roof covering that you may select and the profile of your block, these elevations are subject to potential change.