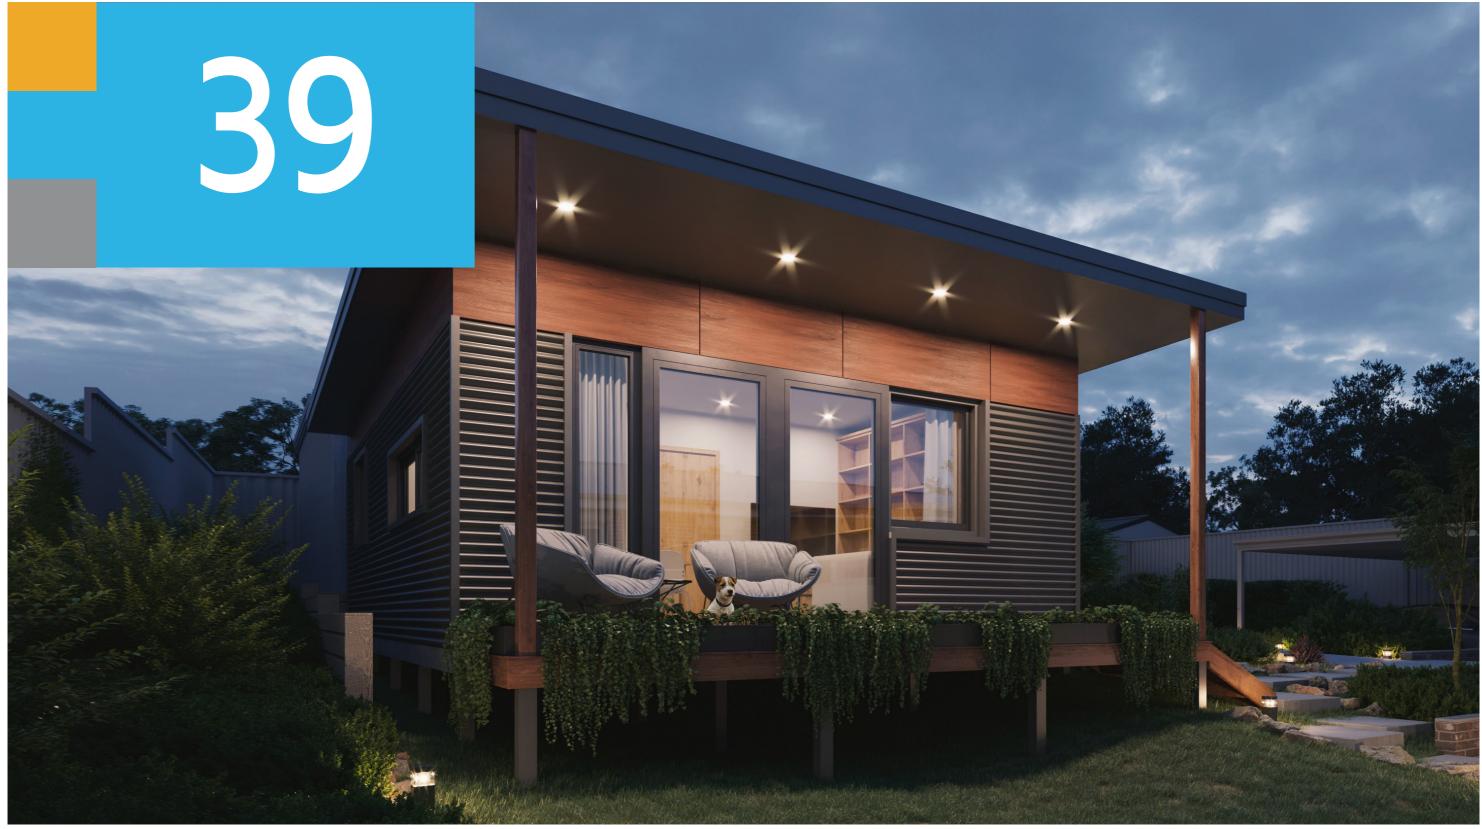

# **CANBERRA GRANNY FLAT BUILDERS**



CANBERRA GRANNY FLAT BUILDERS

#### **Exterior View 1**



CANBERRA GRANNY FLAT BUILDERS

#### **Exterior View 2**





CANBERRA GRANNY FLAT BUILDERS

#### Exterior View 3 - Twilight





GRANNY FLAT BUILDERS

#### Aerial View

5



CANBERRA GRANNY FLAT BUILDERS

#### Exterior Design





CANBERRA GRANNY FLAT BUILDERS

#### Floorplan



CANBERRA **GRANNY FLAT** BUILDERS

#### Dimensional Floorplan



CANBERRA **GRANNY FLAT** BUILDERS

#### Furniture Floorplan

An elevation is the height of the structure from ground level to the height of the roof.



#### EAST ELEVATION

Corrugated panels Color: Basalt

CANBERRA **GRANNY FLAT BUILDERS** 

Disclaimer: based on the alternative roof designs and roof covering that you may select and the profile of y