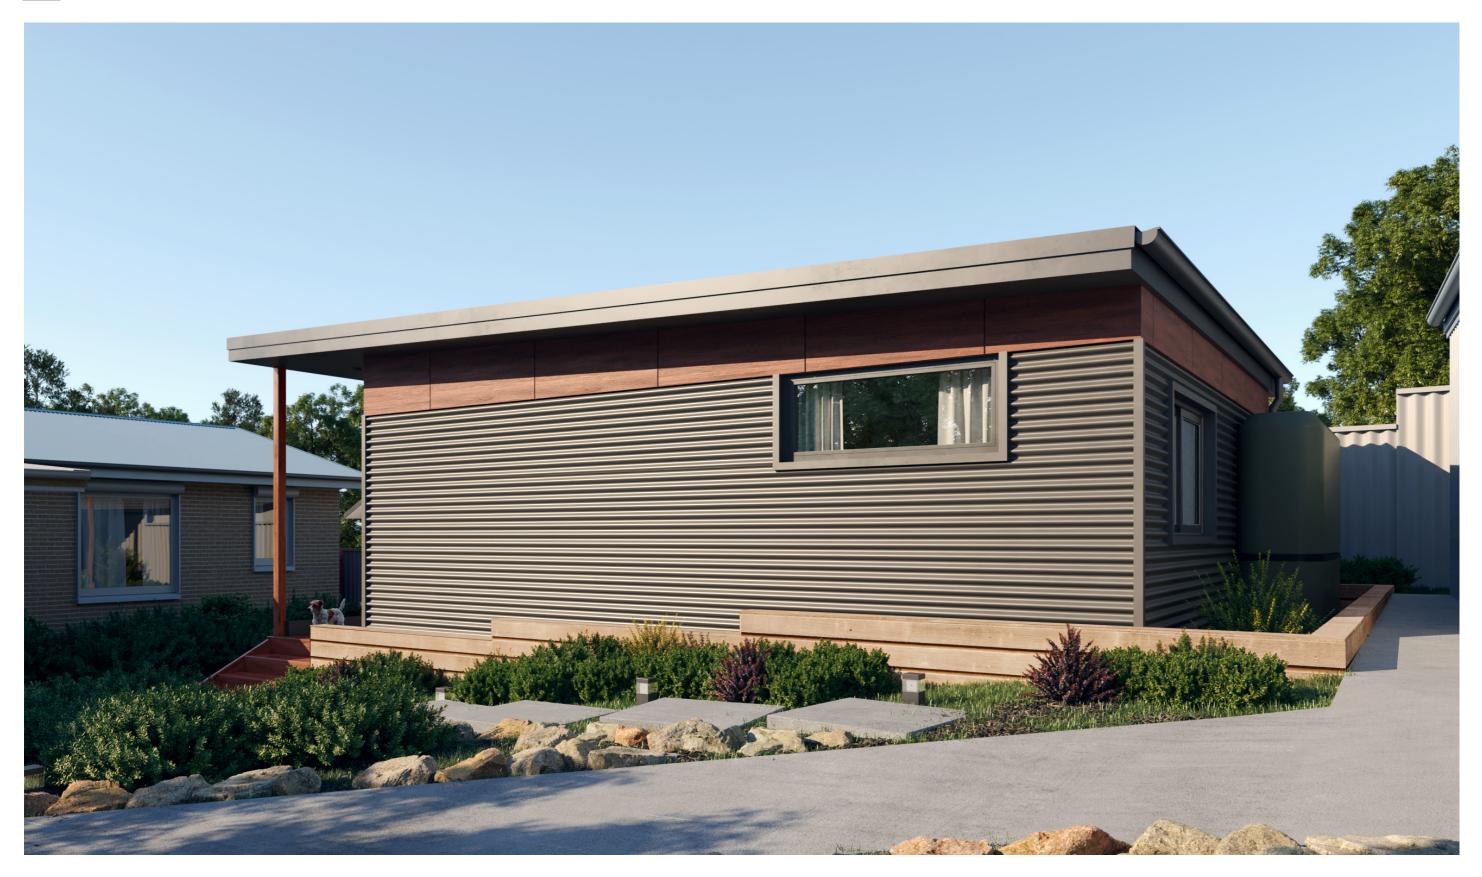

# **CANBERRA GRANNY FLAT BUILDERS**



CANBERRA GRANNY FLAT BUILDERS

#### **Exterior View 1**



CANBERRA GRANNY FLAT BUILDERS

#### **Exterior View 2**





CANBERRA GRANNY FLAT BUILDERS

#### Exterior View 3 - Twilight





GRANNY FLAT BUILDERS

#### Aerial View

5



CANBERRA GRANNY FLAT BUILDERS

#### Exterior Design





CANBERRA GRANNY FLAT BUILDERS

#### Floorplan



CANBERRA **GRANNY FLAT** BUILDERS

#### Dimensional Floorplan



CANBERRA **GRANNY FLAT** BUILDERS

#### Furniture Floorplan

An elevation is the height of the structure from ground level to the height of the roof.



#### EAST ELEVATION

Corrugated panels Color: Basalt

CANBERRA **GRANNY FLAT BUILDERS** 

Disclaimer: based on the alternative roof designs and roof covering that you may select and the profile of your block, these elevations are subject to potential change.

FFL FGL

Retaining wall

#### Elevations