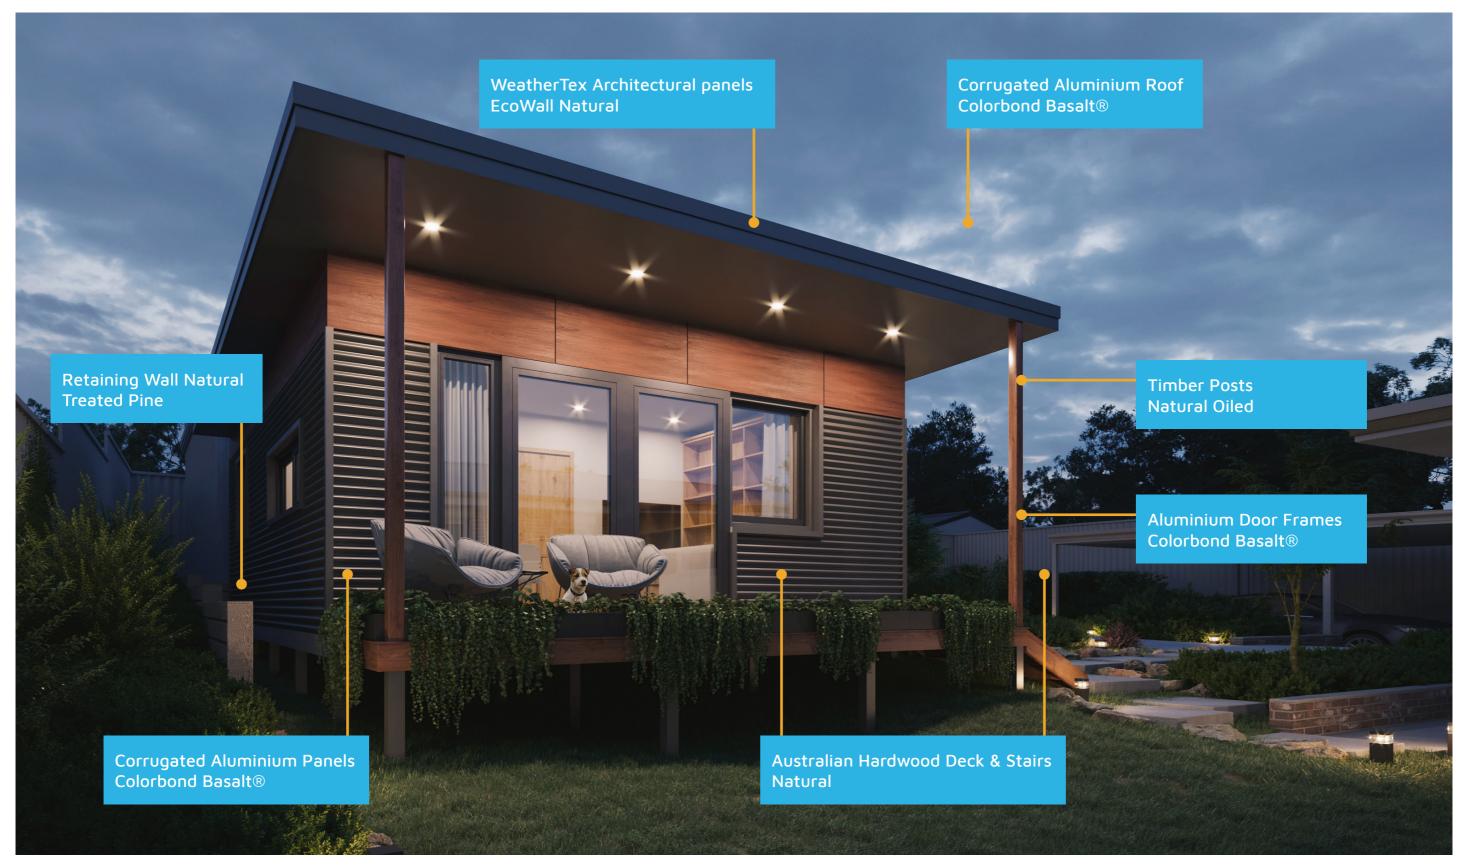

# **CANBERRA GRANNY FLAT BUILDERS**



CANBERRA GRANNY FLAT BUILDERS

#### **Exterior View 1**



CANBERRA GRANNY FLAT BUILDERS

#### **Exterior View 2**





CANBERRA GRANNY FLAT BUILDERS

#### Exterior View 3 - Twilight





GRANNY FLAT BUILDERS

#### Aerial View

5



CANBERRA GRANNY FLAT BUILDERS

#### Exterior Design





CANBERRA GRANNY FLAT BUILDERS

#### Floorplan



CANBERRA **GRANNY FLAT** BUILDERS

#### Dimensional Floorplan



CANBERRA **GRANNY FLAT** BUILDERS

#### Furniture Floorplan

An elevation is the height of the structure from ground level to the height of the roof.



#### EAST ELEVATION

Corrugated panels Color: Basalt

CANBERRA **GRANNY FLAT BUILDERS** 

Disclaimer: based on the alternative roof designs and roof covering that you may select and the profile of your block, these elevations are subject to potential change.

FFL FGL

Retaining wall

#### Elevations 1



WeatherTex Architectural

An elevation is the height of the structure from ground level to the height of the roof.



CANBERRA **GRANNY FLAT BUILDERS** 

Disclaimer: ba