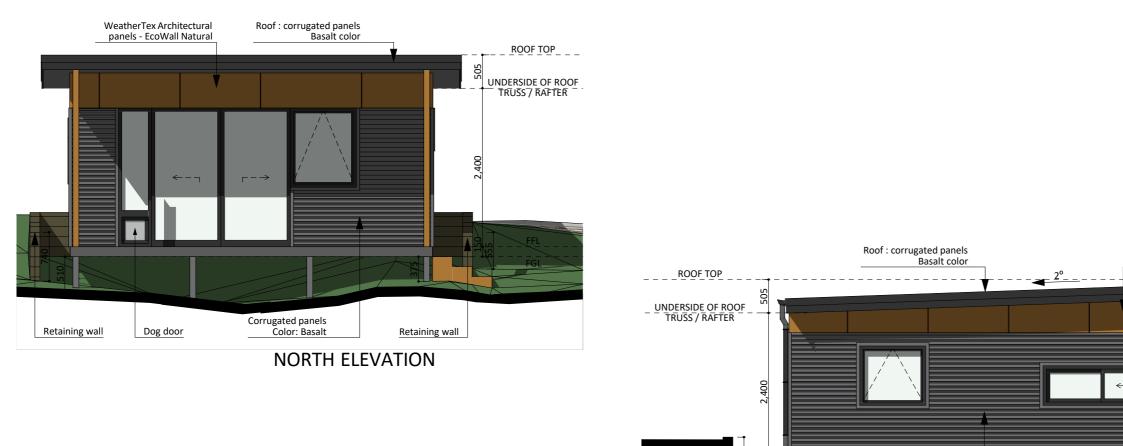

#### EAST ELEVATION

Corrugated panels Color: Basalt

CANBERRA **GRANNY FLAT BUILDERS** 

Disclaimer: based on the alternative roof designs and roof covering that you may select and the profile of your block, these elevations are subject to potential change.

FFL FGL

Retaining wall

#### Elevations 1

WeatherTex Architectural

An elevation is the height of the structure from ground level to the height of the roof.

CANBERRA **GRANNY FLAT BUILDERS** 

Disclaimer: based on the alternative roof designs and roof covering that you may select and the profile of your block, these elevations are subject to potential change.