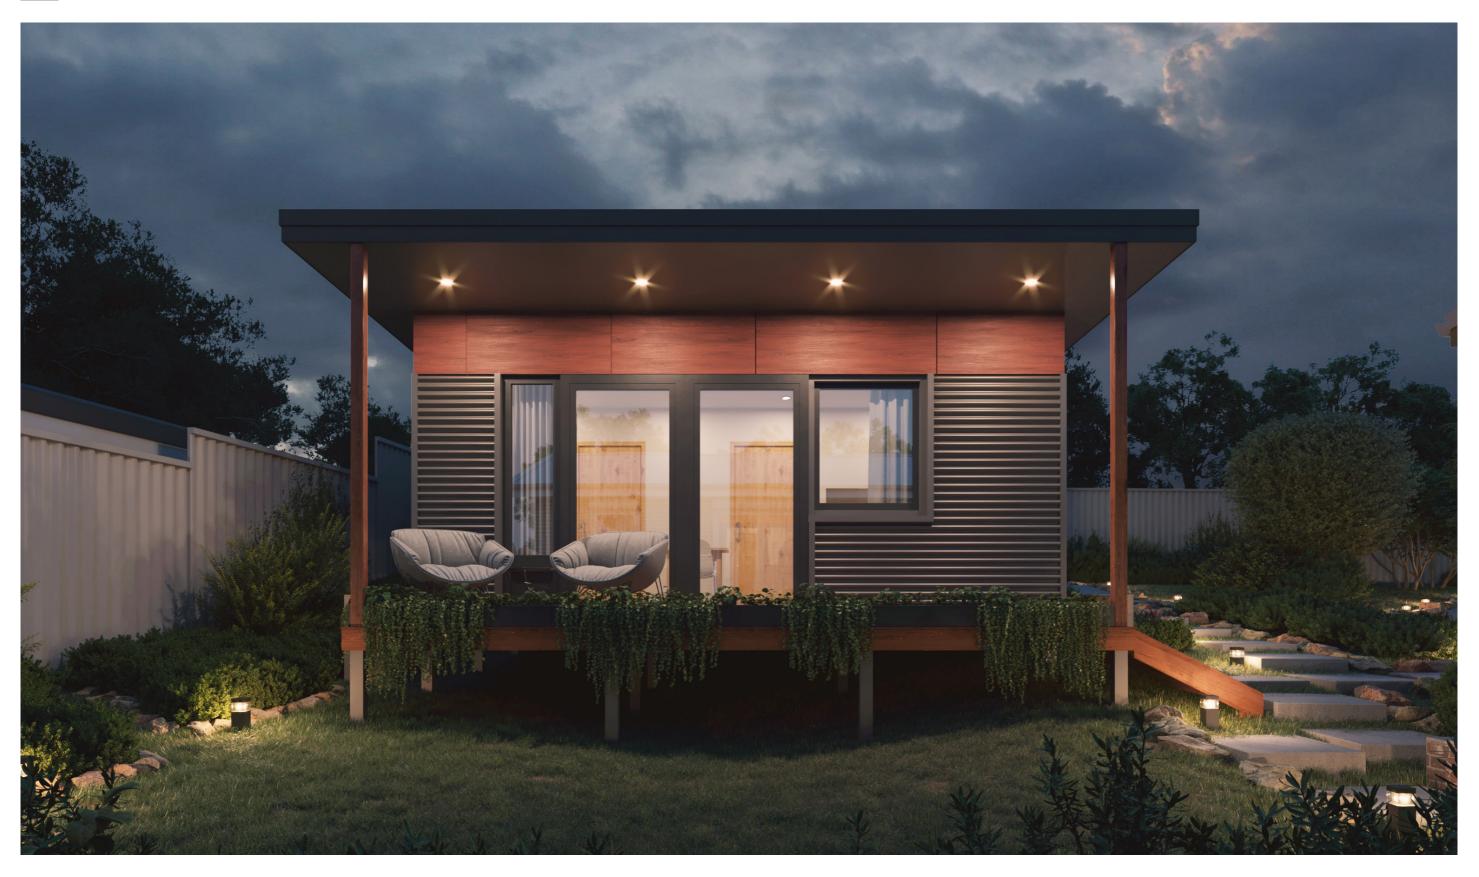

# **CANBERRA GRANNY FLAT BUILDERS**



CANBERRA GRANNY FLAT BUILDERS

#### **Exterior View 1**



CANBERRA GRANNY FLAT BUILDERS

#### **Exterior View 2**





CANBERRA GRANNY FLAT BUILDERS

#### Exterior View 3 - Twilight





GRANNY FLAT BUILDERS

#### Aerial View

5



CANBERRA GRANNY FLAT BUILDERS

#### Exterior Design





CANBERRA GRANNY FLAT BUILDERS

#### Floorplan



CANBERRA **GRANNY FLAT** BUILDERS

#### Dimensional Floorplan



CANBERRA **GRANNY FLAT** BUILDERS

#### Furniture Floorplan

An elevation is the height of the structure from ground level to the height of the roof.



#### EAST ELEVATION

Corrugated panels Color: Basalt

CANBERRA **GRANNY FLAT BUILDERS** 

Disclaimer: based on the alternative roof designs and roof covering that you may select and the profile of your block, these elevations are subject to potential change.

FFL FGL

Retaining wall

#### Elevations 1



WeatherTex Architectural

An elevation is the height of