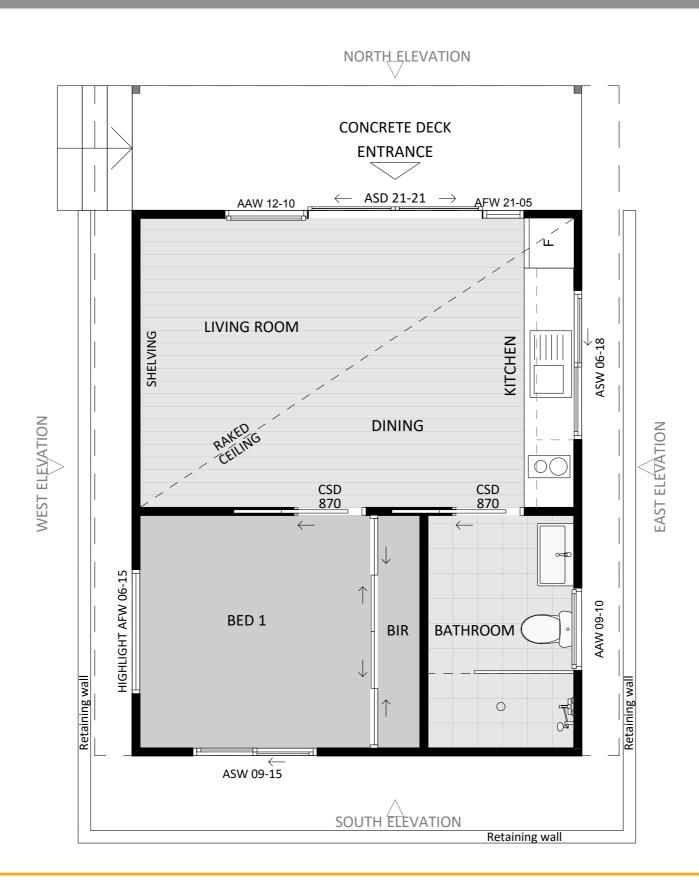

# **CANBERRA GRANNY FLAT BUILDERS**



CANBERRA GRANNY FLAT BUILDERS

#### **Exterior View 1**



CANBERRA GRANNY FLAT BUILDERS

#### **Exterior View 2**





CANBERRA GRANNY FLAT BUILDERS

#### Exterior View 3 - Twilight





GRANNY FLAT BUILDERS

#### Aerial View

5



CANBERRA GRANNY FLAT BUILDERS

#### Exterior Design





CANBERRA GRANNY FLAT BUILDERS

#### Floorplan



CANBERRA **GRANNY FLAT** BUILDERS

#### Dimensional Floorplan



CANBERRA **GRANNY FLAT** BUILDERS

#### Furniture Floorplan

An elevation is the height of the structure from ground level to the height of the roof.



#### EAST ELEVATION

Corrugated panels Color: Basalt

CANBERRA **GRANNY FLAT BUILDERS** 

Disclaimer: based on the alternative roof designs and roof covering that you may select and the profile of your block, these elevations are subject to potential change.

FFL FGL

Retaining wall

#### Elevations 1



WeatherTex Architectural

An elevation is the height of the structure from ground level to the height of the roof.



CANBERRA **GRANNY FLAT BUILDERS** 

Disclaimer: based on the alternative roof designs and roof covering tha