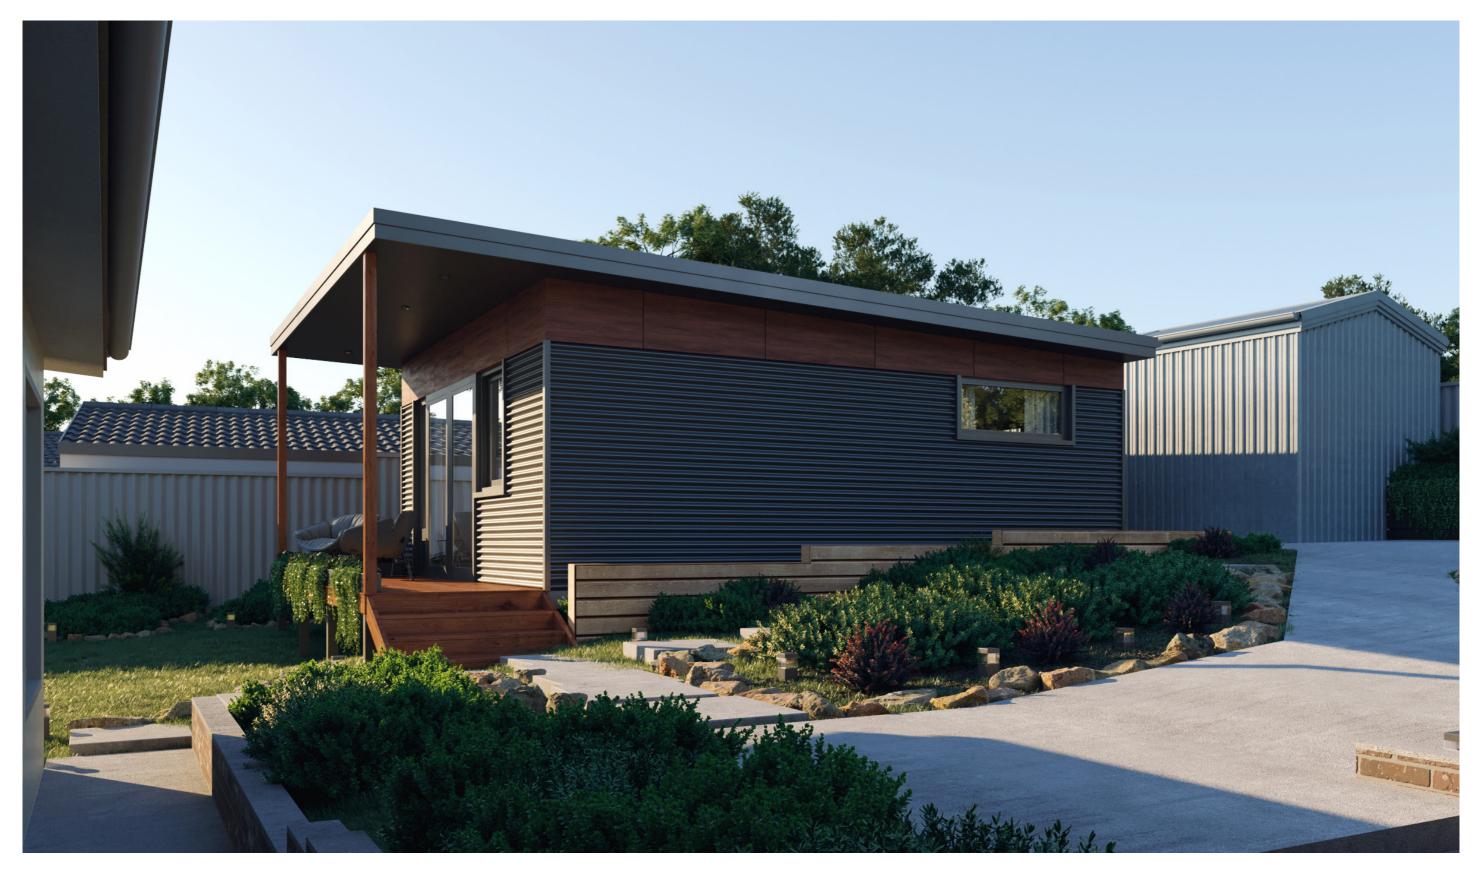

# **CANBERRA GRANNY FLAT BUILDERS**



CANBERRA GRANNY FLAT BUILDERS

#### **Exterior View 1**



CANBERRA GRANNY FLAT BUILDERS

#### **Exterior View 2**





CANBERRA GRANNY FLAT BUILDERS

#### Exterior View 3 - Twilight





GRANNY FLAT BUILDERS

#### Aerial View

5



CANBERRA GRANNY FLAT BUILDERS

#### Exterior Design





CANBERRA GRANNY FLAT BUILDERS

#### Floorplan



CANBERRA **GRANNY FLAT** BUILDERS

#### Dimensional Floorplan



CANBERRA **GRANNY FLAT** BUILDERS

#### Furniture Floorplan

An elevation is the height of the structure from ground level to the height of the roof.



#### EAST ELEVATION

Corrugated panels Color: Basalt

CANBERRA **GRANNY FLAT BUILDERS** 

Disclaimer: based on the alternative roof designs and roof covering that you may select and the profile of your block, these elevations are subject to