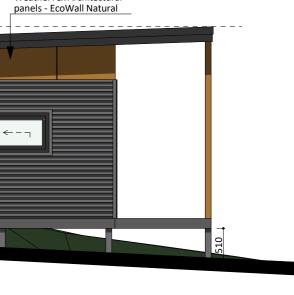

#### EAST ELEVATION

Corrugated panels Color: Basalt

CANBERRA **GRANNY FLAT BUILDERS** 

Disclaimer: based on the alternative roof designs and roof covering that you may select and the profile of your block, these elevations are subject to potential change.

FFL FGL

Retaining wall

#### Elevations 1

WeatherTex Architectural

An elevation is the height of the structure from ground level to the height of the roof.

CANBERRA **GRANNY FLAT BUILDERS** 

Disclaimer: based on the alternative roof designs and roof covering that you may select and the profile of your block, these elevations are subject to potential change.