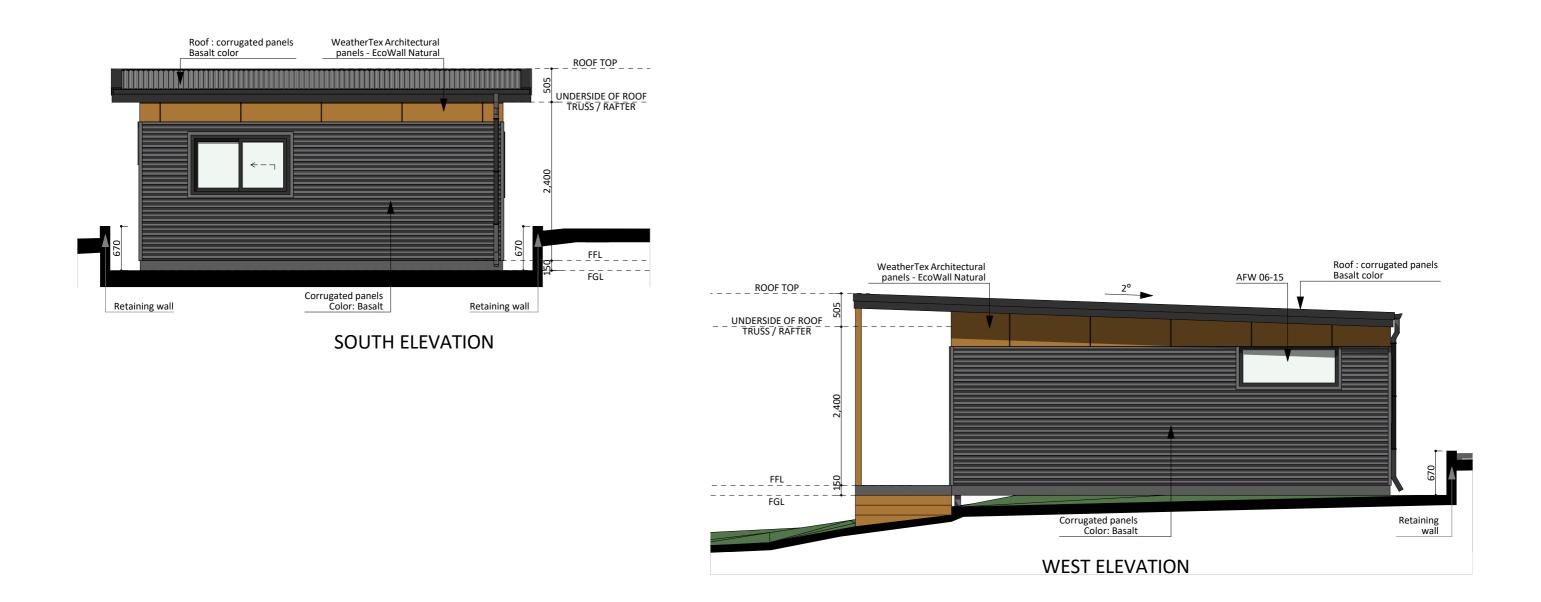

#### EAST ELEVATION

Corrugated panels Color: Basalt

CANBERRA **GRANNY FLAT BUILDERS** 

Disclaimer: based on the alternative roof designs and roof covering that you may select and the profile of your block, these elevations are subject to potential change.

FFL FGL

Retaining wall

#### Elevations 1

WeatherTex Architectural

An elevation is the height of the structure from ground level to the height of the roof.

CANBERRA **GRANNY FLAT BUILDERS** 

Disclaimer: based on the alternative roof designs and roof covering that you may select and the profile of your block, these elevations are subject to potential change.