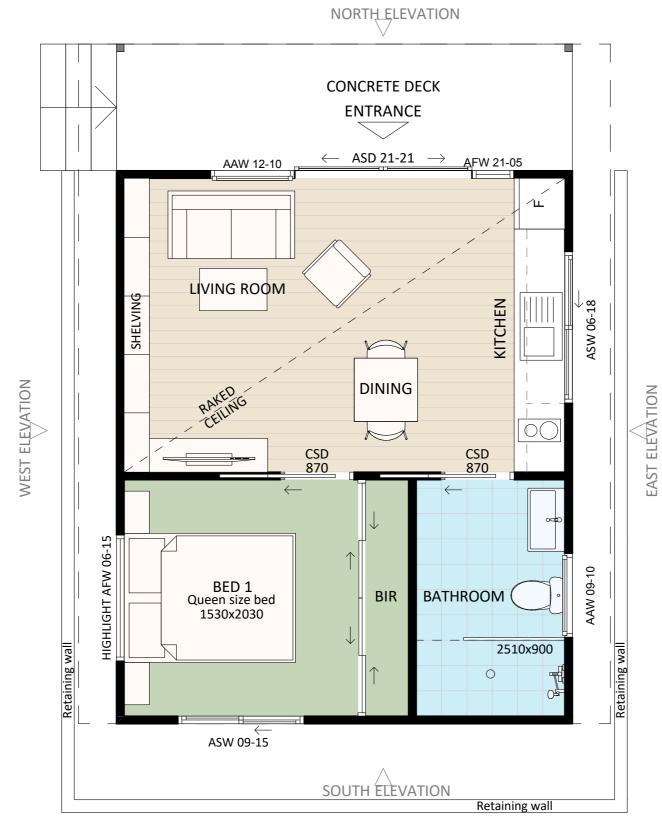

#### Furniture Floorplan

An elevation is the height of the structure from ground level to the height of the roof.