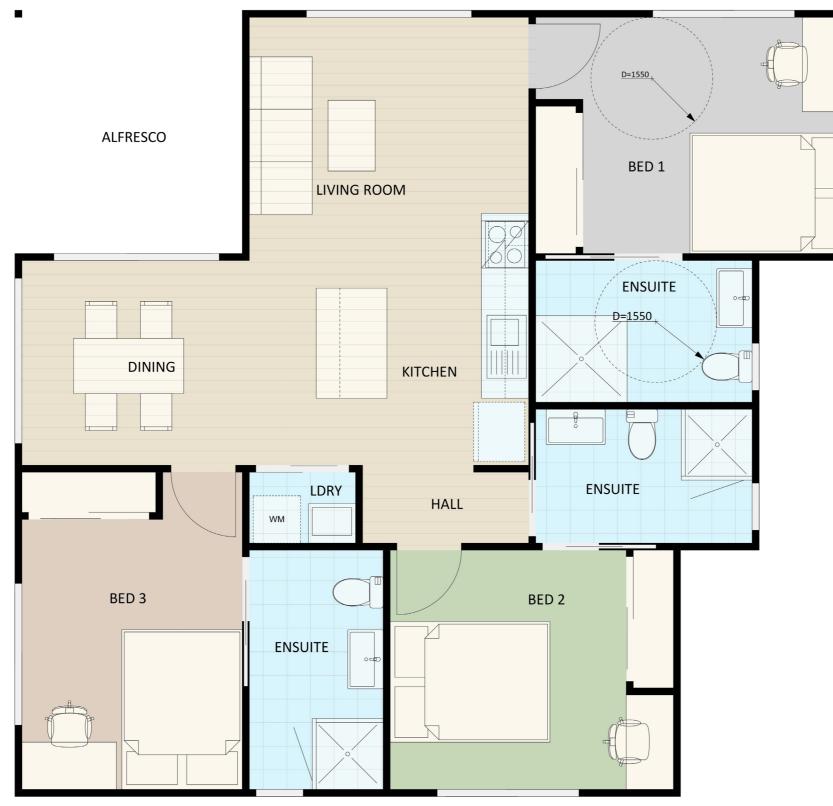

# Floorplan

# Dimensional Floorplan

CANBERRA GRANNY FLAT BUILDERS

CANBERRA **GRANNY FLAT** BUILDERS

### Furniture Floorplan

An elevation is the height of the structure from ground level to the height of the roof.

**ELEVATION 01** 

**ELEVATION 02** 

CANBERRA **GRANNY FLAT BUILDERS** 

Disclaimer: based on the alternative roof designs and roof covering that you may select and the profile of your block, these elevations are subject to potential change.