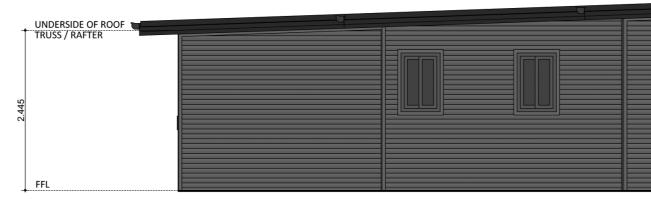

### Furniture Floorplan

An elevation is the height of the structure from ground level to the height of the roof.

**ELEVATION 01** 

**ELEVATION 02** 

CANBERRA **GRANNY FLAT BUILDERS** 

Disclaimer: based on the alternative roof designs and roof covering that you may select and the profile of your block, these elevations are subject to potential change.

### Elevations 1

An elevation is the height of the structure from ground level to the height of the roof.

**ELEVATION 03** 

CANBERRA GRANNY FLAT **BUILDERS** 

Disclaimer: based on the alternative roof designs and roof covering that you may select and the profile of your block, these elevations are subject to potential change.