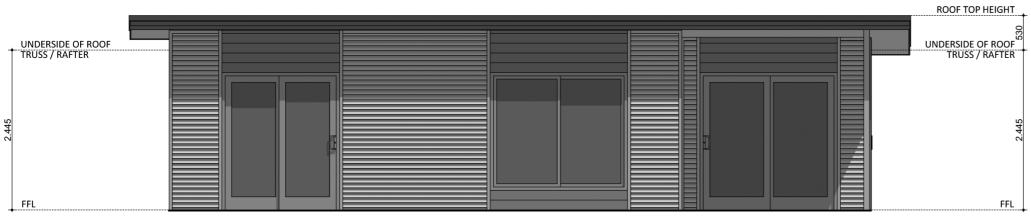

### Furniture Floorplan

An elevation is the height of the structure from ground level to the height of the roof.

**ELEVATION 01** 

**ELEVATION 02** 

CANBERRA **GRANNY FLAT BUILDERS** 

Disclaimer: based on the alternative roof designs and roof covering that you may select and the profile of your block, these elevations are subject to potential change.