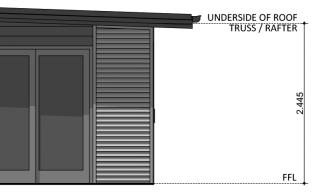

### Furniture Floorplan

An elevation is the height of the structure from ground level to the height of the roof.

**ELEVATION 01** 

**ELEVATION 02** 

CANBERRA **GRANNY FLAT BUILDERS** 

Disclaimer: based on the alternative roof designs and roof covering that you may select and the profile of your block, these elevations are subject to potential change.

### Elevations 1

An elevation is the height of the structure from ground level to the height of the roof.

**ELEVATION 03** 

CANBERRA GRANNY FLAT **BUILDERS** 

Disclaimer: based on the alternative roof designs and roof covering that you may select and the profile of your block, these elevations are subject to potential change.