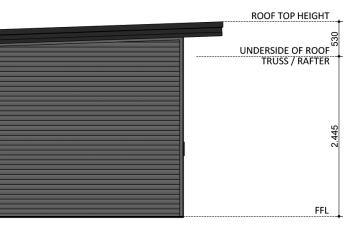

### Furniture Floorplan

An elevation is the height of the structure from ground level to the height of the roof.

**ELEVATION 01** 

**ELEVATION 02** 

CANBERRA **GRANNY FLAT BUILDERS** 

Disclaimer: based on the alternative roof designs and roof covering that you may select and the profile of your block, these elevations are subject to potential change.

### Elevations 1

An elevation is the height of the structure from ground level to the height of the roof.

**ELEVATION 03** 

CANBERRA GRANNY FLAT **BUILDERS** 

Disclaimer: based on the alternative roof designs and roof covering that you may select and the profile of your block, these elevations are subject to potential change.