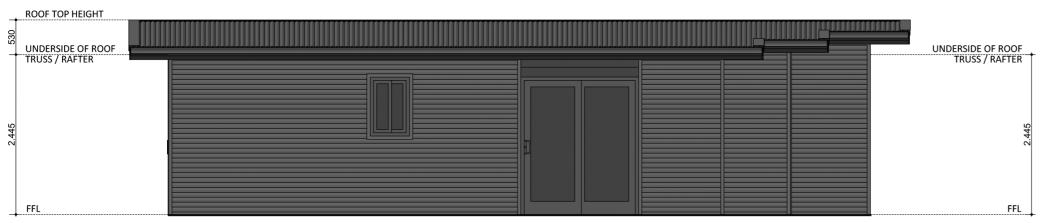

### Furniture Floorplan

An elevation is the height of the structure from ground level to the height of the roof.

**ELEVATION 01** 

**ELEVATION 02** 

CANBERRA **GRANNY FLAT BUILDERS** 

Disclaimer: based on the alternative roof designs and roof covering that you may select and the profile of your block, these elevations are subject to potential change.

### Elevations 1

An elevation is the height of the structure from ground level to the height of the roof.

**ELEVATION 03** 

CANBERRA GRANNY FLAT **BUILDERS** 

Disclaimer: based on the alternative roof designs and roof covering that you may select and the profile of your block, these elevations are subject to potential change.