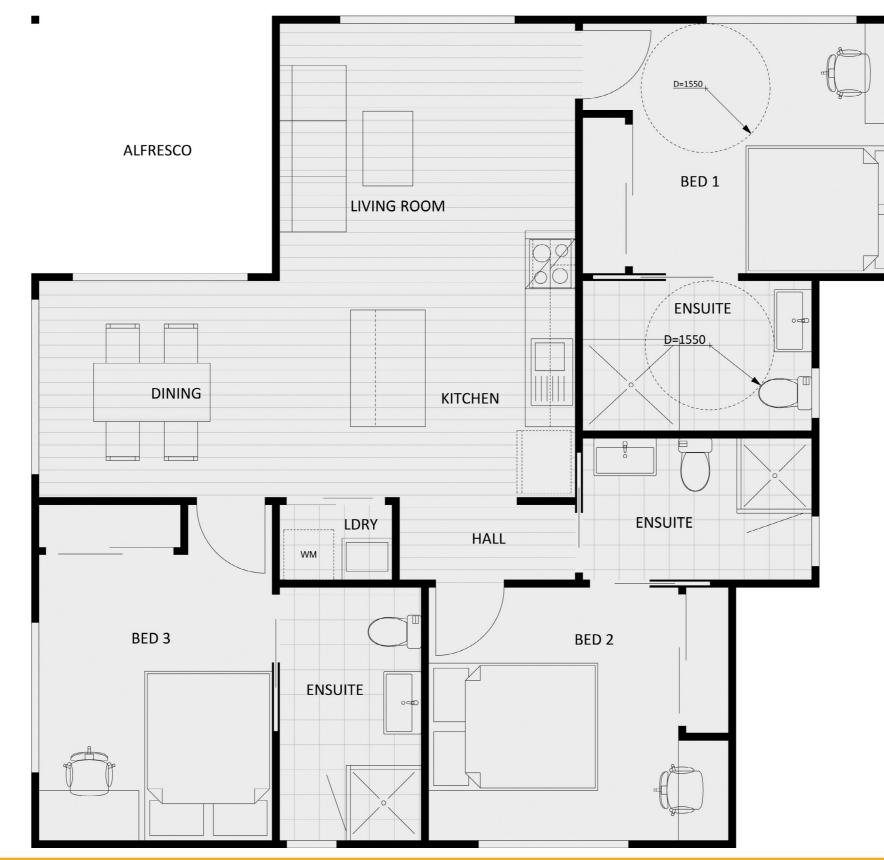

# 205-1

# CANBERRA **GRANNY FLAT BUILDERS**



CANBERRA GRANNY FLAT BUILDERS

### **Exterior View 1**



CANBERRA GRANNY FLAT BUILDERS

### Interior View - Kitchen



CANBERRA GRANNY FLAT BUILDERS





CANBERRA GRANNY FLAT BUILDERS





CANBERRA GRANNY FLAT BUILDERS

### Interior View - Bathroom



CANBERRA GRANNY FLAT BUILDERS

# Floorplan



# Dimensional Floorplan



CANBERRA GRANNY FLAT BUILDERS





CANBERRA **GRANNY FLAT** BUILDERS

### Furniture Floorplan



An elevation is the height of the structure from ground level to the height of the roof.



**ELEVATION 01** 



**ELEVATION 02** 

CANBERRA **GRANNY FLAT BUILDERS** 

Disclaimer: based on the alternative roof designs and roof covering that you may select and the profile of your block, these elevations are subject to potential change.

### Elevations 1



An elevation is the height of the structure from ground level to the height of the roof.



**ELEVATION 03** 





CANBERRA GRANNY FLAT **BUILDERS** 

Disclaimer: based on the alternative roof designs and roof covering that you may select and the profile of your block,