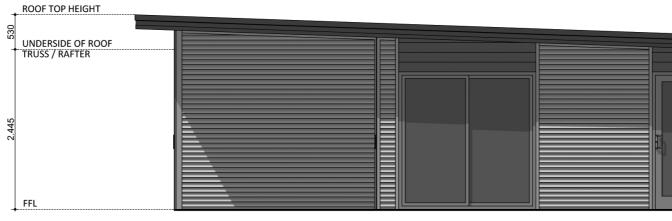

### Elevations 1

An elevation is the height of the structure from ground level to the height of the roof.

**ELEVATION 03** 

CANBERRA GRANNY FLAT **BUILDERS** 

Disclaimer: based on the alternative roof designs and roof covering that you may select and the profile of your block, these elevations are subject to potential change.