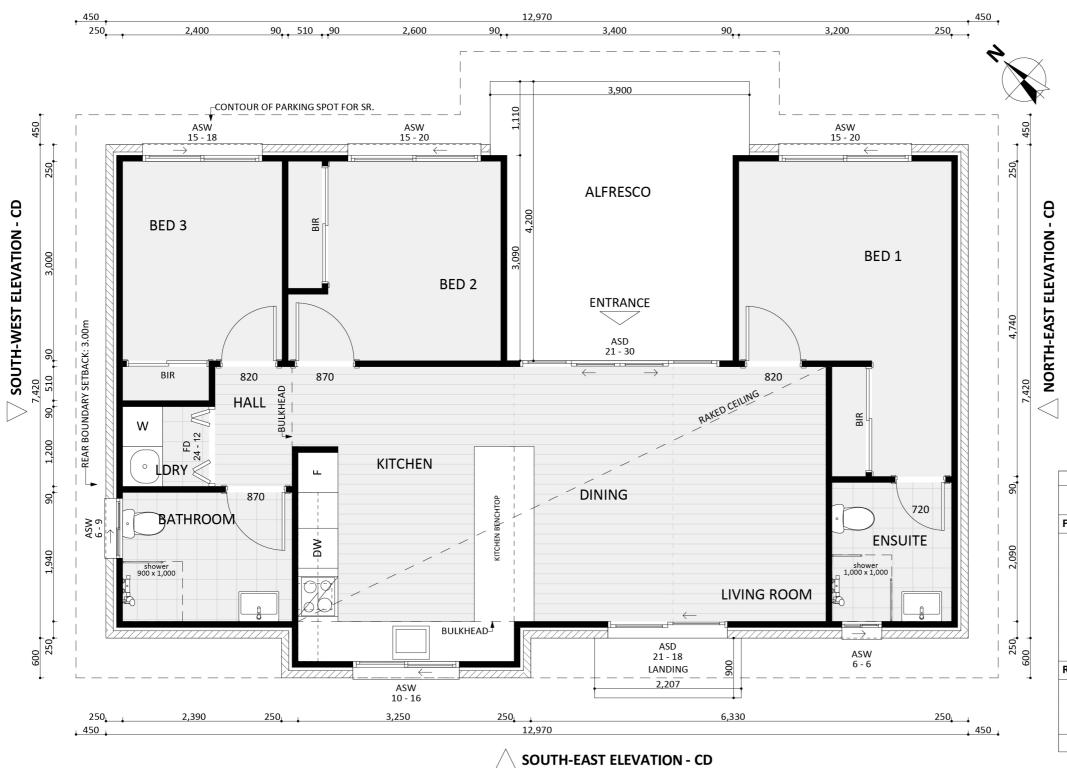

#### Dimensional Floorplan

| INTERIOR ROOM / SPACE INFO |             |                |  |  |
|----------------------------|-------------|----------------|--|--|
| Ceiling<br>Type            | NAME        | FLOOR AREA(m2) |  |  |
| FLAT CEILING               |             |                |  |  |
|                            | BATHROOM    | 4.95           |  |  |
|                            | BED 1       | 12.73          |  |  |
|                            | BED 2       | 9.60           |  |  |
|                            | BED 3       | 7.98           |  |  |
|                            | ENSUITE     | 3.76           |  |  |
|                            | HALL        | 2.09           |  |  |
|                            | LDRY        | 1.56           |  |  |
| RAKED CEILING              |             |                |  |  |
|                            | DINING      | 9.15           |  |  |
|                            | KITCHEN     | 14.45          |  |  |
|                            | LIVING ROOM | 8.81           |  |  |
|                            |             | 75.08m ²       |  |  |