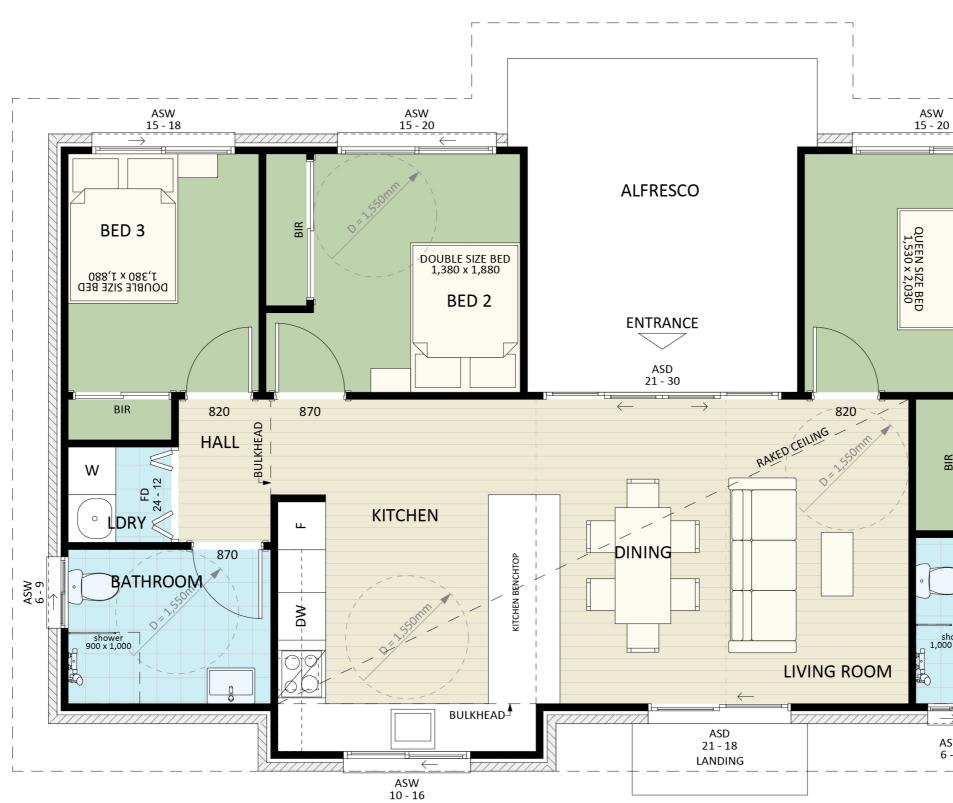

### Furniture Floorplan

An elevation is the height of the structure from ground level to the height of the roof.

CANBERRA GRANNY FLAT **BUILDERS** 

Design 328

Disclaimer: based on the alternative roof designs and roof covering that you may select and the profile of your block, these elevations are subject to potential change.