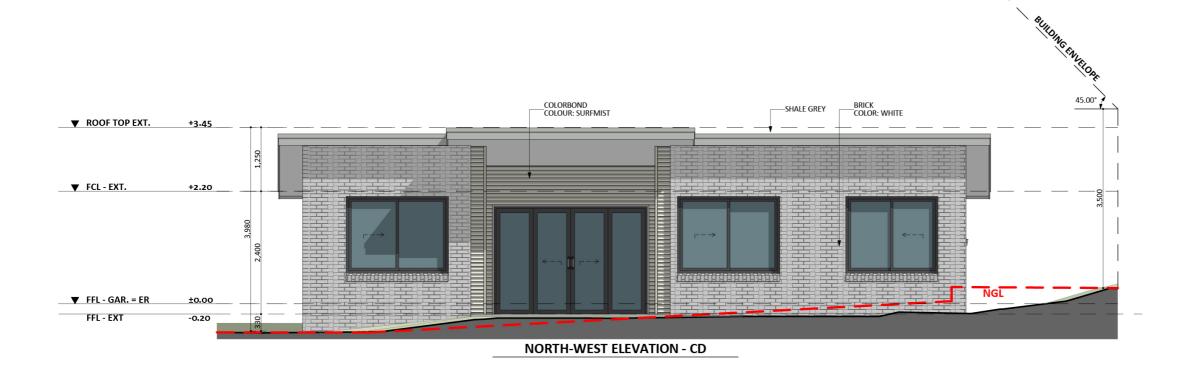

#### Floorplan

9

**NORTH-WEST ELEVATION - CD** 

### Furniture Floorplan

An elevation is the height of the structure from ground level to the height of the roof.

CANBERRA GRANNY FLAT **BUILDERS** 

Design 328

Disclaimer: based on the alternative roof designs and roof covering that you may select and the profile of your block, these elevations are subject to potential change.

| 7.00° | 052.1 |       |
|-------|-------|-------|
|       | 2,400 | 3.980 |
|       |       |       |

-SHALE GREY

Elevations 1

An elevation is the height of the structure from ground level to the height of the roof.