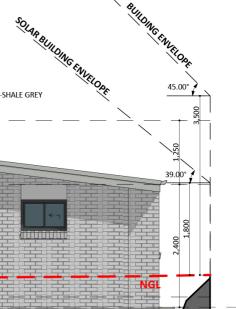

### Furniture Floorplan

An elevation is the height of the structure from ground level to the height of the roof.

CANBERRA GRANNY FLAT **BUILDERS** 

Design 328

Disclaimer: based on the alternative roof designs and roof covering that you may select and the profile of your block, these elevations are subject to potential change.

| 7.00° | 052.1 |       |
|-------|-------|-------|
|       | 2,400 | 3.980 |
|       |       |       |

-SHALE GREY

Elevations 1

An elevation is the height of the structure from ground level to the height of the roof.