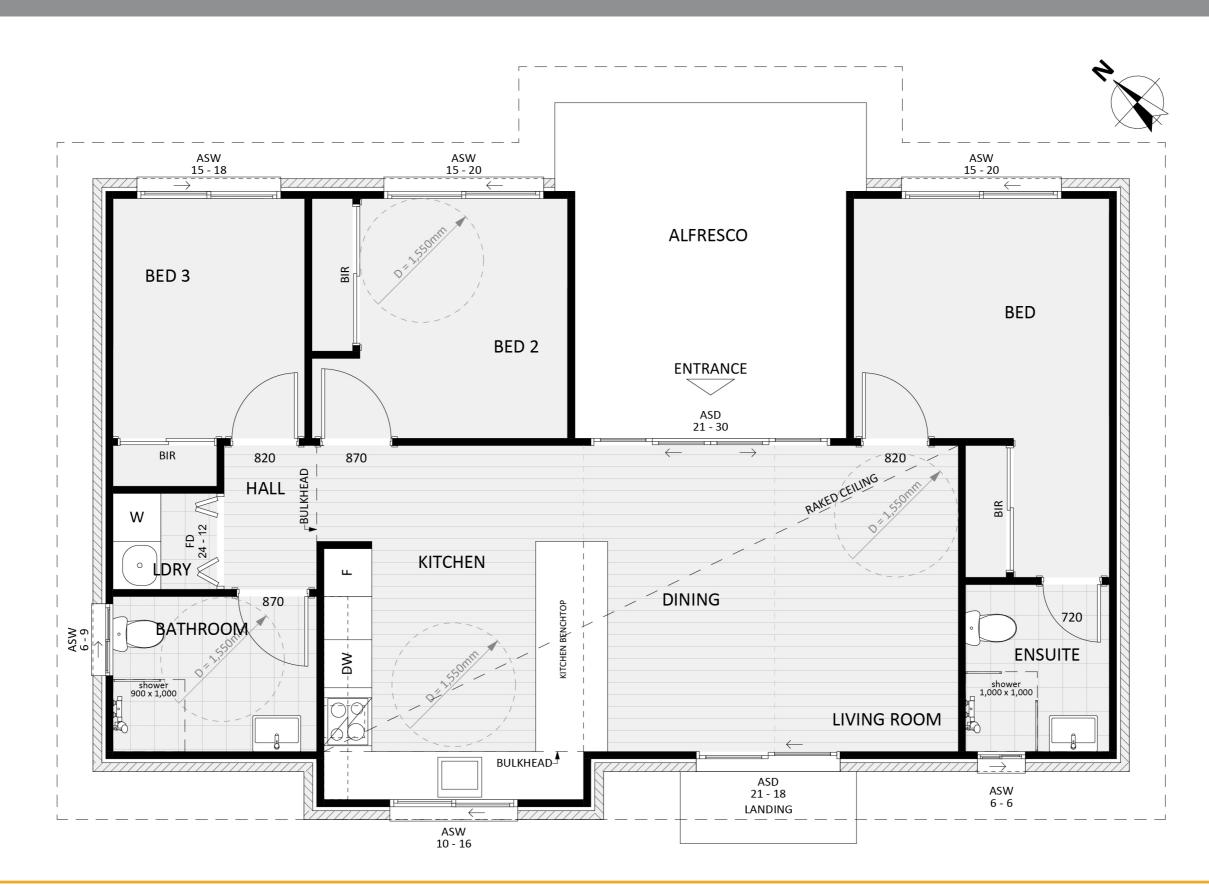

# **CANBERRA GRANNY FLAT BUILDERS**



CANBERRA GRANNY FLAT BUILDERS

#### **Exterior View 1**



CANBERRA GRANNY FLAT BUILDERS

#### Exterior View 2





CANBERRA GRANNY FLAT BUILDERS

#### Exterior View 3 - Twilight





CANBERRA GRANNY FLAT BUILDERS

### Exterior View 4 - Twilight



CANBERRA GRANNY FLAT BUILDERS

#### Exterior View 5 - Twilight

6



CANBERRA GRANNY FLAT BUILDERS

#### Aerial View



#### **Exterior Design**





CANBERRA GRANNY FLAT BUILDERS

#### Floorplan

9



**NORTH-WEST ELEVATION - CD** 

#### Dimensional Floorplan

| INTERIOR ROOM / SPACE INFO |             |                |  |  |
|----------------------------|-------------|----------------|--|--|
| Ceiling<br>Type            | NAME        | FLOOR AREA(m2) |  |  |
| FLAT CEILING               |             |                |  |  |
|                            | BATHROOM    | 4.95           |  |  |
|                            | BED 1       | 12.73          |  |  |
|                            | BED 2       | 9.60           |  |  |
|                            | BED 3       | 7.98           |  |  |
|                            | ENSUITE     | 3.76           |  |  |
|                            | HALL        | 2.09           |  |  |
|