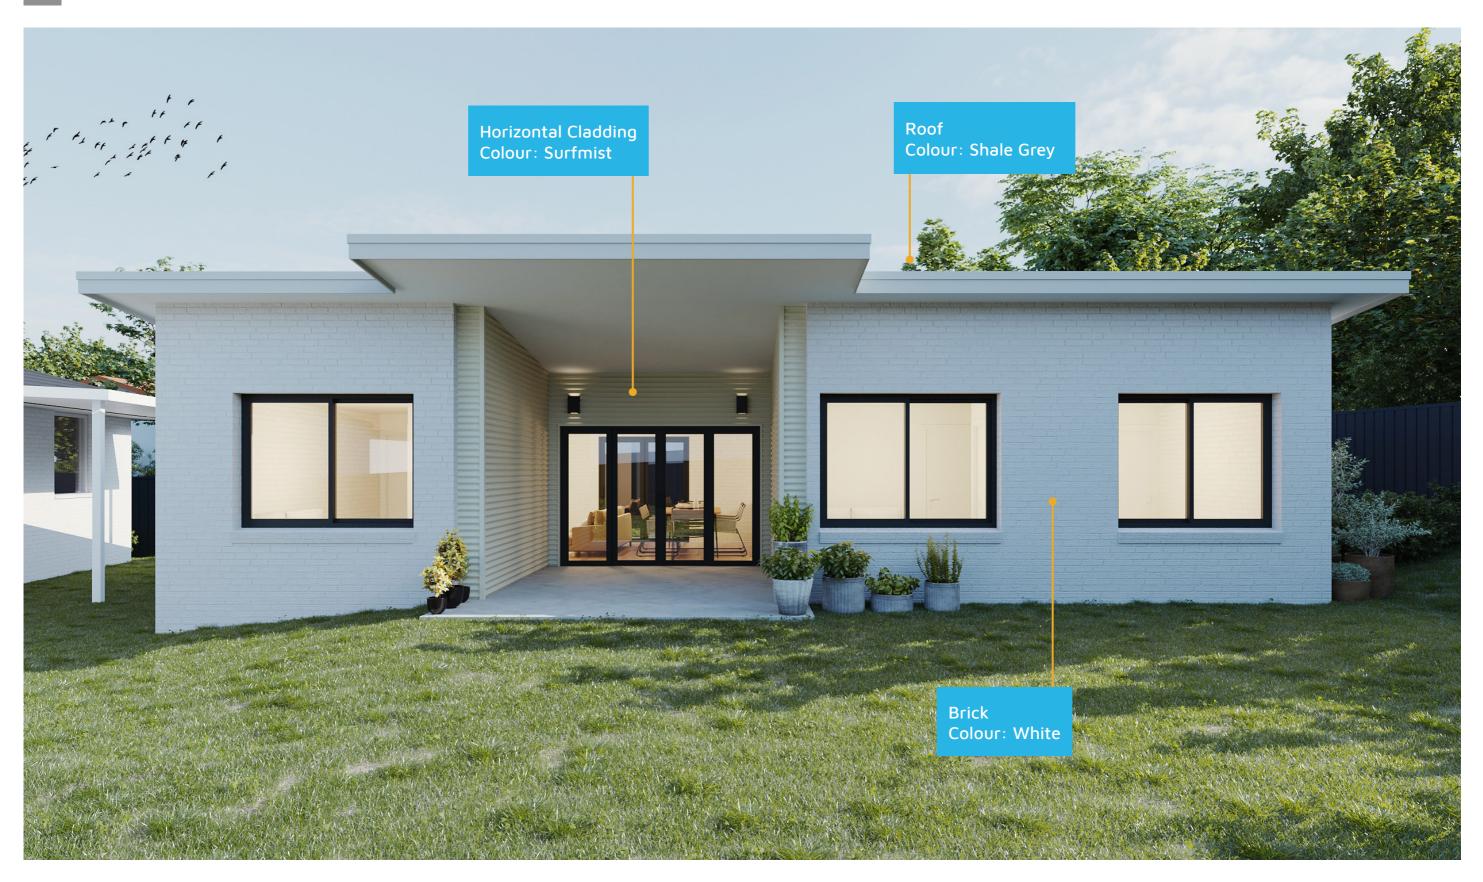

# **CANBERRA GRANNY FLAT BUILDERS**



CANBERRA GRANNY FLAT BUILDERS

#### **Exterior View 1**



CANBERRA GRANNY FLAT BUILDERS

#### Exterior View 2





CANBERRA GRANNY FLAT BUILDERS

#### Exterior View 3 - Twilight





CANBERRA GRANNY FLAT BUILDERS

### Exterior View 4 - Twilight



CANBERRA GRANNY FLAT BUILDERS

#### Exterior View 5 - Twilight

6



CANBERRA GRANNY FLAT BUILDERS

#### Aerial View



#### **Exterior Design**





CANBERRA GRANNY FLAT BUILDERS

#### Floorplan

9



**NORTH-WEST ELEVATION - CD** 

#### Dimensional Floorplan

| INTERIOR ROOM / SPACE INFO |             |                |  |  |
|----------------------------|-------------|----------------|--|--|
| Ceiling<br>Type            | NAME        | FLOOR AREA(m2) |  |  |
| FLAT CEILING               |             |                |  |  |
|                            | BATHROOM    | 4.95           |  |  |
|                            | BED 1       | 12.73          |  |  |
|                            | BED 2       | 9.60           |  |  |
|                            | BED 3       | 7.98           |  |  |
|                            | ENSUITE     | 3.76           |  |  |
|                            | HALL        |