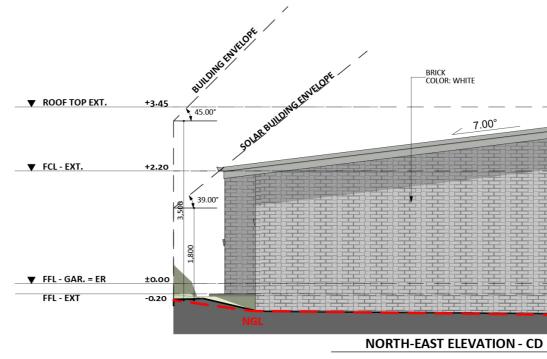

### Furniture Floorplan

An elevation is the height of the structure from ground level to the height of the roof.

CANBERRA GRANNY FLAT **BUILDERS** 

Design 328

Disclaimer: based on the alternative roof designs and roof covering that you may select and the profile of your block, these elevations are subject to potential change.

| 7.00° | 052.1 |       |
|-------|-------|-------|
|       | 2,400 | 3.980 |
|       |       |       |

-SHALE GREY

Elevations 1

An elevation is the height of the structure from ground level to the height of the roof.