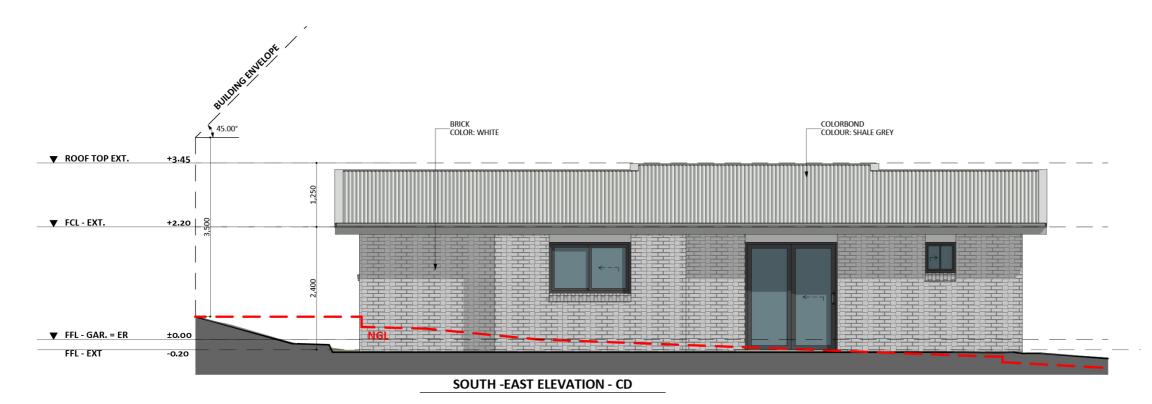

### Furniture Floorplan

An elevation is the height of the structure from ground level to the height of the roof.

CANBERRA GRANNY FLAT **BUILDERS** 

Design 328

Disclaimer: based on the alternative roof designs and roof covering that you may select and the profile of your block, these elevations are subject to potential change.

| 7.00° | 052.1 |       |
|-------|-------|-------|
|       | 2,400 | 3.980 |
|       |       |       |

-SHALE GREY

Elevations 1

An elevation is the height of the structure from ground level to the height of the roof.