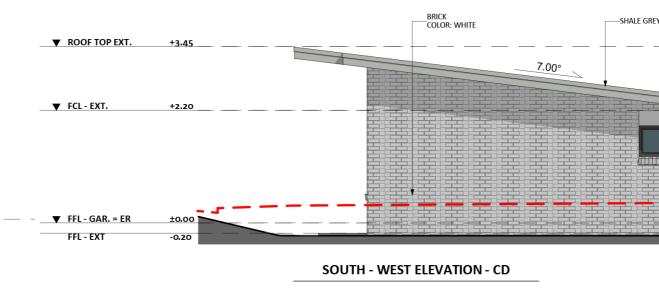

### Furniture Floorplan

An elevation is the height of the structure from ground level to the height of the roof.

CANBERRA GRANNY FLAT **BUILDERS** 

Design 328

Disclaimer: based on the alternative roof designs and roof covering that you may select and the profile of your block, these elevations are subject to potential change.

| 7.00° | 052.1 |       |
|-------|-------|-------|
|       | 2,400 | 3.980 |
|       |       |       |

-SHALE GREY

Elevations 1

An elevation is the height of the structure from ground level to the height of the roof.