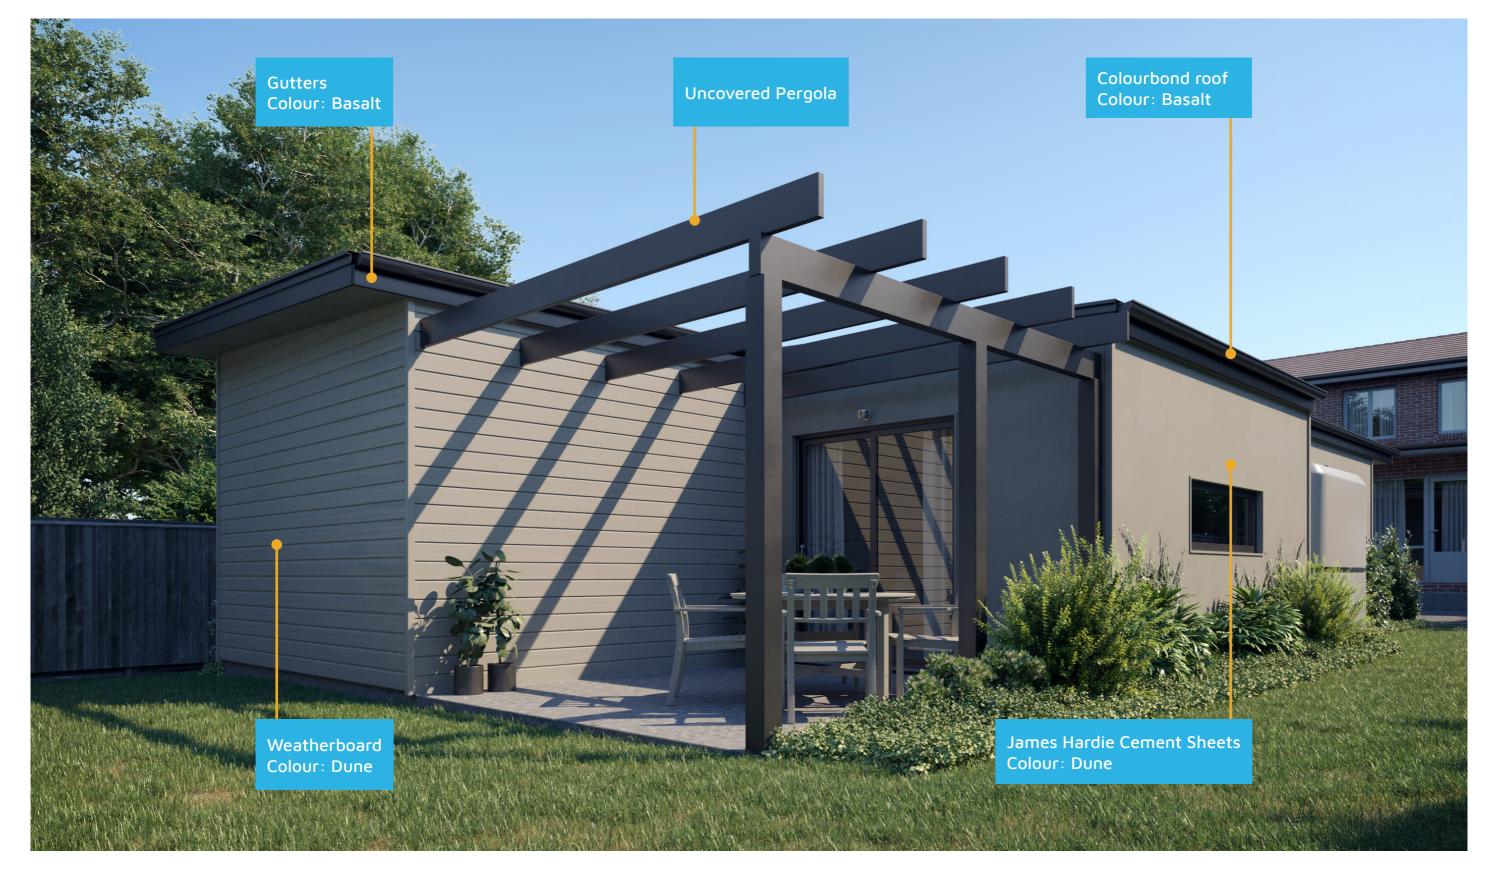

# **CANBERRA GRANNY FLAT BUILDERS**



CANBERRA GRANNY FLAT BUILDERS

#### **Exterior View 1**





CANBERRA GRANNY FLAT BUILDERS

#### **Exterior View 2**



CANBERRA GRANNY FLAT BUILDERS

# Exterior View 3 - Twilight





CANBERRA GRANNY FLAT BUILDERS

#### Aerial View



GRANNY FLAT BUILDERS

#### **Exterior View**



CANBERRA GRANNY FLAT BUILDERS

### Floorplan



CANBERRA **GRANNY FLAT BUILDERS** 

### Furniture Floorplan

8



NORTH ELEVATION  $\bigtriangledown$ 

### Dimensional Floorplan

9

An elevation is the height of the structure from ground level to the height of the roof.



NORTH ELEVATION



CANBERRA **GRANNY FLAT BUILDERS** 

Disclaimer: based on the alternative roof designs and roof covering that you may select and the profile of your block, these elevations are subject to potential change.

#### Elevations 1



An elevation is the height of the structure from ground level to the height of the roof.



CANBERRA GRANNY FLAT BUILDERS

Disclaimer: based on the alternative roof designs and roof covering that you may select and the profile of