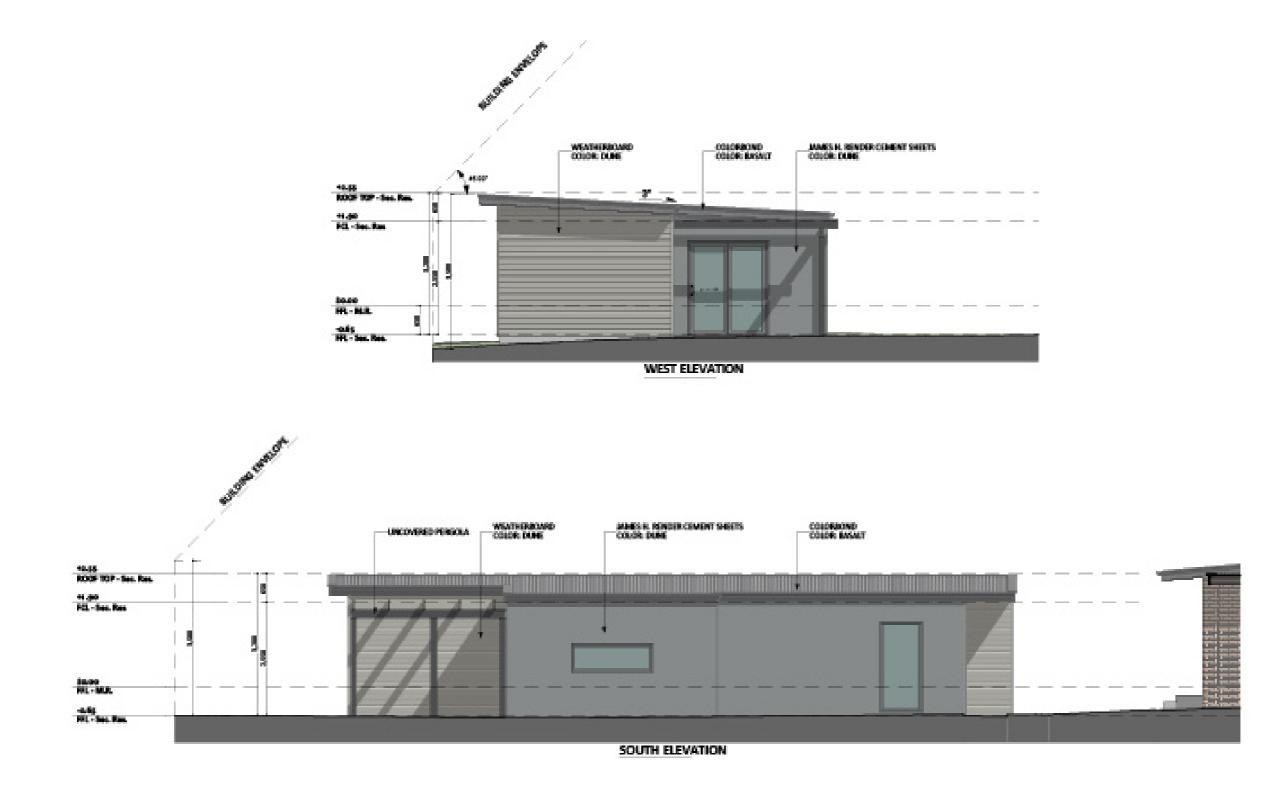

#### Elevations 1

An elevation is the height of the structure from ground level to the height of the roof.

CANBERRA GRANNY FLAT BUILDERS

Disclaimer: based on the alternative roof designs and roof covering that you may select and the profile of your block, these elevations are subject to potential change.