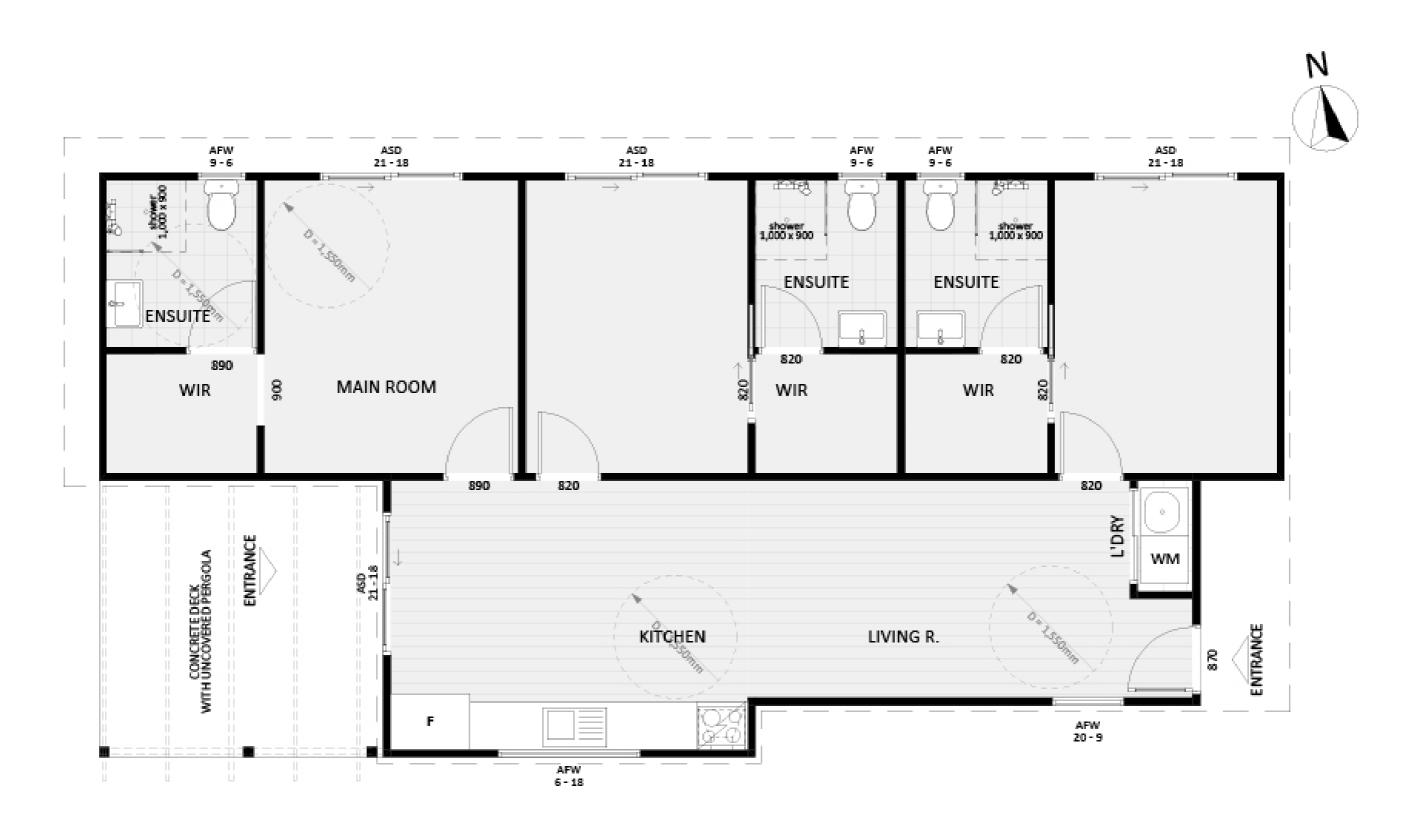

# **CANBERRA GRANNY FLAT BUILDERS**



CANBERRA GRANNY FLAT BUILDERS

#### **Exterior View 1**





CANBERRA GRANNY FLAT BUILDERS

#### **Exterior View 2**



CANBERRA GRANNY FLAT BUILDERS

# Exterior View 3 - Twilight





CANBERRA GRANNY FLAT BUILDERS

#### Aerial View



GRANNY FLAT BUILDERS

#### **Exterior View**



CANBERRA GRANNY FLAT BUILDERS

### Floorplan



CANBERRA **GRANNY FLAT BUILDERS** 

### Furniture Floorplan

8



NORTH ELEVATION  $\bigtriangledown$ 

### Dimensional Floorplan

9

An elevation is the height of the structure from ground level to the height of the roof.



NORTH ELEVATION



CANBERRA **GRANNY FLAT BUILDERS** 

Disclaimer: based on the alternative roof designs and roof covering that you may select and the profile of your block, these elevations are subject to potential change.

#### Elevations 1



An elevation is the height of the structure from ground level to the height of the roof.



CANBERRA GRANNY FLAT BUILDERS

Disclaimer: based on the alternative roof designs and roof covering that you may select and the profile of your block, these elevations are subject to pote