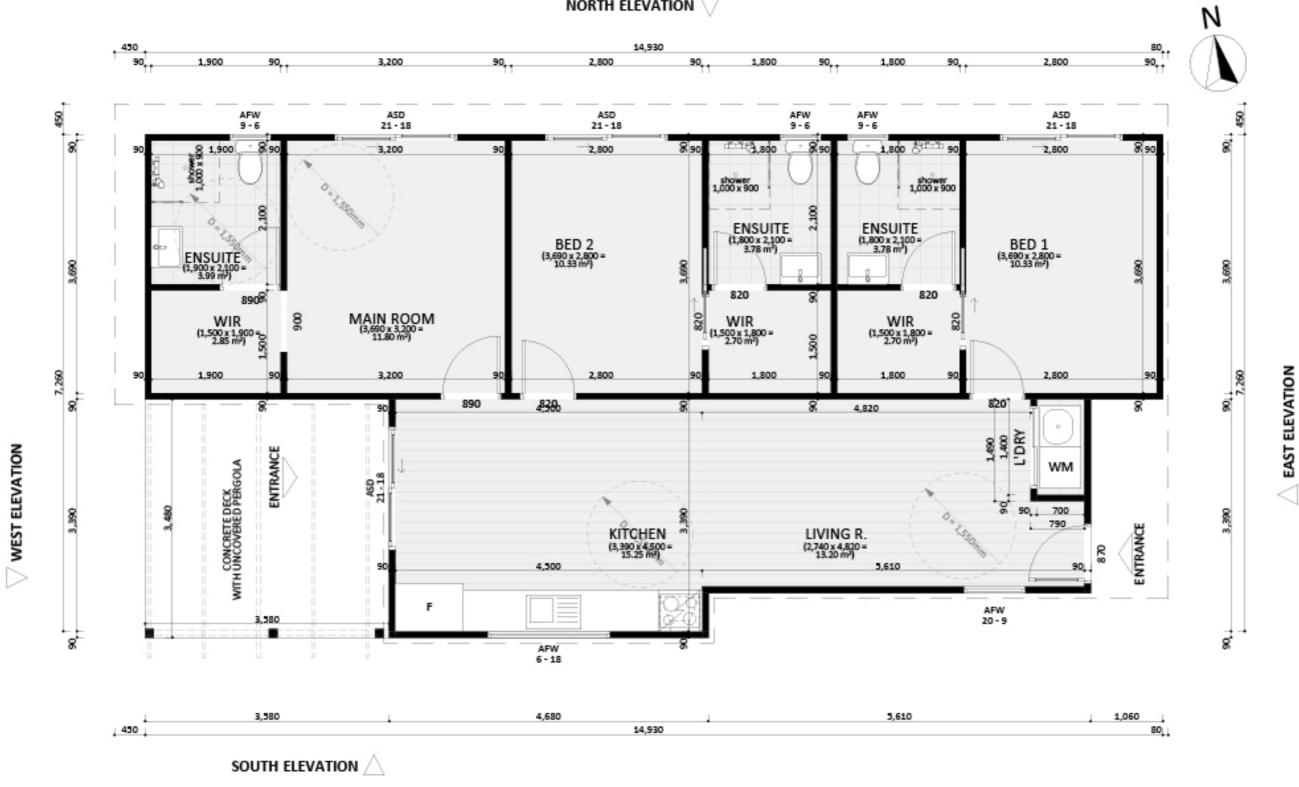

### Dimensional Floorplan

9

An elevation is the height of the structure from ground level to the height of the roof.

NORTH ELEVATION

CANBERRA **GRANNY FLAT BUILDERS** 

Disclaimer: based on the alternative roof designs and roof covering that you may select and the profile of your block, these elevations are subject to potential change.