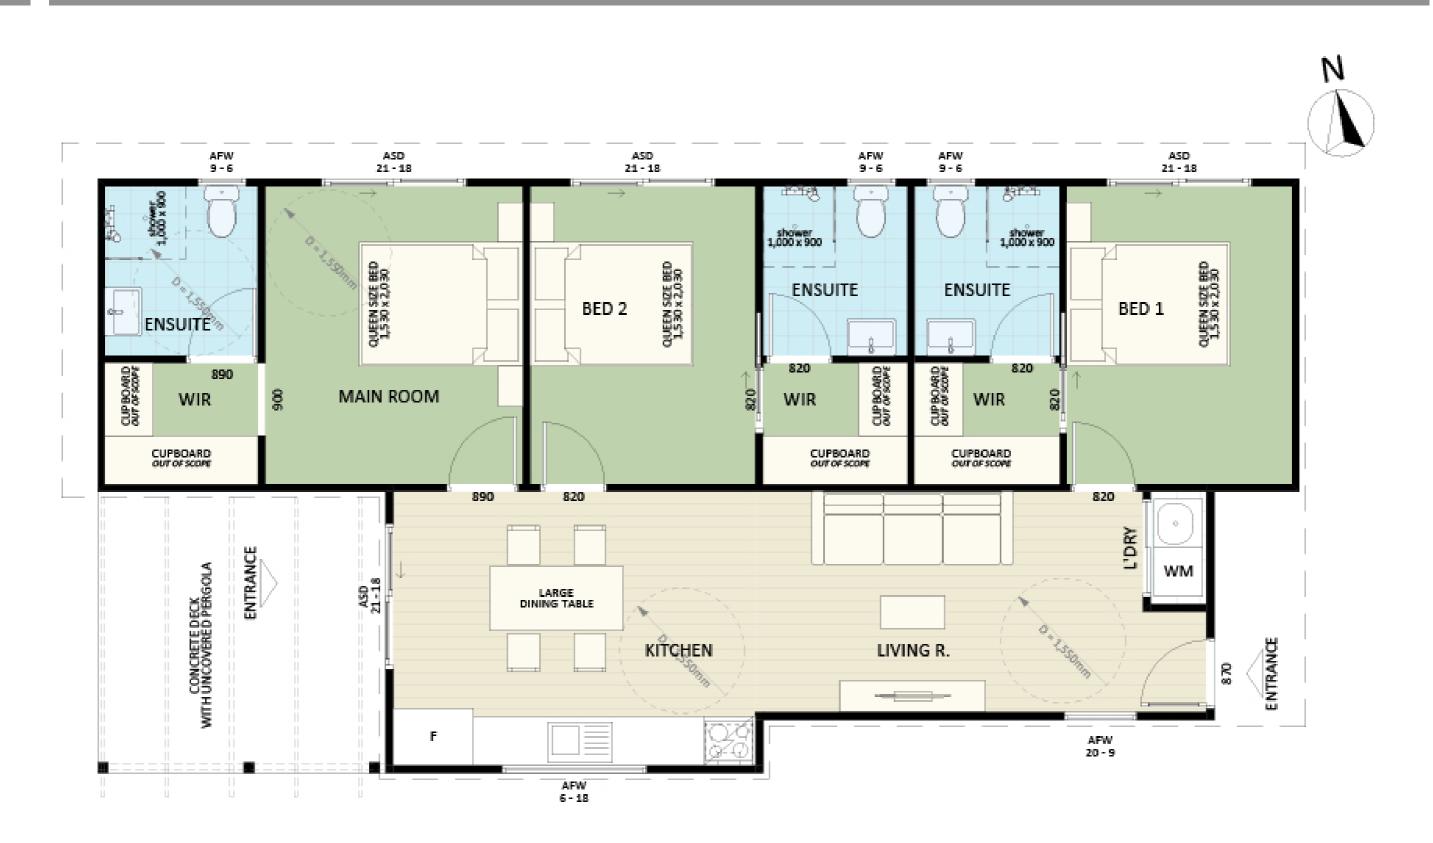

# **CANBERRA GRANNY FLAT BUILDERS**



CANBERRA GRANNY FLAT BUILDERS

#### **Exterior View 1**





CANBERRA GRANNY FLAT BUILDERS

#### **Exterior View 2**



CANBERRA GRANNY FLAT BUILDERS

# Exterior View 3 - Twilight





CANBERRA GRANNY FLAT BUILDERS

#### Aerial View



GRANNY FLAT BUILDERS

#### **Exterior View**



CANBERRA GRANNY FLAT BUILDERS

### Floorplan



CANBERRA **GRANNY FLAT BUILDERS** 

### Furniture Floorplan

8



NORTH ELEVATION  $\bigtriangledown$ 

### Dimensional Floorplan

9

An elevation is the height of the structure from ground level to the height of the roof.



NORTH ELEVATION



CANBERRA **GRANNY FLAT BUILDERS** 

Disclaimer: based on the alternative roof designs and roof covering that you may select and the profile of your block, these elevations are subject to potential change.

#### Elevations 1



An elevation is the height of the structure from ground level to the height of the roof.



CANBERRA GRANNY FLAT BUILDERS

Disclaimer: based on the alternative roof designs and roof covering that you may select and the profile of your block, these elevations are subject to potential change.





canberragrannyflatbuilders.co