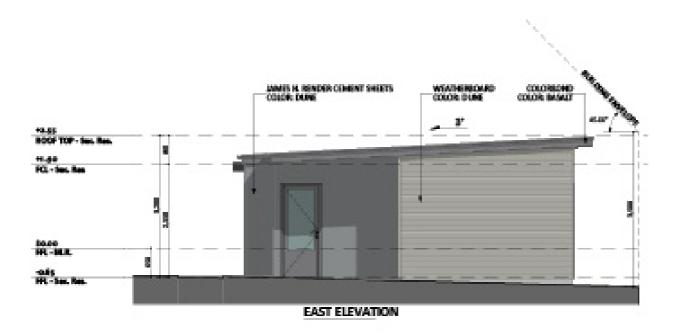

#### Elevations 1

An elevation is the height of the structure from ground level to the height of the roof.

CANBERRA GRANNY FLAT BUILDERS

Disclaimer: based on the alternative roof designs and roof covering that you may select and the profile of your block, these elevations are subject to potential change.