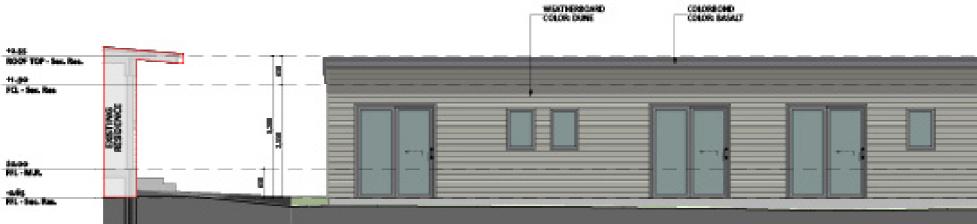

#### Elevations 1

An elevation is the height of the structure from ground level to the height of the roof.

CANBERRA GRANNY FLAT BUILDERS

Disclaimer: based on the alternative roof designs and roof covering that you may select and the profile of your block, these elevations are subject to potential change.