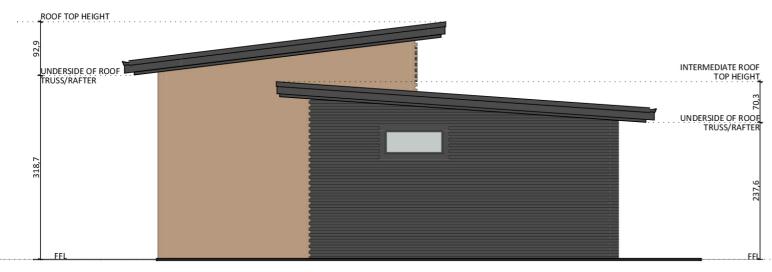

#### Elevations 1

An elevation is the height of the structure from ground level to the height of the roof.

**NORTH - WEST ELEVATION** 

SOUTH - WEST ELEVATION

CANBERRA GRANNY FLAT **BUILDERS** 

Disclaimer: based on the alternative roof designs and roof covering that you may select and the profile of your block, these elevations are subject to potential change.

#### Elevations 2

canberragrannyflatbuilders.com.au

∑ info@cgfb.com.au

**\$**1300 979 658