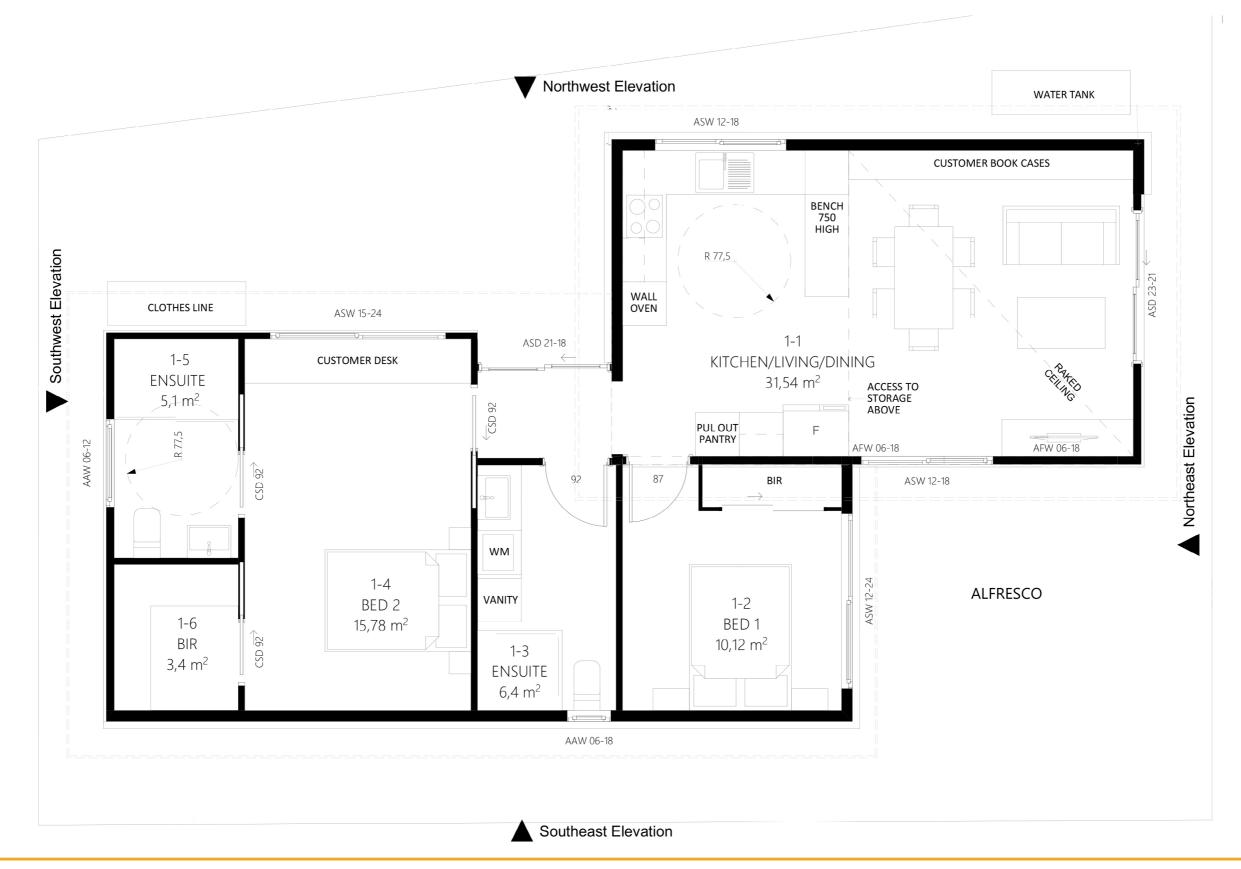

## Floorplan

# Furniture Floorplan

An elevation is the height of the structure from ground level to the height of the roof.

**NORTH - EAST ELEVATION** 

CANBERRA **GRANNY FLAT DERS** BUII

Disclaimer: based on the alternative roof designs and roof covering that you may select and the profile of your block, these elevations are subject to potential change.