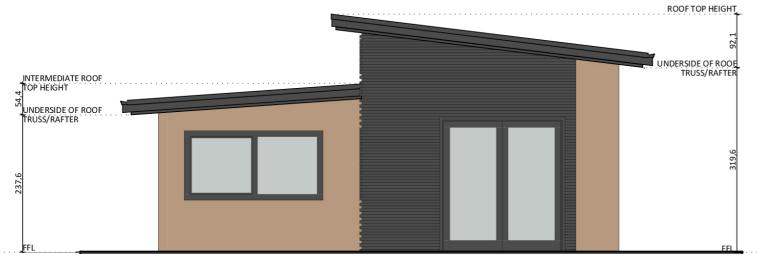

# Furniture Floorplan

An elevation is the height of the structure from ground level to the height of the roof.

**NORTH - EAST ELEVATION** 

CANBERRA **GRANNY FLAT DERS** BUII

Disclaimer: based on the alternative roof designs and roof covering that you may select and the profile of your block, these elevations are subject to potential change.