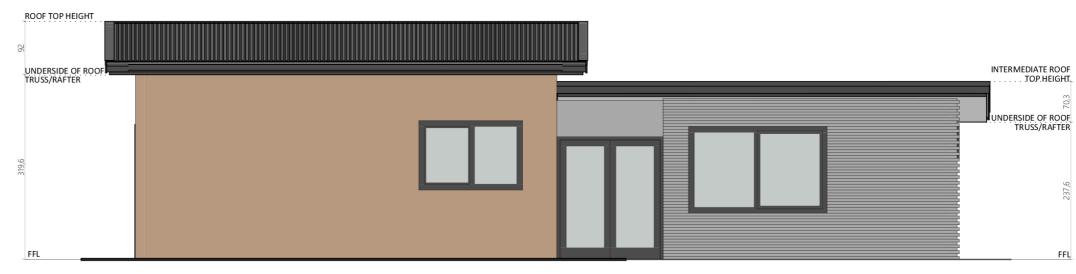

#### Elevations 1

An elevation is the height of the structure from ground level to the height of the roof.

**NORTH - WEST ELEVATION** 

SOUTH - WEST ELEVATION

CANBERRA GRANNY FLAT **BUILDERS** 

Disclaimer: based on the alternative roof designs and roof covering that you may select and the profile of your block, these elevations are subject to potential change.