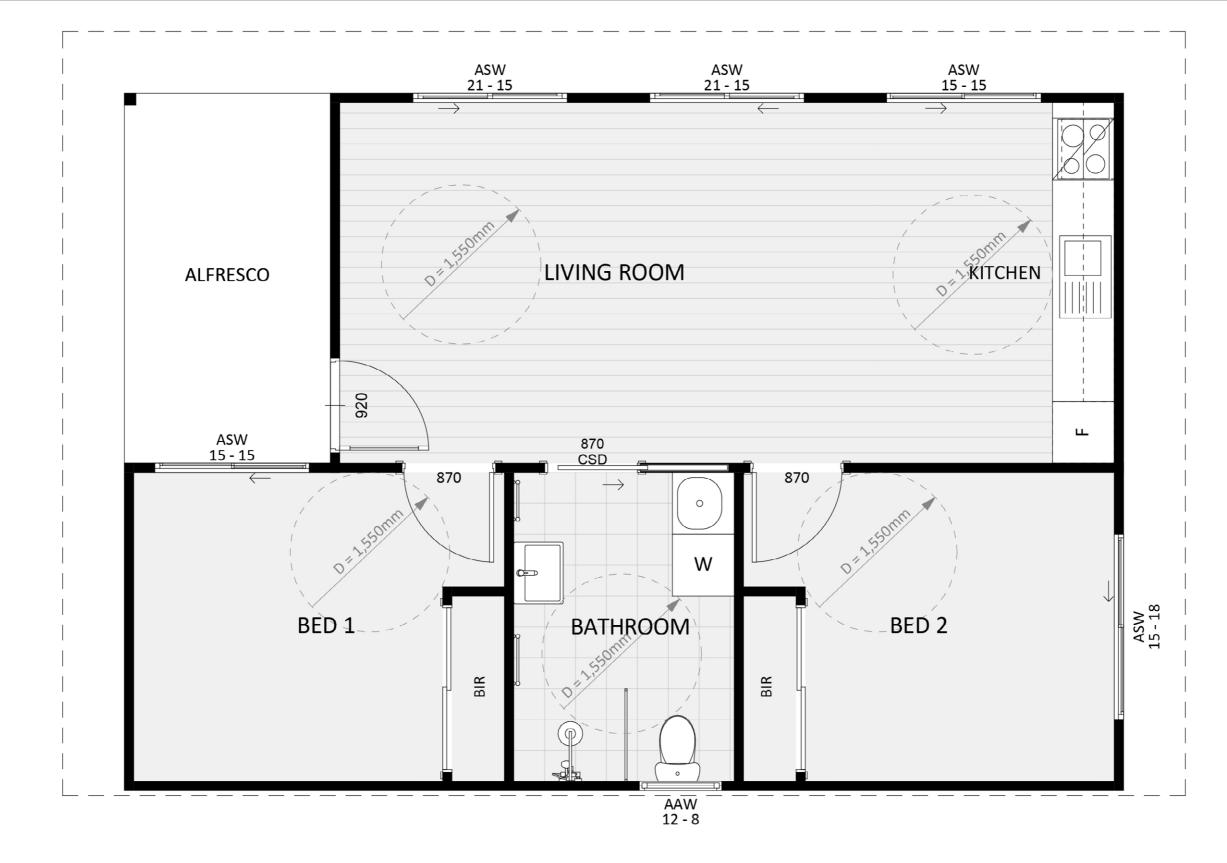

# **CANBERRA GRANNY FLAT BUILDERS**



CANBERRA GRANNY FLAT BUILDERS

#### **Exterior View 1**



CANBERRA GRANNY FLAT BUILDERS

#### **Exterior View 2**

3



CANBERRA GRANNY FLAT BUILDERS

#### Exterior View 3 - Twilight







CANBERRA GRANNY FLAT BUILDERS

#### Exterior View 4 - Twilight



CANBERRA GRANNY FLAT BUILDERS

#### Exterior View 5 - Twilight





GRANNY FLAT BUILDERS

#### Aerial View



CANBERRA GRANNY FLAT BUILDERS

#### Exterior Design

8



CANBERRA GRANNY FLAT BUILDERS

#### Floorplan

9



CANBERRA **GRANNY FLAT BUILDERS** 

#### Dimensional Floorplan





CANBERRA **GRANNY FLAT** BUILDERS

#### Furniture Floorplan

CANBERRA

**BUILDERS** 

**GRANNY FLAT** 

An elevation is the height of the structure from ground level to the height of the roof.



Elevations 1

An elevation is the height of the structure from ground level to the height of the roof.



NORTH-WEST ELEVATION



#### SOUTH-WEST ELEVATION

CANBERRA **GRANNY FLAT BUILDERS** 

Disclaimer: based on the alternative roof designs and roof covering that you may select and the profile of your block, these elevations are subject to potential change.

Elevations 2



canberragrannyflatbuilders.com.au

∑ info@cgfb.com.au

**\$**1300 979 658