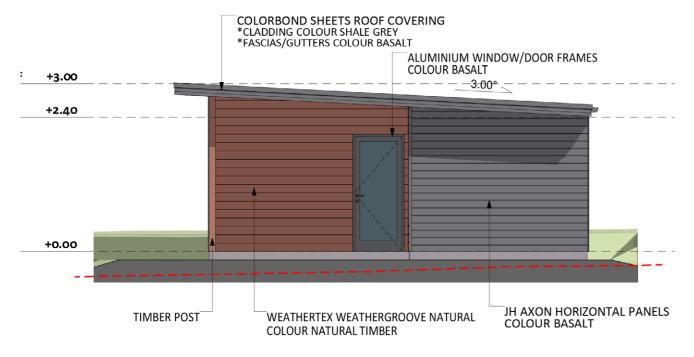

r View 1**



CANBERRA GRANNY FLAT BUILDERS

#### **Exterior View 2**

3



CANBERRA GRANNY FLAT BUILDERS

#### Exterior View 3 - Twilight







CANBERRA GRANNY FLAT BUILDERS

#### Exterior View 4 - Twilight



CANBERRA GRANNY FLAT BUILDERS

#### Exterior View 5 - Twilight





GRANNY FLAT BUILDERS

#### Aerial View



CANBERRA GRANNY FLAT BUILDERS

#### Exterior Design

8



CANBERRA GRANNY FLAT BUILDERS

#### Floorplan

9



CANBERRA **GRANNY FLAT BUILDERS** 

#### Dimensional Floorplan





CANBERRA **GRANNY FLAT** BUILDERS

#### Furniture Floorplan

CANBERRA

**BUILDERS** 

**GRANNY FLAT** 

An elevation is the height of the structure from ground level to the height of the roof.



Elevations 1

An elevation is the height of the structure from ground level to the height of the roof.



NORTH-WEST ELEVATION



#### SOUTH-WEST ELEVATION

CANBERRA **GRANNY FLAT BUILDERS** 

Disclaimer: based on the alternative roof designs and roof covering that you may select and the profile of your block, these elevations are subject to potential change.

Elevations 2



canberragrannyflatbuilders.com.au

∑ info@cgfb.com.au

**\$**1300 979 658