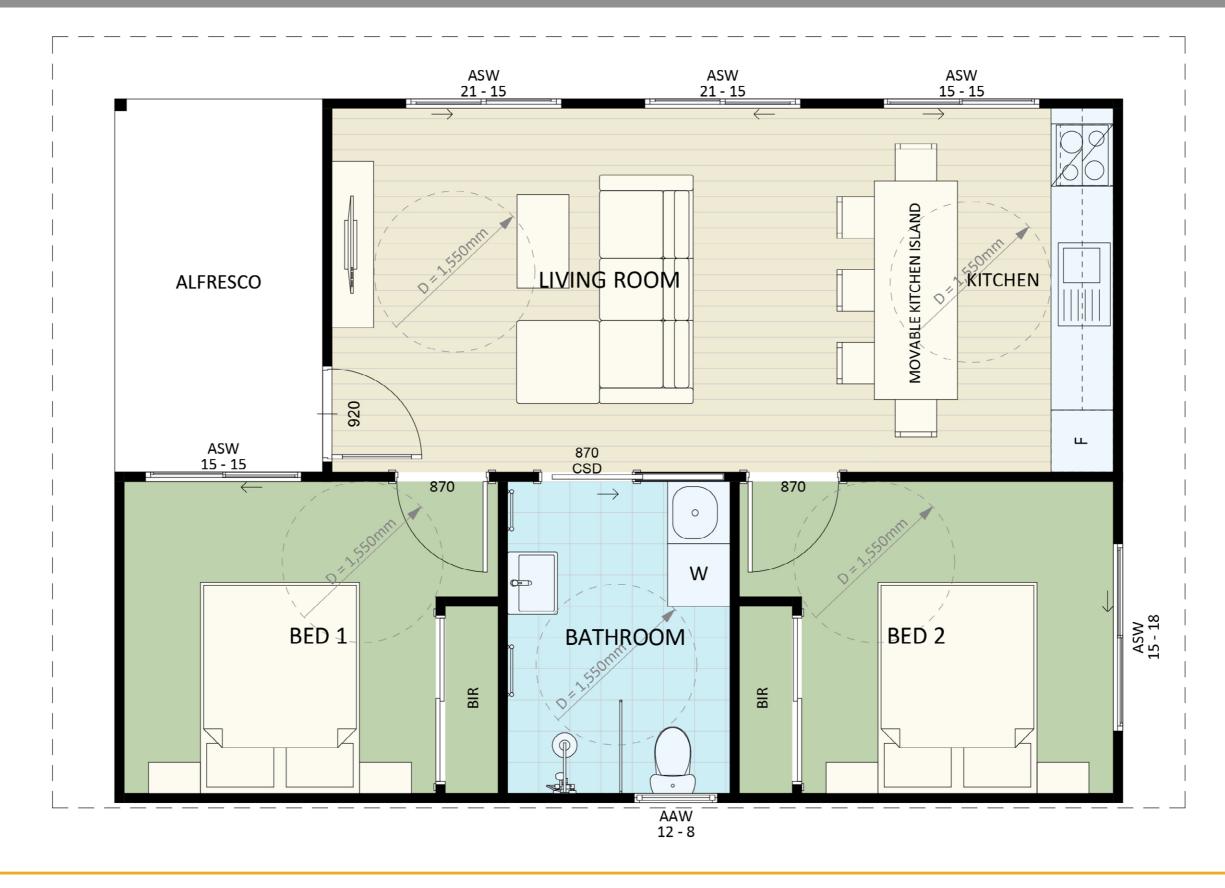

#### Furniture Floorplan

CANBERRA

**BUILDERS** 

**GRANNY FLAT** 

An elevation is the height of the structure from ground level to the height of the roof.

Elevations 1

An elevation is the height of the structure from ground level to the height of the roof.