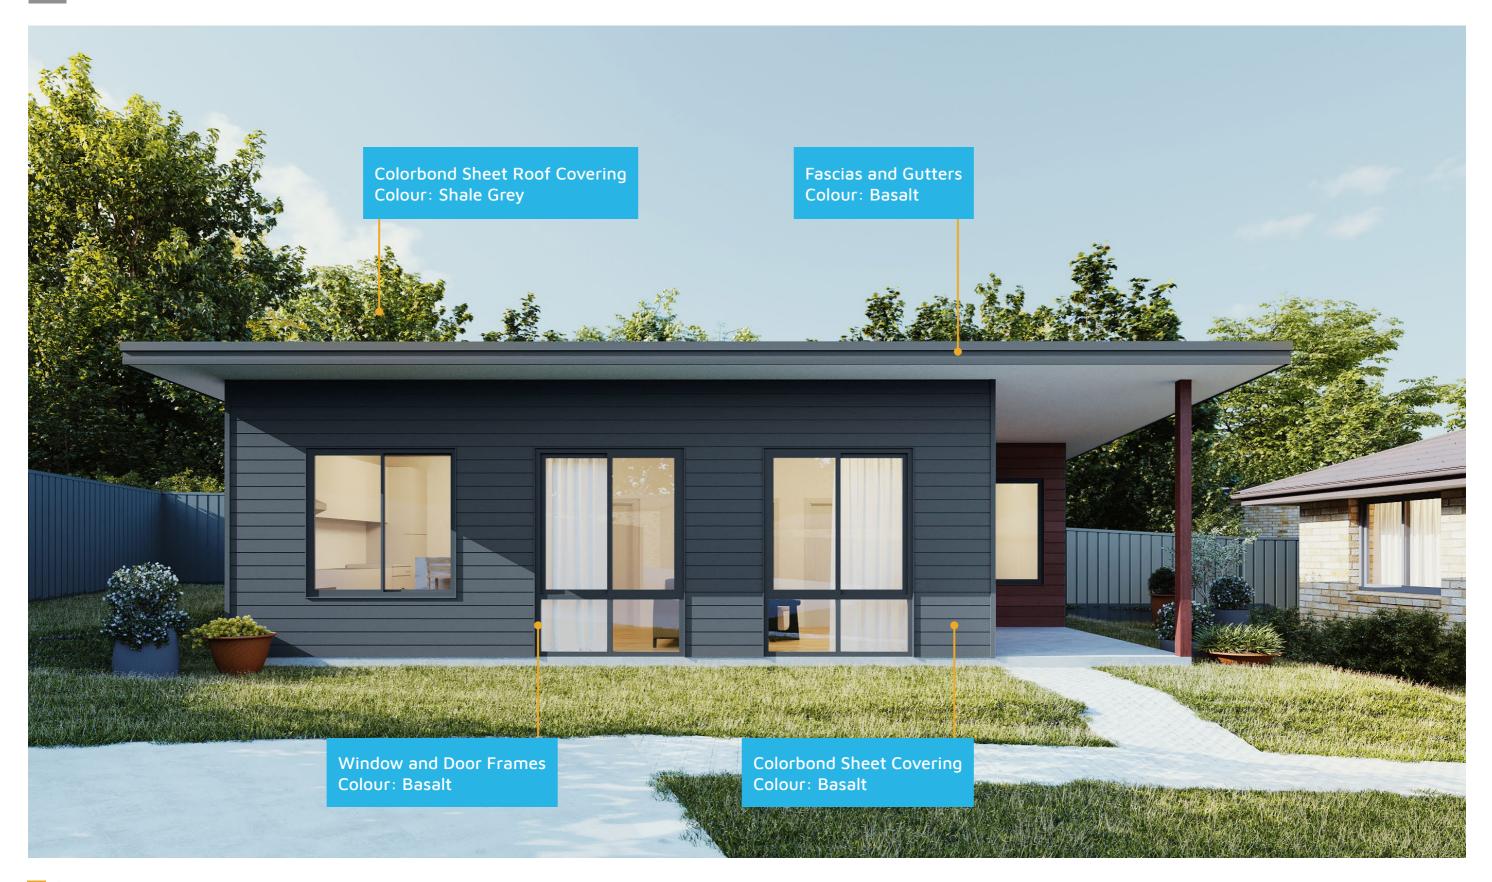

# **CANBERRA GRANNY FLAT BUILDERS**



CANBERRA GRANNY FLAT BUILDERS

#### **Exterior View 1**



CANBERRA GRANNY FLAT BUILDERS

#### **Exterior View 2**

3



CANBERRA GRANNY FLAT BUILDERS

#### Exterior View 3 - Twilight







CANBERRA GRANNY FLAT BUILDERS

#### Exterior View 4 - Twilight



CANBERRA GRANNY FLAT BUILDERS

#### Exterior View 5 - Twilight





GRANNY FLAT BUILDERS

#### Aerial View



CANBERRA GRANNY FLAT BUILDERS

#### Exterior Design

8



CANBERRA GRANNY FLAT BUILDERS

#### Floorplan

9



CANBERRA **GRANNY FLAT BUILDERS** 

#### Dimensional Floorplan





CANBERRA **GRANNY FLAT** BUILDERS

#### Furniture Floorplan

CANBERRA

**BUILDERS** 

**GRANNY FLAT** 

An elevation is the height of the structure from ground level to the height of the roof.



Elevations 1

An elevation is the height of the structure from ground level to the height of the roof.



NORTH-WEST ELEVATION



#### SOUTH-WEST ELEVATION

CANBERRA **GRANNY FLAT BUILDERS** 

Disclaimer: based on the alternative roof designs and roof covering that you may select and the profile of your block, these elevations are subject to potential change.

Elevations 2



canberragrannyflatbuilders.com.au

∑ info@cgf