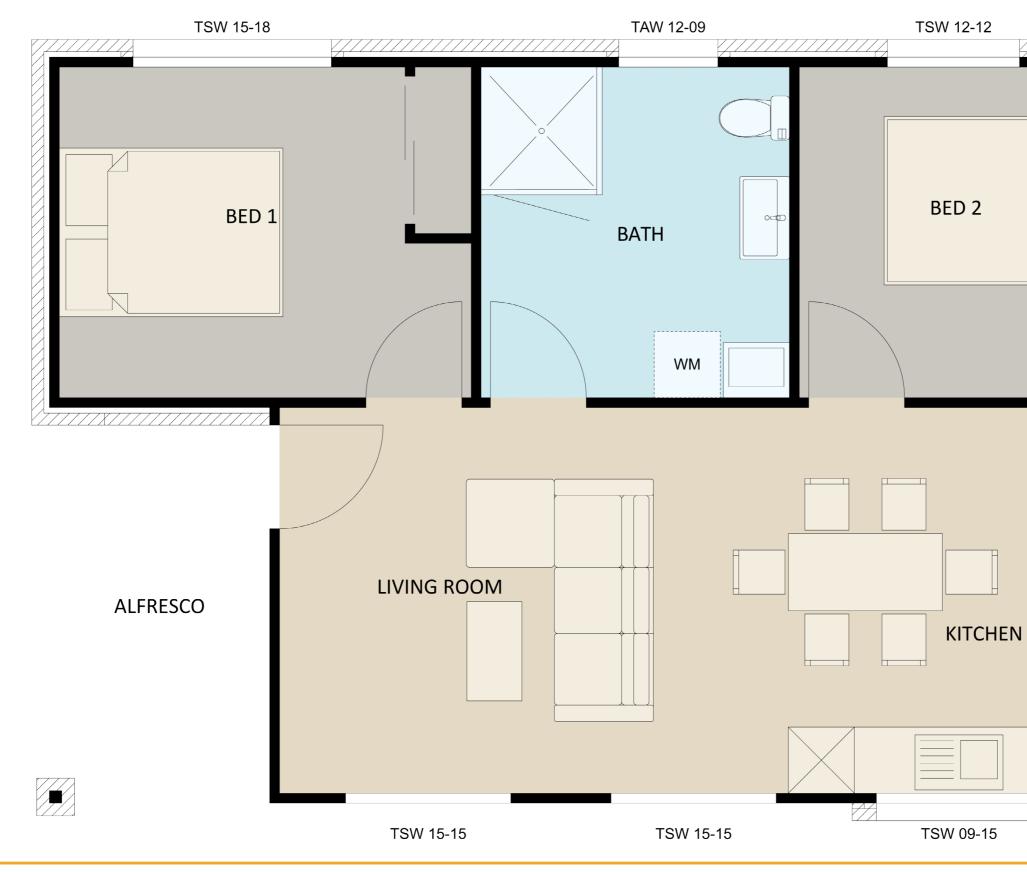

# Floorplan

# Dimensional Floorplan

CANBERRA GRANNY FLAT BUILDERS

CANBERRA **GRANNY FLAT** BUILDERS

# Furniture Floorplan

9

An elevation is the height of the structure from ground level to the height of the roof.

**ELEVATION 01** 

**ELEVATION 03** 

CANBERRA GRANNY FLAT **BUILDERS** 

Disclaimer: based on the alternative roof designs and roof covering that you may select and the profile of your block, these elevations are subject to potential change.