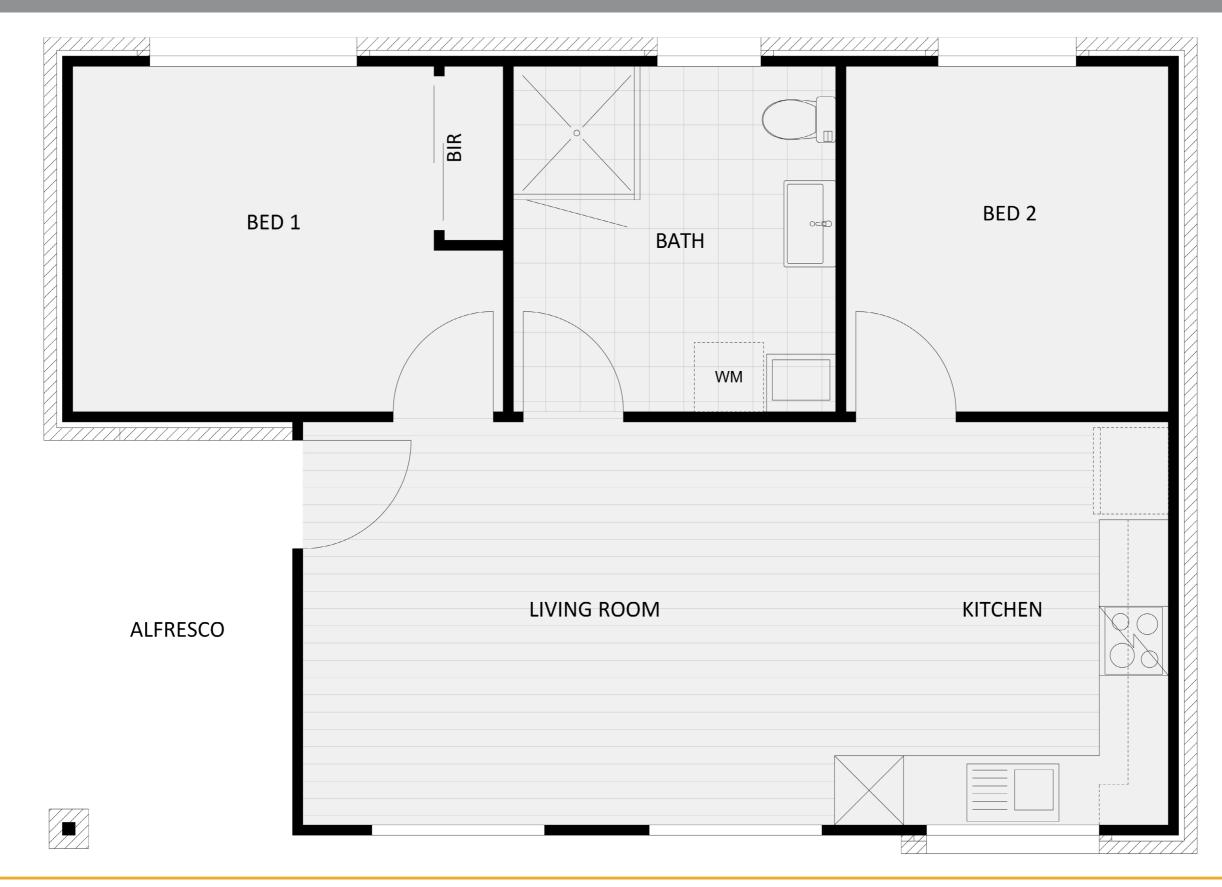

# **CANBERRA GRANNY FLAT BUILDERS**



CANBERRA GRANNY FLAT BUILDERS

#### **Exterior View 1**



CANBERRA GRANNY FLAT BUILDERS

#### **Exterior View 2**



CANBERRA GRANNY FLAT BUILDERS

# Exterior View 3 - Twilight





CANBERRA GRANNY FLAT BUILDERS

#### Aerial View



CANBERRA GRANNY FLAT BUILDERS

#### **Exterior Design**





CANBERRA GRANNY FLAT BUILDERS

# Floorplan

# Dimensional Floorplan



CANBERRA GRANNY FLAT BUILDERS



CANBERRA **GRANNY FLAT** BUILDERS

# Furniture Floorplan



9



An elevation is the height of the structure from ground level to the height of the roof.



**ELEVATION 01** 



**ELEVATION 03** 

CANBERRA GRANNY FLAT **BUILDERS** 

Disclaimer: based on the alternative roof designs and roof covering that you may select and the profile of your block, these elevations are subject to potential change.

#### Elevations 1



An elevation is the height of the structure from ground level to the height of the roof.



CANBERRA GRANNY FLAT **BUILDERS** 

Disclaimer: based on the alternative roof designs and roof covering that you may select and the profile of your block, these elevations are su