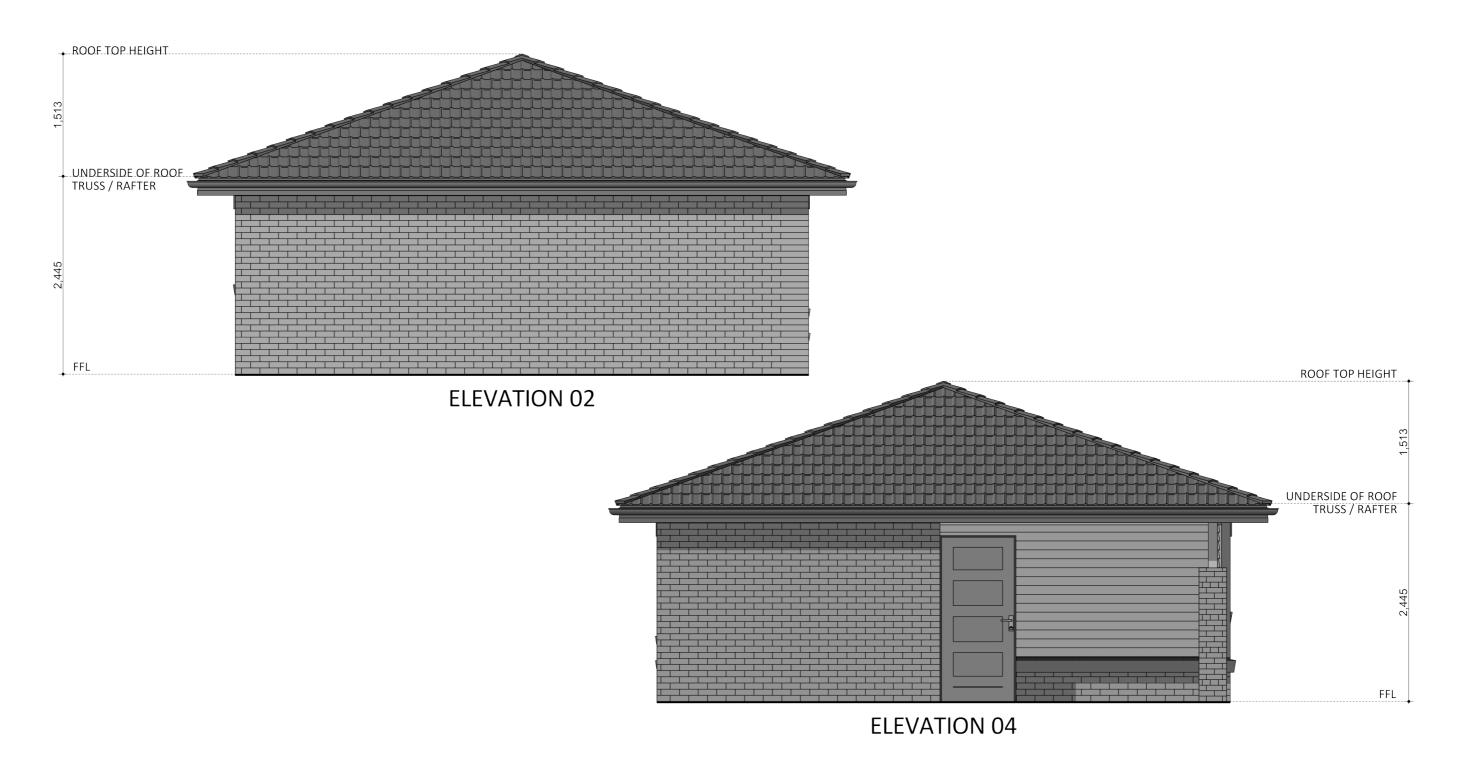

#### Elevations 1

An elevation is the height of the structure from ground level to the height of the roof.

CANBERRA GRANNY FLAT **BUILDERS** 

Disclaimer: based on the alternative roof designs and roof covering that you may select and the profile of your block, these elevations are subject to potential change.