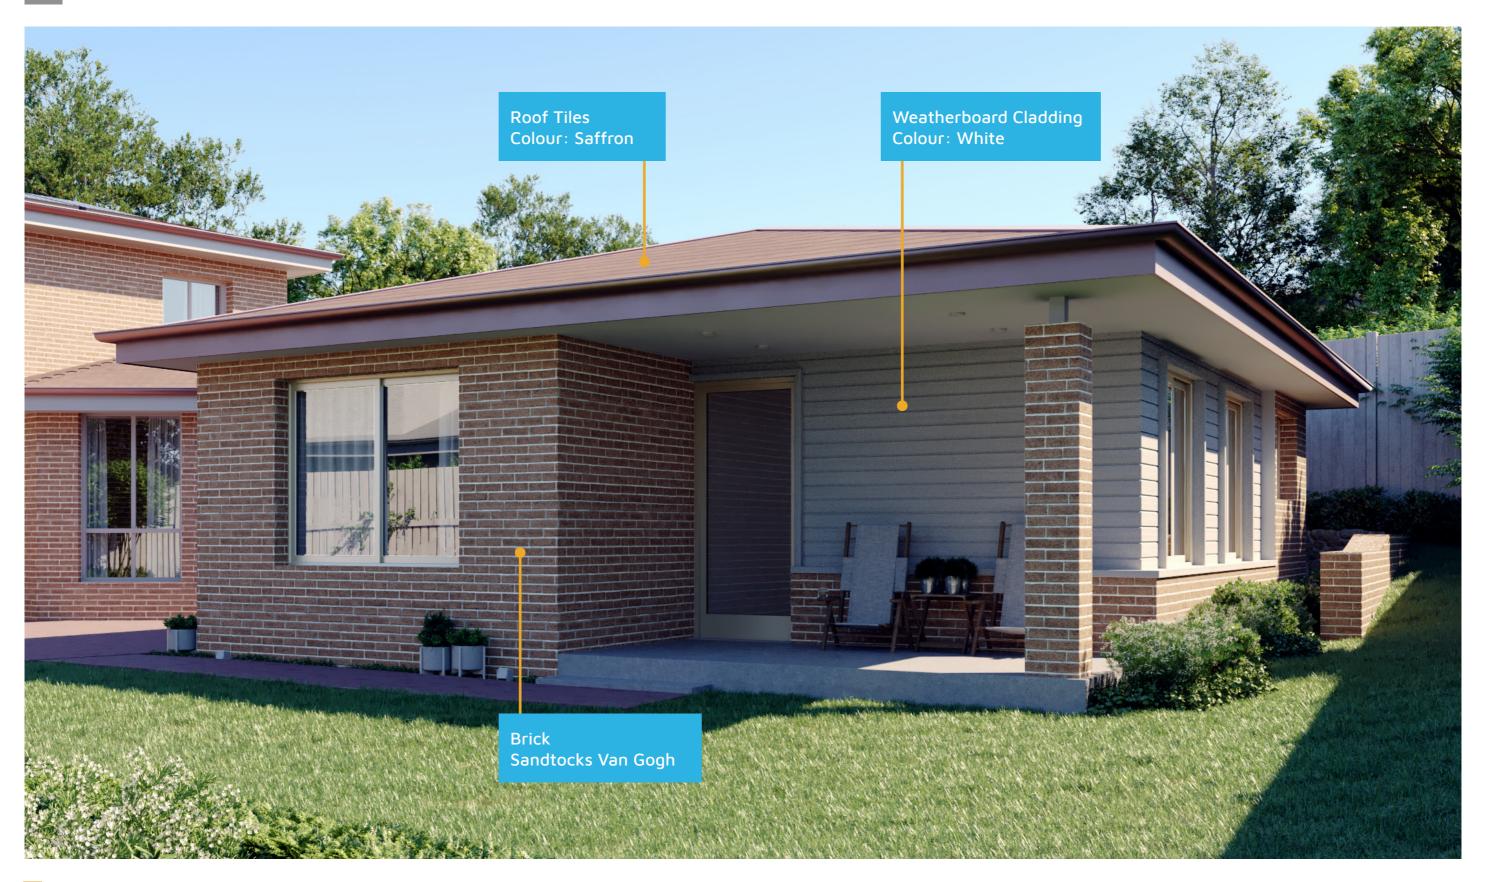

# **CANBERRA GRANNY FLAT BUILDERS**



CANBERRA GRANNY FLAT BUILDERS

#### **Exterior View 1**



CANBERRA GRANNY FLAT BUILDERS

#### **Exterior View 2**



CANBERRA GRANNY FLAT BUILDERS

# Exterior View 3 - Twilight





CANBERRA GRANNY FLAT BUILDERS

#### Aerial View



CANBERRA GRANNY FLAT BUILDERS

#### **Exterior Design**





CANBERRA GRANNY FLAT BUILDERS

# Floorplan

# Dimensional Floorplan



CANBERRA GRANNY FLAT BUILDERS



CANBERRA **GRANNY FLAT** BUILDERS

# Furniture Floorplan



9



An elevation is the height of the structure from ground level to the height of the roof.



**ELEVATION 01** 



**ELEVATION 03** 

CANBERRA GRANNY FLAT **BUILDERS** 

Disclaimer: based on the alternative roof designs and roof covering that you may select and the profile of your block, these elevations are subject to potential change.

#### Elevations 1



An elevation is the height of the structure from ground level to the height of the roof.



CANBERRA GRANNY FLAT **BUILDERS** 

Disclaimer: based on the alternative roof designs and roof covering that you may