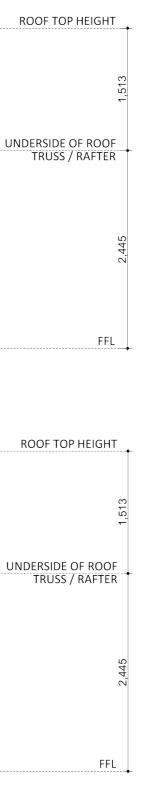

#### Elevations 1

An elevation is the height of the structure from ground level to the height of the roof.

CANBERRA GRANNY FLAT **BUILDERS** 

Disclaimer: based on the alternative roof designs and roof covering that you may select and the profile of your block, these elevations are subject to potential change.