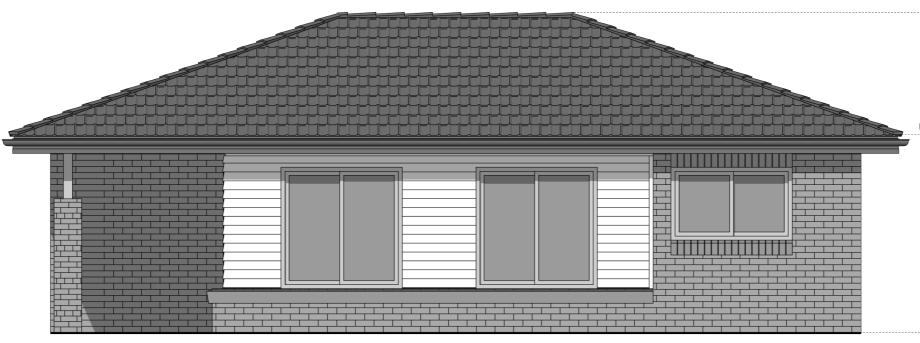

#### Elevations 1

An elevation is the height of the structure from ground level to the height of the roof.

CANBERRA GRANNY FLAT **BUILDERS** 

Disclaimer: based on the alternative roof designs and roof covering that you may select and the profile of your block, these elevations are subject to potential change.