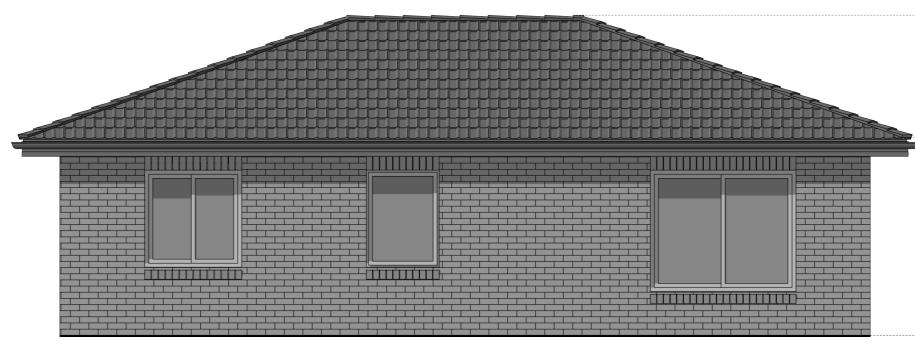

#### Elevations 1

An elevation is the height of the structure from ground level to the height of the roof.

CANBERRA GRANNY FLAT **BUILDERS** 

Disclaimer: based on the alternative roof designs and roof covering that you may select and the profile of your block, these elevations are subject to potential change.