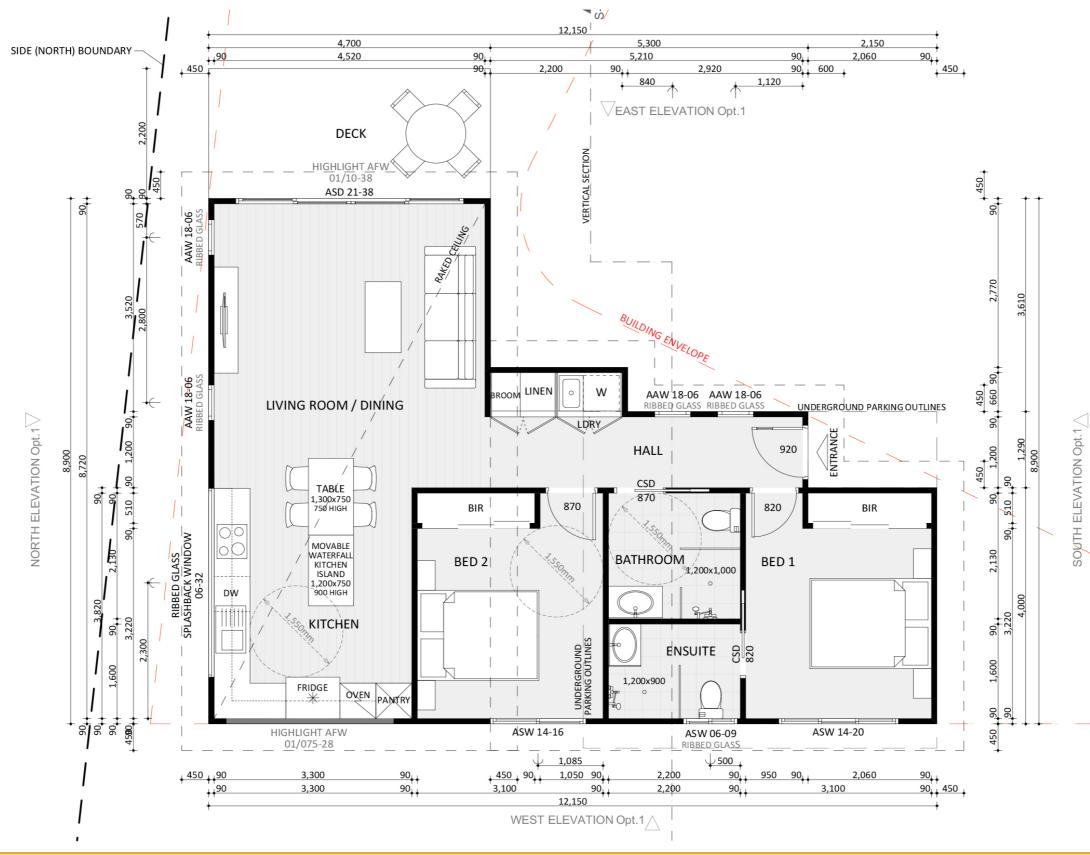

### Dimensional Floorplan

4

CANBERRA **GRANNY FLAT** BUILDERS

An elevation is the height of the structure from ground level to the height of the roof.

NORTH ELEVATION

CANBERRA **GRANNY FLAT BUILDERS** 

Disclaimer: based on the alternative roof designs and roof covering that you may select and the profile of your block, these elevations are subject to potential change.