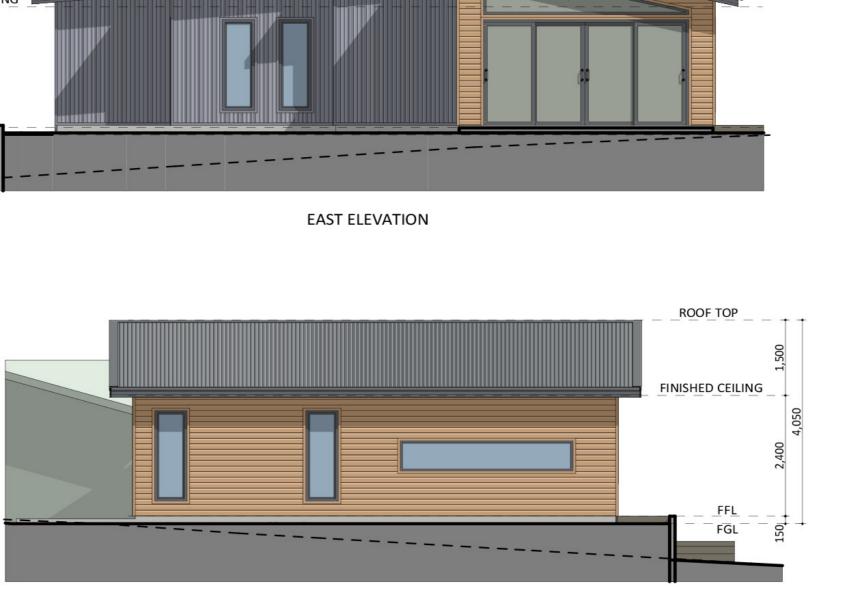

### Furniture Floorplan

An elevation is the height of the structure from ground level to the height of the roof.

CANBERRA GRANNY FLAT BUILDERS

Disclaimer: based on the alternative roof designs and roof covering that you may select and the profile of your block, these elevations are subject to potential change.

An elevation is the height of the structure from ground level to the height of the roof.

NORTH ELEVATION

CANBERRA **GRANNY FLAT BUILDERS** 

Disclaimer: based on the alternative roof designs and roof covering that you may select and the profile of your block, these elevations are subject to potential change.