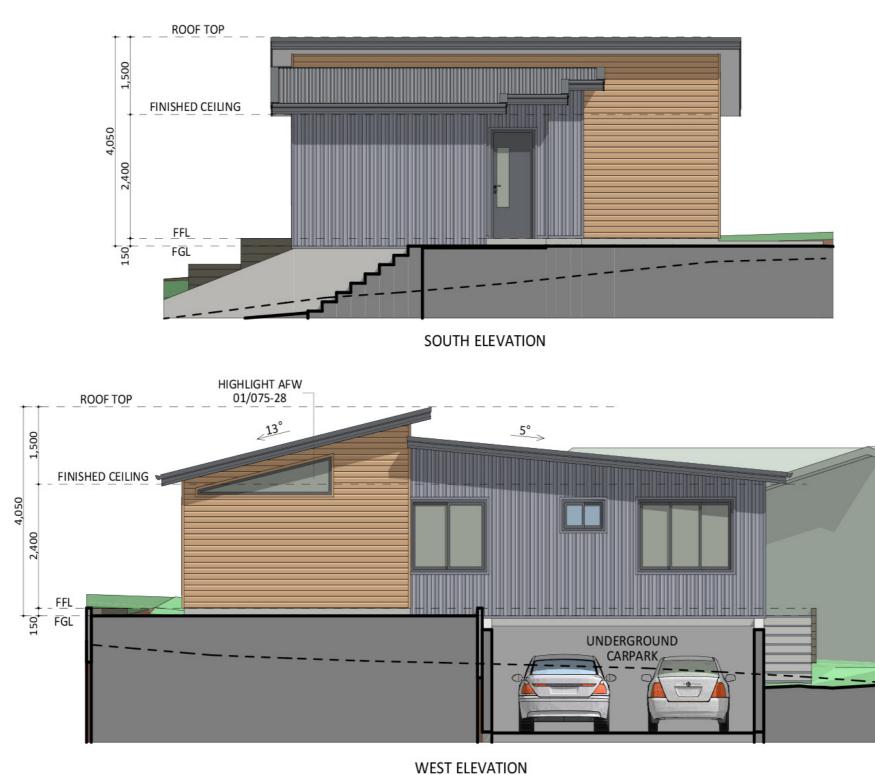

### Furniture Floorplan

An elevation is the height of the structure from ground level to the height of the roof.

CANBERRA GRANNY FLAT BUILDERS

Disclaimer: based on the alternative roof designs and roof covering that you may select and the profile of your block, these elevations are subject to potential change.

An elevation is the height of the structure from ground level to the height of the roof.

NORTH ELEVATION

CANBERRA **GRANNY FLAT BUILDERS** 

Disclaimer: based on the alternative roof designs and roof covering that you may select and the profile of your block, these elevations are subject to potential change.