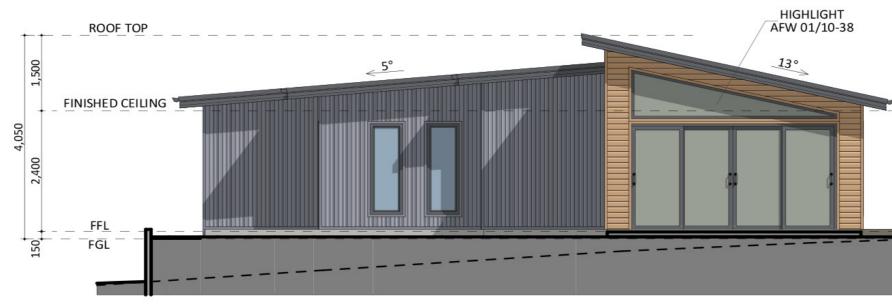

### Furniture Floorplan

An elevation is the height of the structure from ground level to the height of the roof.

CANBERRA GRANNY FLAT BUILDERS

Disclaimer: based on the alternative roof designs and roof covering that you may select and the profile of your block, these elevations are subject to potential change.

An elevation is the height of the structure from ground level to the height of the roof.

NORTH ELEVATION

CANBERRA **GRANNY FLAT BUILDERS** 

Disclaimer: based on the alternative roof designs and roof covering that you may select and the profile of your block, these elevations are subject to potential change.