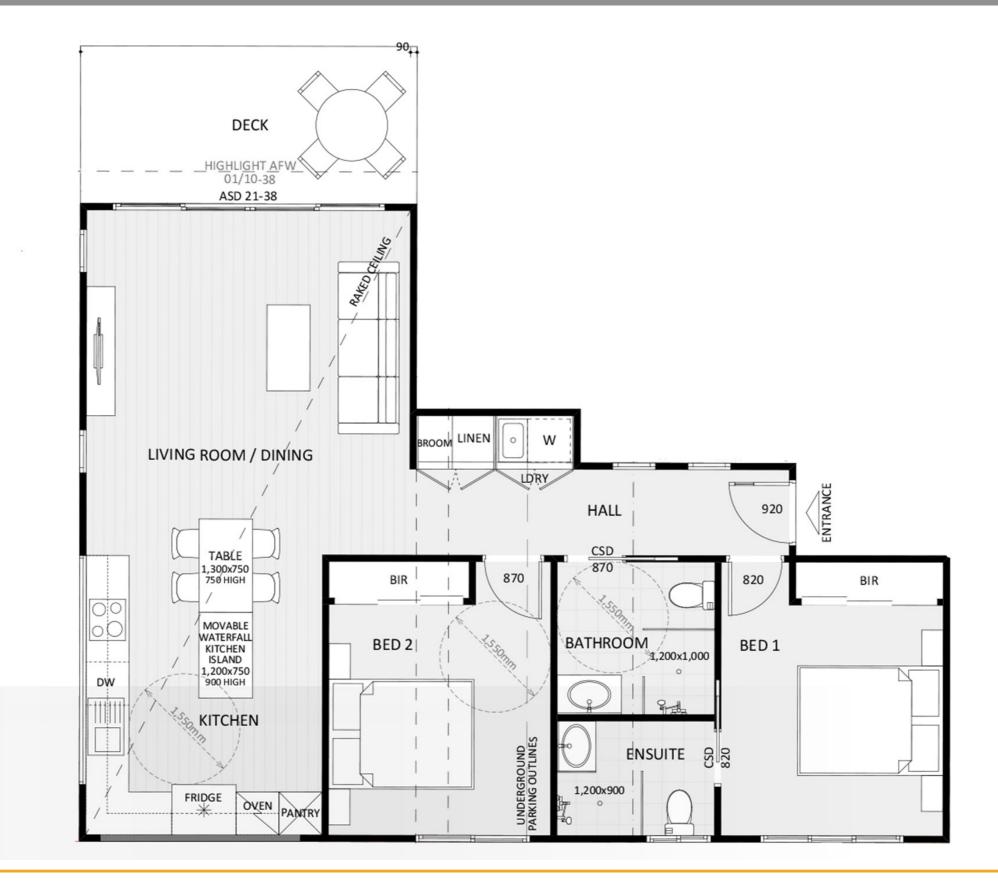

# Floorplan

3

CANBERRA **GRANNY FLAT BUILDERS** 

### Furniture Floorplan

An elevation is the height of the structure from ground level to the height of the roof.

CANBERRA GRANNY FLAT BUILDERS

Disclaimer: based on the alternative roof designs and roof covering that you may select and the profile of your block, these elevations are subject to potential change.