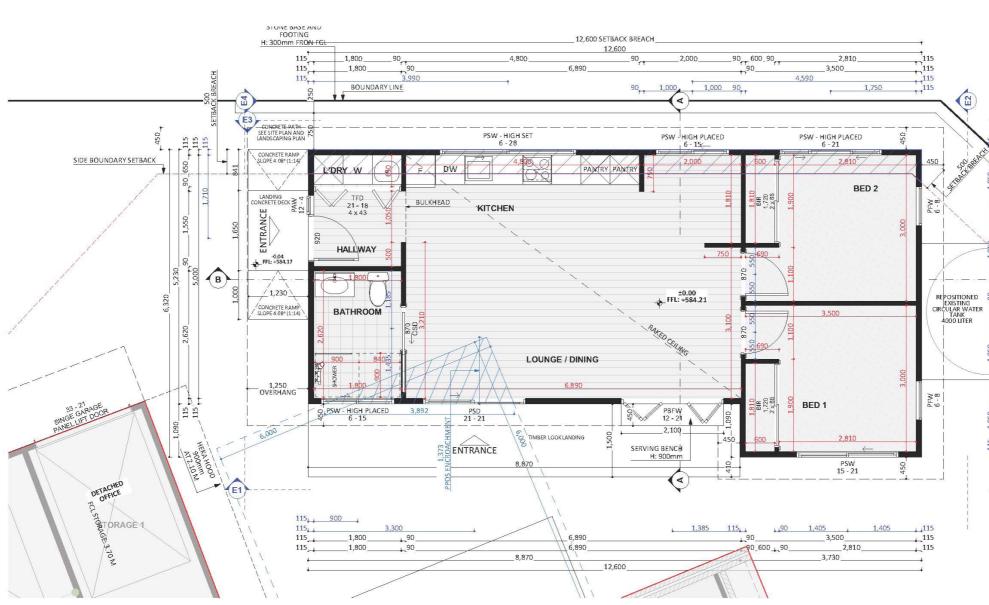

# **CANBERRA GRANNY FLAT BUILDERS**



CANBERRA GRANNY FLAT BUILDERS

#### **Exterior View 1**





CANBERRA GRANNY FLAT BUILDERS

## Exterior View 2 - Twilight

3



CANBERRA GRANNY FLAT BUILDERS

#### **Exterior View 3**



#### **Aerial Exterior View**

5



GRANNY FLAT BUILDERS

#### Exterior Design



# Dimensional Floorplan







CANBERRA **GRANNY FLAT** BUILDERS

# Furniture Floorplan





An elevation is the height of the structure from ground level to the height of the roof.



CANBERRA **GRANNY FLAT BUILDERS** 

Disclaimer: based on the alternative roof designs and roof covering that you may select and the profile of your block, these elevations are subject to potential change.

#### Elevations 1

An elevation is the height of the structure from ground level to the height of the roof.



CANBERRA GRANNY FLAT **BUILDERS** 

Disclaimer: based on the alternative roof designs and roof covering that you may select and the profile of your block, these elevations are subject to potential change.





canberragrannyflatbuilders.com.au

∑ info@cgfb.com.au

**\$**1300 979 658