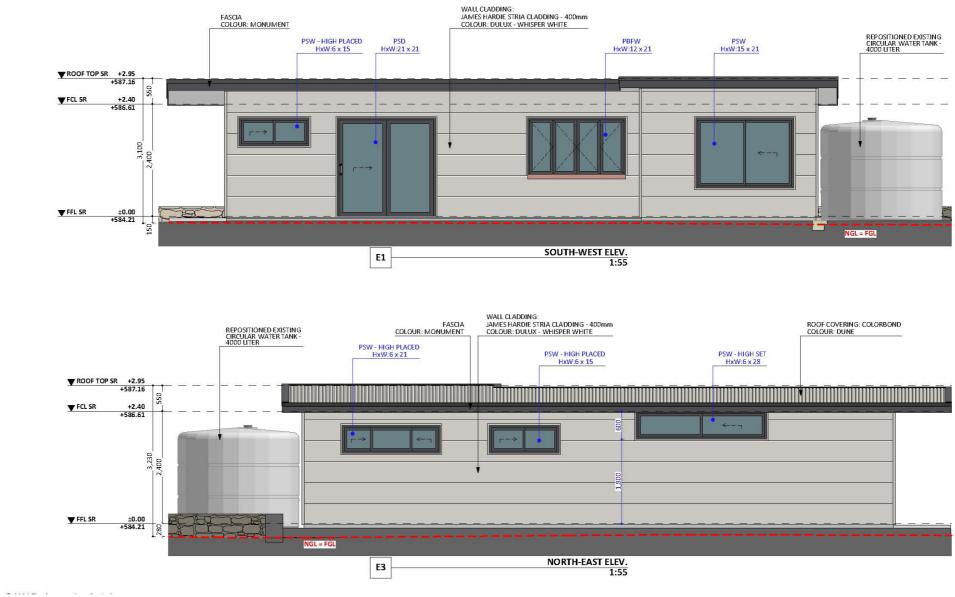

#### Elevations 1

An elevation is the height of the structure from ground level to the height of the roof.

CANBERRA GRANNY FLAT **BUILDERS** 

Disclaimer: based on the alternative roof designs and roof covering that you may select and the profile of your block, these elevations are subject to potential change.