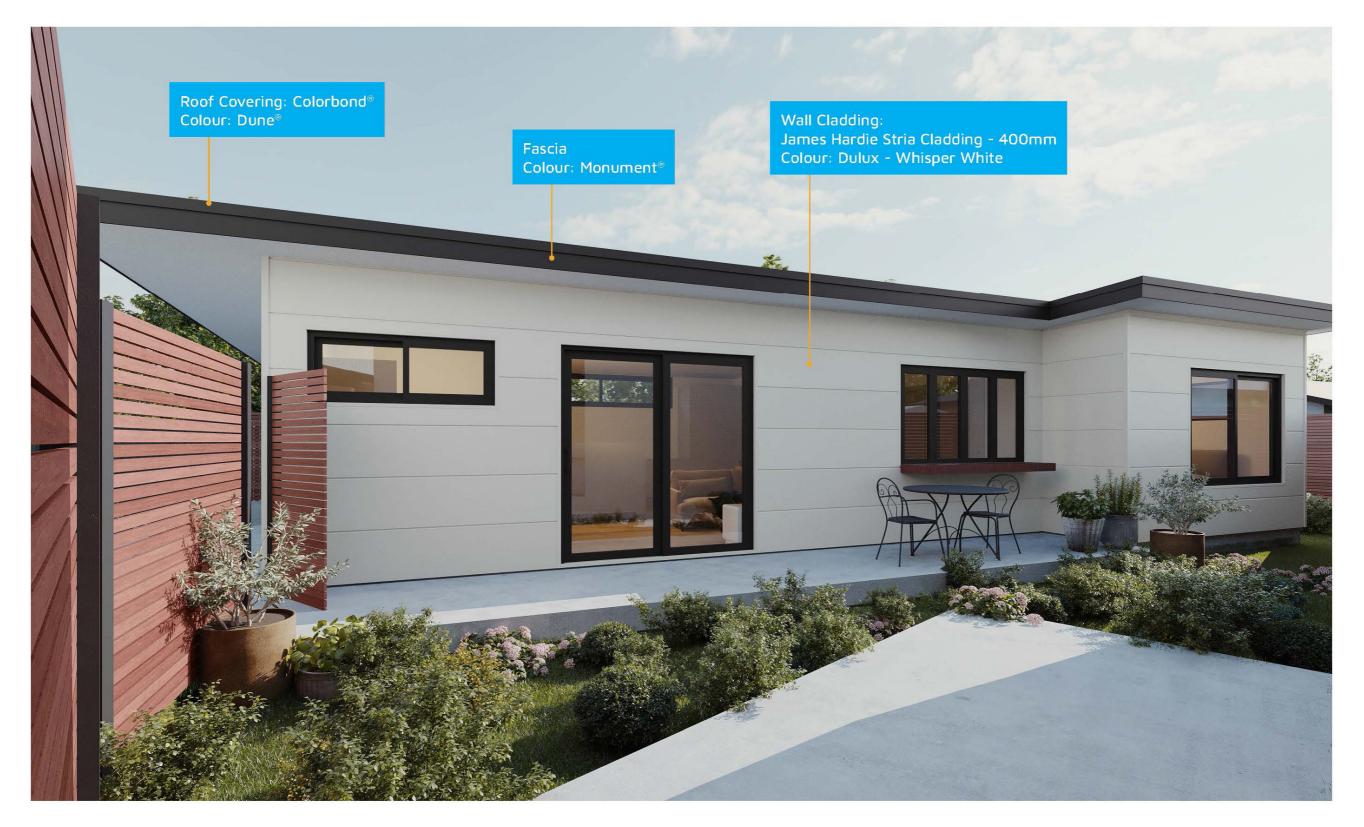

# **CANBERRA GRANNY FLAT BUILDERS**



CANBERRA GRANNY FLAT BUILDERS

#### **Exterior View 1**





CANBERRA GRANNY FLAT BUILDERS

## Exterior View 2 - Twilight

3



CANBERRA GRANNY FLAT BUILDERS

#### **Exterior View 3**



#### **Aerial Exterior View**

5



GRANNY FLAT BUILDERS

#### Exterior Design



# Dimensional Floorplan







CANBERRA **GRANNY FLAT** BUILDERS

# Furniture Floorplan





An elevation is the height of the structure from ground level to the height of the roof.



CANBERRA **GRANNY FLAT BUILDERS** 

Disclaimer: based on the alternative roof designs and roof covering that you may select and the profile of your block, these elevations are subject to potential change.

#### Elevations 1

An elevation is the height of the structure from ground level to the height of the roof.



CANBERRA GRANNY FLAT **BUILDERS** 

Disclaimer: based on the alternative roof designs and roof covering that you may select and the profile of your block, these elevations are subject to potential change.





canberragrannyflatbuilders.com.au

∑ inf