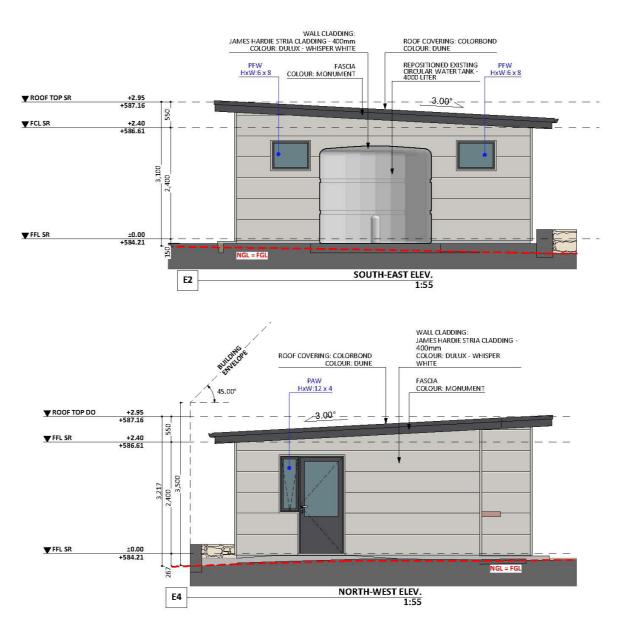

#### Elevations 1

An elevation is the height of the structure from ground level to the height of the roof.

CANBERRA GRANNY FLAT **BUILDERS** 

Disclaimer: based on the alternative roof designs and roof covering that you may select and the profile of your block, these elevations are subject to potential change.