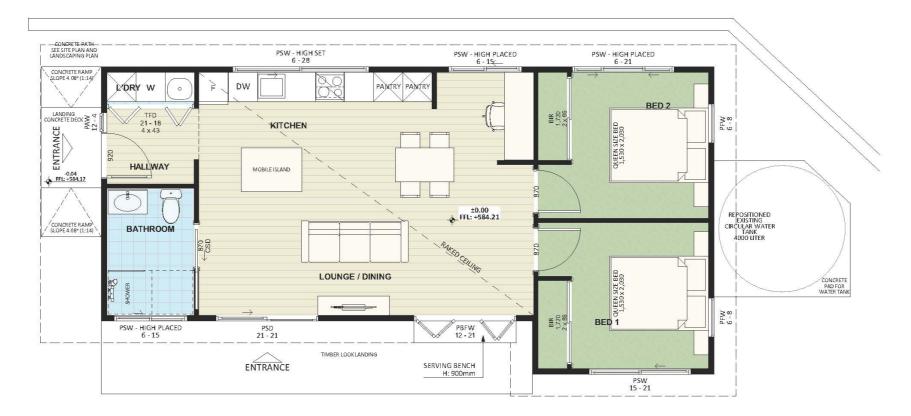

# **CANBERRA GRANNY FLAT BUILDERS**



CANBERRA GRANNY FLAT BUILDERS

#### **Exterior View 1**





CANBERRA GRANNY FLAT BUILDERS

## Exterior View 2 - Twilight

3



CANBERRA GRANNY FLAT BUILDERS

#### **Exterior View 3**



#### **Aerial Exterior View**

5



GRANNY FLAT BUILDERS

#### Exterior Design



# Dimensional Floorplan







CANBERRA **GRANNY FLAT** BUILDERS

# Furniture Floorplan





An elevation is the height of the structure from ground level to the height of the roof.



CANBERRA **GRANNY FLAT BUILDERS** 

Disclaimer: based on the alternative roof designs and roof covering that you may select and the profile of your block, these elevations are subject to potential change.

#### Elevations 1

An elevation is the height of the structure from ground level to the height of the roof.



CANBERRA GRANNY FLAT **BUILDERS** 

Disclaimer: based on the alternative roof designs and roof covering that you may select and the profile of your block, these elevations are subject to potential change.





canberragrannyflatbuilders.com.au

∑ info@cgfb.com.au

**\$**1300 979 658