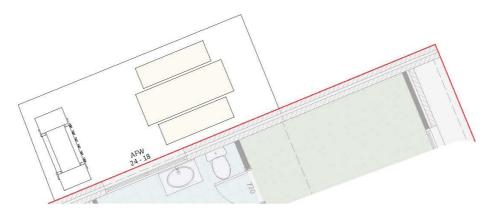

# Furniture Floorplan

An elevation is the height of the structure from ground level to the height of the roof.

CANBERRA **GRANNY FLAT BUILDERS** 

Disclaimer: based on the alternative roof designs and roof covering that you may select and the profile of your block, these elevations are subject to potential change.