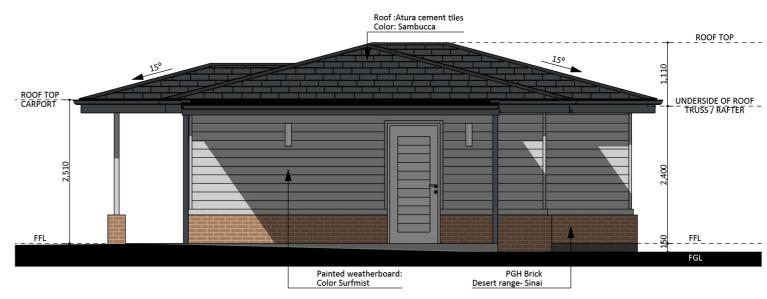

Elevations 1

An elevation is the height of the structure from ground level to the height of the roof.

EAST ELEVATION

CANBERRA **GRANNY FLAT BUILDERS** 

Disclaimer: based on the alternative roof designs and roof covering that you may select and the profile of your block, these elevations are subject to potential change.