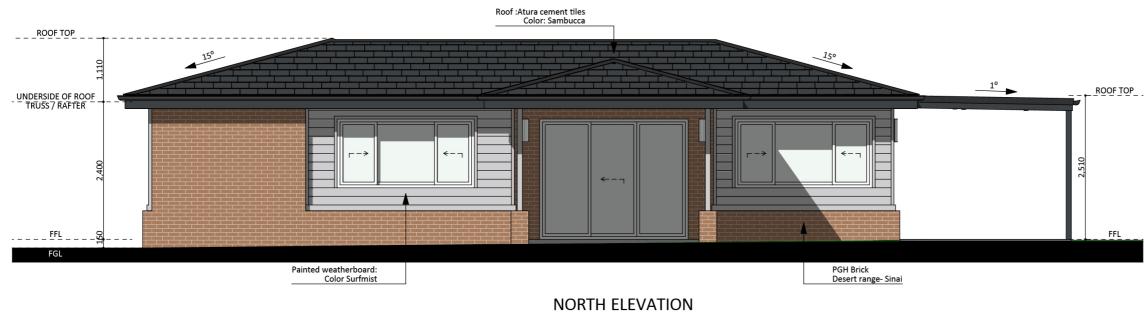

Elevations 1

An elevation is the height of the structure from ground level to the height of the roof.

EAST ELEVATION

CANBERRA **GRANNY FLAT BUILDERS** 

Disclaimer: based on the alternative roof designs and roof covering that you may select and the profile of your block, these elevations are subject to potential change.