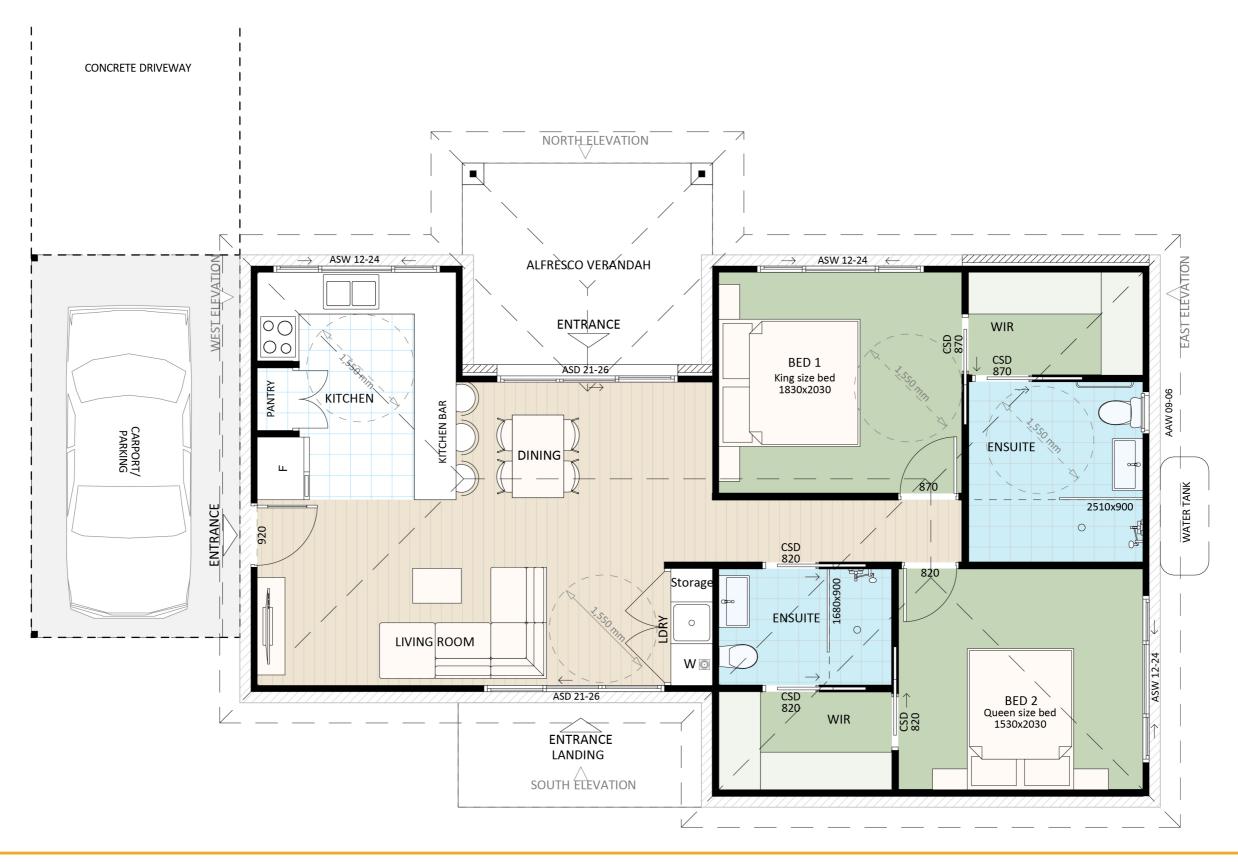

# Furniture Floorplan

An elevation is the height of the structure from ground level to the height of the roof.

CANBERRA **GRANNY FLAT BUILDERS** 

Disclaimer: based on the alternative roof designs and roof covering that you may select and the profile of your block, these elevations are subject to potential change.