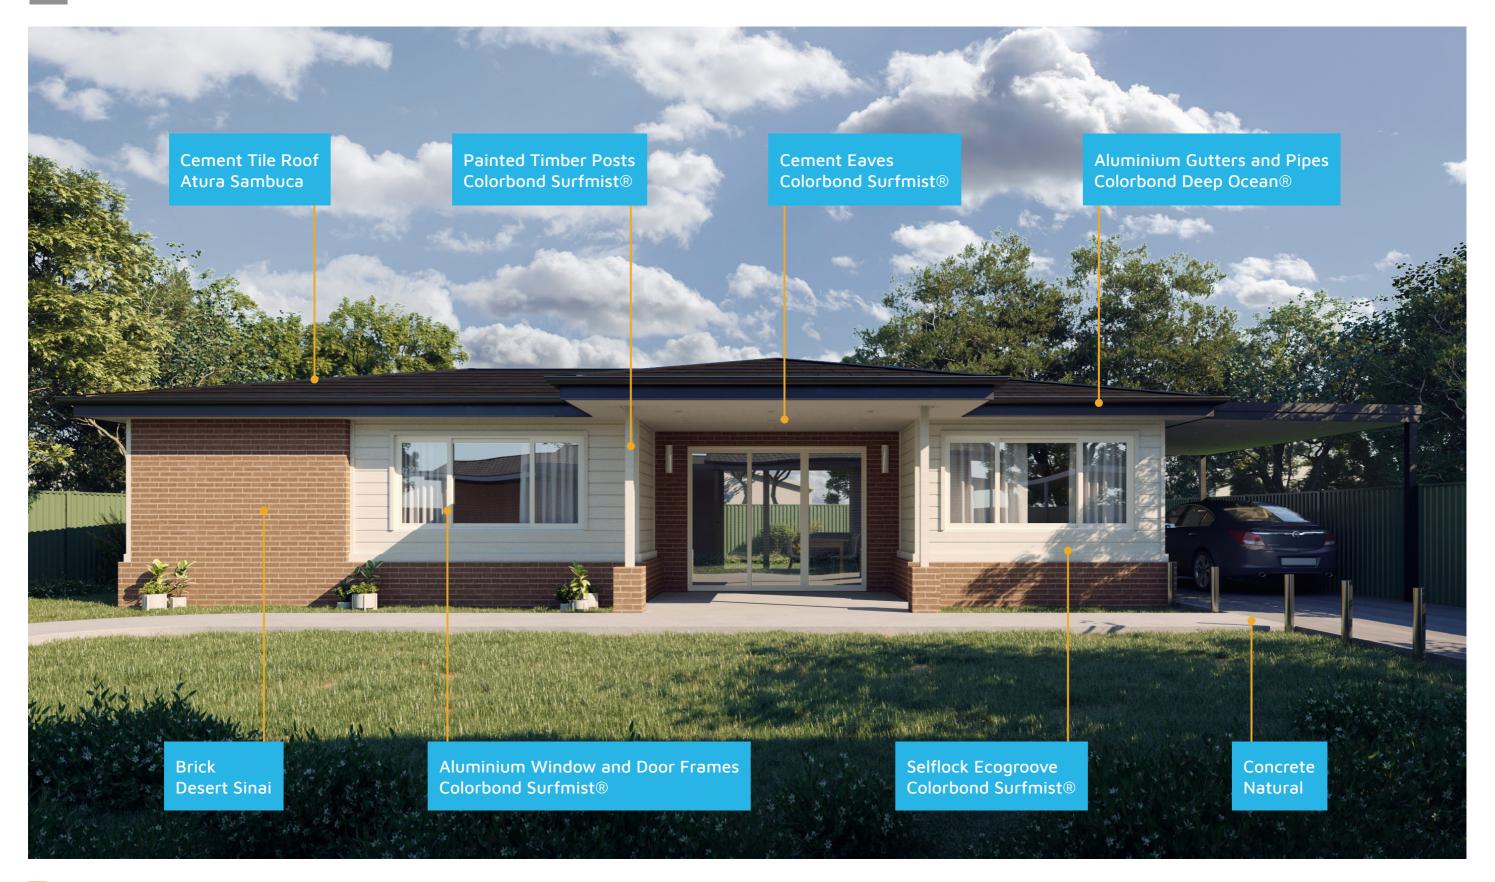

# **CANBERRA GRANNY FLAT BUILDERS**



CANBERRA GRANNY FLAT BUILDERS

#### **Exterior View 1**

2



CANBERRA GRANNY FLAT BUILDERS

### Exterior View 2



GRANNY FLAT BUILDERS

#### **Exterior View 3**





CANBERRA GRANNY FLAT BUILDERS

# Exterior View 4 - Twilight

5



CANBERRA GRANNY FLAT BUILDERS

# **Exterior View 5**





CANBERRA GRANNY FLAT BUILDERS

#### Aerial View



CANBERRA GRANNY FLAT BUILDERS

#### Exterior Design



CANBERRA GRANNY FLAT BUILDERS

# Floorplan

9



CANBERRA **GRANNY FLAT BUILDERS** 

# Dimensional Floorplan



CANBERRA **GRANNY FLAT** BUILDERS

# Furniture Floorplan

An elevation is the height of the structure from ground level to the height of the roof.





CANBERRA **GRANNY FLAT BUILDERS** 

Disclaimer: based on the alternative roof designs and roof covering that you may select and the profile of your block, these elevations are subject to potential change.

Elevations 1

An elevation is the height of the structure from ground level to the height of the roof.



EAST ELEVATION



CANBERRA **GRANNY FLAT BUILDERS** 

Disclaimer: based on the alternative roof designs and roof covering that you may select and the profile of your b