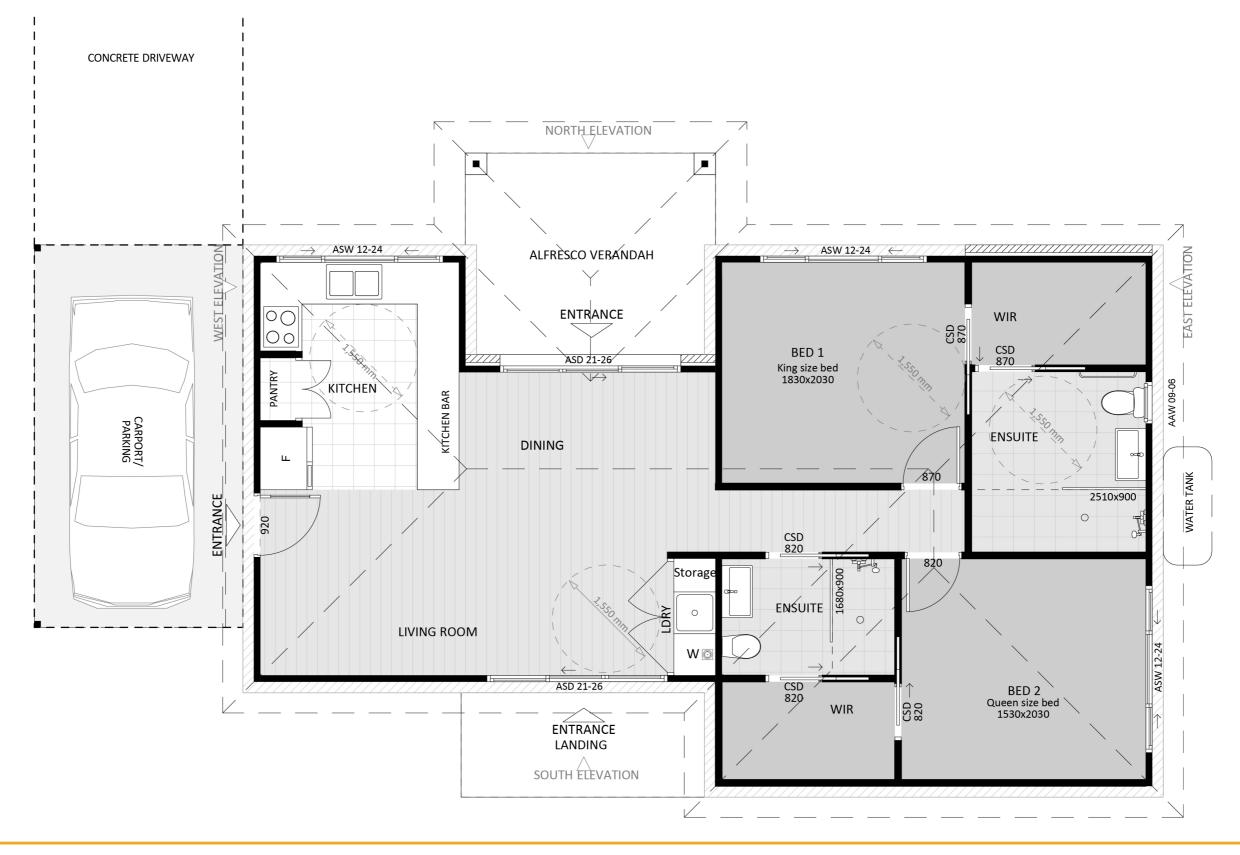

# **CANBERRA GRANNY FLAT BUILDERS**



CANBERRA GRANNY FLAT BUILDERS

#### **Exterior View 1**

2



CANBERRA GRANNY FLAT BUILDERS

### Exterior View 2



GRANNY FLAT BUILDERS

#### **Exterior View 3**





CANBERRA GRANNY FLAT BUILDERS

# Exterior View 4 - Twilight

5



CANBERRA GRANNY FLAT BUILDERS

# **Exterior View 5**





CANBERRA GRANNY FLAT BUILDERS

#### Aerial View



CANBERRA GRANNY FLAT BUILDERS

#### Exterior Design



CANBERRA GRANNY FLAT BUILDERS

# Floorplan

9



CANBERRA **GRANNY FLAT BUILDERS** 

# Dimensional Floorplan



CANBERRA **GRANNY FLAT** BUILDERS

# Furniture Floorplan

An elevation is the height of the structure from ground level to the height of the roof.





CANBERRA **GRANNY FLAT BUILDERS** 

Disclaimer: based on the alternative roof designs and roof covering that you may select and the profile of your block, these elevations are subject to potential change.

Elevations 1

An elevation is the height of the structure from ground level to the height of the roof.



EAST ELEVATION



CANBERRA **GRANNY FLAT BUILDERS** 

Disclaimer: based on the alternative roof designs and roof covering that you may select and the profile of your block, these elevations are subject to potential change.