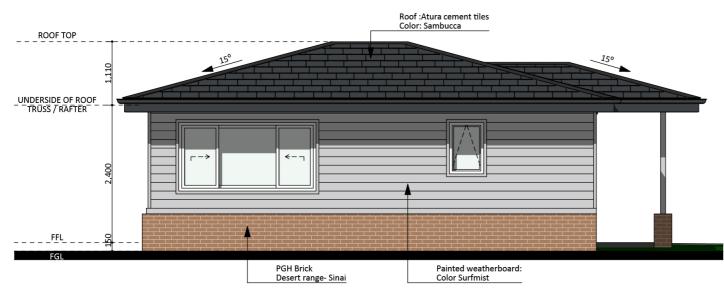

# Furniture Floorplan

An elevation is the height of the structure from ground level to the height of the roof.

CANBERRA **GRANNY FLAT BUILDERS** 

Disclaimer: based on the alternative roof designs and roof covering that you may select and the profile of your block, these elevations are subject to potential change.