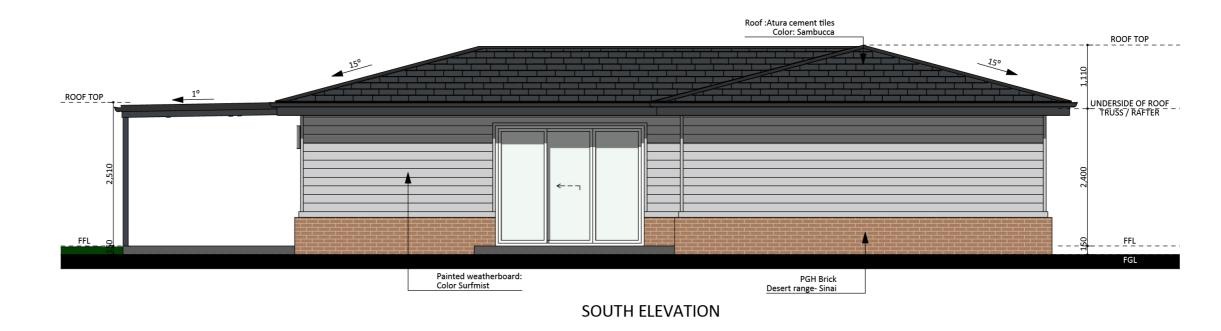

# Furniture Floorplan

An elevation is the height of the structure from ground level to the height of the roof.

CANBERRA **GRANNY FLAT BUILDERS** 

Disclaimer: based on the alternative roof designs and roof covering that you may select and the profile of your block, these elevations are subject to potential change.