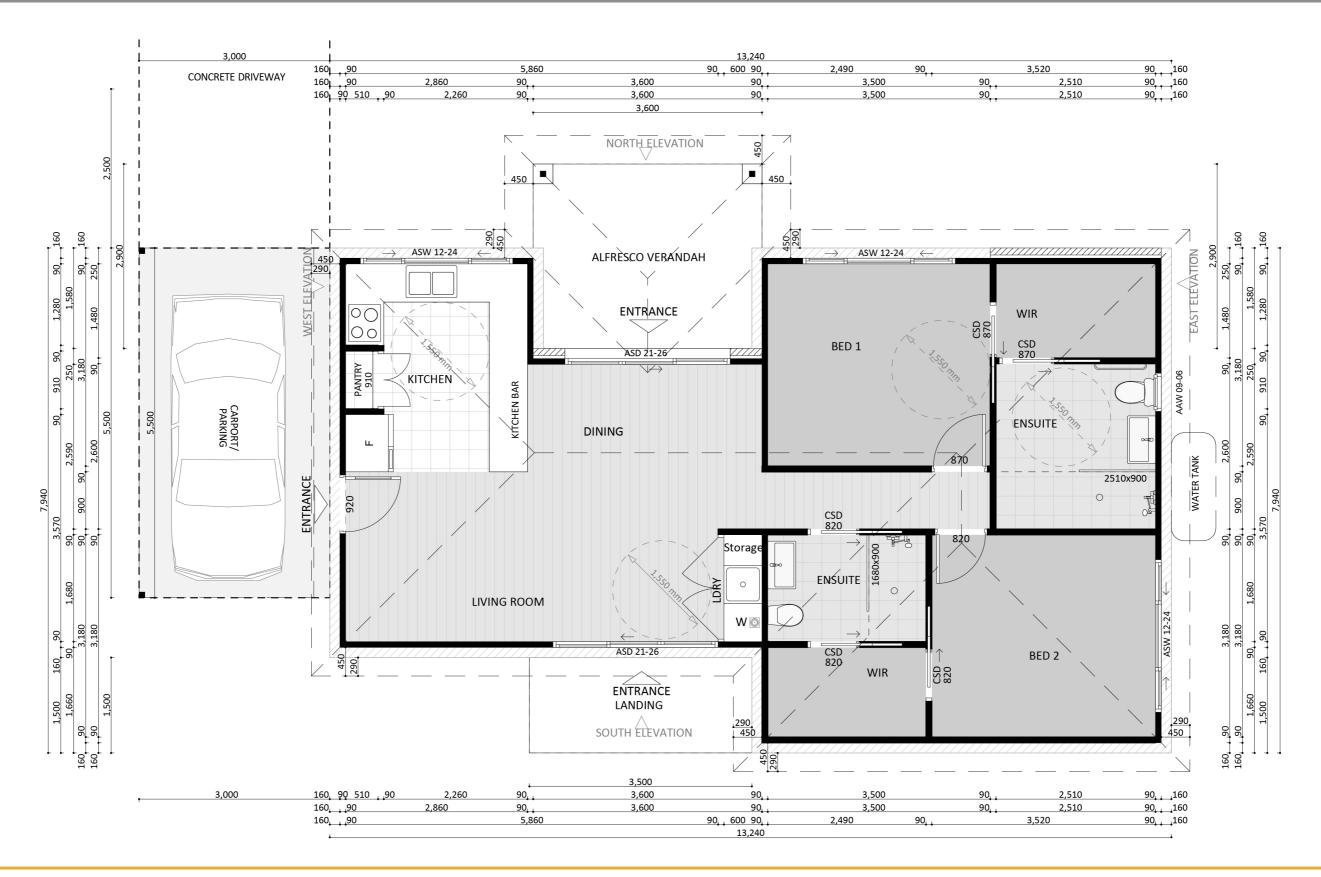

# **CANBERRA GRANNY FLAT BUILDERS**



CANBERRA GRANNY FLAT BUILDERS

#### **Exterior View 1**

2



CANBERRA GRANNY FLAT BUILDERS

### Exterior View 2



GRANNY FLAT BUILDERS

#### **Exterior View 3**





CANBERRA GRANNY FLAT BUILDERS

# Exterior View 4 - Twilight

5



CANBERRA GRANNY FLAT BUILDERS

# **Exterior View 5**





CANBERRA GRANNY FLAT BUILDERS

#### Aerial View



CANBERRA GRANNY FLAT BUILDERS

#### Exterior Design



CANBERRA GRANNY FLAT BUILDERS

# Floorplan

9



CANBERRA **GRANNY FLAT BUILDERS** 

# Dimensional Floorplan



CANBERRA **GRANNY FLAT** BUILDERS

# Furniture Floorplan

An elevation is the height of the structure from ground level to the height of the roof.





CANBERRA **GRANNY FLAT BUILDERS** 

Disclaimer: based on the alternative roof designs and roof covering that you may select and the profile of your block, these elevations are subject to potential change.

Elevations 1

An elevation is the height of the structure from ground level to the height of the roof.



EAST ELEVATION



CANBERRA **GRANNY FLAT BUILDERS** 

Disclaimer: based on the alternative roof designs and roof covering that you may select and the profile of your block, these elevations are subject to potential change.





canberragrannyflatbuilders.com.au

∑ info@c