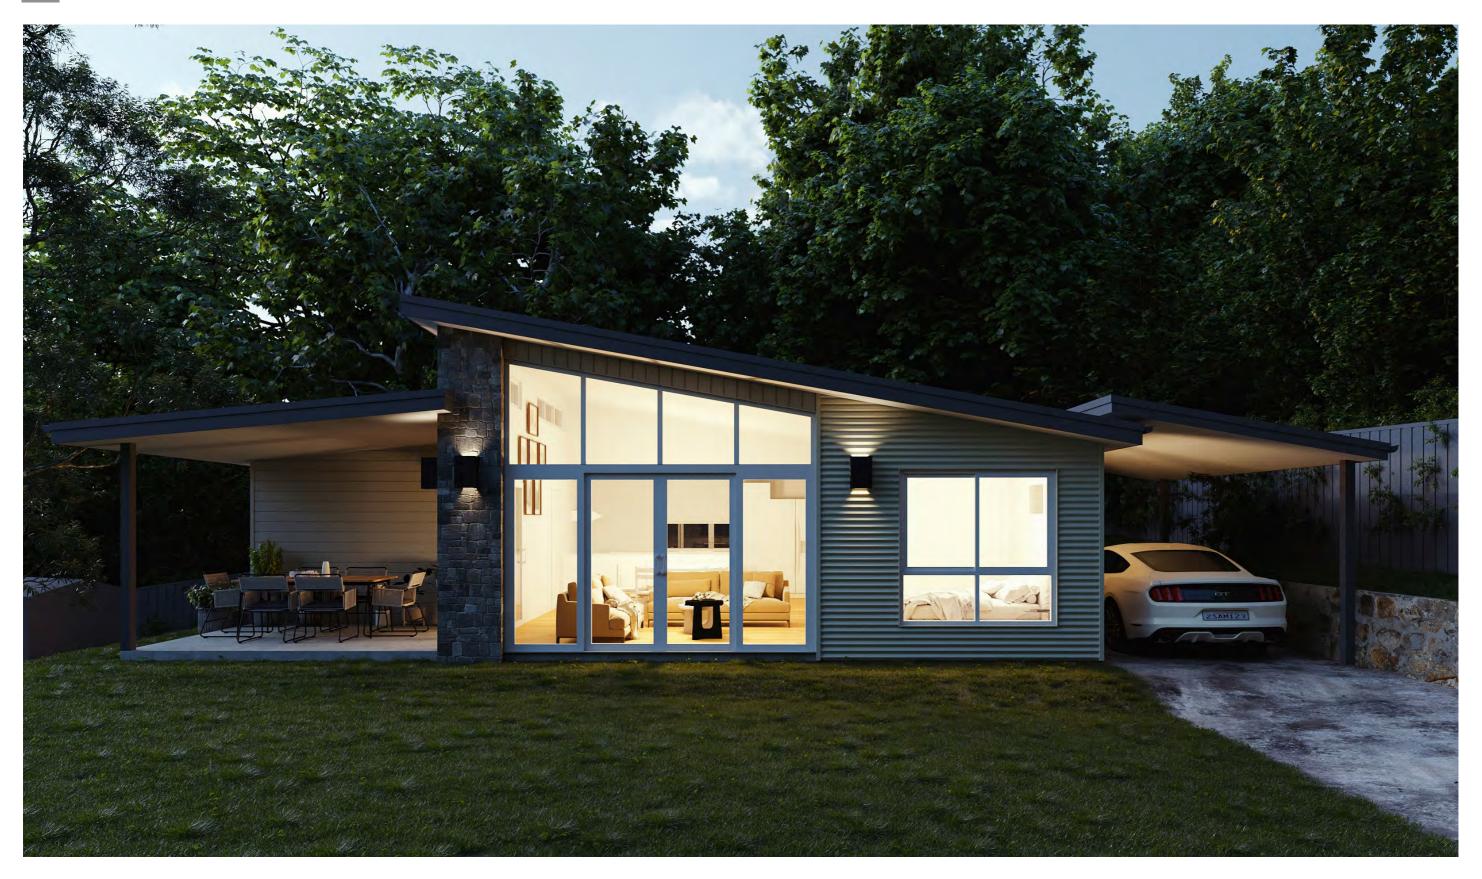

# **CANBERRA GRANNY FLAT BUILDERS**



CANBERRA GRANNY FLAT BUILDERS

#### **Exterior View 1**



CANBERRA GRANNY FLAT BUILDERS

#### **Exterior View 2**



CANBERRA GRANNY FLAT BUILDERS

## Exterior View 3 - Twilight







CANBERRA GRANNY FLAT BUILDERS

# Exterior View 4 - Twilight



CANBERRA GRANNY FLAT BUILDERS

### Exterior View 5 - Twilight





CANBERRA GRANNY FLAT BUILDERS

#### Aerial View



CANBERRA GRANNY FLAT BUILDERS

#### **Exterior Design**



CANBERRA GRANNY FLAT BUILDERS

# Floorplan

9

CANBERRA **GRANNY FLAT** BUILDERS



## Dimensional Floorplan





CANBERRA **GRANNY FLAT** BUILDERS

# Furniture Floorplan

An elevation is the height of the structure from ground level to the height of the roof.



CANBERRA GRANNY FLAT BUILDERS

Disclaimer: based on the alternative roof designs and roof covering that you may select and the profile of your block, these elevations are subject to potential change.



**Elevations 1** 

An elevation is the height of the structure from ground level to the hei