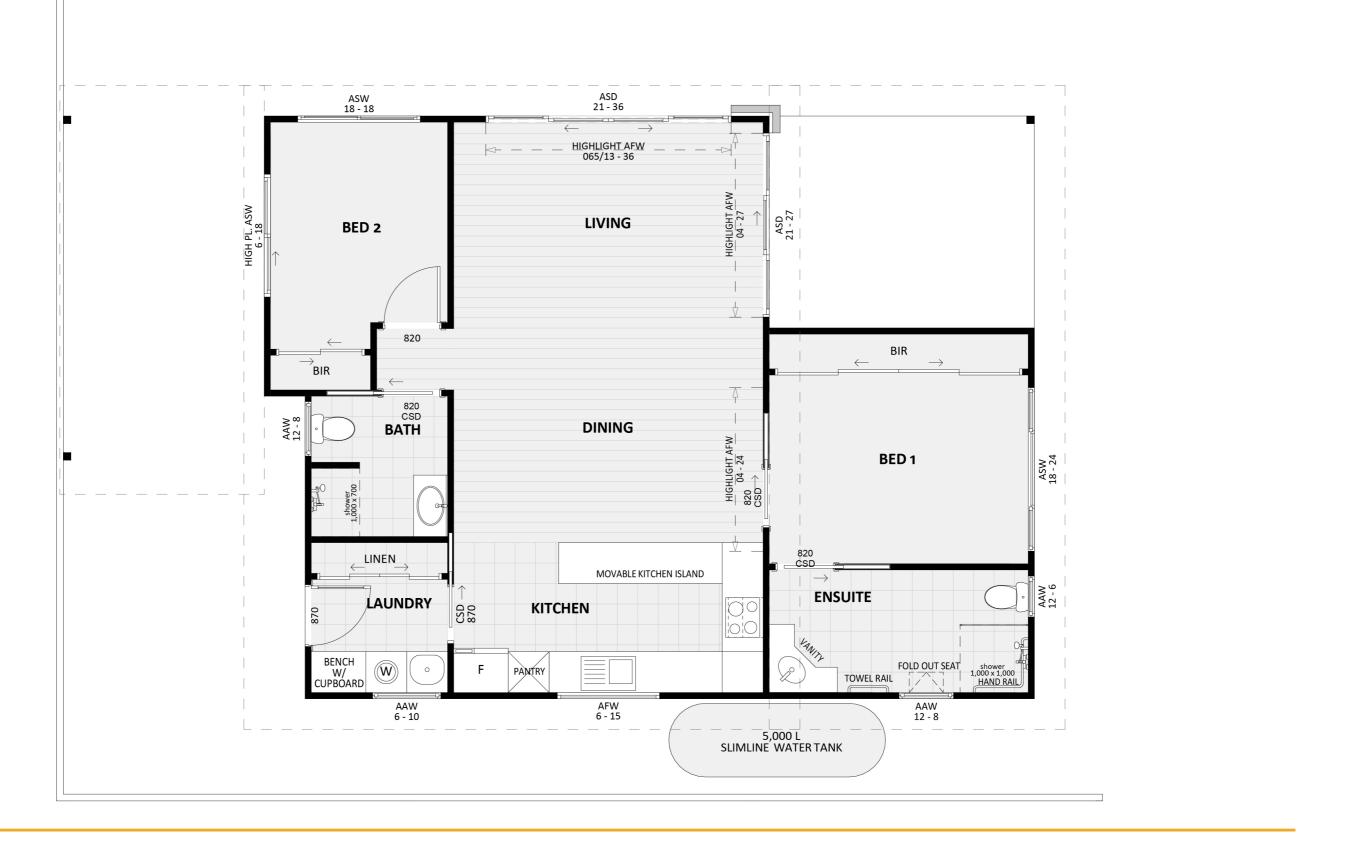

# **CANBERRA GRANNY FLAT BUILDERS**



CANBERRA GRANNY FLAT BUILDERS

#### **Exterior View 1**



CANBERRA GRANNY FLAT BUILDERS

#### **Exterior View 2**



CANBERRA GRANNY FLAT BUILDERS

## Exterior View 3 - Twilight







CANBERRA GRANNY FLAT BUILDERS

# Exterior View 4 - Twilight



CANBERRA GRANNY FLAT BUILDERS

### Exterior View 5 - Twilight





CANBERRA GRANNY FLAT BUILDERS

#### Aerial View



CANBERRA GRANNY FLAT BUILDERS

#### **Exterior Design**



CANBERRA GRANNY FLAT BUILDERS

# Floorplan

9

CANBERRA **GRANNY FLAT** BUILDERS



## Dimensional Floorplan





CANBERRA **GRANNY FLAT** BUILDERS

# Furniture Floorplan

An elevation is the height of the structure from ground level to the height of the roof.



CANBERRA GRANNY FLAT BUILDERS

Disclaimer: based on the alternative roof designs and roof covering that you may select and the profile of your block, these elevations are subject to potential change.



**Elevations 1** 

An elevation is the height of the structure from ground level to the height of the roof.





**CANBERRA GRANNY FLAT BUILDERS** 

Disclaimer: based on the alternative roof designs and roof covering that you may select and the profile of your block, these elevations are subject to potential change.





canberra