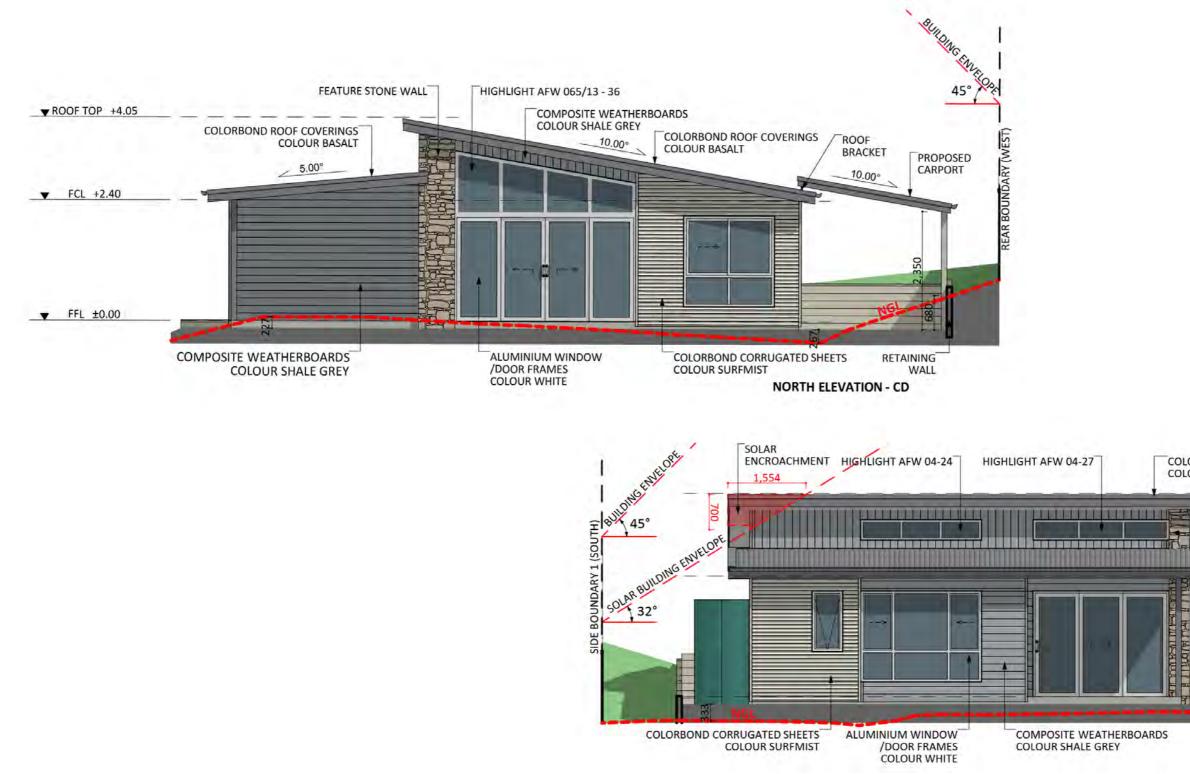

**Elevations 1** 

An elevation is the height of the structure from ground level to the height of the roof.

**CANBERRA GRANNY FLAT BUILDERS** 

Disclaimer: based on the alternative roof designs and roof covering that you may select and the profile of your block, these elevations are subject to potential change.