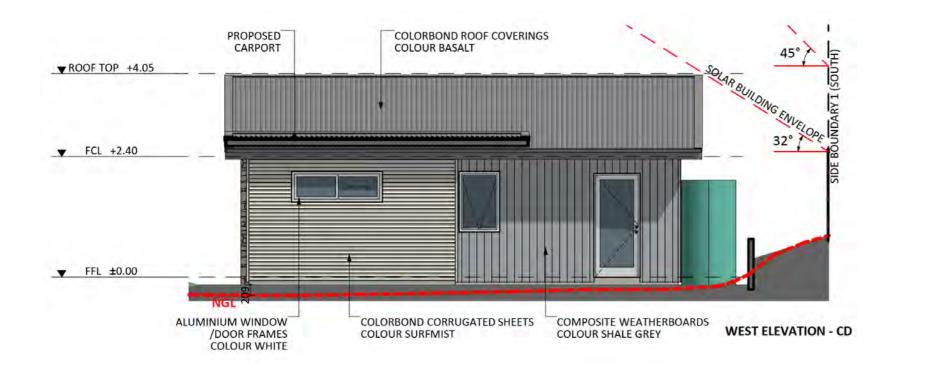

**Elevations 1** 

An elevation is the height of the structure from ground level to the height of the roof.

**CANBERRA GRANNY FLAT BUILDERS** 

Disclaimer: based on the alternative roof designs and roof covering that you may select and the profile of your block, these elevations are subject to potential change.