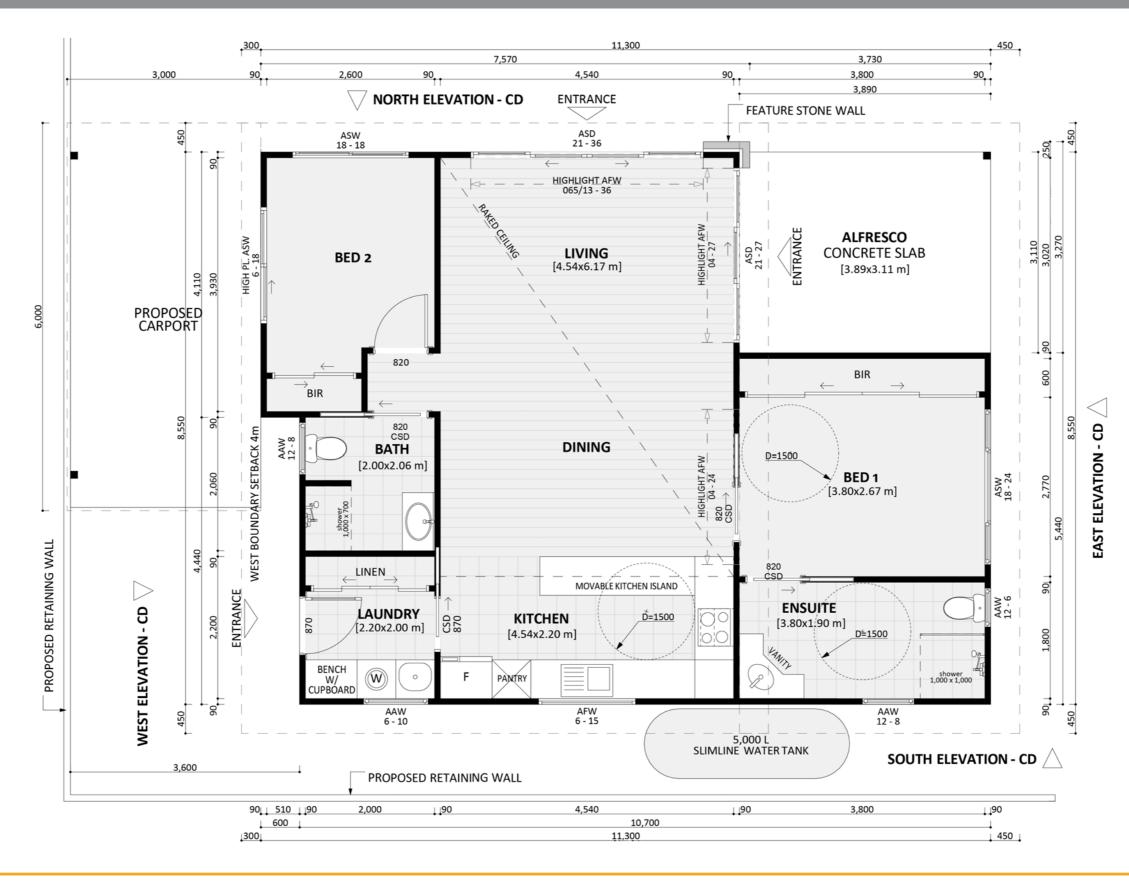

# **CANBERRA GRANNY FLAT BUILDERS**



CANBERRA GRANNY FLAT BUILDERS

#### **Exterior View 1**



CANBERRA GRANNY FLAT BUILDERS

#### **Exterior View 2**



CANBERRA GRANNY FLAT BUILDERS

## Exterior View 3 - Twilight







CANBERRA GRANNY FLAT BUILDERS

# Exterior View 4 - Twilight



CANBERRA GRANNY FLAT BUILDERS

### Exterior View 5 - Twilight





CANBERRA GRANNY FLAT BUILDERS

#### Aerial View



CANBERRA GRANNY FLAT BUILDERS

#### **Exterior Design**



CANBERRA GRANNY FLAT BUILDERS

# Floorplan

9

CANBERRA **GRANNY FLAT** BUILDERS



## Dimensional Floorplan





CANBERRA **GRANNY FLAT** BUILDERS

# Furniture Floorplan

An elevation is the height of the structure from ground level to the height of the roof.



CANBERRA GRANNY FLAT BUILDERS

Disclaimer: based on the alternative roof designs and roof covering that you may select and the profile of your block, these elevations are subject to potential change.



**Elevations 1** 

An elevation is the height of the structure from ground level to the height of the roof.





**CANBERRA GRANNY FLAT BUILDERS** 

Disclaimer: based on the alternative roof designs and roof covering that you may select and the profile of your block, these elevations are subject to potential change.





canberragrannyflatbuilders.com.au

∑ info@cgfb.com.au

**\$**1300 979 658