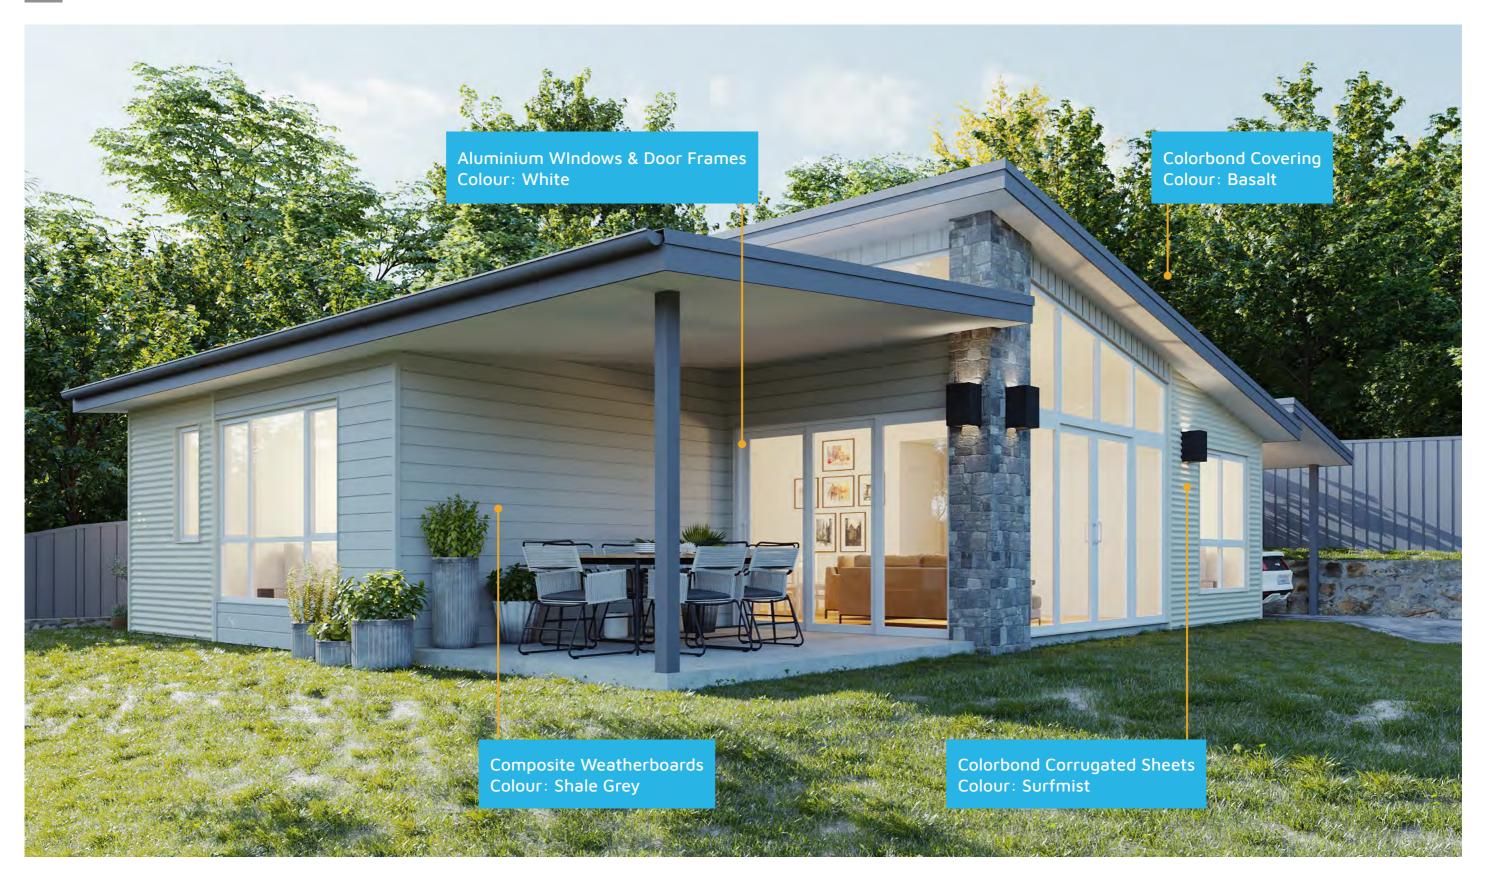

# **CANBERRA GRANNY FLAT BUILDERS**



CANBERRA GRANNY FLAT BUILDERS

#### **Exterior View 1**



CANBERRA GRANNY FLAT BUILDERS

#### **Exterior View 2**



CANBERRA GRANNY FLAT BUILDERS

## Exterior View 3 - Twilight







CANBERRA GRANNY FLAT BUILDERS

# Exterior View 4 - Twilight



CANBERRA GRANNY FLAT BUILDERS

### Exterior View 5 - Twilight





CANBERRA GRANNY FLAT BUILDERS

#### Aerial View



CANBERRA GRANNY FLAT BUILDERS

#### **Exterior Design**



CANBERRA GRANNY FLAT BUILDERS

# Floorplan

9

CANBERRA **GRANNY FLAT** BUILDERS



## Dimensional Floorplan





CANBERRA **GRANNY FLAT** BUILDERS

# Furniture Floorplan

An elevation is the height of the structure from ground level to the height of the roof.



CANBERRA GRANNY FLAT BUILDERS

Disclaimer: based on the alternative roof designs and roof covering that you may select and the profile of your block, these elevations are subject to potential change.



**Elevations 1** 

An elevation is the height of the structure from ground level to the height of the roof.





**CANBERRA GRANNY FLAT BUILDERS** 

Disclaimer: based on the alternative roof designs and roof covering that you may select and the profile of your block, thes