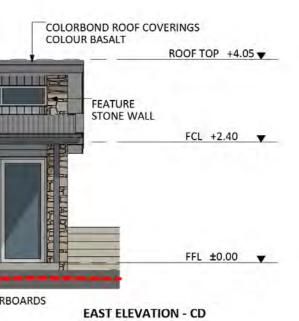

**Elevations 1** 

An elevation is the height of the structure from ground level to the height of the roof.

**CANBERRA GRANNY FLAT BUILDERS** 

Disclaimer: based on the alternative roof designs and roof covering that you may select and the profile of your block, these elevations are subject to potential change.