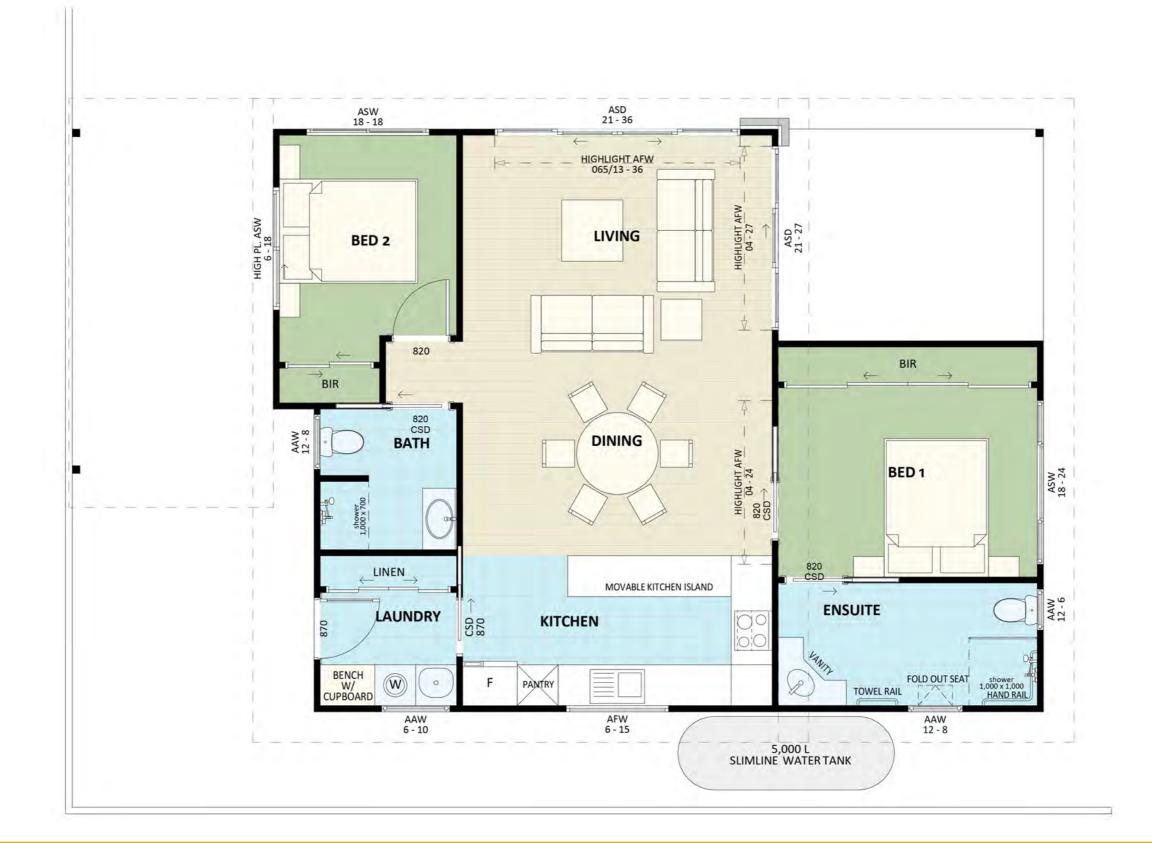

# Furniture Floorplan

An elevation is the height of the structure from ground level to the height of the roof.

CANBERRA GRANNY FLAT BUILDERS

Disclaimer: based on the alternative roof designs and roof covering that you may select and the profile of your block, these elevations are subject to potential change.