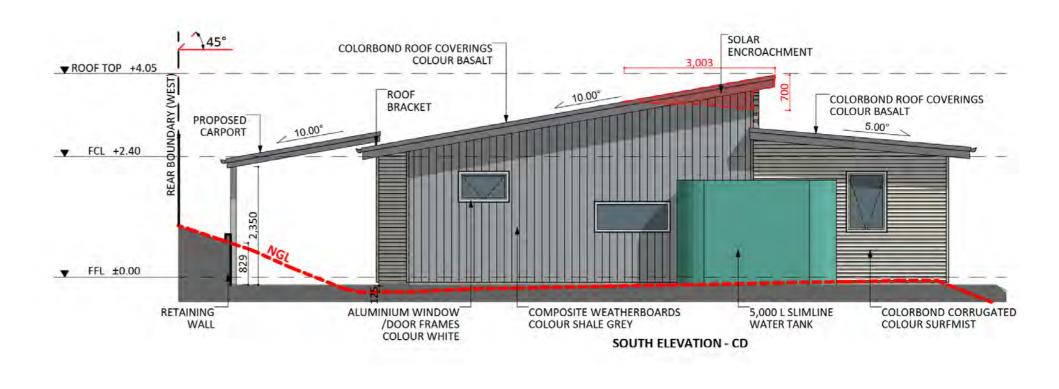

**Elevations 1** 

An elevation is the height of the structure from ground level to the height of the roof.

**CANBERRA GRANNY FLAT BUILDERS** 

Disclaimer: based on the alternative roof designs and roof covering that you may select and the profile of your block, these elevations are subject to potential change.