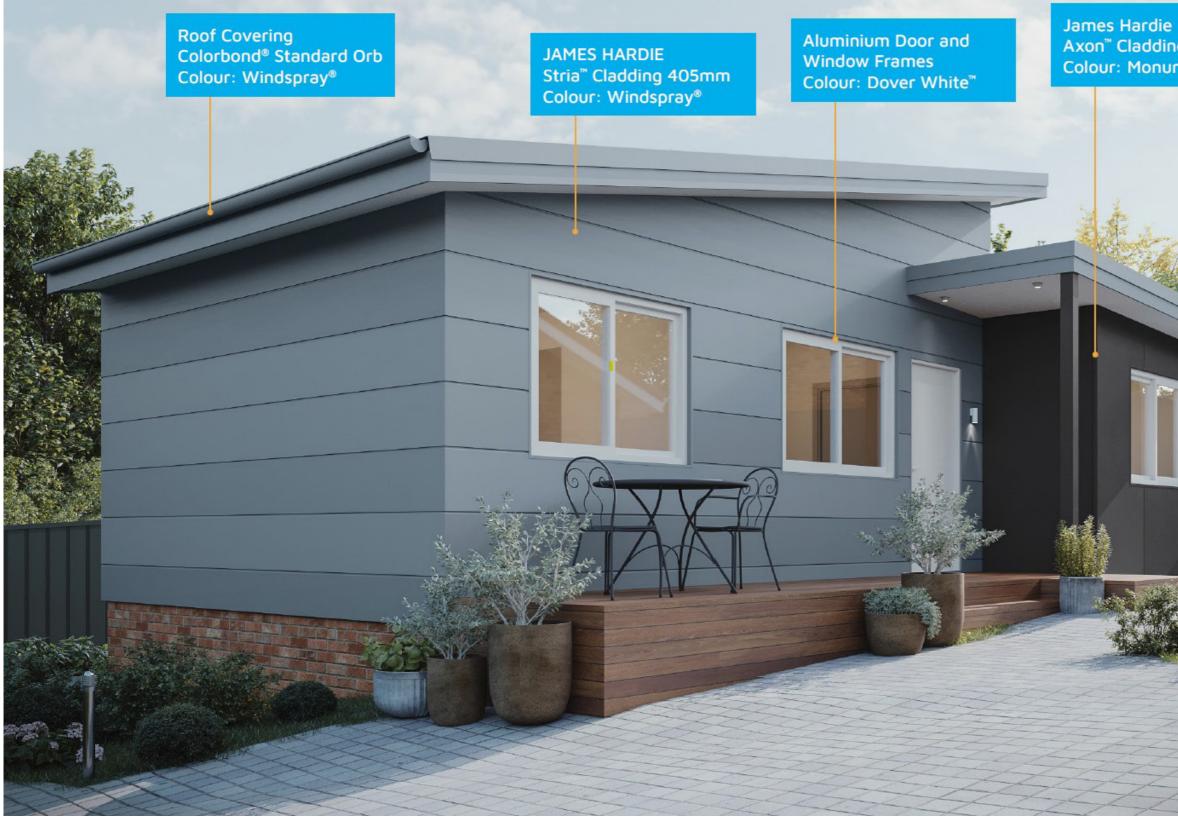

#### **Exterior Design**

1 .

\* \*

James Hardie Axon<sup>™</sup> Cladding 400mm Smooth Colour: Monument<sup>®</sup>

FK

Roof Covering Colorbond® Klip Lok Colour: Windspray®

FRONT BOUNDARY SETBACK: 1.50 M

CANBERRA **GRANNY FLAT BUILDERS** 