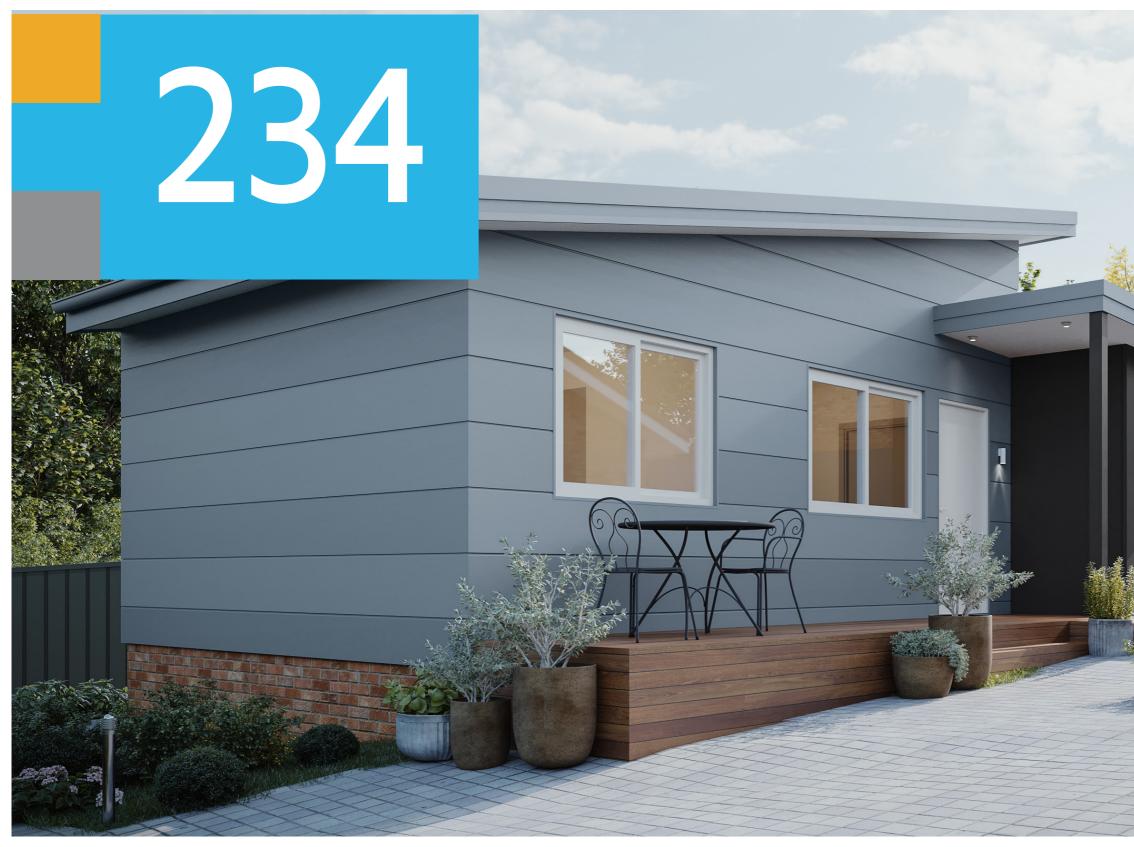

# **CANBERRA GRANNY FLAT BUILDERS**



CANBERRA GRANNY FLAT BUILDERS

### **Exterior View 1**



CANBERRA GRANNY FLAT BUILDERS

## Exterior View 2 - Twilight



CANBERRA GRANNY FLAT BUILDERS

### **Exterior View 3**





CANBERRA GRANNY FLAT BUILDERS

### **Aerial Exterior View**



CANBERRA GRANNY FLAT BUILDERS

#### **Exterior Design**

1 .

\* \*

James Hardie Axon<sup>™</sup> Cladding 400mm Smooth Colour: Monument<sup>®</sup>

FK

Roof Covering Colorbond® Klip Lok Colour: Windspray®





FRONT BOUNDARY SETBACK: 1.50 M

CANBERRA **GRANNY FLAT BUILDERS** 

## Dimensional Floorplan





CANBERRA **GRANNY FLAT** BUILDERS

## Furniture Floorplan



8

An elevation is the height of the structure from ground level to the height of the roof.





CANBERRA GRANNY FLAT BUILDERS

Disclaimer