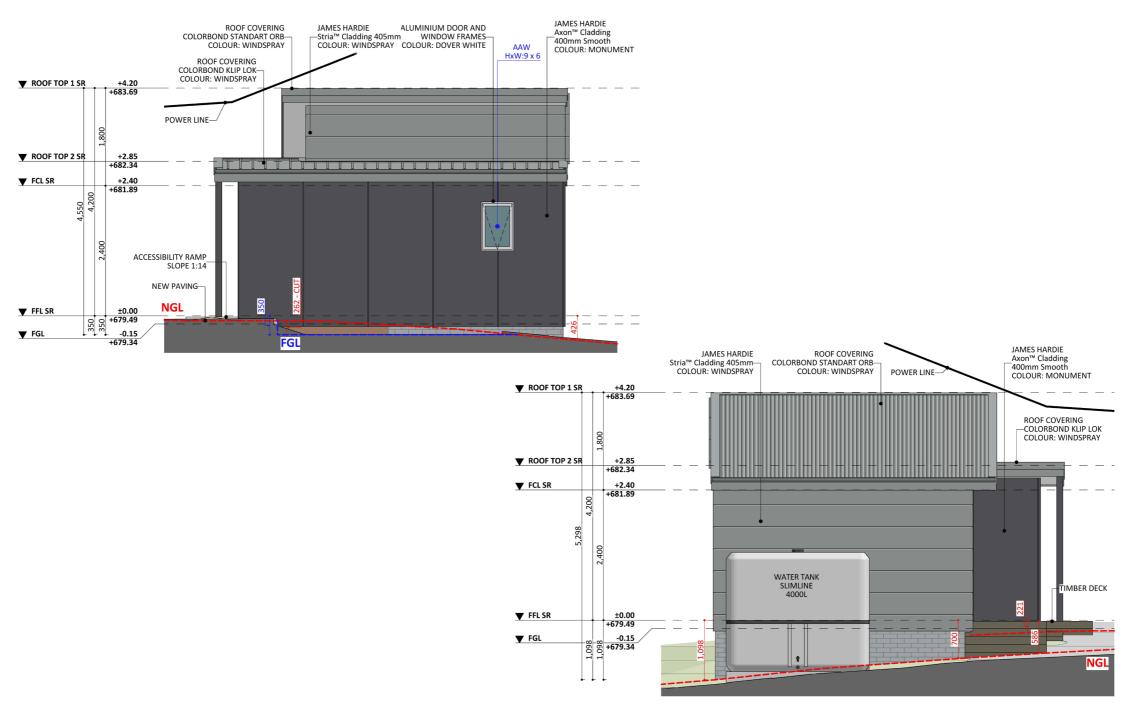

#### Elevations 1

An elevation is the height of the structure from ground level to the height of the roof.

Disclaimer: based on the alternative roof designs and roof covering that you may select and the profile of your block, these elevations are subject to potential change.