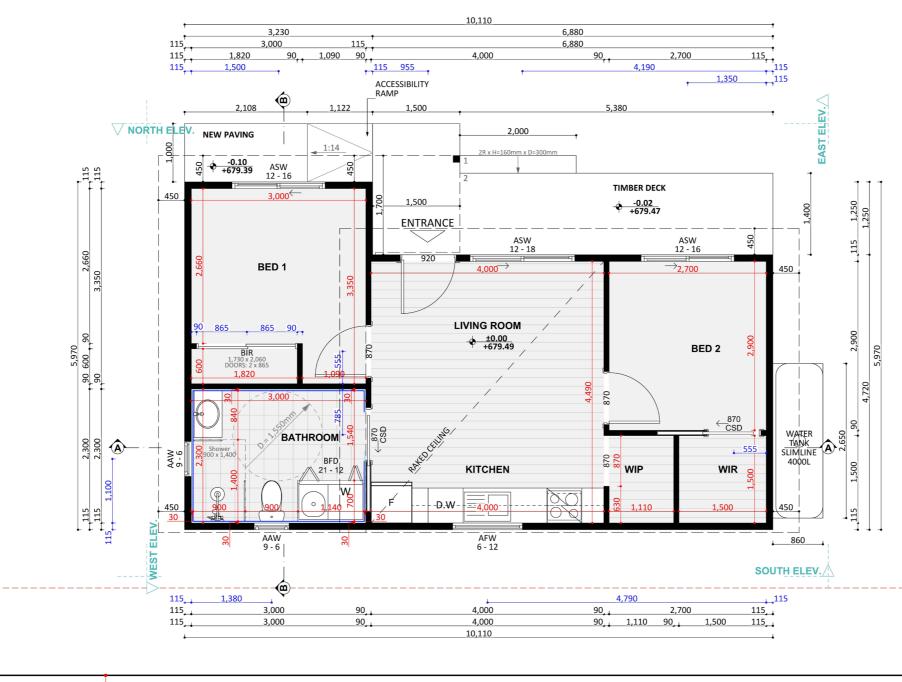

# **CANBERRA GRANNY FLAT BUILDERS**



CANBERRA GRANNY FLAT BUILDERS

### **Exterior View 1**



CANBERRA GRANNY FLAT BUILDERS

## Exterior View 2 - Twilight



CANBERRA GRANNY FLAT BUILDERS

### **Exterior View 3**





CANBERRA GRANNY FLAT BUILDERS

### **Aerial Exterior View**



CANBERRA GRANNY FLAT BUILDERS

#### **Exterior Design**

1 .

\* \*

James Hardie Axon<sup>™</sup> Cladding 400mm Smooth Colour: Monument<sup>®</sup>

FK

Roof Covering Colorbond® Klip Lok Colour: Windspray®





FRONT BOUNDARY SETBACK: 1.50 M

CANBERRA **GRANNY FLAT BUILDERS** 

## Dimensional Floorplan





CANBERRA **GRANNY FLAT** BUILDERS

## Furniture Floorplan



8

An elevation is the height of the structure from ground level to the height of the roof.





CANBERRA GRANNY FLAT BUILDERS

Disclaimer: based on the alternative roof designs and roof covering that you may select and the profile of your block, these elevations are subject to potential change.

#### Elevations 1

An elevation is the height of the structure from ground level to the height of the roof.



Disclaimer: based on the alternative roof designs and roof covering that you may select and the profile of your block, these elevations are subject to potential change.

### Elevations 2



canberragrannyflatbuilders.com.au

∑ inf