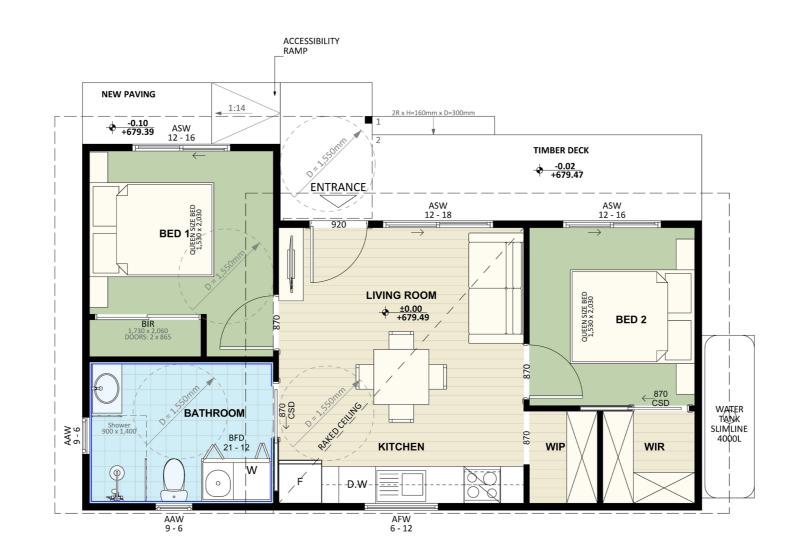

## Dimensional Floorplan

CANBERRA **GRANNY FLAT** BUILDERS

## Furniture Floorplan

8

An elevation is the height of the structure from ground level to the height of the roof.

CANBERRA GRANNY FLAT BUILDERS

Disclaimer: based on the alternative roof designs and roof covering that you may select and the profile of your block, these elevations are subject to potential change.