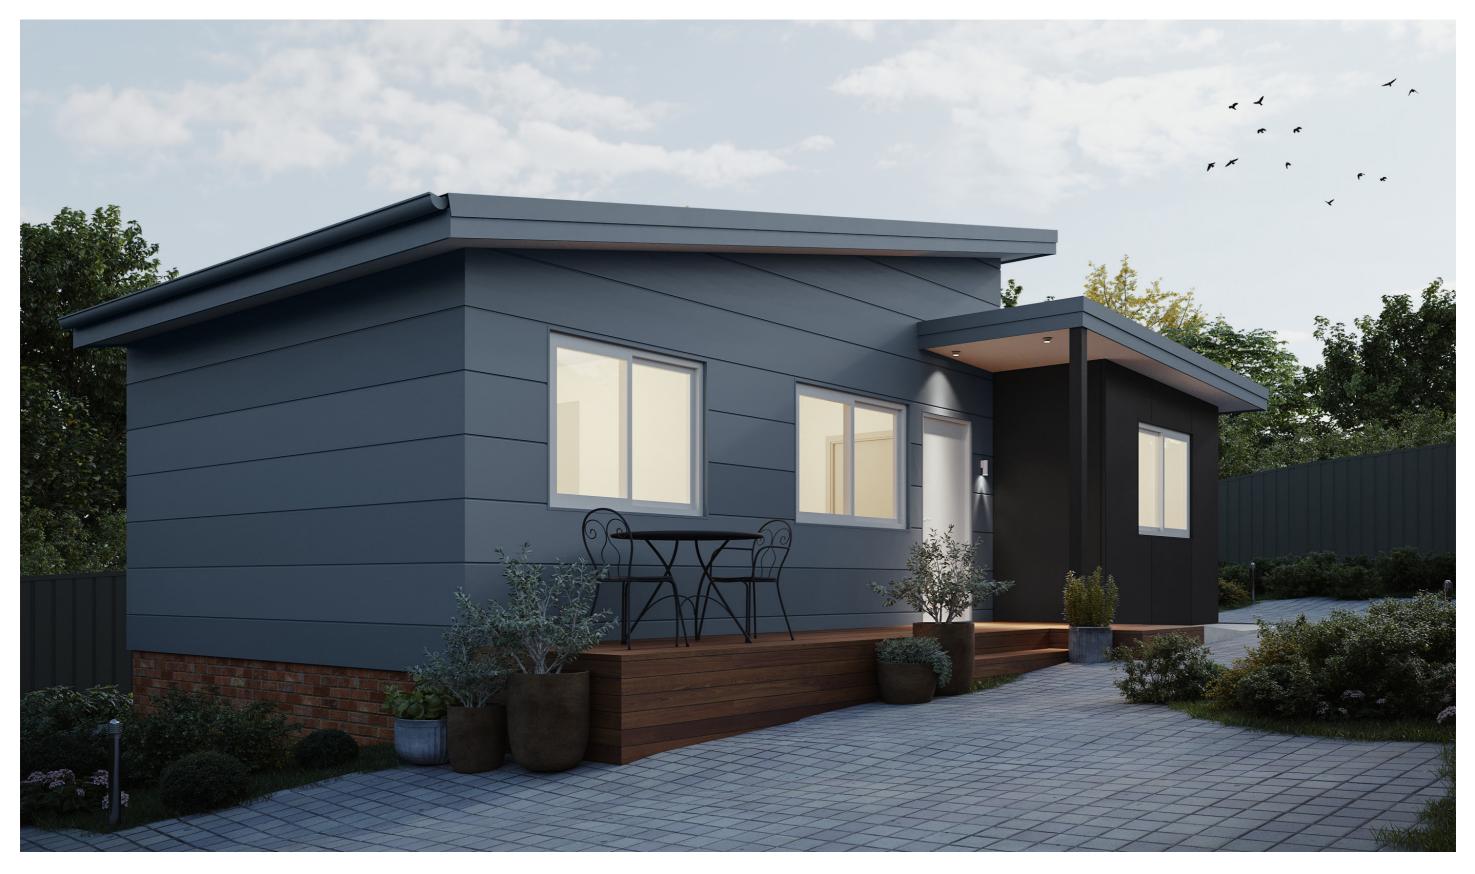

# **CANBERRA GRANNY FLAT BUILDERS**



CANBERRA GRANNY FLAT BUILDERS

### **Exterior View 1**



CANBERRA GRANNY FLAT BUILDERS

## Exterior View 2 - Twilight



CANBERRA GRANNY FLAT BUILDERS

### **Exterior View 3**





CANBERRA GRANNY FLAT BUILDERS

### **Aerial Exterior View**



CANBERRA GRANNY FLAT BUILDERS

#### **Exterior Design**

1 .

\* \*

James Hardie Axon<sup>™</sup> Cladding 400mm Smooth Colour: Monument<sup>®</sup>

FK

Roof Covering Colorbond® Klip Lok Colour: Windspray®





FRONT BOUNDARY SETBACK: 1.50 M

CANBERRA **GRANNY FLAT BUILDERS** 

## Dimensional Floorplan





CANBERRA **GRANNY FLAT** BUILDERS

## Furniture Floorplan



8

An elevation is the height of the structure from ground level to the height of the roof.





CANBERRA GRANNY FLAT BUILDERS

Disclaimer: based on the alternative roof designs and roof covering that you may select and the profile of your