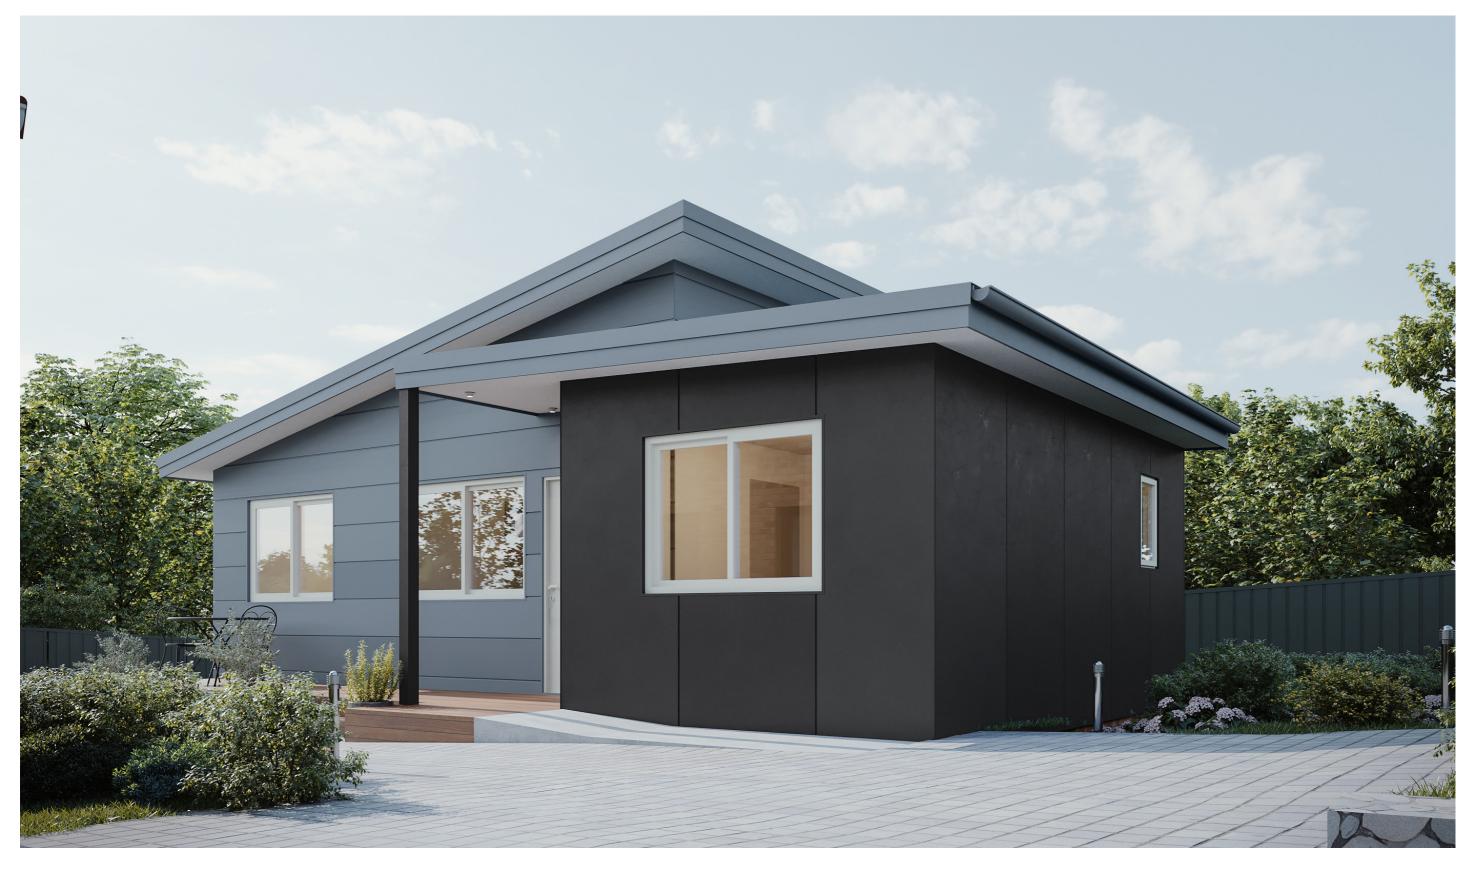

# **CANBERRA GRANNY FLAT BUILDERS**



CANBERRA GRANNY FLAT BUILDERS

### **Exterior View 1**



CANBERRA GRANNY FLAT BUILDERS

## Exterior View 2 - Twilight



CANBERRA GRANNY FLAT BUILDERS

### **Exterior View 3**





CANBERRA GRANNY FLAT BUILDERS

### **Aerial Exterior View**



CANBERRA GRANNY FLAT BUILDERS

#### **Exterior Design**

1 .

\* \*

James Hardie Axon<sup>™</sup> Cladding 400mm Smooth Colour: Monument<sup>®</sup>

FK

Roof Covering Colorbond® Klip Lok Colour: Windspray®





FRONT BOUNDARY SETBACK: 1.50 M

CANBERRA **GRANNY FLAT BUILDERS** 

## Dimensional Floorplan





CANBERRA **GRANNY FLAT** BUILDERS

## Furniture Floorplan



8

An elevation is the height of the structure from ground level to the height of the roof.





CANBERRA GRANNY FLAT BUILDERS

Disclaimer: based on the alternative roof designs and