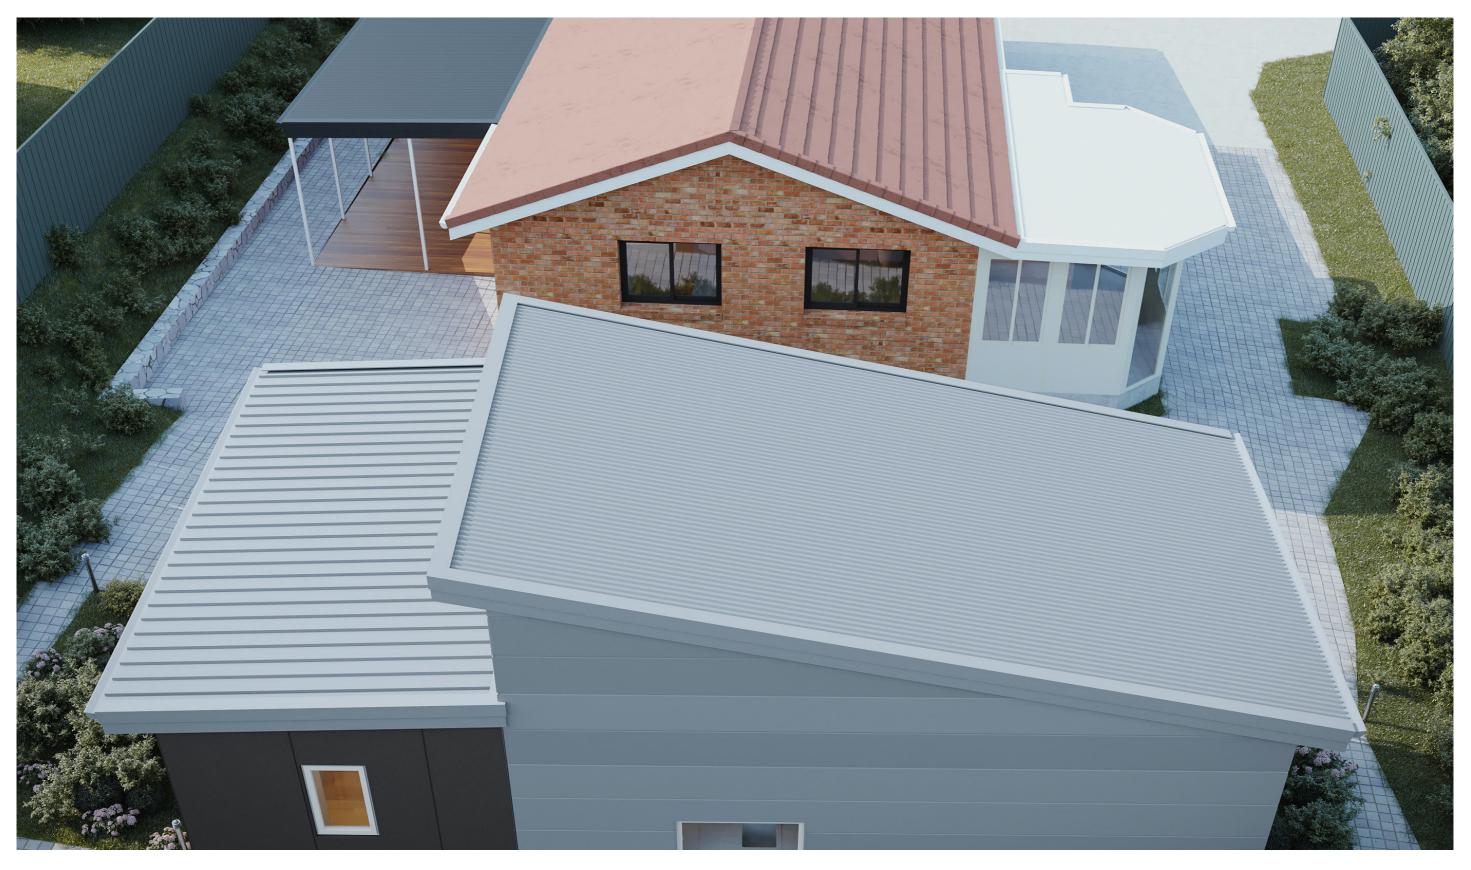

# **CANBERRA GRANNY FLAT BUILDERS**



CANBERRA GRANNY FLAT BUILDERS

### **Exterior View 1**



CANBERRA GRANNY FLAT BUILDERS

## Exterior View 2 - Twilight



CANBERRA GRANNY FLAT BUILDERS

### **Exterior View 3**





CANBERRA GRANNY FLAT BUILDERS

### **Aerial Exterior View**



CANBERRA GRANNY FLAT BUILDERS

#### **Exterior Design**

1 .

\* \*

James Hardie Axon<sup>™</sup> Cladding 400mm Smooth Colour: Monument<sup>®</sup>

FK

Roof Covering Colorbond® Klip Lok Colour: Windspray®





FRONT BOUNDARY SETBACK: 1.50 M

CANBERRA **GRANNY FLAT BUILDERS** 

## Dimensional Floorplan





CANBERRA **GRANNY FLAT** BUILDERS

## Furniture Floorplan



8

An elevation is the height of the structure from ground level to the height of the roof.





CANBERRA GRANNY FLAT BUILDERS

Disclaimer: based on the alternative roof designs and roof covering that you may select and the profile of your block, these elevations are subject to potential change.

#### Elevations 1

An elevation is the height of the structure fr