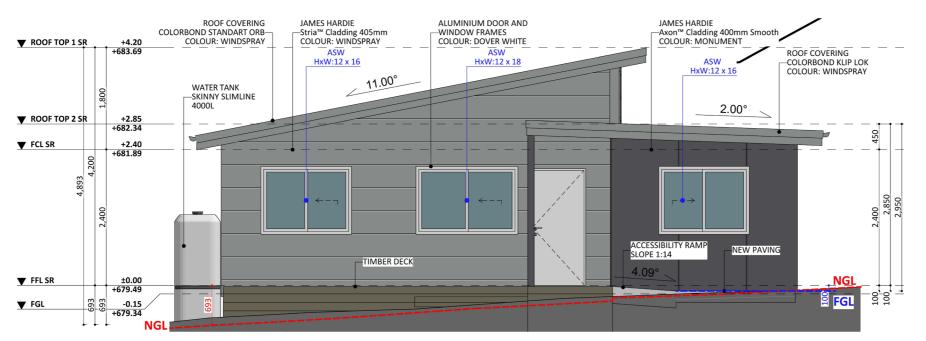

#### Elevations 1

An elevation is the height of the structure from ground level to the height of the roof.

Disclaimer: based on the alternative roof designs and roof covering that you may select and the profile of your block, these elevations are subject to potential change.