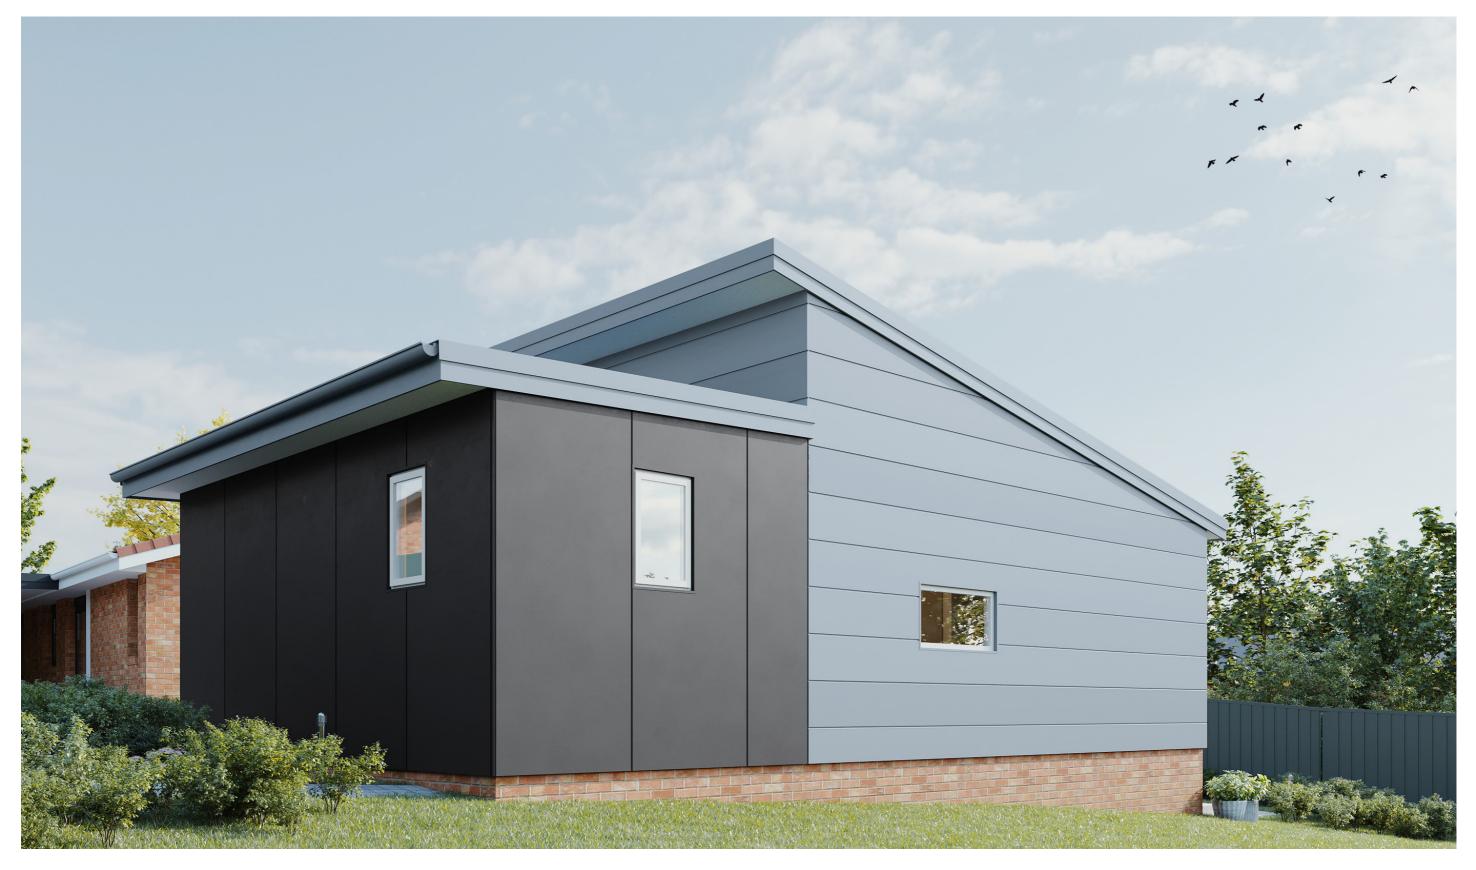

# **CANBERRA GRANNY FLAT BUILDERS**



CANBERRA GRANNY FLAT BUILDERS

### **Exterior View 1**



CANBERRA GRANNY FLAT BUILDERS

## Exterior View 2 - Twilight



CANBERRA GRANNY FLAT BUILDERS

### **Exterior View 3**





CANBERRA GRANNY FLAT BUILDERS

### **Aerial Exterior View**



CANBERRA GRANNY FLAT BUILDERS

#### **Exterior Design**

1 .

\* \*

James Hardie Axon<sup>™</sup> Cladding 400mm Smooth Colour: Monument<sup>®</sup>

FK

Roof Covering Colorbond® Klip Lok Colour: Windspray®





FRONT BOUNDARY SETBACK: 1.50 M

CANBERRA **GRANNY FLAT BUILDERS** 

## Dimensional Floorplan





CANBERRA **GRANNY FLAT** BUILDERS

## Furniture Floorplan



8

An elevation is the height of the structure from ground level to the height of the roof.





CANBERRA GRANNY FLAT BUILDERS

Disclaimer: based on the alternative roof designs and roof covering that you may select and the profile of your block, these elevations are subject to potential change.

####