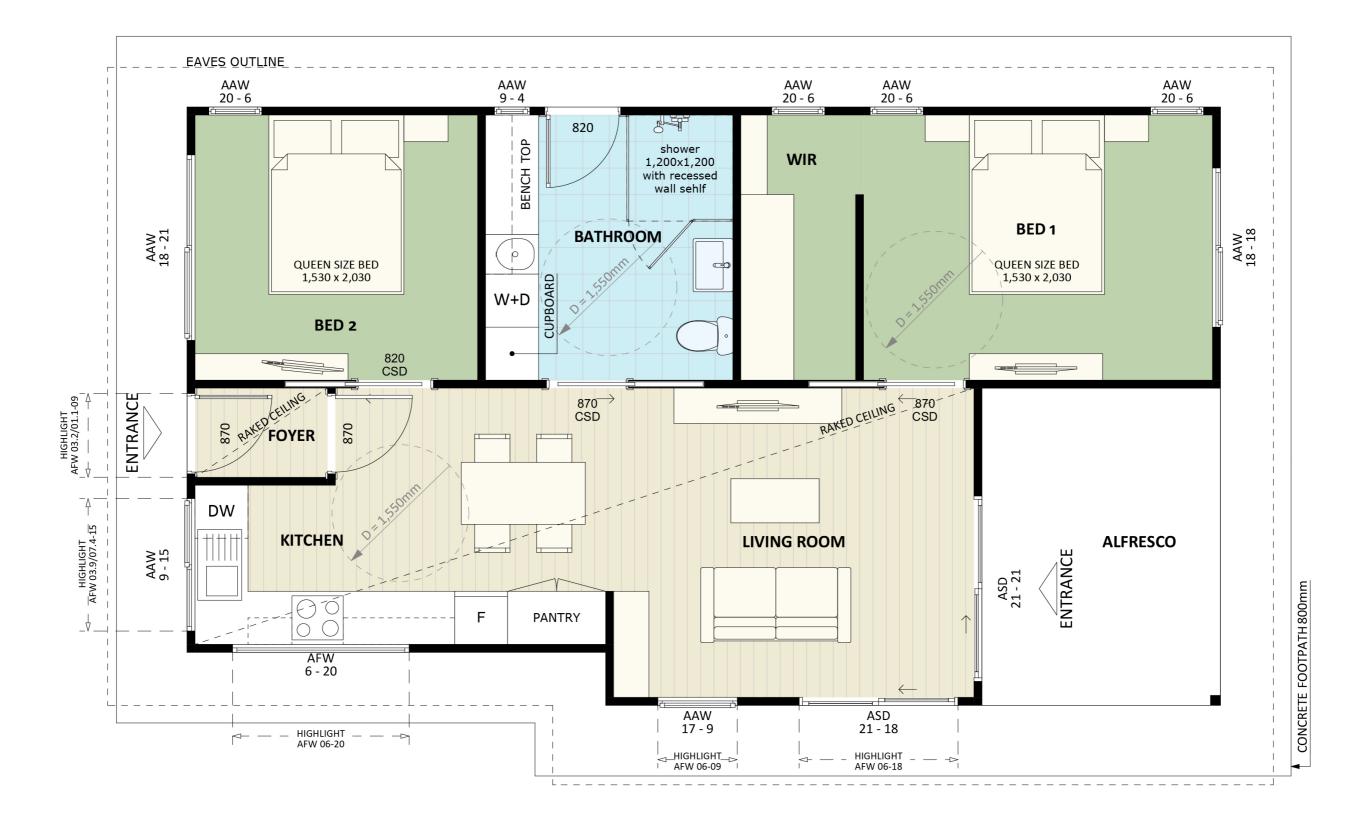

### Furniture Floorplan

An elevation is the height of the structure from ground level to the height of the roof.

CANBERRA **GRANNY FLAT BUILDERS** 

Disclaimer: based on the alternative roof designs and roof covering that you may select and the profile of your block, these elevations are subject to potential change.