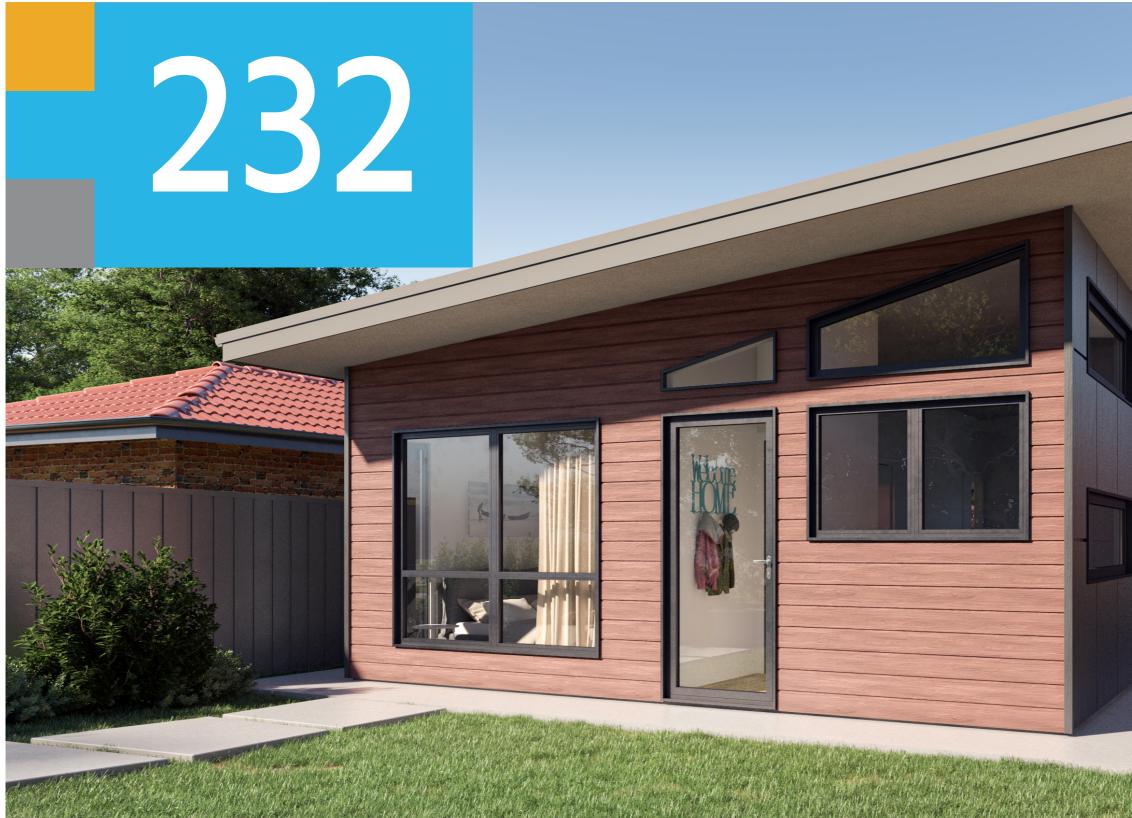

# **CANBERRA GRANNY FLAT BUILDERS**



CANBERRA GRANNY FLAT BUILDERS

#### **Exterior View 1**



CANBERRA GRANNY FLAT BUILDERS

#### **Exterior View 2**



CANBERRA GRANNY FLAT BUILDERS

#### **Exterior View 3**



CANBERRA GRANNY FLAT BUILDERS

# Exterior View 4 - Twilight



#### **Exterior View 5 - Twilight**

6



CANBERRA GRANNY FLAT BUILDERS

#### Aerial View

7



CANBERRA **GRANNY FLAT** BUILDERS





CANBERRA GRANNY FLAT BUILDERS

#### Floorplan

9



CANBERRA **GRANNY FLAT BUILDERS** 

# Dimensional Floorplan

SOUTH ELEV.



CANBERRA **GRANNY FLAT** BUILDERS

### Furniture Floorplan

An elevation is the height of the structure from ground level to the height of the roof.





CANBERRA **GRANNY FLAT BUILDERS** 

Disclaimer: based on the alternative roof designs and roof cover