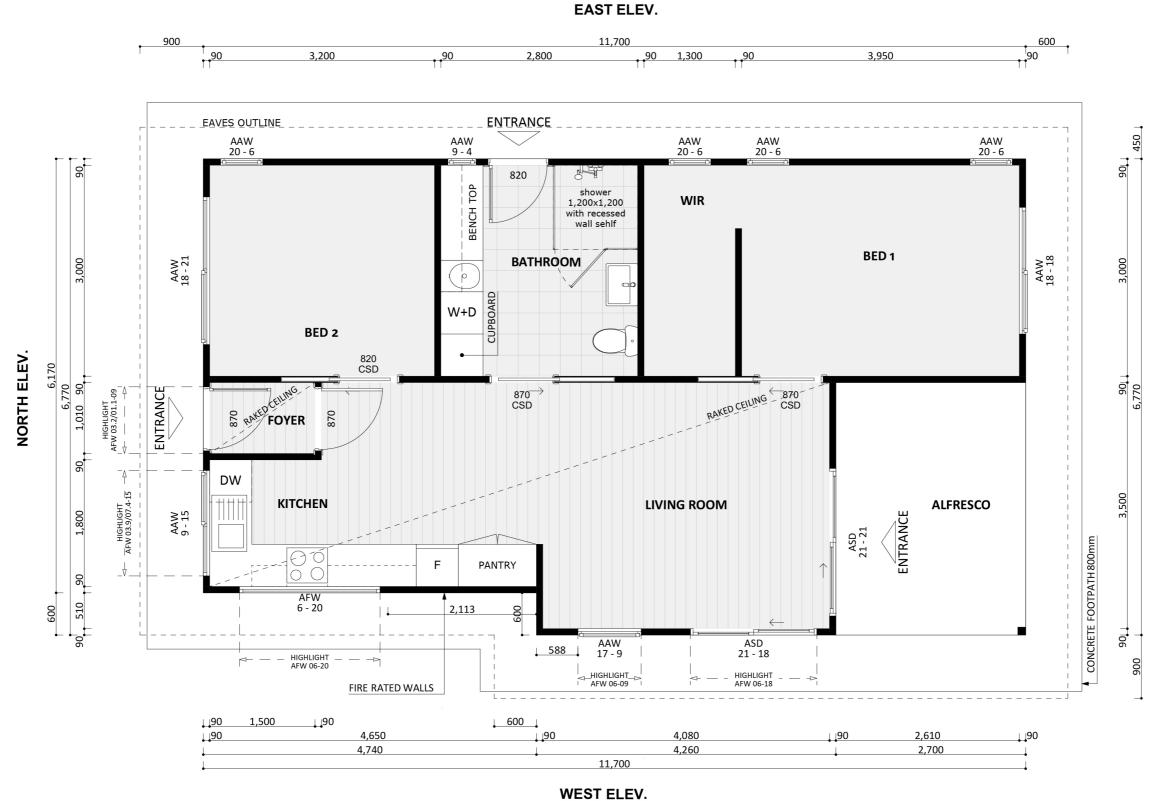

# **CANBERRA GRANNY FLAT BUILDERS**



CANBERRA GRANNY FLAT BUILDERS

#### **Exterior View 1**



CANBERRA GRANNY FLAT BUILDERS

#### **Exterior View 2**



CANBERRA GRANNY FLAT BUILDERS

#### **Exterior View 3**



CANBERRA GRANNY FLAT BUILDERS

# Exterior View 4 - Twilight



#### **Exterior View 5 - Twilight**

6



CANBERRA GRANNY FLAT BUILDERS

#### Aerial View

7



CANBERRA **GRANNY FLAT** BUILDERS





CANBERRA GRANNY FLAT BUILDERS

#### Floorplan

9



CANBERRA **GRANNY FLAT BUILDERS** 

# Dimensional Floorplan

SOUTH ELEV.



CANBERRA **GRANNY FLAT** BUILDERS

### Furniture Floorplan

An elevation is the height of the structure from ground level to the height of the roof.





CANBERRA **GRANNY FLAT BUILDERS** 

Disclaimer: based on the alternative roof designs and roof covering that you may select and the profile of your block, these elevations are subject to potential change.

#### Elevations 1

An elevation is the height of the structure from ground level to the height of the roof.





CANBERRA GRANNY FLAT BUILDERS

Disclaimer: based on the alternative roof designs and roof covering that you may select and the profile of your block, these elevations are subject to potential change.





canberragrannyflatbuilders.com.au

∑ info@cg