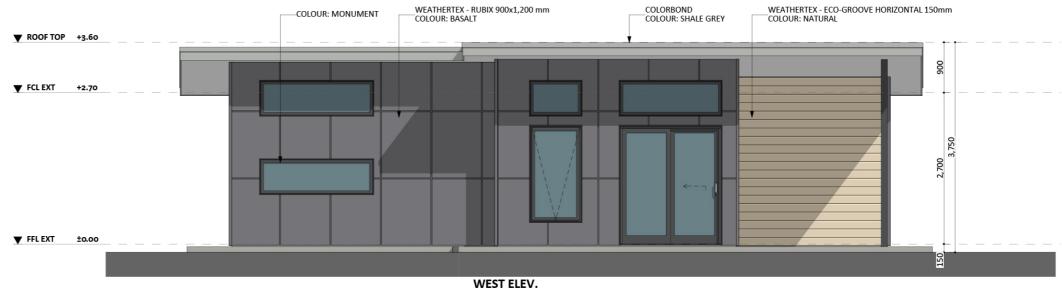

#### Elevations 1

An elevation is the height of the structure from ground level to the height of the roof.

CANBERRA GRANNY FLAT BUILDERS

Disclaimer: based on the alternative roof designs and roof covering that you may select and the profile of your block, these elevations are subject to potential change.