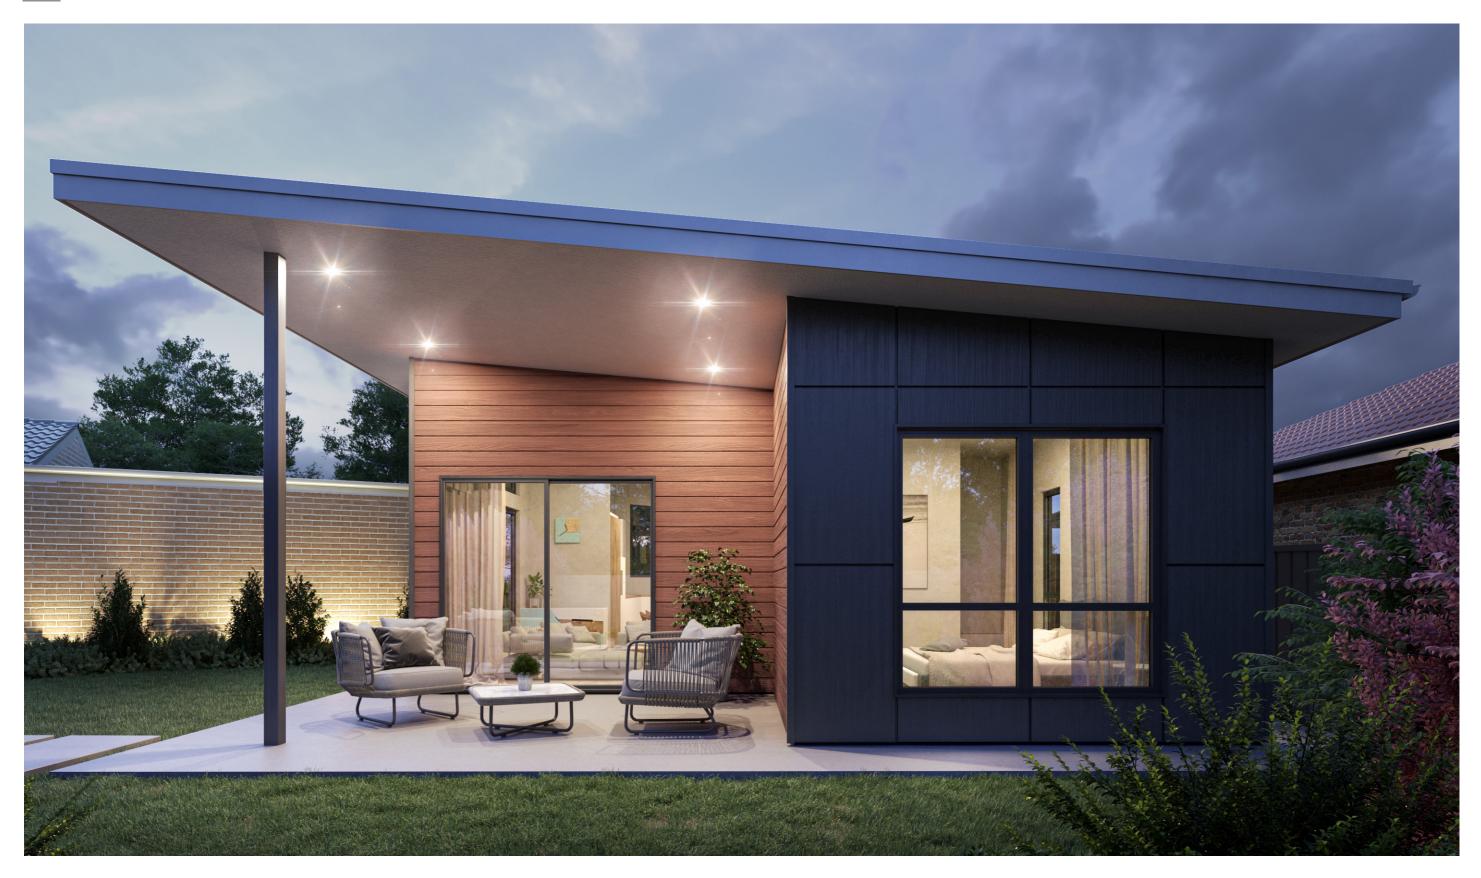

# **CANBERRA GRANNY FLAT BUILDERS**



CANBERRA GRANNY FLAT BUILDERS

#### **Exterior View 1**



CANBERRA GRANNY FLAT BUILDERS

#### **Exterior View 2**



CANBERRA GRANNY FLAT BUILDERS

#### **Exterior View 3**



CANBERRA GRANNY FLAT BUILDERS

# Exterior View 4 - Twilight



#### **Exterior View 5 - Twilight**

6



CANBERRA GRANNY FLAT BUILDERS

#### Aerial View

7



CANBERRA **GRANNY FLAT** BUILDERS





CANBERRA GRANNY FLAT BUILDERS

#### Floorplan

9



CANBERRA **GRANNY FLAT BUILDERS** 

# Dimensional Floorplan

SOUTH ELEV.



CANBERRA **GRANNY FLAT** BUILDERS

### Furniture Floorplan

An elevation is the height of the structure from ground level to the height of the roof.





CANBERRA **GRANNY FLAT BUILDERS** 

Disclaimer: based on the alternative roof designs and roof covering that you may select and the profile of your block, these elevations are subject to potential change.

#### Elevations 1

An elevation is the height of the structure from ground level to the height of the roof.