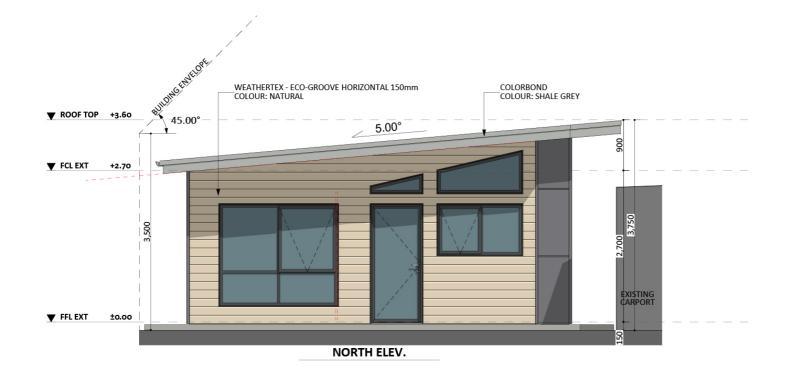

#### Elevations 1

An elevation is the height of the structure from ground level to the height of the roof.

CANBERRA GRANNY FLAT BUILDERS

Disclaimer: based on the alternative roof designs and roof covering that you may select and the profile of your block, these elevations are subject to potential change.