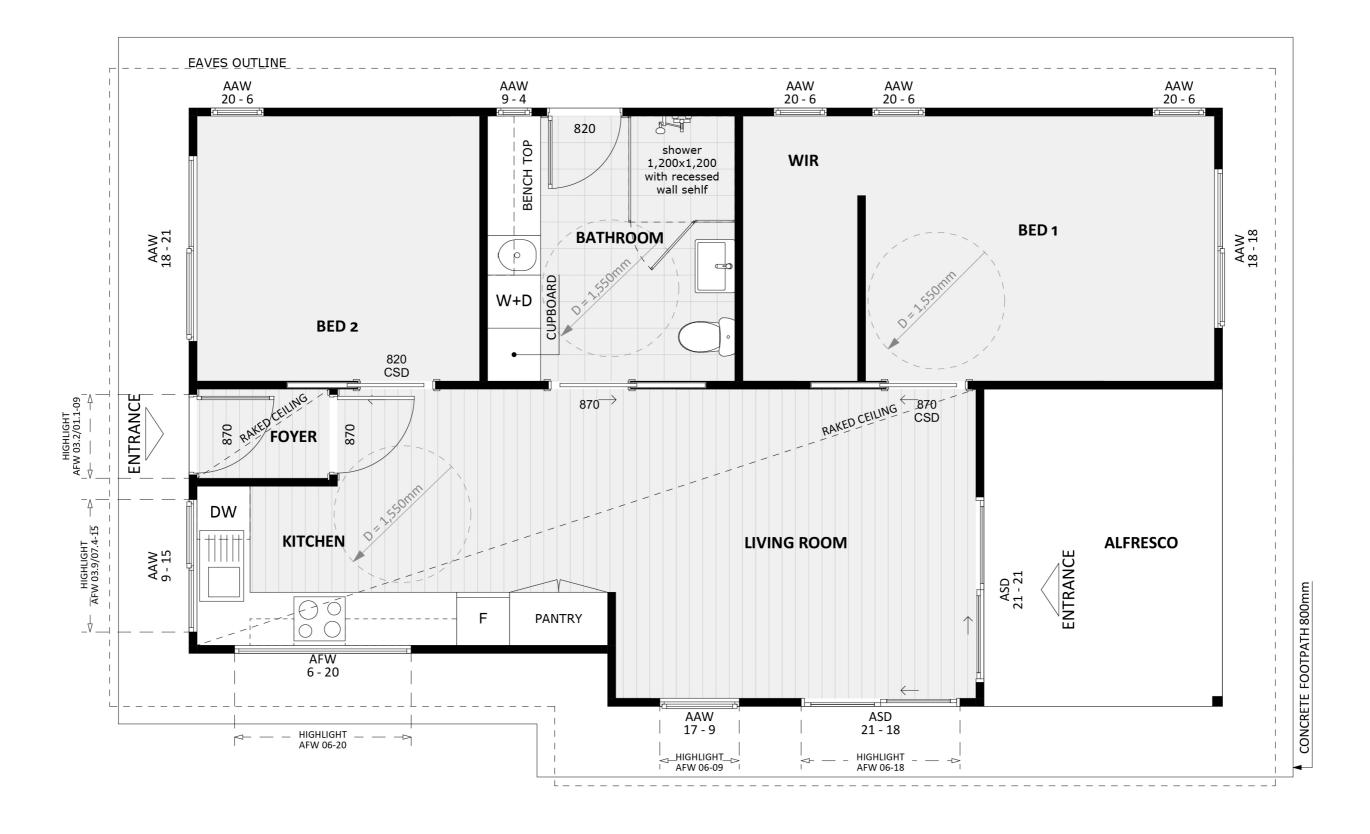

# **CANBERRA GRANNY FLAT BUILDERS**



CANBERRA GRANNY FLAT BUILDERS

#### **Exterior View 1**



CANBERRA GRANNY FLAT BUILDERS

#### **Exterior View 2**



CANBERRA GRANNY FLAT BUILDERS

#### **Exterior View 3**



CANBERRA GRANNY FLAT BUILDERS

# Exterior View 4 - Twilight



#### **Exterior View 5 - Twilight**

6



CANBERRA GRANNY FLAT BUILDERS

#### Aerial View

7



CANBERRA **GRANNY FLAT** BUILDERS





CANBERRA GRANNY FLAT BUILDERS

#### Floorplan

9



CANBERRA **GRANNY FLAT BUILDERS** 

# Dimensional Floorplan

SOUTH ELEV.



CANBERRA **GRANNY FLAT** BUILDERS

### Furniture Floorplan

An elevation is the height of the structure from ground level to the height of the roof.





CANBERRA **GRANNY FLAT BUILDERS** 

Disclaimer: based on the alternative roof designs and roof covering that you may select and the profile of your block, these elevations are subject to potential change.

#### Elevations 1

An elevation is the height of the structure from ground level to the height of the roof.





CANBERRA GRANNY FLAT BUILDERS

Disclaimer: based on the alternative roof designs and roof covering that you may select and the profile of your block, these elevations are subject to potential chang