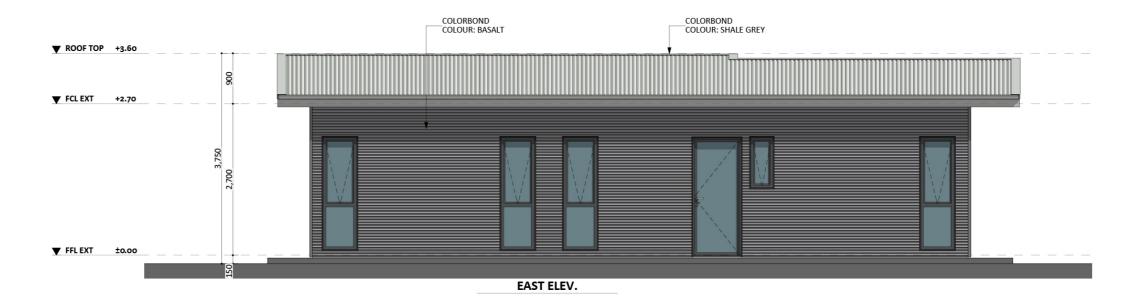

# Dimensional Floorplan

SOUTH ELEV.

CANBERRA **GRANNY FLAT** BUILDERS

### Furniture Floorplan

An elevation is the height of the structure from ground level to the height of the roof.

CANBERRA **GRANNY FLAT BUILDERS** 

Disclaimer: based on the alternative roof designs and roof covering that you may select and the profile of your block, these elevations are subject to potential change.

#### Elevations 1

An elevation is the height of the structure from ground level to the height of the roof.

CANBERRA GRANNY FLAT BUILDERS

Disclaimer: based on the alternative roof designs and roof covering that you may select and the profile of your block, these elevations are subject to potential change.