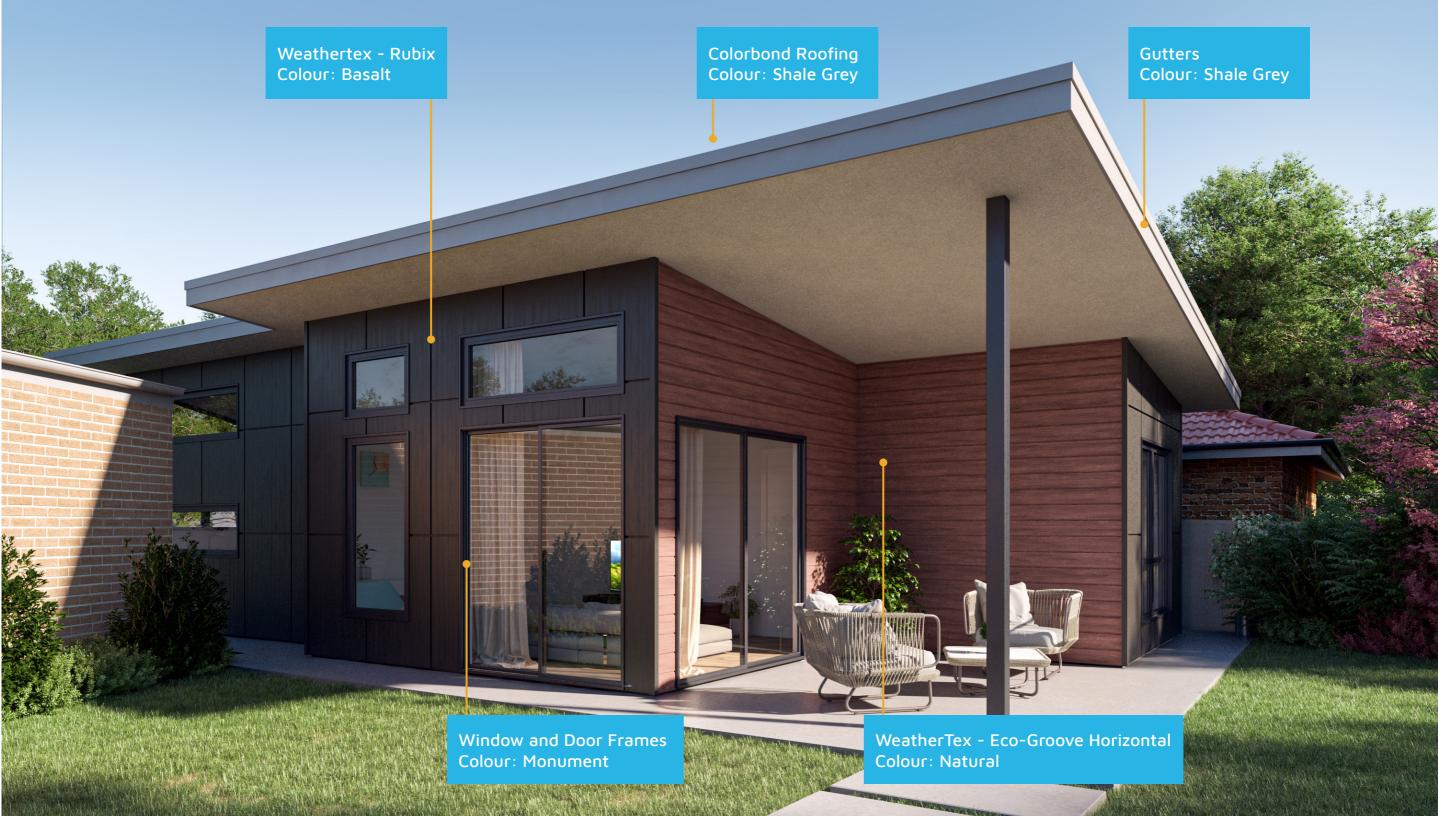

# **CANBERRA GRANNY FLAT BUILDERS**



CANBERRA GRANNY FLAT BUILDERS

#### **Exterior View 1**



CANBERRA GRANNY FLAT BUILDERS

#### **Exterior View 2**



CANBERRA GRANNY FLAT BUILDERS

#### **Exterior View 3**



CANBERRA GRANNY FLAT BUILDERS

# Exterior View 4 - Twilight



#### **Exterior View 5 - Twilight**

6



CANBERRA GRANNY FLAT BUILDERS

#### Aerial View

7



CANBERRA **GRANNY FLAT** BUILDERS





CANBERRA GRANNY FLAT BUILDERS

#### Floorplan

9



CANBERRA **GRANNY FLAT BUILDERS** 

# Dimensional Floorplan

SOUTH ELEV.



CANBERRA **GRANNY FLAT** BUILDERS

### Furniture Floorplan

An elevation is the height of the structure from ground level to the height of the roof.





CANBERRA **GRANNY FLAT BUILDERS** 

Disclaimer: based on the alternative roof designs and roof covering that you may select and the profile of your block, these elevations are subject to potential change.

#### Elevations 1

An elevation is the height of the structure from ground level to the height of the roof.





CANBERRA GRANNY FLAT BUILDERS

Disclaimer: based on the alternative roof designs and roof covering that you may select and the profile of your block, these el