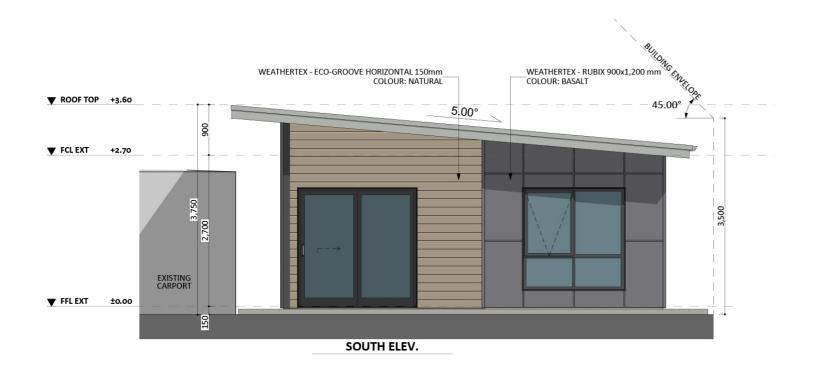

# Dimensional Floorplan

SOUTH ELEV.

CANBERRA **GRANNY FLAT** BUILDERS

### Furniture Floorplan

An elevation is the height of the structure from ground level to the height of the roof.

CANBERRA **GRANNY FLAT BUILDERS** 

Disclaimer: based on the alternative roof designs and roof covering that you may select and the profile of your block, these elevations are subject to potential change.

#### Elevations 1

An elevation is the height of the structure from ground level to the height of the roof.

CANBERRA GRANNY FLAT BUILDERS

Disclaimer: based on the alternative roof designs and roof covering that you may select and the profile of your block, these elevations are subject to potential change.