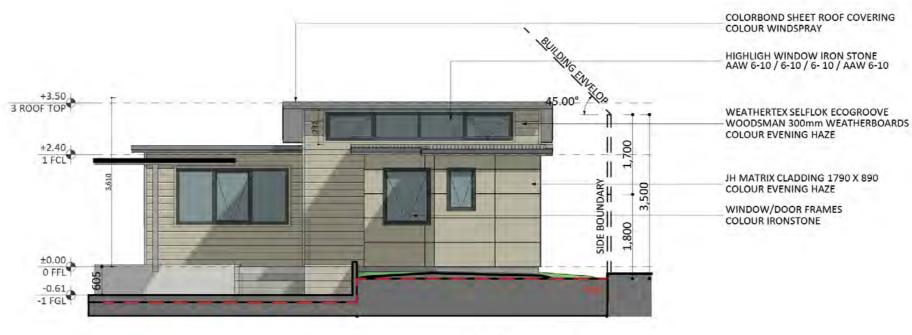

NORTH ELEVATION

SOUTH ELEVATION

**CANBERRA GRANNY FLAT BUILDERS** 

Disclaimer: based on the alternative roof designs and roof covering that you may select and the profile of your block, these elevations are subject to potential change.

## Furniture Floorplan

An elevation is the height of the structure from ground level to the height of the roof.

EAST ELEVATION

**CANBERRA GRANNY FLAT BUILDERS** 

Disclaimer: based on the alternative roof designs and roof covering that you may select and the profile of your block, these elevations are subject to potential change.