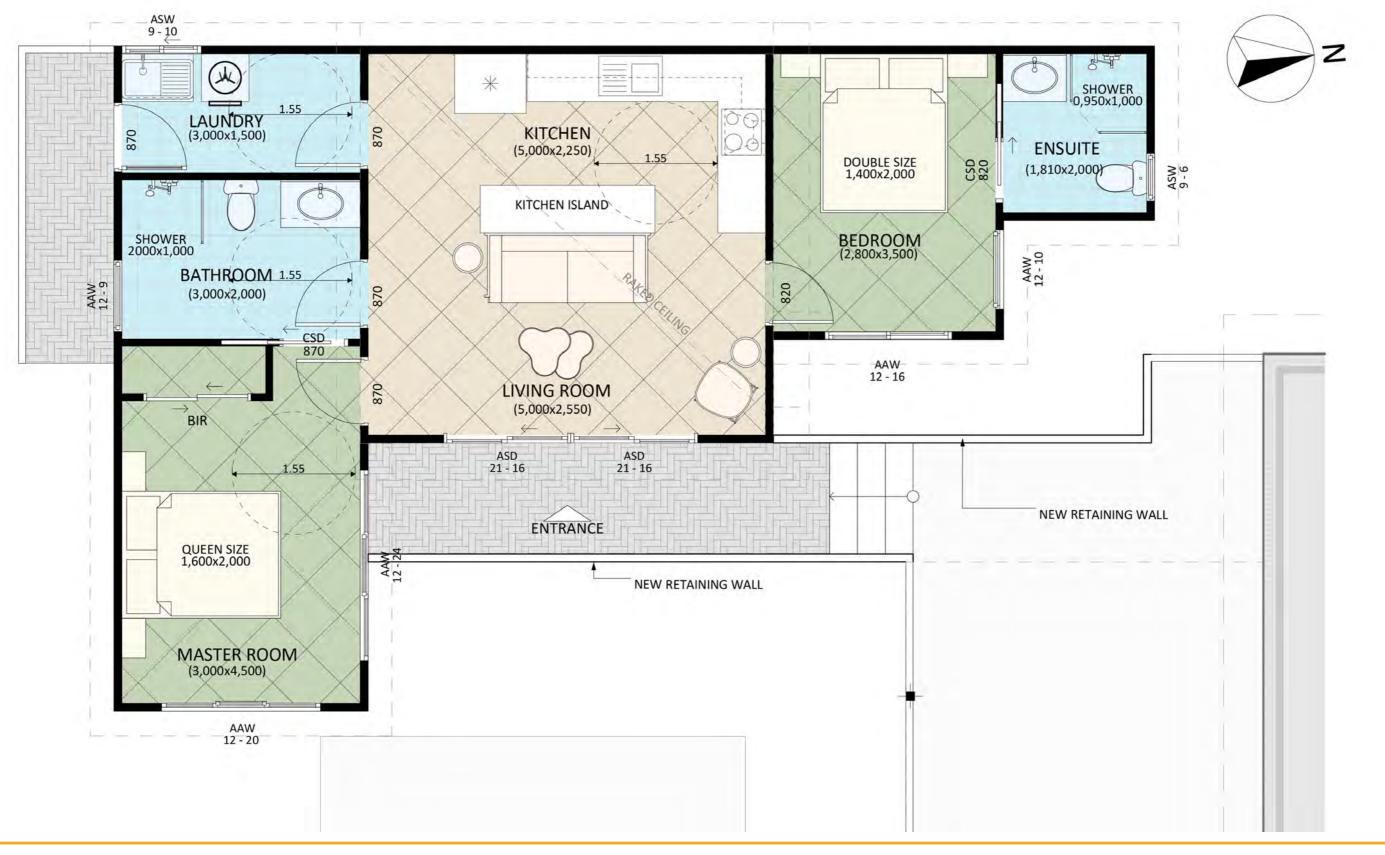

## Floorplan

## Dimensional Floorplan

CANBERRA GRANNY FLAT BUILDERS

**CANBERRA GRANNY FLAT** BUILDERS

## Furniture Floorplan

An elevation is the height of the structure from ground level to the height of the roof.

EAST ELEVATION

**CANBERRA GRANNY FLAT BUILDERS** 

Disclaimer: based on the alternative roof designs and roof covering that you may select and the profile of your block, these elevations are subject to potential change.