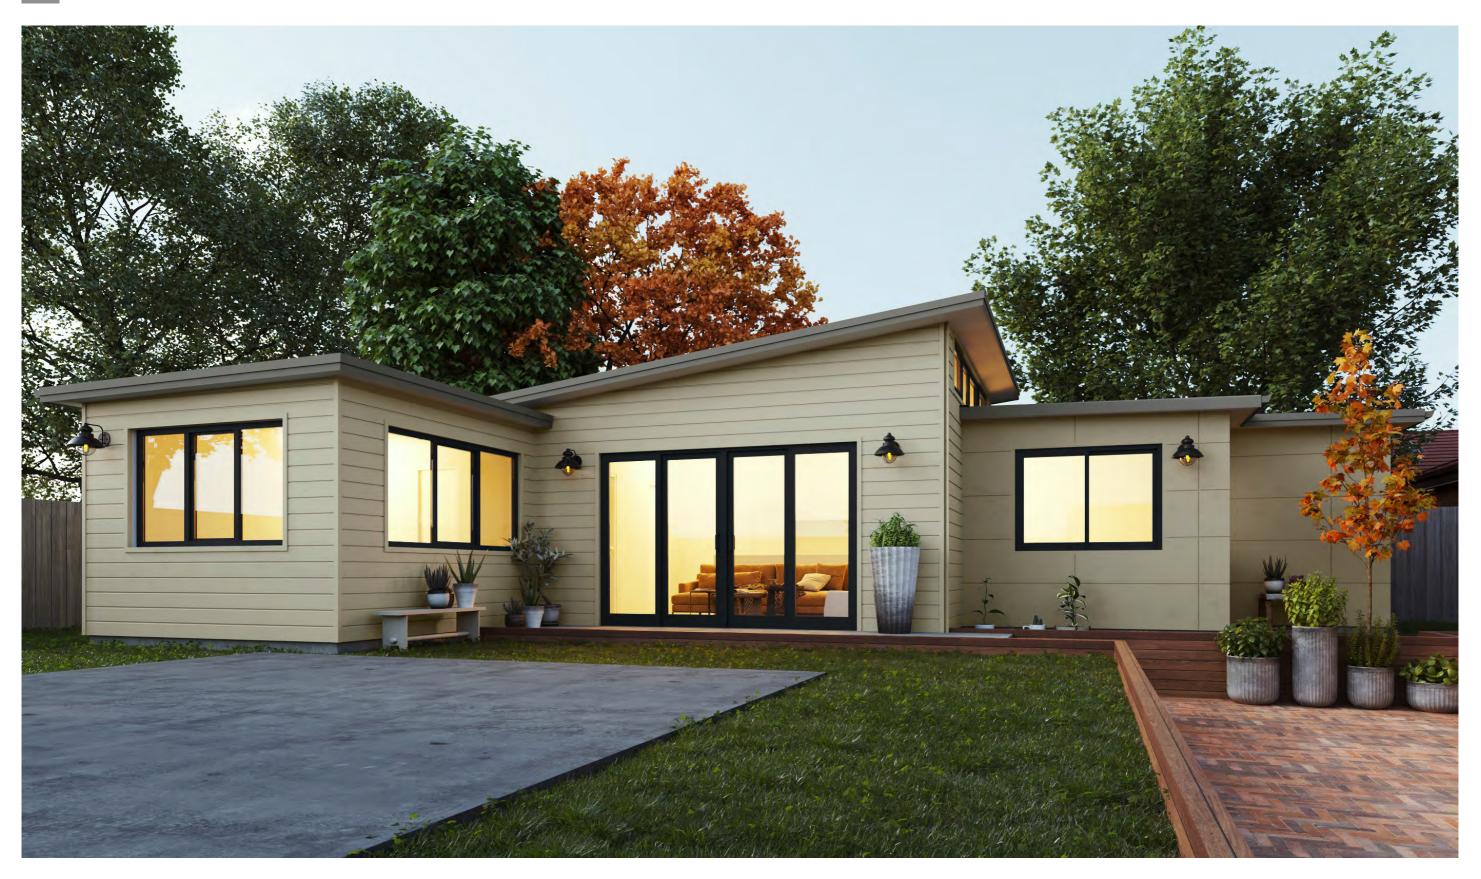

# **CANBERRA GRANNY FLAT BUILDERS**



GRANNY FLAT BUILDERS

#### **Exterior View 1**



GRANNY FLAT BUILDERS

#### **Exterior View 2**



CANBERRA GRANNY FLAT BUILDERS

## Exterior View 3 - Twilight



CANBERRA GRANNY FLAT BUILDERS

#### Aerial View



CANBERRA GRANNY FLAT BUILDERS

#### **Exterior Design**





CANBERRA GRANNY FLAT BUILDERS

## Floorplan

## Dimensional Floorplan



CANBERRA GRANNY FLAT BUILDERS





**CANBERRA GRANNY FLAT** BUILDERS

## Furniture Floorplan

An elevation is the height of the structure from ground level to the height of the roof.



EAST ELEVATION



**CANBERRA GRANNY FLAT BUILDERS** 

Disclaimer: based on the alternative roof designs and roof covering that you may select and the profile of your block, these elevations are subject to potential change.

#### Elevations 1

COLORBOND SHEET ROOF COVERING

WEATHERTEX SELFLOK ECOGROOVE WOODSMAN -300mm WEATHERBOARDS

JH MATRIX CLADDING 1790 X 890