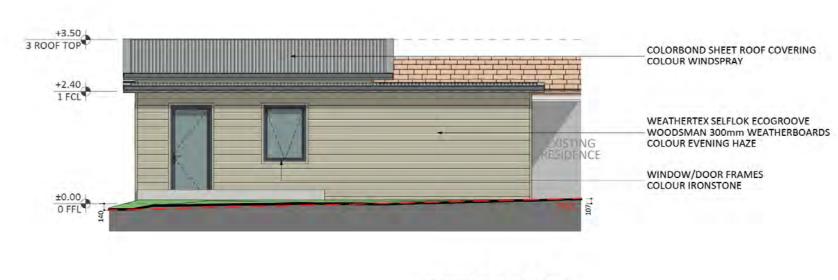

## Furniture Floorplan

An elevation is the height of the structure from ground level to the height of the roof.

EAST ELEVATION

**CANBERRA GRANNY FLAT BUILDERS** 

Disclaimer: based on the alternative roof designs and roof covering that you may select and the profile of your block, these elevations are subject to potential change.

#### Elevations 1

COLORBOND SHEET ROOF COVERING

WEATHERTEX SELFLOK ECOGROOVE WOODSMAN -300mm WEATHERBOARDS

JH MATRIX CLADDING 1790 X 890

WINDOW/DOOR FRAMES

An elevation is the height of the structure from ground level to the height of the roof.