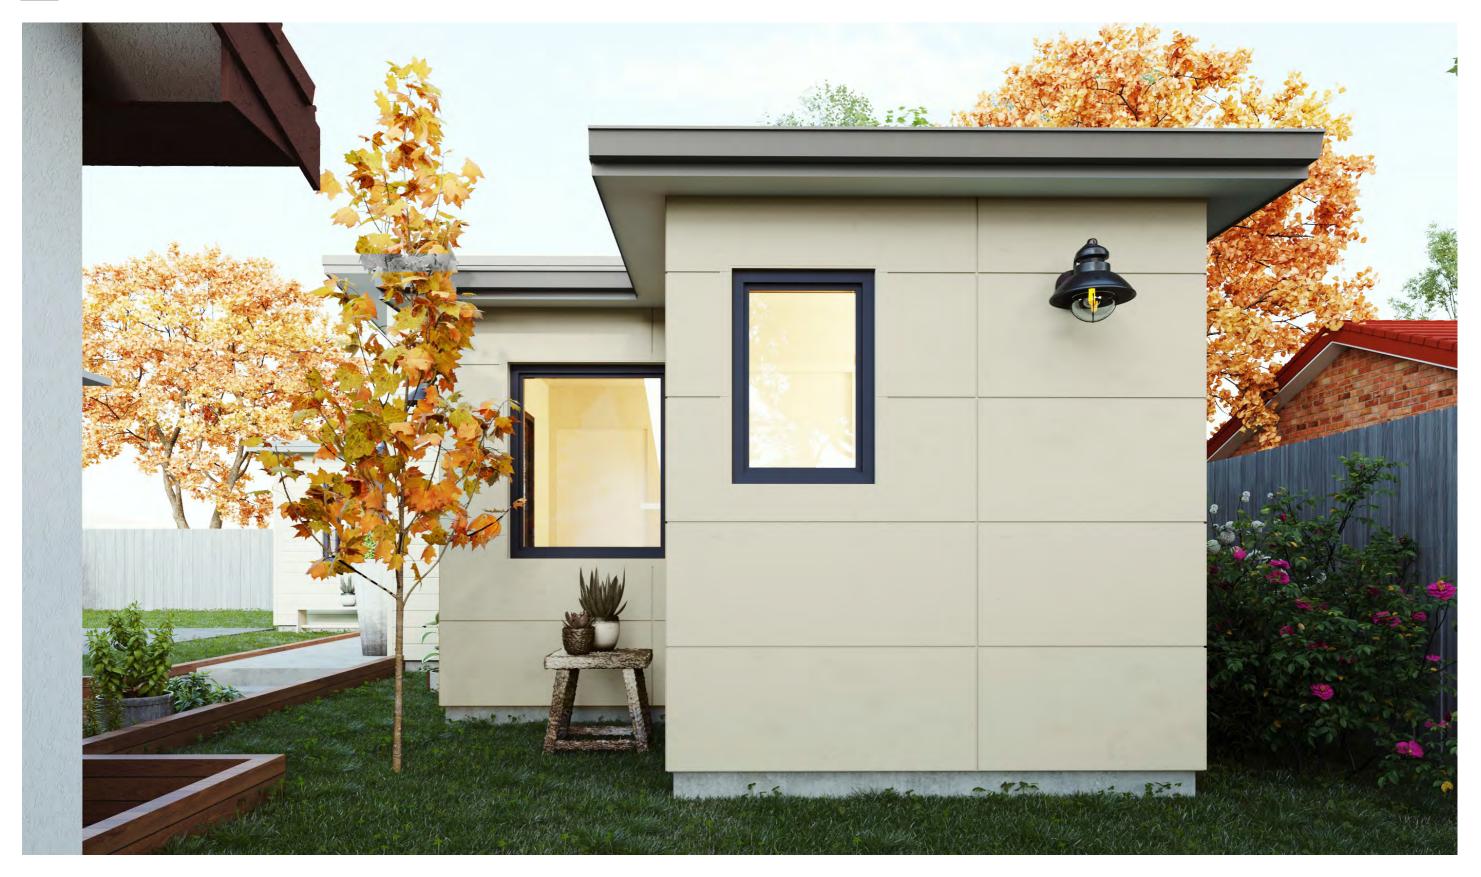

# **CANBERRA GRANNY FLAT BUILDERS**



GRANNY FLAT BUILDERS

#### **Exterior View 1**



GRANNY FLAT BUILDERS

#### **Exterior View 2**



CANBERRA GRANNY FLAT BUILDERS

## Exterior View 3 - Twilight



CANBERRA GRANNY FLAT BUILDERS

#### Aerial View



CANBERRA GRANNY FLAT BUILDERS

#### **Exterior Design**





CANBERRA GRANNY FLAT BUILDERS

## Floorplan

## Dimensional Floorplan



CANBERRA GRANNY FLAT BUILDERS





**CANBERRA GRANNY FLAT** BUILDERS

## Furniture Floorplan

An elevation is the height of the structure from ground level to the height of the roof.



EAST ELEVATION



**CANBERRA GRANNY FLAT BUILDERS** 

Disclaimer: based on the alternative roof designs and roof covering that you may select and the profile of your block, these elevations are subject to potential change.

#### Elevations 1

COLORBOND SHEET ROOF COVERING

WEATHERTEX SELFLOK ECOGROOVE WOODSMAN -