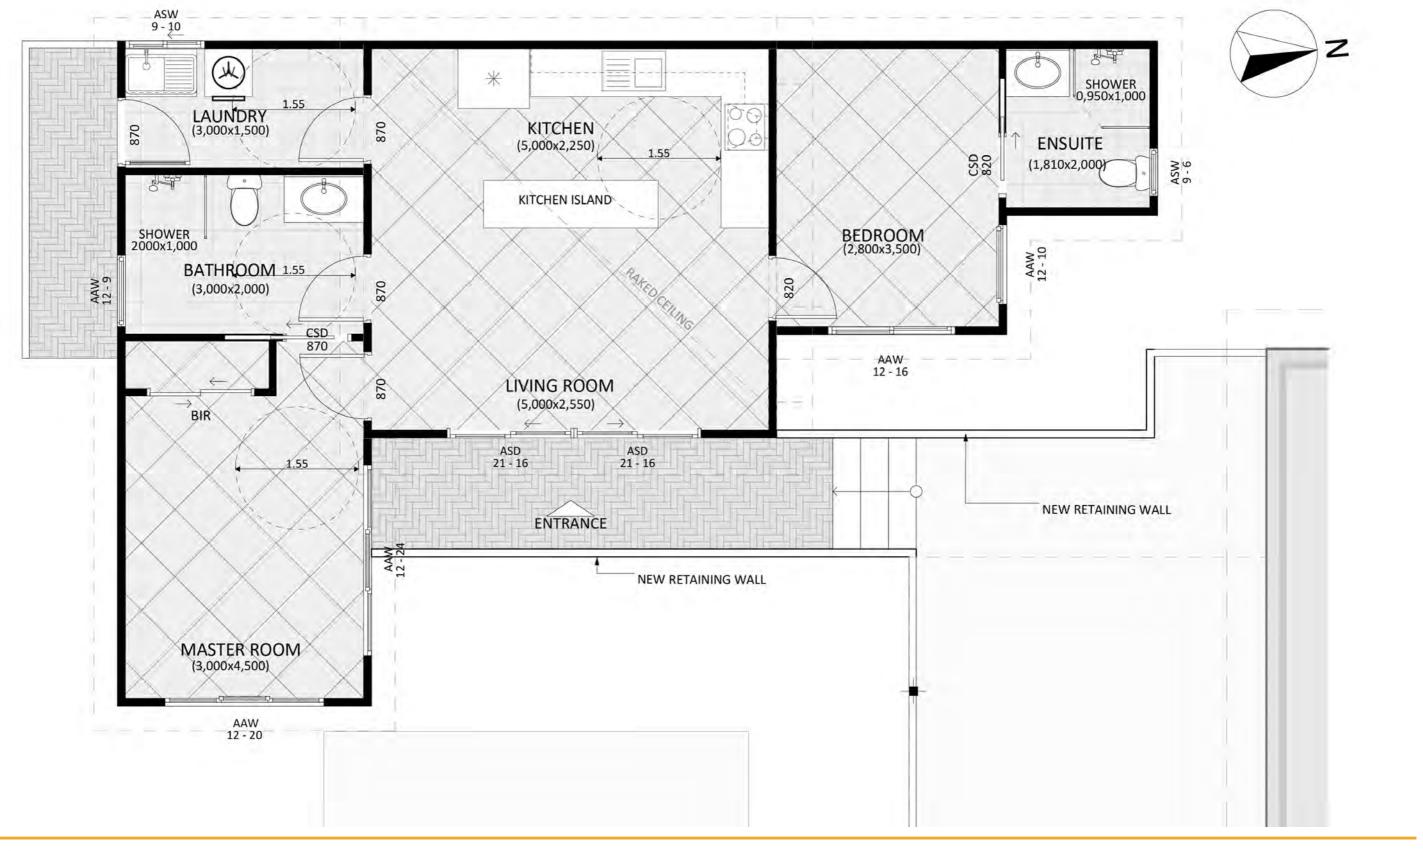

# **CANBERRA GRANNY FLAT BUILDERS**



GRANNY FLAT BUILDERS

#### **Exterior View 1**



GRANNY FLAT BUILDERS

#### **Exterior View 2**



CANBERRA GRANNY FLAT BUILDERS

## Exterior View 3 - Twilight



CANBERRA GRANNY FLAT BUILDERS

#### Aerial View



CANBERRA GRANNY FLAT BUILDERS

#### **Exterior Design**





CANBERRA GRANNY FLAT BUILDERS

## Floorplan

## Dimensional Floorplan



CANBERRA GRANNY FLAT BUILDERS





**CANBERRA GRANNY FLAT** BUILDERS

## Furniture Floorplan

An elevation is the height of the structure from ground level to the height of the roof.



EAST ELEVATION



**CANBERRA GRANNY FLAT BUILDERS** 

Disclaimer: based on the alternative roof designs and roof covering that you may select and the profile of your block, these elevations are subject to potential change.

#### Elevations 1

COLORBOND SHEET ROOF COVERING

WEATHERTEX SELFLOK ECOGROOVE WOODSMAN -300mm WEATHERBOARDS

JH MATRIX CLADDING 1790 X 890

WINDOW/DOOR FRAMES

An elevation is the height of the structure from ground level to the height of the roof.



NORTH ELEVATION



SOUTH ELEVATION

**CANBERRA GRANNY FLAT BUI