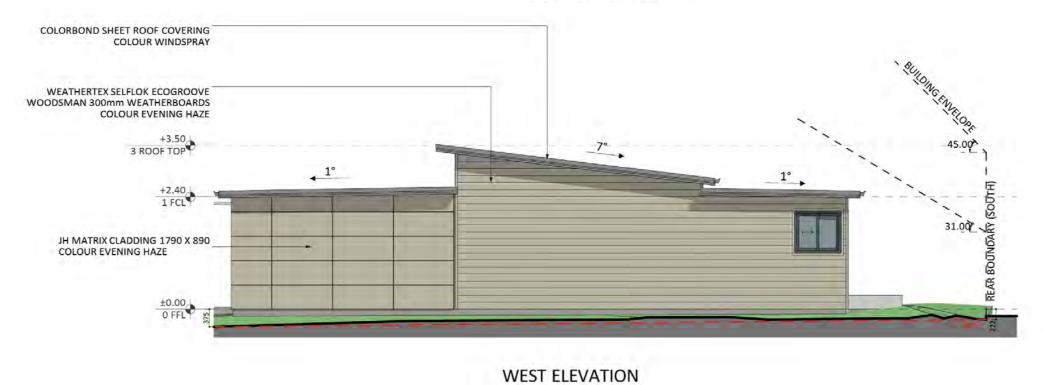

#### Elevations 1

COLORBOND SHEET ROOF COVERING

WEATHERTEX SELFLOK ECOGROOVE WOODSMAN -300mm WEATHERBOARDS

JH MATRIX CLADDING 1790 X 890

WINDOW/DOOR FRAMES

An elevation is the height of the structure from ground level to the height of the roof.

## Furniture Floorplan

An elevation is the height of the structure from ground level to the height of the roof.

EAST ELEVATION

**CANBERRA GRANNY FLAT BUILDERS** 

Disclaimer: based on the alternative roof designs and roof covering that you may select and the profile of your block, these elevations are subject to potential change.