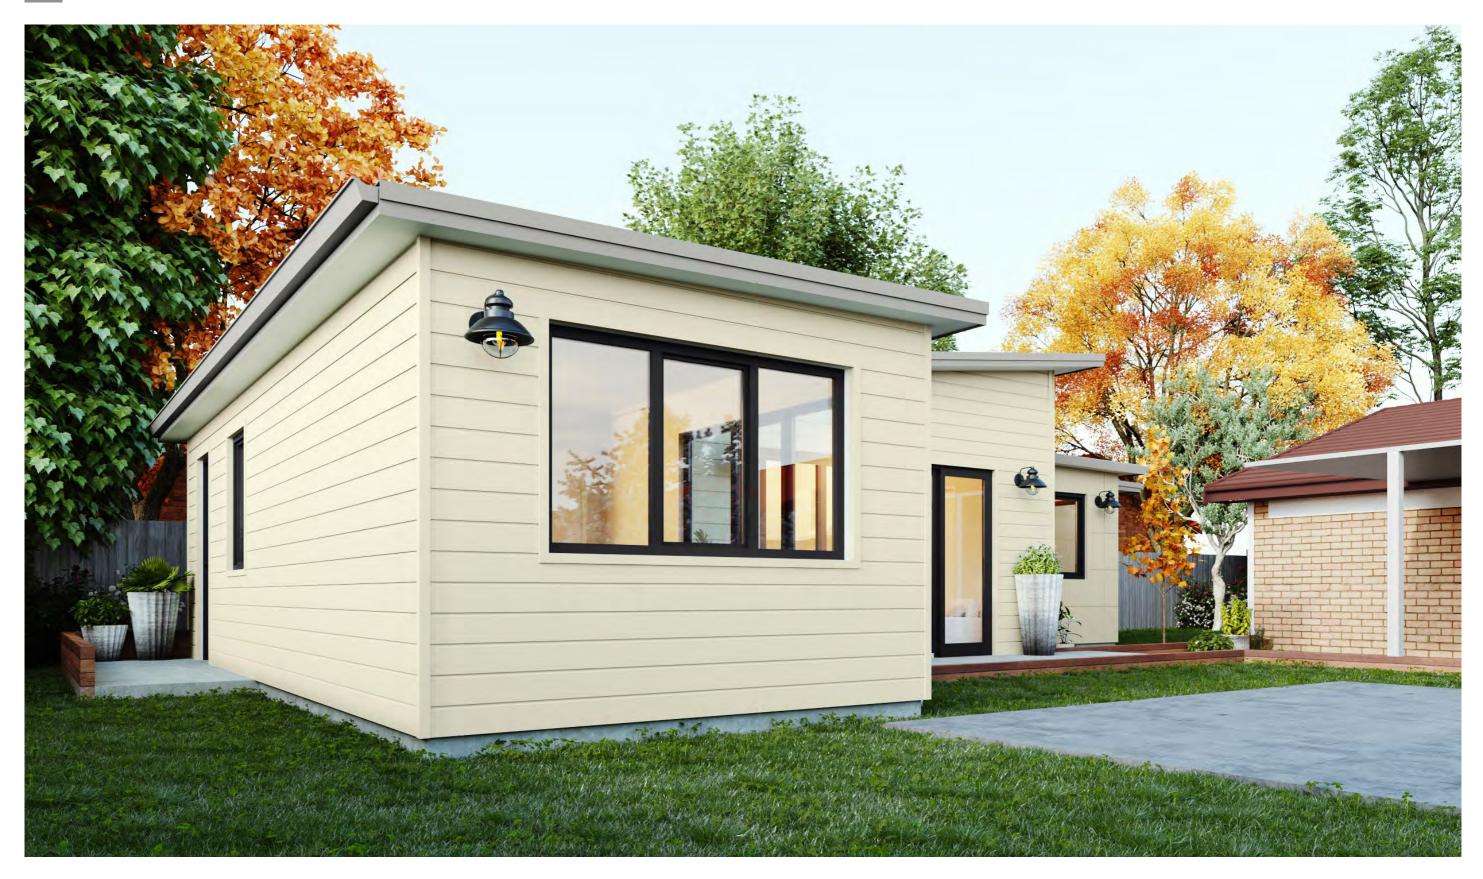

# **CANBERRA GRANNY FLAT BUILDERS**



GRANNY FLAT BUILDERS

#### **Exterior View 1**



GRANNY FLAT BUILDERS

#### **Exterior View 2**



CANBERRA GRANNY FLAT BUILDERS

## Exterior View 3 - Twilight



CANBERRA GRANNY FLAT BUILDERS

#### Aerial View



CANBERRA GRANNY FLAT BUILDERS

#### **Exterior Design**





CANBERRA GRANNY FLAT BUILDERS

## Floorplan

## Dimensional Floorplan



CANBERRA GRANNY FLAT BUILDERS





**CANBERRA GRANNY FLAT** BUILDERS

## Furniture Floorplan

An elevation is the height of the structure from ground level to the height of the roof.



EAST ELEVATION



**CANBERRA GRANNY FLAT BUILDERS** 

Disclaimer: based on the alternative roof designs and roof covering that you may select and the profile of your block, these elevations are subject to potential change.

#### Elevations 1

COLORBOND SHEET ROOF