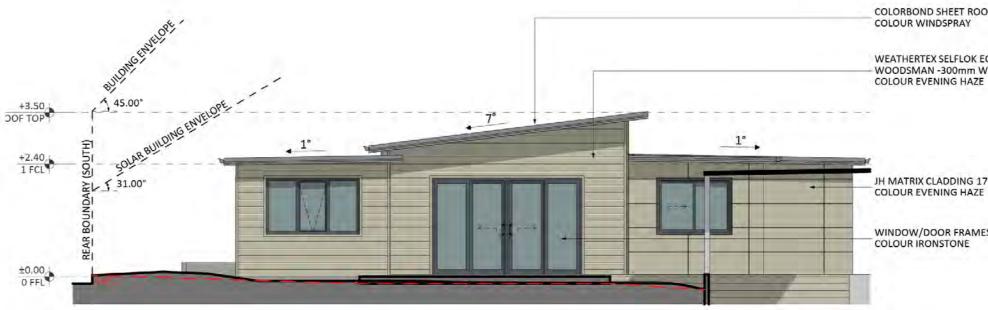

#### Elevations 1

COLORBOND SHEET ROOF COVERING

WEATHERTEX SELFLOK ECOGROOVE WOODSMAN -300mm WEATHERBOARDS

JH MATRIX CLADDING 1790 X 890

WINDOW/DOOR FRAMES

An elevation is the height of the structure from ground level to the height of the roof.

## Furniture Floorplan

An elevation is the height of the structure from ground level to the height of the roof.

EAST ELEVATION

**CANBERRA GRANNY FLAT BUILDERS** 

Disclaimer: based on the alternative roof designs and roof covering that you may select and the profile of your block, these elevations are subject to potential change.