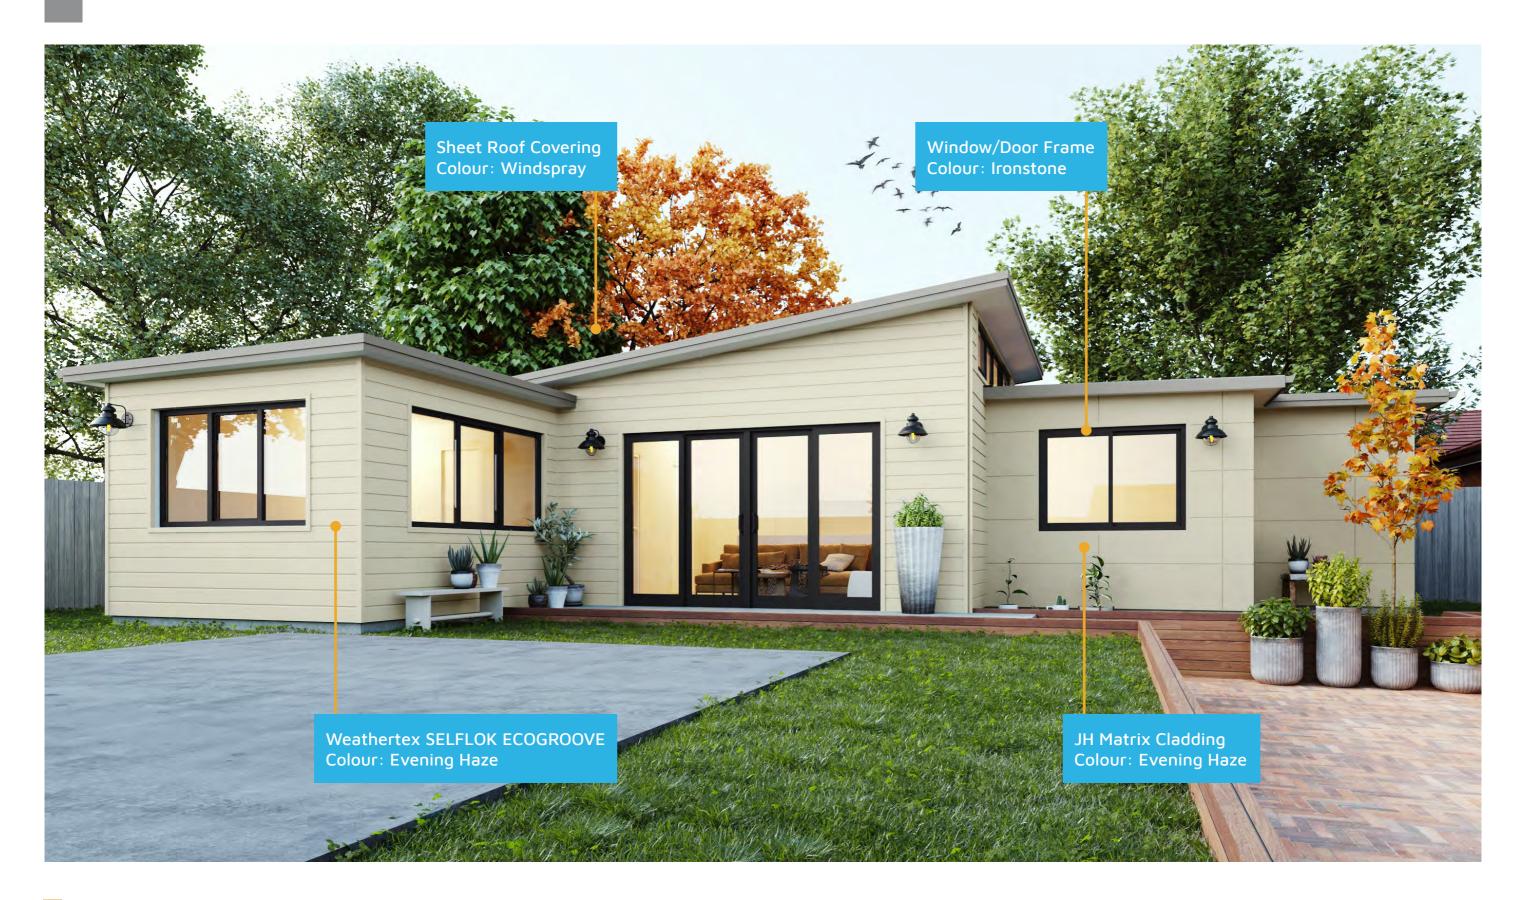

#### **Exterior Design**

CANBERRA GRANNY FLAT BUILDERS

#### Elevations 1

COLORBOND SHEET ROOF COVERING

WEATHERTEX SELFLOK ECOGROOVE WOODSMAN -300mm WEATHERBOARDS

JH MATRIX CLADDING 1790 X 890

WINDOW/DOOR FRAMES

An elevation is the height of the structure from ground level to the height of the roof.