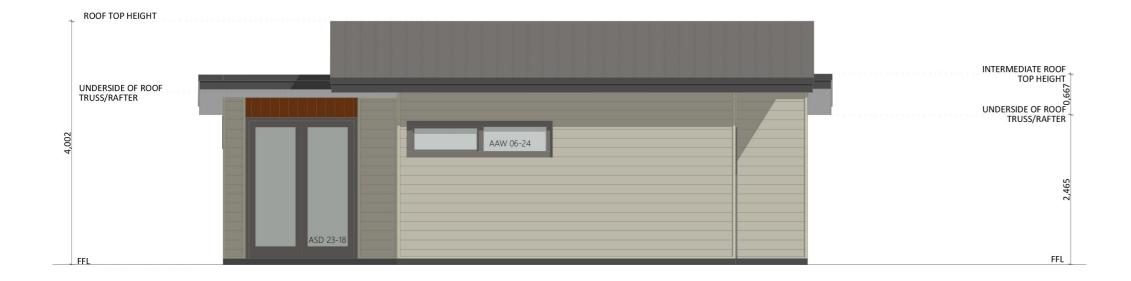

#### Elevations 1

6

An elevation is the height of the structure from ground level to the height of the roof.

CANBERRA **GRANNY FLAT BUILDERS** 

Disclaimer: based on the alternative roof designs and roof covering that you may select and the profile of your block, these elevations are subject to potential change.