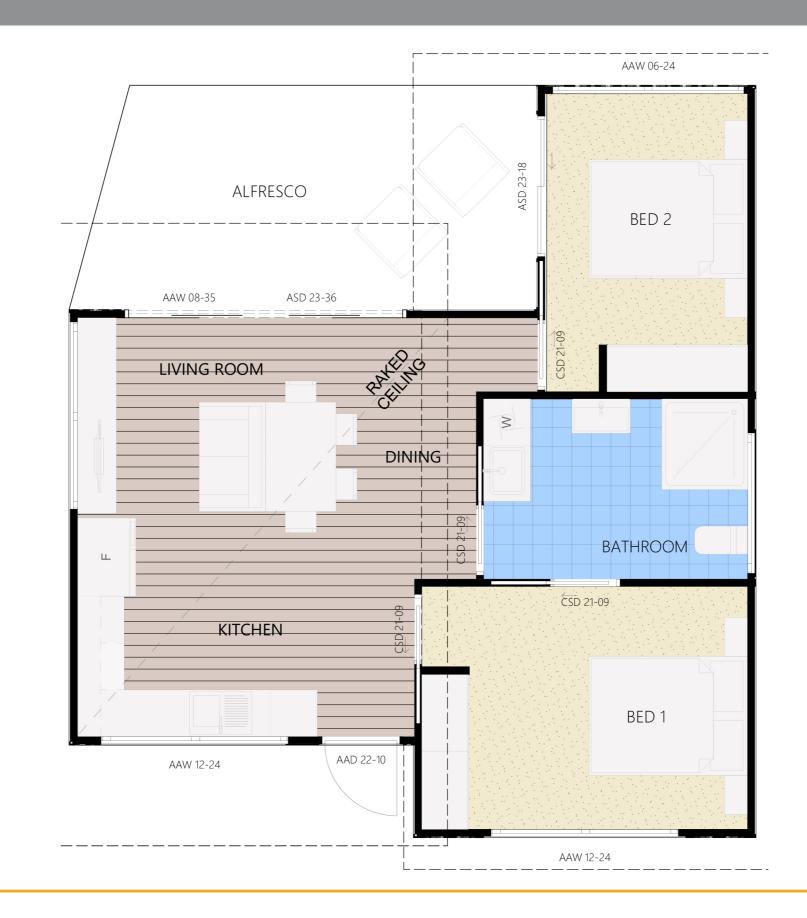

# **CANBERRA GRANNY FLAT BUILDERS**



CANBERRA GRANNY FLAT BUILDERS

#### **Exterior View**



CANBERRA GRANNY FLAT BUILDERS

### Floorplan



CANBERRA **GRANNY FLAT** BUILDERS

## Dimensional Floorplan





CANBERRA **GRANNY FLAT** BUILDERS

## Furniture Floorplan

An elevation is the height of the structure from ground level to the height of the roof.





CANBERRA **GRANNY FLAT BUILDERS** 

Disclaimer: based on the alternative roof designs and roof covering that you may select and the profile of your block, these elevations are subject to potential change.

#### Elevations 1

6

An elevation is the height of the structure from ground level to the height of the roof.





CANBERRA **GRANNY FLAT BUILDERS** 

Disclaimer: based on the alternative roof designs and roof covering that you may select and the profile of your block, these elevations are subject to potential change.





canberragrannyflatbuilders.com.au

∑ info@cgfb.com.au

**\$**1300 979 658