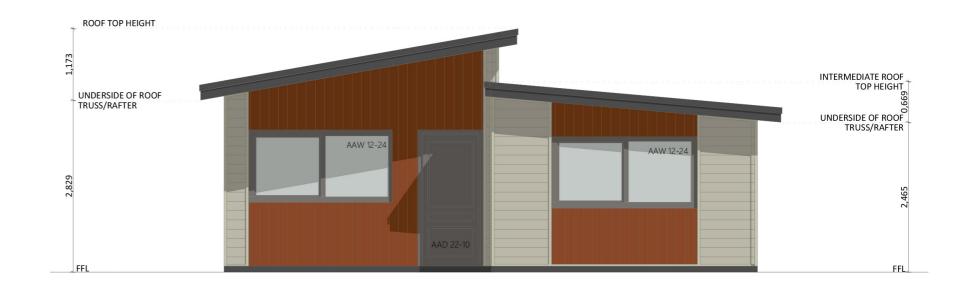

#### Elevations 1

6

An elevation is the height of the structure from ground level to the height of the roof.

CANBERRA **GRANNY FLAT BUILDERS** 

Disclaimer: based on the alternative roof designs and roof covering that you may select and the profile of your block, these elevations are subject to potential change.