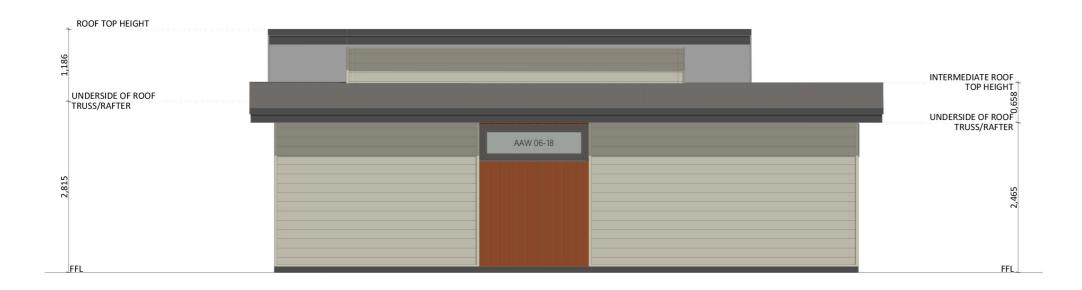

#### Elevations 1

6

An elevation is the height of the structure from ground level to the height of the roof.

CANBERRA **GRANNY FLAT BUILDERS** 

Disclaimer: based on the alternative roof designs and roof covering that you may select and the profile of your block, these elevations are subject to potential change.