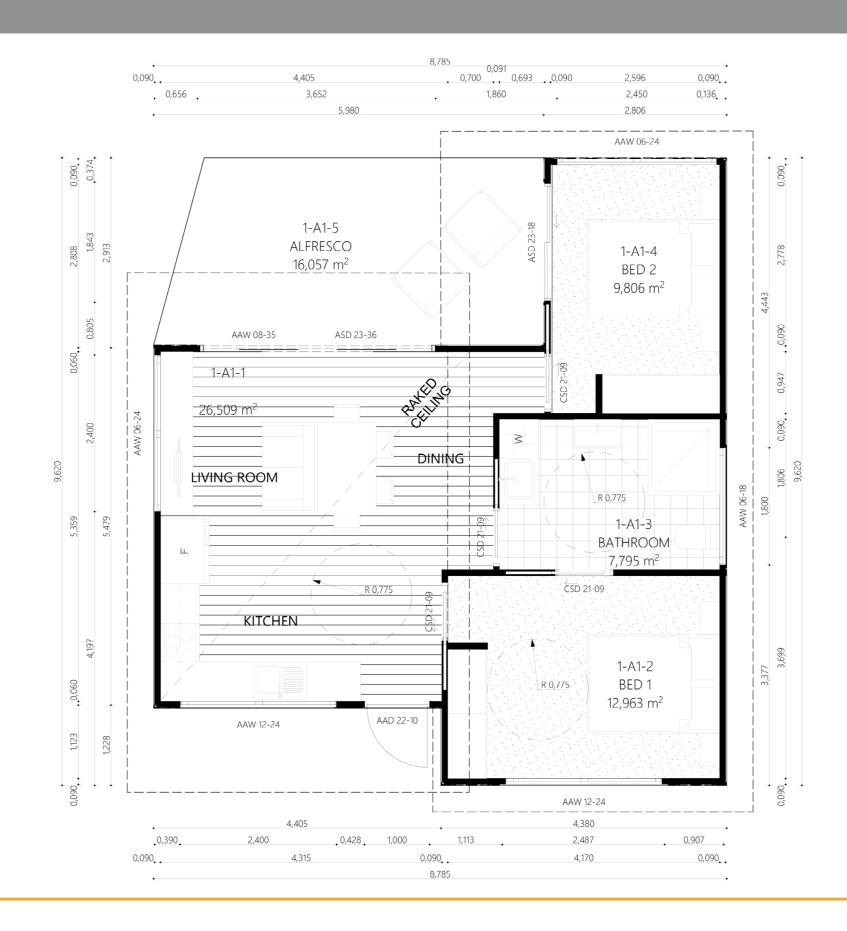

# **CANBERRA GRANNY FLAT BUILDERS**



CANBERRA GRANNY FLAT BUILDERS

#### **Exterior View**



CANBERRA GRANNY FLAT BUILDERS

### Floorplan



CANBERRA **GRANNY FLAT** BUILDERS

## Dimensional Floorplan





CANBERRA **GRANNY FLAT** BUILDERS

## Furniture Floorplan

An elevation is the height of the structure from ground level to the height of the roof.





CANBERRA **GRANNY FLAT BUILDERS** 

Disclaimer: based on the alternative roof designs and roof covering that you may select and the profile of your block, these elevations are subject to potential change.

#### Elevations 1

6

An elevation is the height of the structure from ground level to the height of the roof.





CANBERRA **GRANNY FLAT BUILDERS** 

Disclaimer: based on the alternative roof designs and roof covering that you may select and the profile of your block, these elevations are subject to potential change.





canberragrannyflatbuilders.com.au

∑ info@cgfb.c