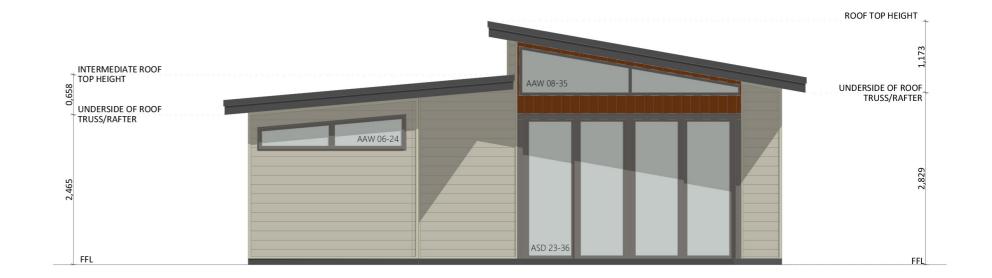

#### Elevations 1

6

An elevation is the height of the structure from ground level to the height of the roof.

CANBERRA **GRANNY FLAT BUILDERS** 

Disclaimer: based on the alternative roof designs and roof covering that you may select and the profile of your block, these elevations are subject to potential change.