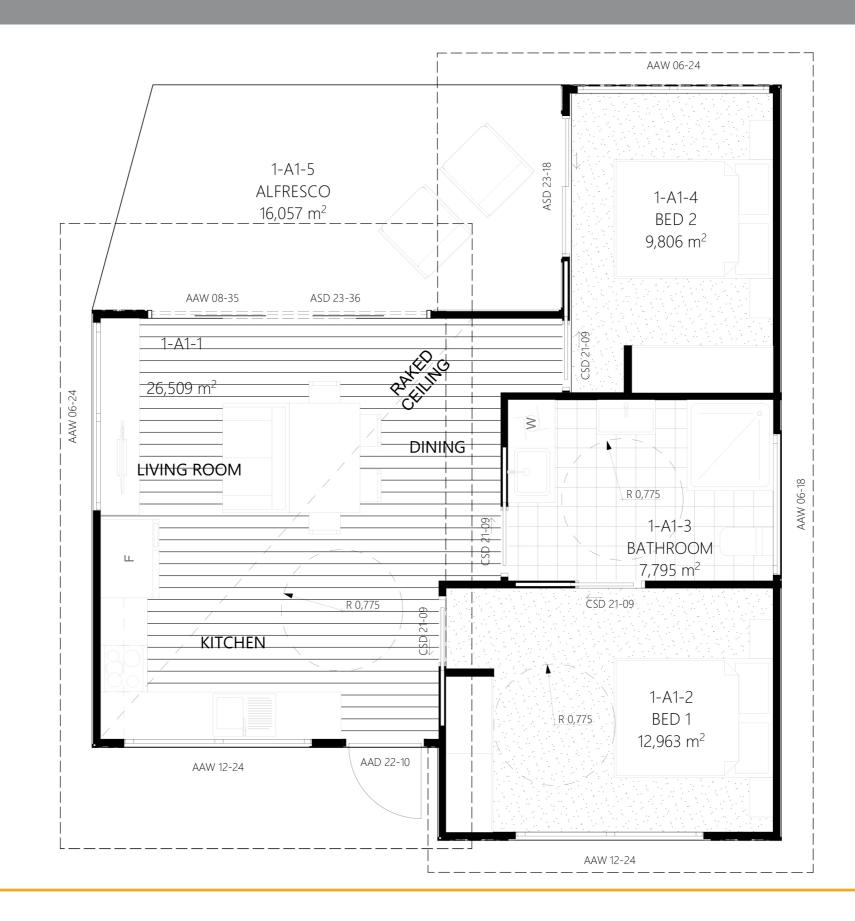

# **CANBERRA GRANNY FLAT BUILDERS**



CANBERRA GRANNY FLAT BUILDERS

#### **Exterior View**



CANBERRA GRANNY FLAT BUILDERS

### Floorplan



CANBERRA **GRANNY FLAT** BUILDERS

## Dimensional Floorplan





CANBERRA **GRANNY FLAT** BUILDERS

## Furniture Floorplan

An elevation is the height of the structure from ground level to the height of the roof.





CANBERRA **GRANNY FLAT BUILDERS** 

Disclaimer: based on the alternative roof designs and roof covering that you may select and the profile of your block, these elevations are subject to potential change.

#### Elevations 1

6

An elevation is the height of the structure from ground level to the height of the roof.





CANBERRA **GRANNY FLAT BUILDERS** 

Disclaimer: based on the alternative roof designs and roof covering that you may select and the profile of your block, these elevations are subject to potential change.