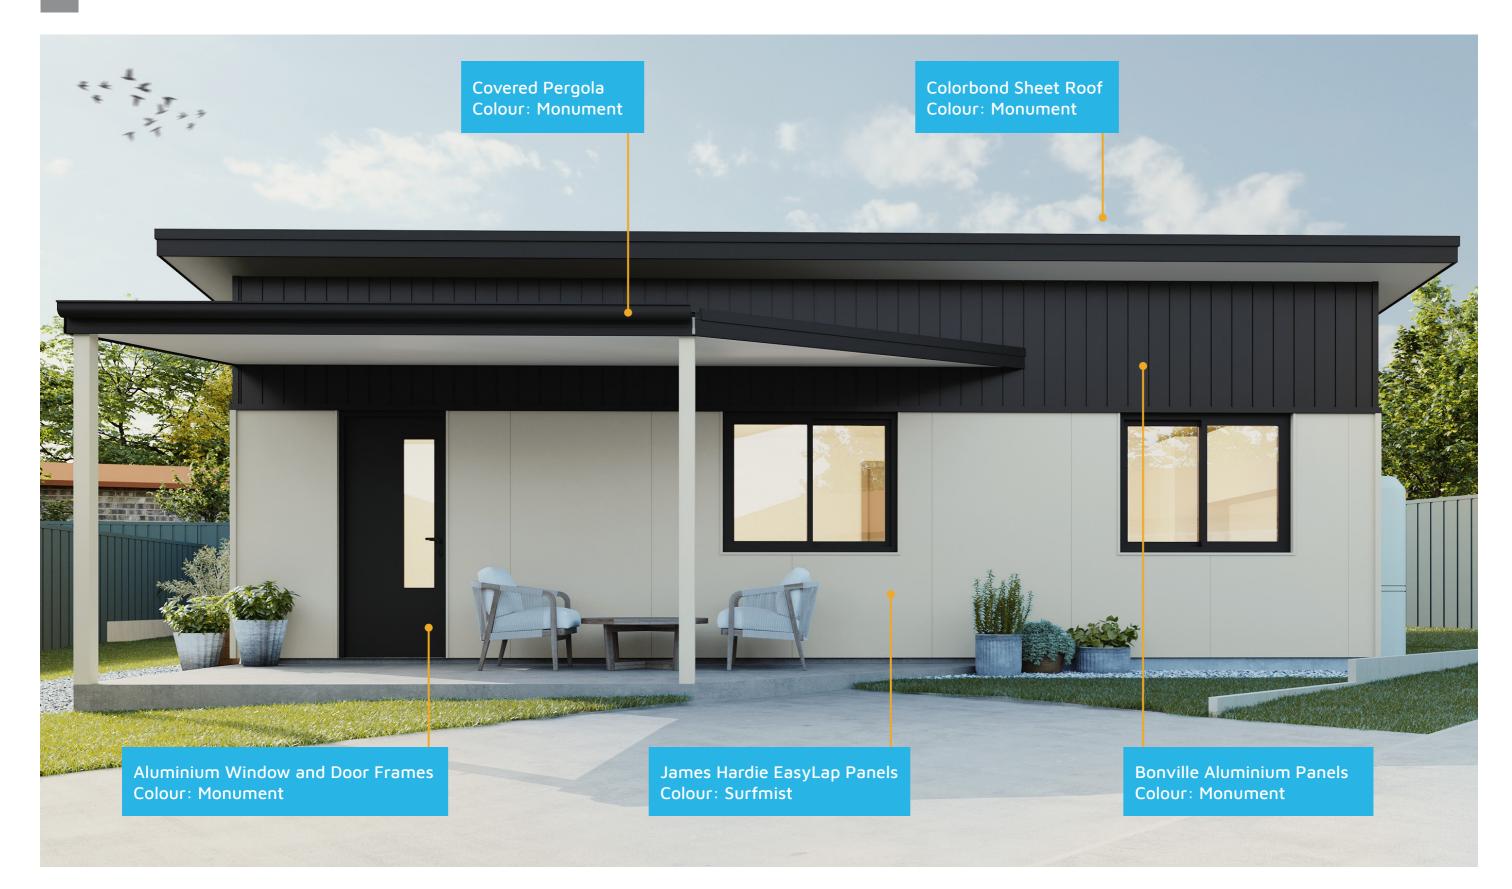

# **CANBERRA GRANNY FLAT BUILDERS**



CANBERRA GRANNY FLAT BUILDERS

#### **Exterior View 21**



CANBERRA GRANNY FLAT BUILDERS

#### **Exterior View 2**



CANBERRA GRANNY FLAT BUILDERS

## Exterior View 3 - Twilight





CANBERRA GRANNY FLAT BUILDERS

### Exterior View 4 - Twilight





CANBERRA GRANNY FLAT BUILDERS

#### Exterior View 5 - Twilight

6



CANBERRA GRANNY FLAT BUILDERS

#### Aerial Exterior View





CANBERRA GRANNY FLAT BUILDERS

#### Exterior Design



EAST ELEVATION

CANBERRA **GRANNY FLAT** BUILDERS



9



## Dimensional Floorplan



CANBERRA GRANNY FLAT BUILDERS





EAST ELEVATION

CANBERRA **GRANNY FLAT** BUILDERS

## Furniture Floorplan



An elevation is the height of the structure from ground level to the height of the roof.



WEST ELEVATION



CANBERRA GRANNY FLAT BUILDERS

Disclaimer: based on the alternative roof designs and roof covering that you may select and the profile of your block, these elevations are subject to potential change.

#### Elevations 1

An elevation is the height of the structure from ground level to the height of the roof.



EAST ELEVATION



CANBERRA **GRANNY FLAT BUILDERS** 

Disclaimer: based on the alternative roof designs and roof covering t