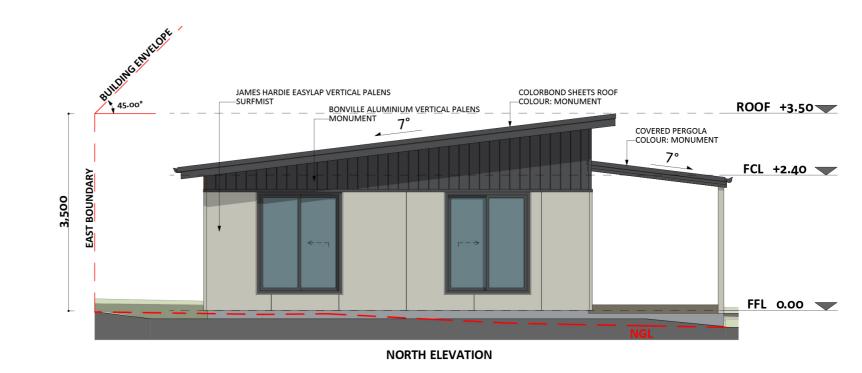

## Furniture Floorplan

An elevation is the height of the structure from ground level to the height of the roof.

WEST ELEVATION

CANBERRA GRANNY FLAT BUILDERS

Disclaimer: based on the alternative roof designs and roof covering that you may select and the profile of your block, these elevations are subject to potential change.

#### Elevations 1

An elevation is the height of the structure from ground level to the height of the roof.

EAST ELEVATION

CANBERRA **GRANNY FLAT BUILDERS** 

Disclaimer: based on the alternative roof designs and roof covering that you may select and the profile of your block, these elevations are subject to potential change.