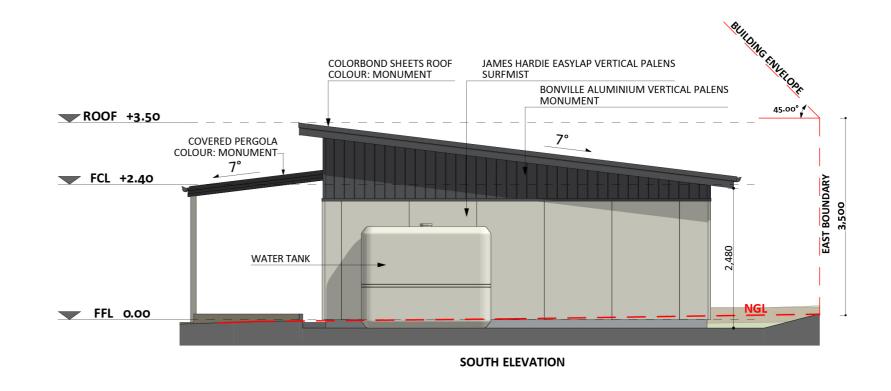

## Furniture Floorplan

An elevation is the height of the structure from ground level to the height of the roof.

WEST ELEVATION

CANBERRA GRANNY FLAT BUILDERS

Disclaimer: based on the alternative roof designs and roof covering that you may select and the profile of your block, these elevations are subject to potential change.