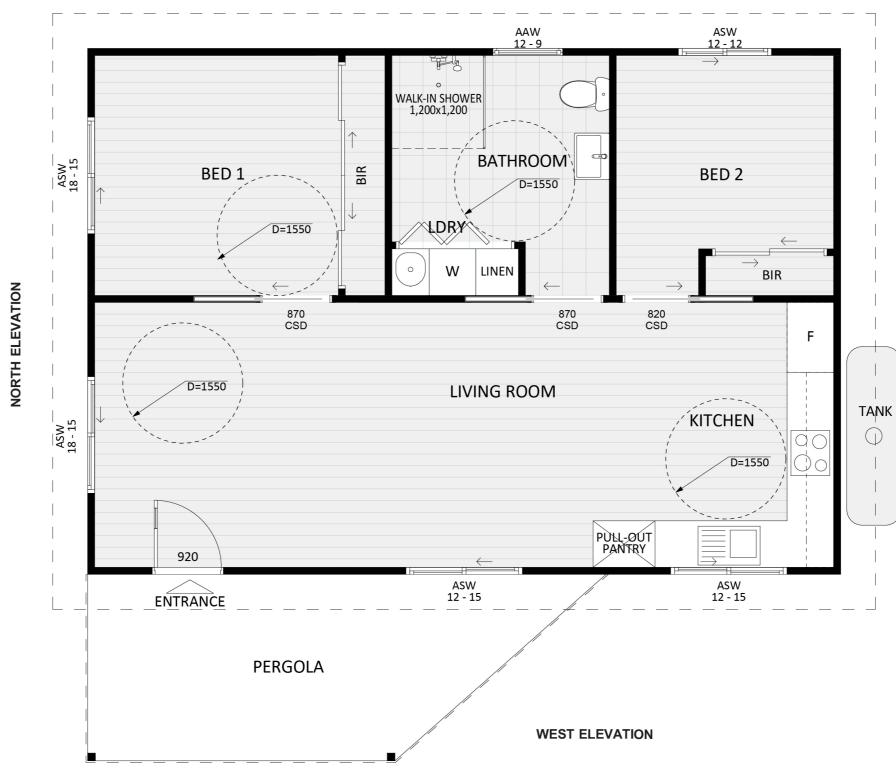

## Furniture Floorplan

An elevation is the height of the structure from ground level to the height of the roof.

WEST ELEVATION

CANBERRA GRANNY FLAT BUILDERS

Disclaimer: based on the alternative roof designs and roof covering that you may select and the profile of your block, these elevations are subject to potential change.