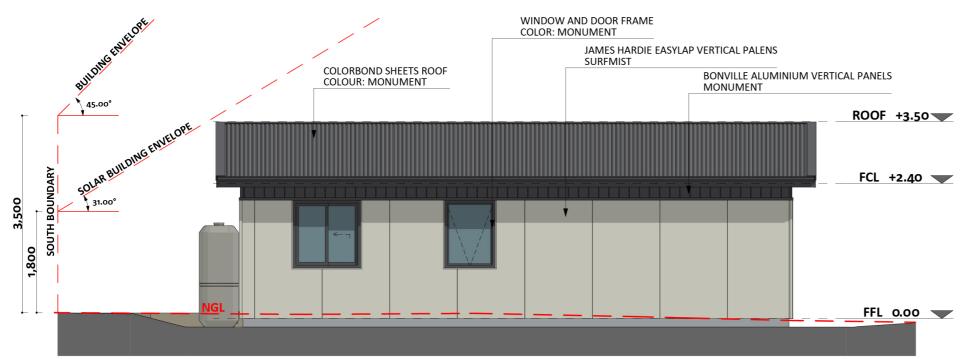

#### Exterior Design

EAST ELEVATION

CANBERRA **GRANNY FLAT** BUILDERS

9

#### Elevations 1

An elevation is the height of the structure from ground level to the height of the roof.

EAST ELEVATION

CANBERRA **GRANNY FLAT BUILDERS** 

Disclaimer: based on the alternative roof designs and roof covering that you may select and the profile of your block, these elevations are subject to potential change.