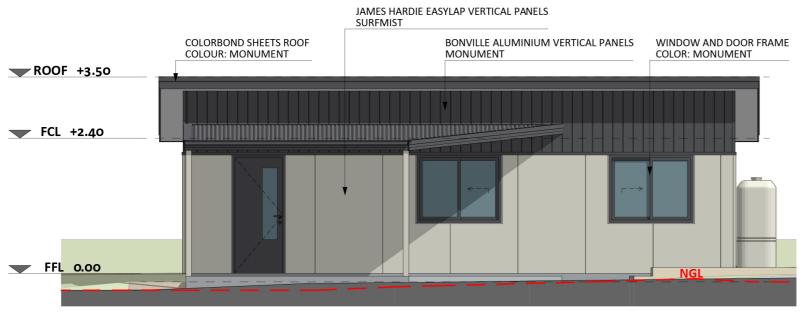

#### Elevations 1

An elevation is the height of the structure from ground level to the height of the roof.

EAST ELEVATION

CANBERRA **GRANNY FLAT BUILDERS** 

Disclaimer: based on the alternative roof designs and roof covering that you may select and the profile of your block, these elevations are subject to potential change.