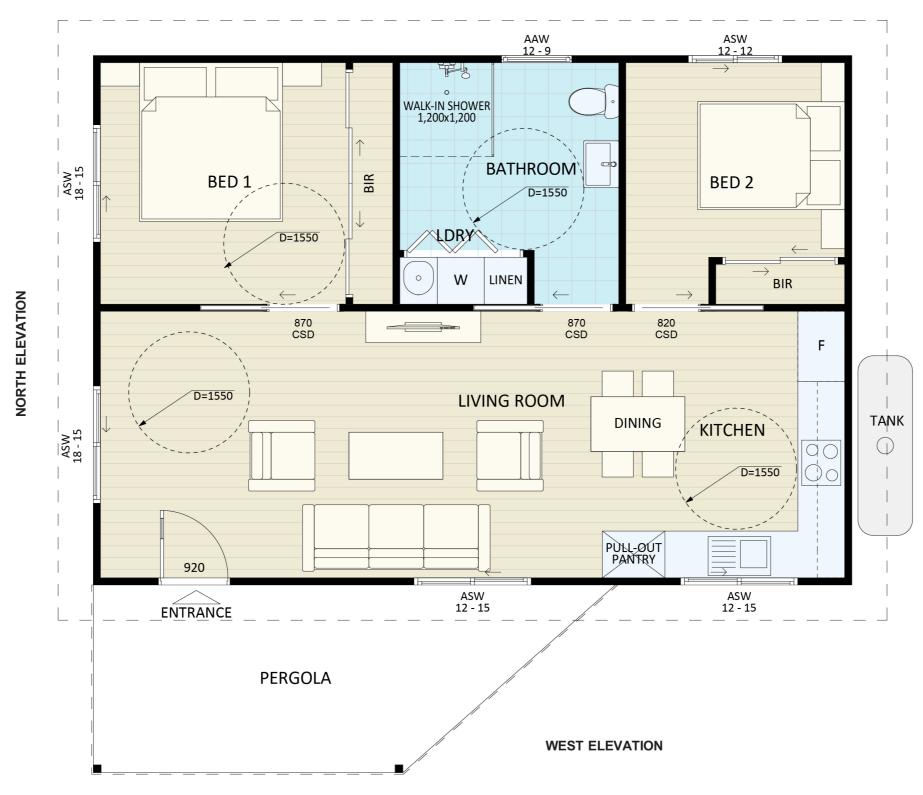

## Furniture Floorplan

An elevation is the height of the structure from ground level to the height of the roof.

WEST ELEVATION

CANBERRA GRANNY FLAT BUILDERS

Disclaimer: based on the alternative roof designs and roof covering that you may select and the profile of your block, these elevations are subject to potential change.