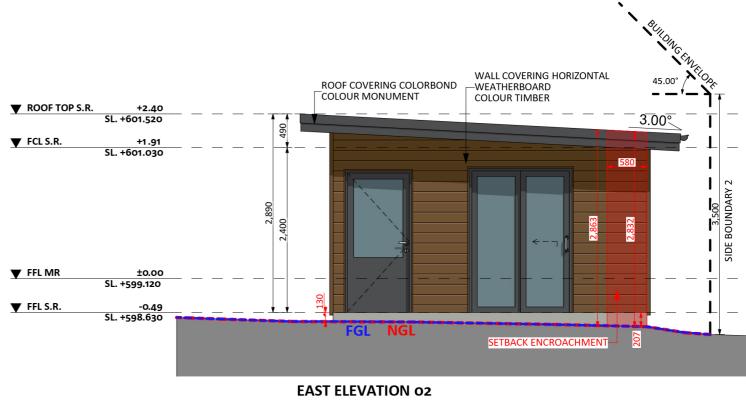

#### Elevations 1

An elevation is the height of the structure from ground level to the height of the roof.

CANBERRA GRANNY FLAT BUILDERS

Disclaimer: based on the alternative roof designs and roof covering that you may select and the profile of your block, these elevations are subject to potential change.