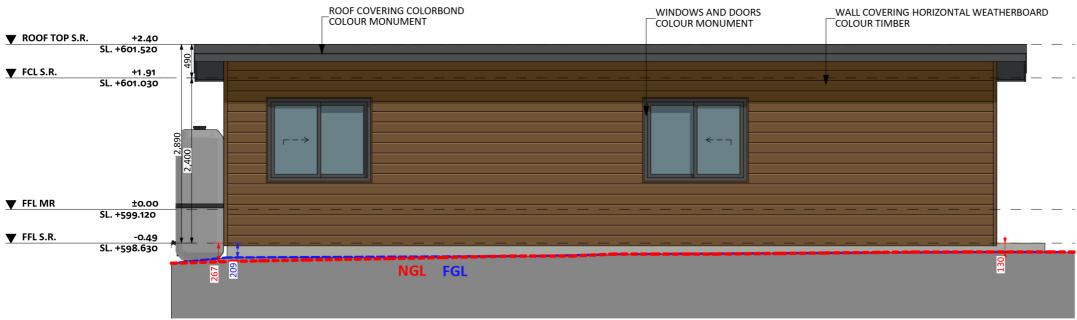

### Furniture Floorplan

An elevation is the height of the structure from ground level to the height of the roof.

SOUTH ELEVATION 01

CANBERRA GRANNY FLAT BUILDERS

Disclaimer: based on the alternative roof designs and roof covering that you may select and the profile of your block, these elevations are subject to potential change.