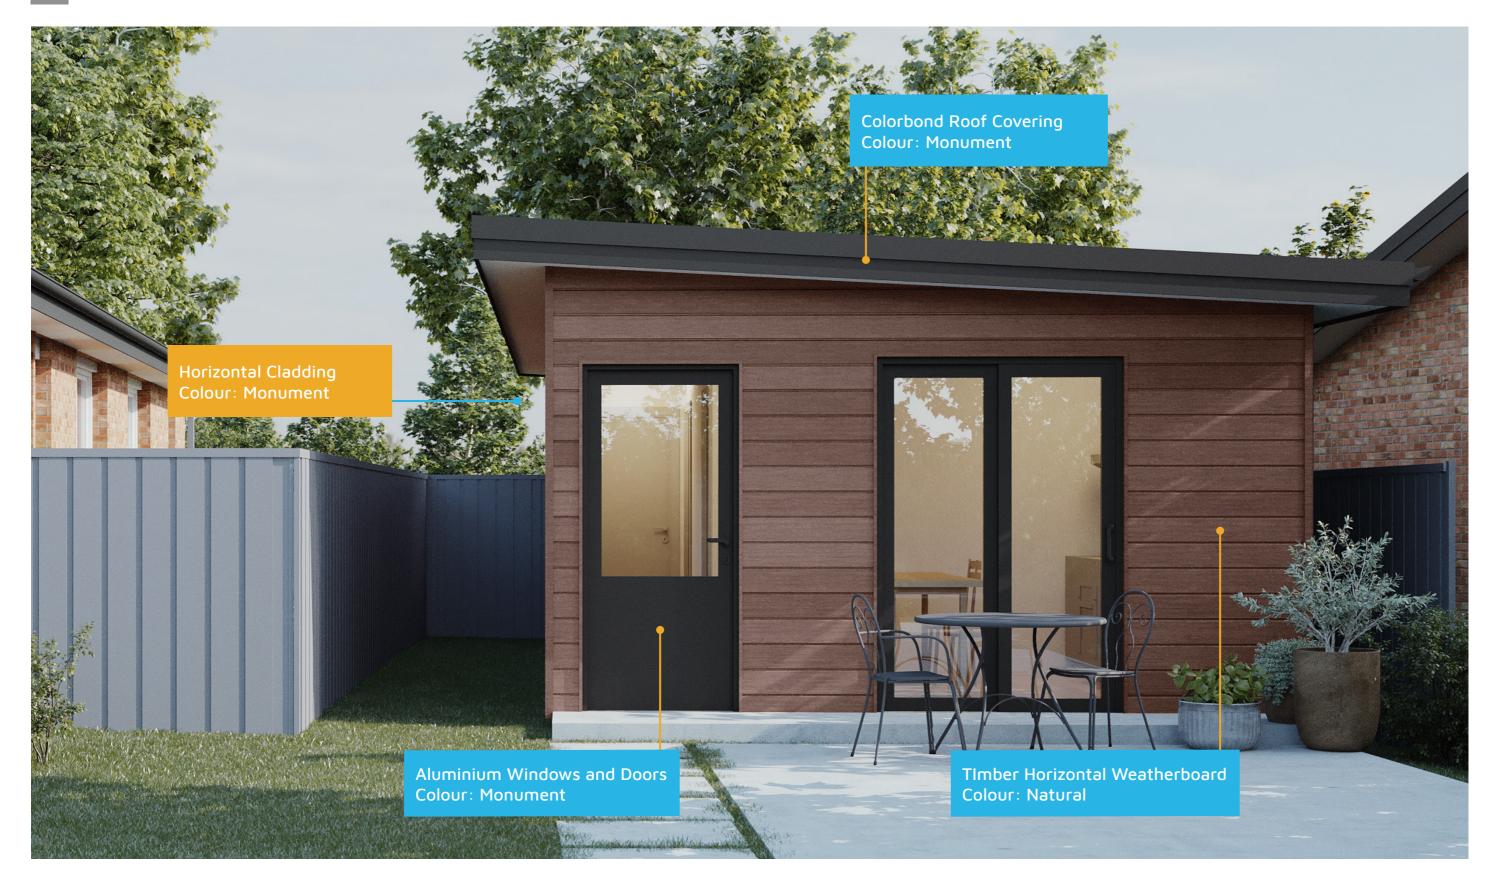

# **CANBERRA GRANNY FLAT BUILDERS**



CANBERRA GRANNY FLAT BUILDERS

#### **Exterior View 1**



GRANNY FLAT BUILDERS

#### **Exterior View 2**

3



CANBERRA GRANNY FLAT BUILDERS

#### **Exterior View 3**





CANBERRA GRANNY FLAT BUILDERS

## Exterior View 4 - Twilight



CANBERRA GRANNY FLAT BUILDERS

## Exterior View 5 - Twilight





CANBERRA GRANNY FLAT BUILDERS

#### Aerial Exterior View





CANBERRA GRANNY FLAT BUILDERS

#### **Exterior Design**

8



#### Floorplan

9



CANBERRA **GRANNY FLAT BUILDERS** 

#### Dimensional Floorplan



### Furniture Floorplan

An elevation is the height of the structure from ground level to the height of the roof.



SOUTH ELEVATION 01



CANBERRA GRANNY FLAT BUILDERS

Disclaimer: based on the alternative roof designs and roof covering that you may select and the profile of your block, these elevations are subject to potential change.

#### Elevations 1

An elevation is the height of the structure from ground level to the height of the roof.







CANBERRA GRANNY FLAT BUILDERS

Disclaimer: based on the alternative roof designs and roof covering that you may select and the profile of your block, these elevations are subject to potential ch