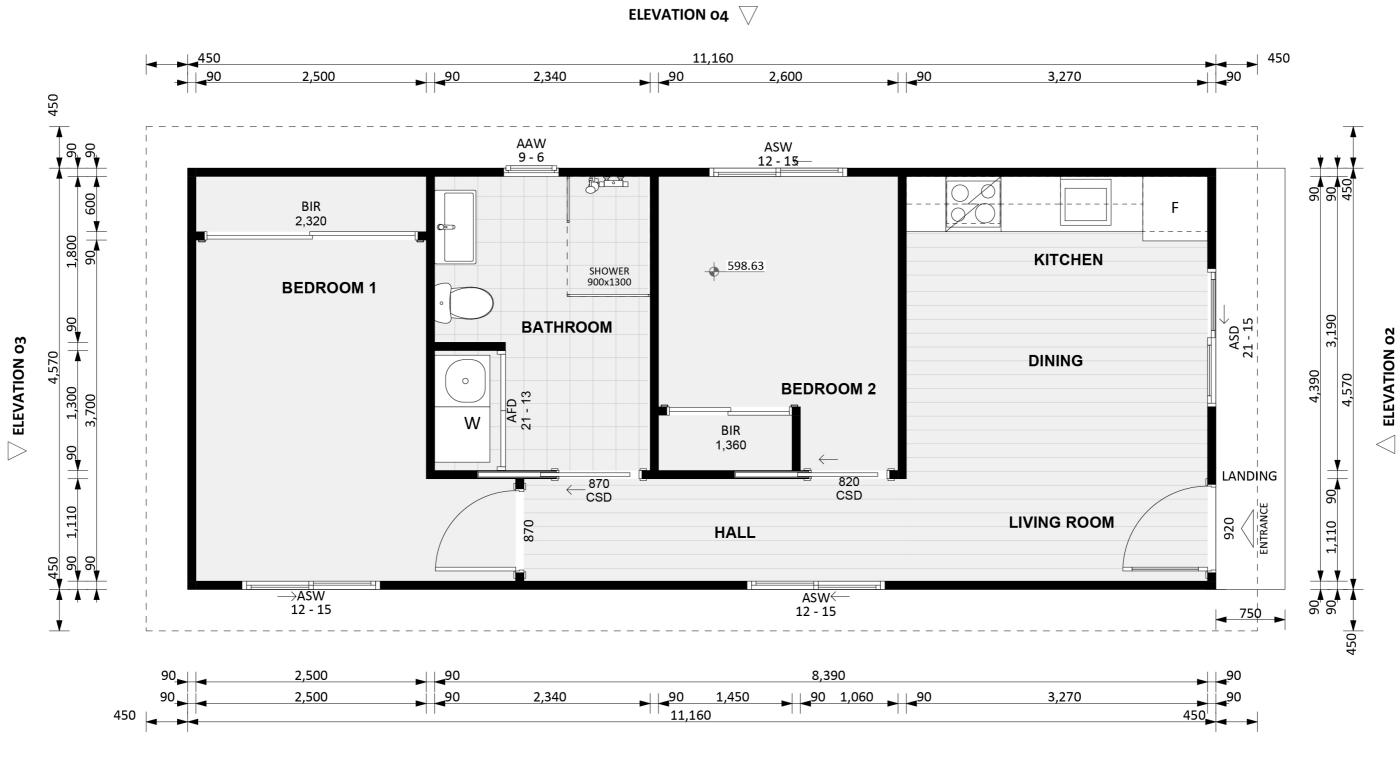

# **CANBERRA GRANNY FLAT BUILDERS**



CANBERRA GRANNY FLAT BUILDERS

#### **Exterior View 1**



GRANNY FLAT BUILDERS

#### **Exterior View 2**

3



CANBERRA GRANNY FLAT BUILDERS

#### **Exterior View 3**





CANBERRA GRANNY FLAT BUILDERS

## Exterior View 4 - Twilight



CANBERRA GRANNY FLAT BUILDERS

## Exterior View 5 - Twilight





CANBERRA GRANNY FLAT BUILDERS

#### Aerial Exterior View





CANBERRA GRANNY FLAT BUILDERS

#### **Exterior Design**

8



#### Floorplan

9



CANBERRA **GRANNY FLAT BUILDERS** 

#### Dimensional Floorplan



### Furniture Floorplan

An elevation is the height of the structure from ground level to the height of the roof.



SOUTH ELEVATION 01



CANBERRA GRANNY FLAT BUILDERS

Disclaimer: based on the alternative roof designs and roof covering that you may select and the profile of your block, these elevations are subject to potential change.

#### Elevations 1

An elevation is the height of the structure from ground level to the height of the roof.







CANBERRA GRANNY FLAT BUILDERS

Disclaimer: based on the alternative roof designs and roof covering that you may select and the profile of your block, these elevations are subject to potential change.





canberragrannyflatbuilders.com.au

∑ info@cgfb.com.au

**\$**1300 979 65