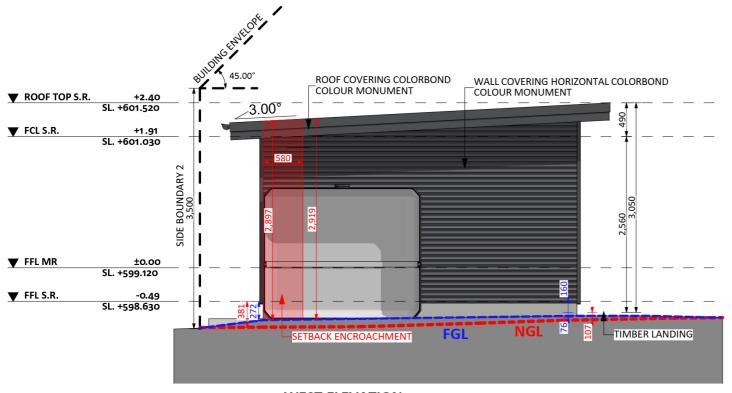

#### Elevations 1

An elevation is the height of the structure from ground level to the height of the roof.

CANBERRA GRANNY FLAT BUILDERS

Disclaimer: based on the alternative roof designs and roof covering that you may select and the profile of your block, these elevations are subject to potential change.