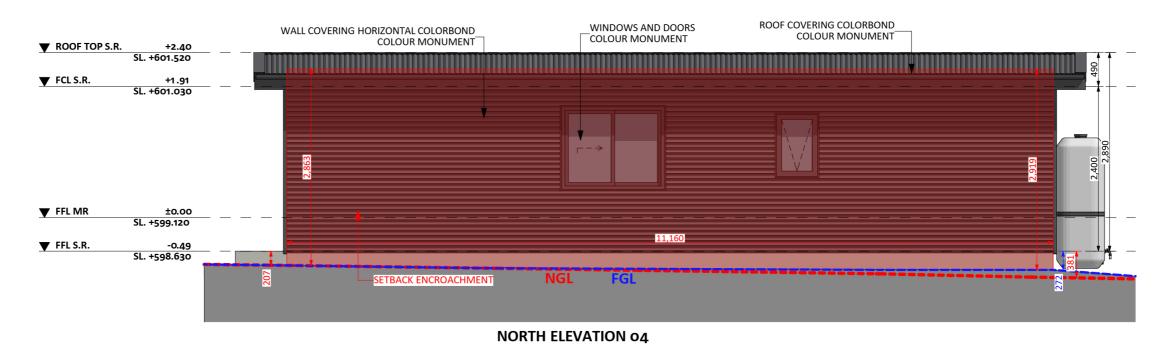

### Furniture Floorplan

An elevation is the height of the structure from ground level to the height of the roof.

SOUTH ELEVATION 01

CANBERRA GRANNY FLAT BUILDERS

Disclaimer: based on the alternative roof designs and roof covering that you may select and the profile of your block, these elevations are subject to potential change.

#### Elevations 1

An elevation is the height of the structure from ground level to the height of the roof.

CANBERRA GRANNY FLAT BUILDERS

Disclaimer: based on the alternative roof designs and roof covering that you may select and the profile of your block, these elevations are subject to potential change.