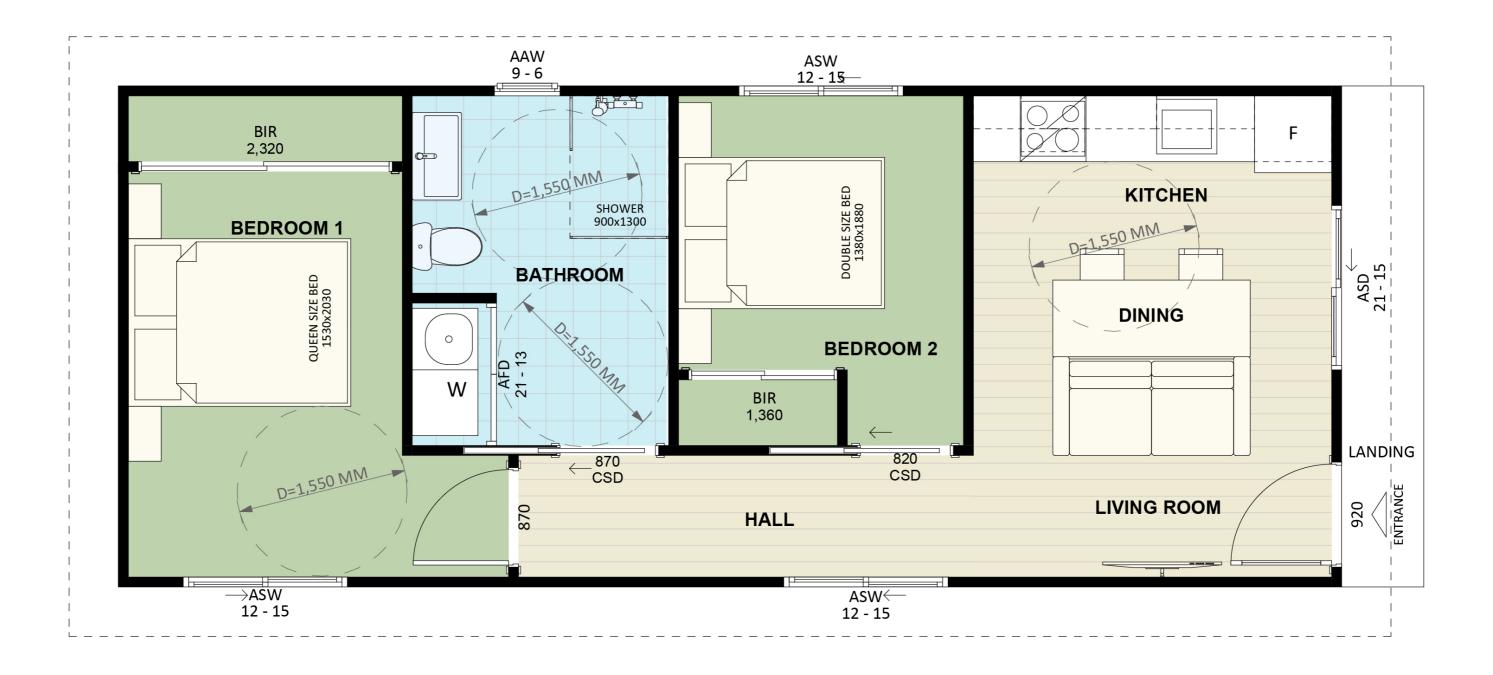

### Furniture Floorplan

An elevation is the height of the structure from ground level to the height of the roof.

SOUTH ELEVATION 01

CANBERRA GRANNY FLAT BUILDERS

Disclaimer: based on the alternative roof designs and roof covering that you may select and the profile of your block, these elevations are subject to potential change.