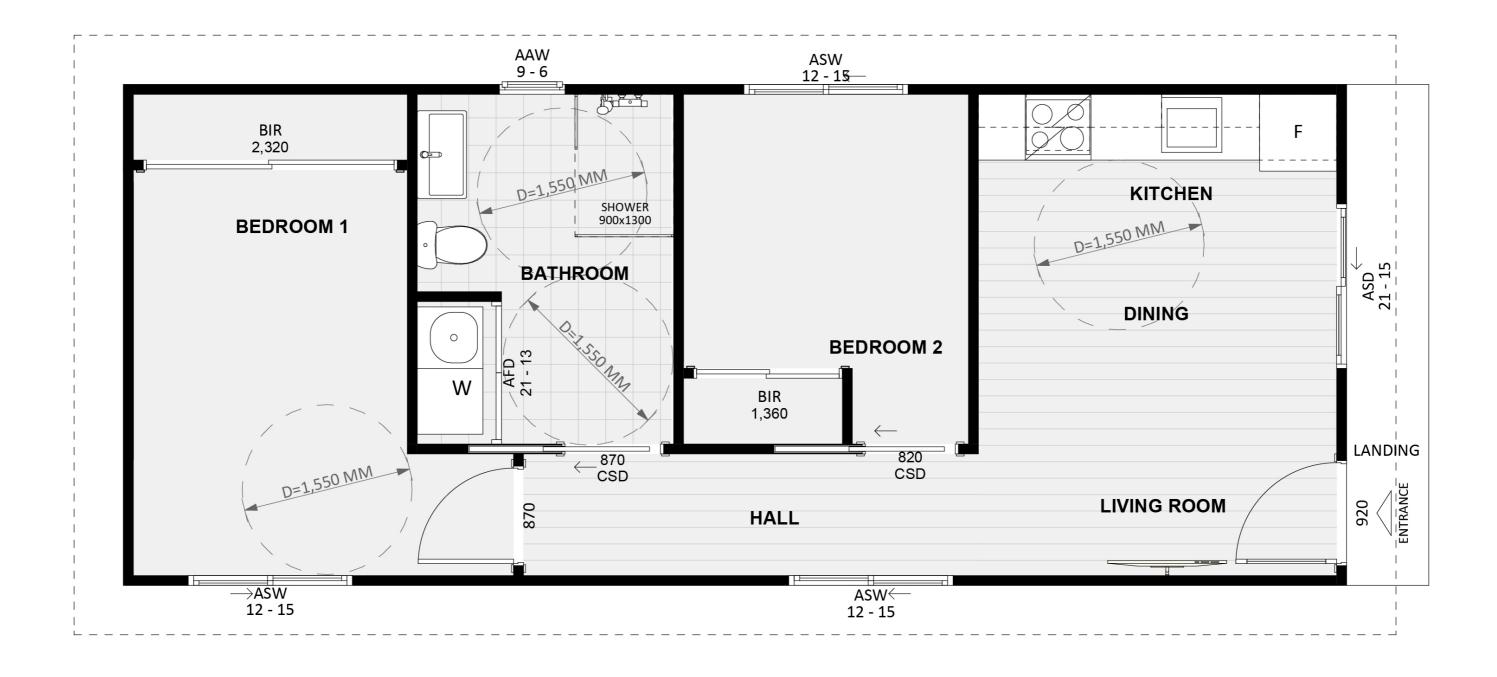

# **CANBERRA GRANNY FLAT BUILDERS**



CANBERRA GRANNY FLAT BUILDERS

#### **Exterior View 1**



GRANNY FLAT BUILDERS

#### **Exterior View 2**

3



CANBERRA GRANNY FLAT BUILDERS

#### **Exterior View 3**





CANBERRA GRANNY FLAT BUILDERS

## Exterior View 4 - Twilight



CANBERRA GRANNY FLAT BUILDERS

## Exterior View 5 - Twilight





CANBERRA GRANNY FLAT BUILDERS

#### Aerial Exterior View





CANBERRA GRANNY FLAT BUILDERS

#### **Exterior Design**

8



#### Floorplan

9



CANBERRA **GRANNY FLAT BUILDERS** 

#### Dimensional Floorplan



### Furniture Floorplan

An elevation is the height of the structure from ground level to the height of the roof.



SOUTH ELEVATION 01



CANBERRA GRANNY FLAT BUILDERS

Disclaimer: based on the alternative roof designs and roof covering that you may select and the profile of your block, these elevations are subject to potential change.

#### Elevations 1

An elevation is the height of the structure from ground level to the height of the roof.







CANBERRA GRANNY FLAT BUILDERS

Disclaimer: based on the alternative roof designs and roof covering that you may select and the profile of your block, these elevations are subject to potential change.





canberragrannyflatbuilders.com.au

∑ info@cgfb.com.