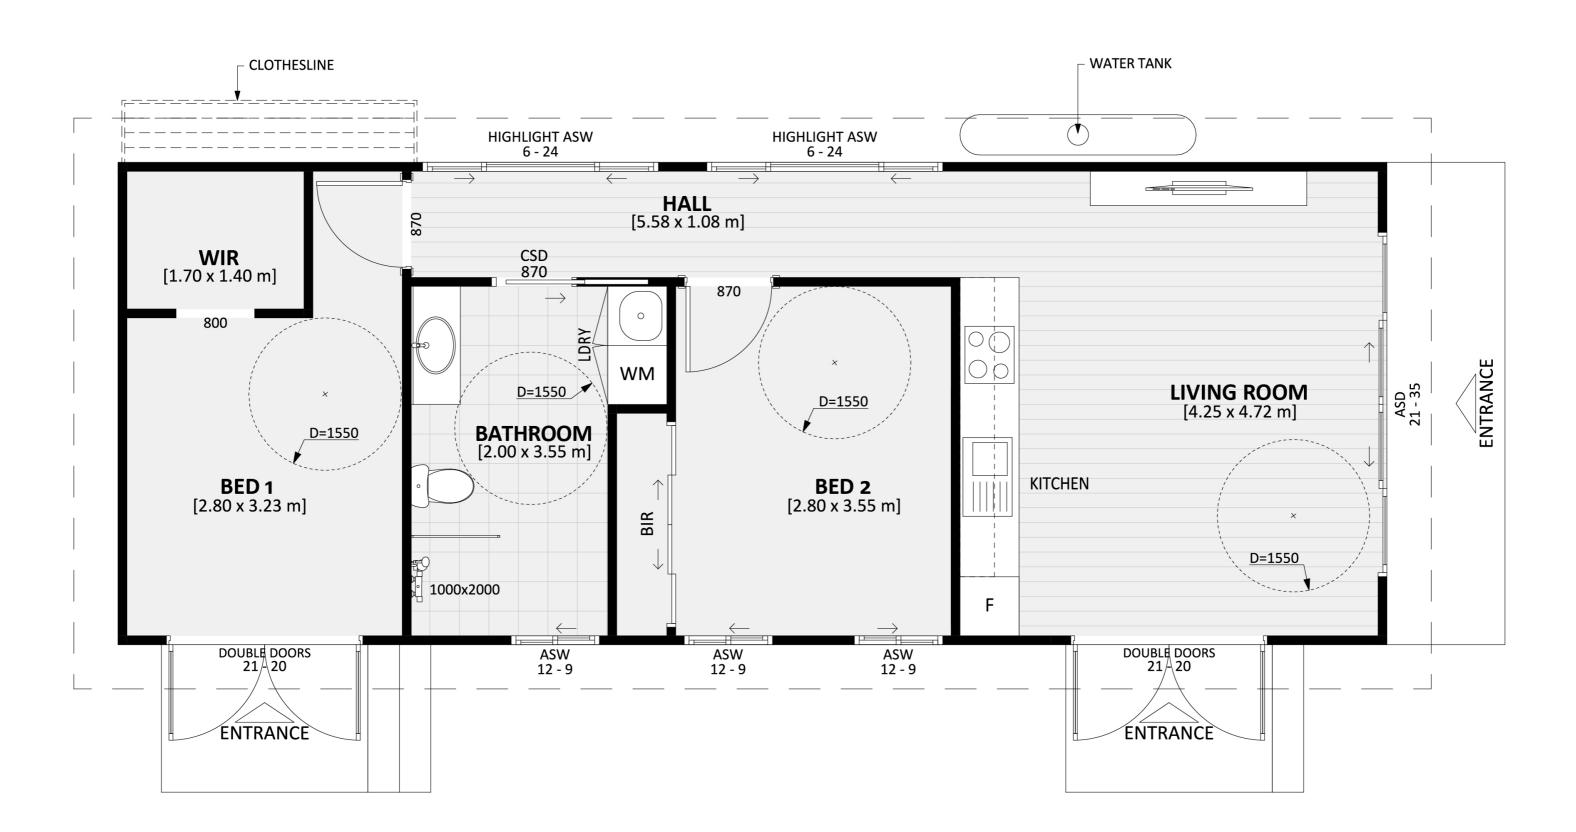

# **CANBERRA GRANNY FLAT BUILDERS**



CANBERRA GRANNY FLAT BUILDERS

#### **Exterior View 1**

2



CANBERRA GRANNY FLAT BUILDERS

#### Exterior View 2





CANBERRA GRANNY FLAT BUILDERS

## Exterior View 3 - Twilight





CANBERRA GRANNY FLAT BUILDERS

## Exterior View 4 - Twilight



CANBERRA GRANNY FLAT BUILDERS

### Exterior View 5 - Twilight





CANBERRA GRANNY FLAT BUILDERS

#### **Aerial Exterior View**



CANBERRA GRANNY FLAT BUILDERS

#### Exterior Design





### Floorplan

9





## Dimensional Floorplan



## Furniture Floorplan

An elevation is the height of the structure from ground level to the height of the roof.



**CANBERRA GRANNY FLAT BUILDERS** 

Disclaimer: based on the alternative roof designs and roof covering that you may select and the profile of your block, these elevations are subject to potential change.

Elevations 1

An elevation is the height of the structure from ground level to the height of the roof.



MILLWOOD RUFF SAWN COLOUR COVE

CANBERRA **GRANNY FLAT BUILDERS** 

Disclaimer: based on the alternative roof designs and roof covering that you may select and the profile of your block, these elevations are subject to potential change.



Elevations 2



canberragrannyflatbuilders.com.au

∑ info@cgfb.com.au

**\$**130