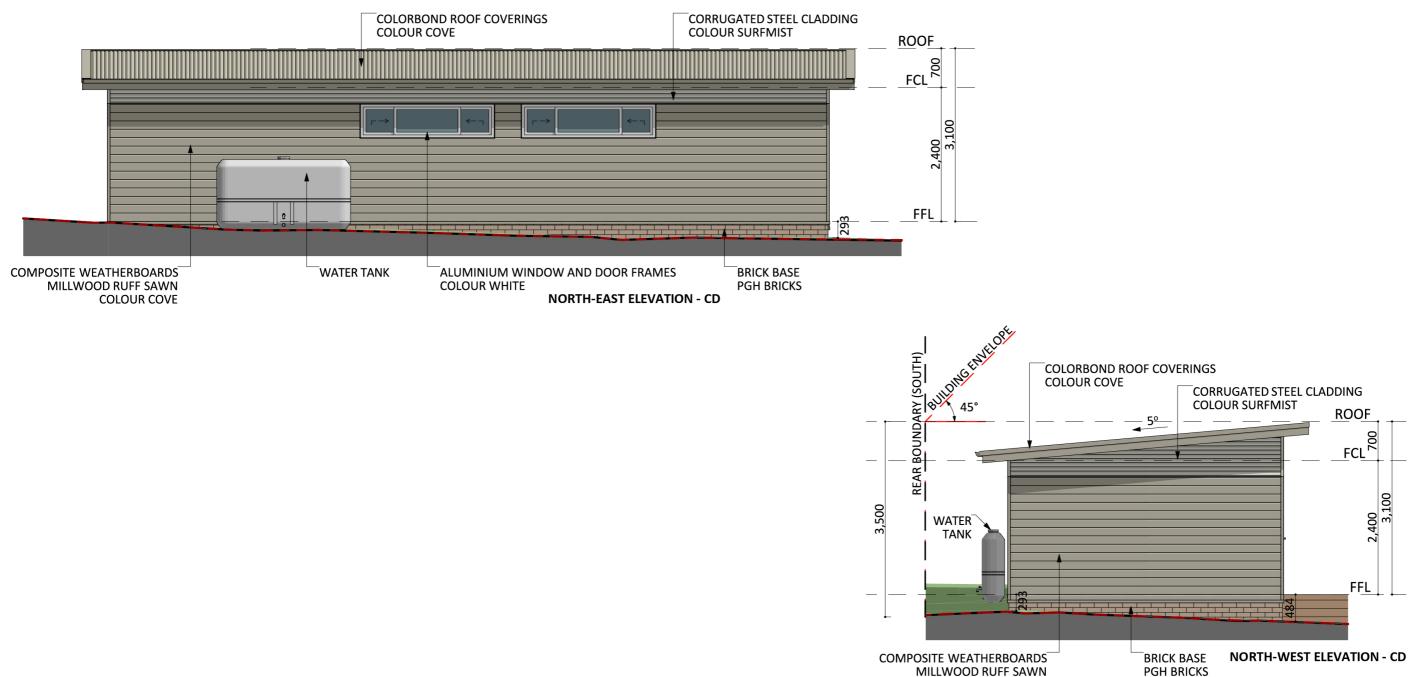

Elevations 1

An elevation is the height of the structure from ground level to the height of the roof.

MILLWOOD RUFF SAWN COLOUR COVE

CANBERRA **GRANNY FLAT BUILDERS** 

Disclaimer: based on the alternative roof designs and roof covering that you may select and the profile of your block, these elevations are subject to potential change.