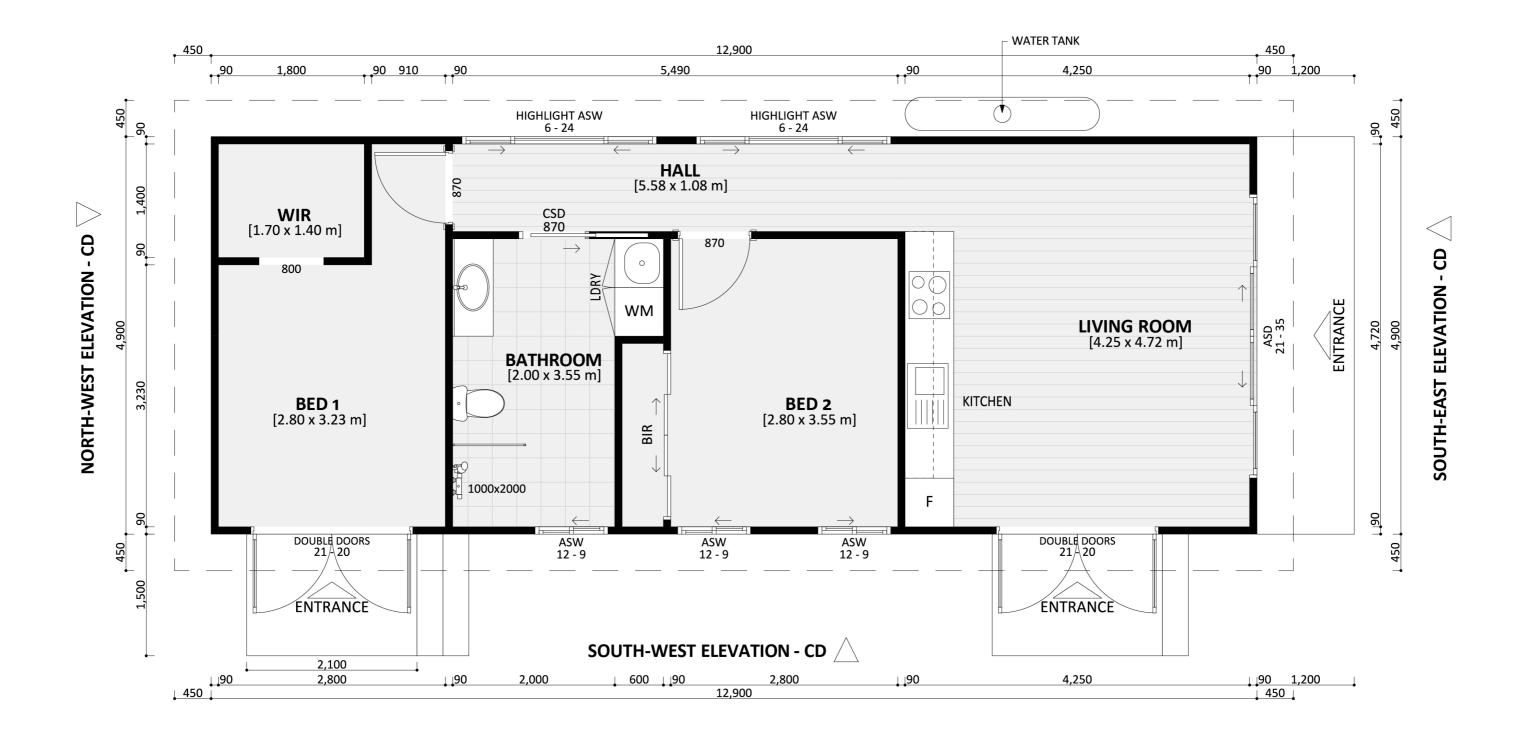

# **CANBERRA GRANNY FLAT BUILDERS**



CANBERRA GRANNY FLAT BUILDERS

#### **Exterior View 1**

2



CANBERRA GRANNY FLAT BUILDERS

#### Exterior View 2





CANBERRA GRANNY FLAT BUILDERS

## Exterior View 3 - Twilight





CANBERRA GRANNY FLAT BUILDERS

## Exterior View 4 - Twilight



CANBERRA GRANNY FLAT BUILDERS

### Exterior View 5 - Twilight





CANBERRA GRANNY FLAT BUILDERS

#### **Aerial Exterior View**



CANBERRA GRANNY FLAT BUILDERS

#### Exterior Design





### Floorplan

9





## Dimensional Floorplan



## Furniture Floorplan

An elevation is the height of the structure from ground level to the height of the roof.



**CANBERRA GRANNY FLAT BUILDERS** 

Disclaimer: based on the alternative roof designs and roof covering that you may select and the profile of your block, these elevations are subject to potential change.

Elevations 1

An elevation is the height of the structure from ground level to the height of the roof.



MILLWOOD RUFF SAWN COLOUR COVE

CANBERRA **GRANNY FLAT BUILDERS** 

Disclaimer: based on the alternative roof designs and roof covering that you may select and the profile of your block, these elevations are subject to potential change.



Elevations 2



canberragrannyflatbuilders.com.au

∑ info@cgfb.com.au

**\$**1300 979 658