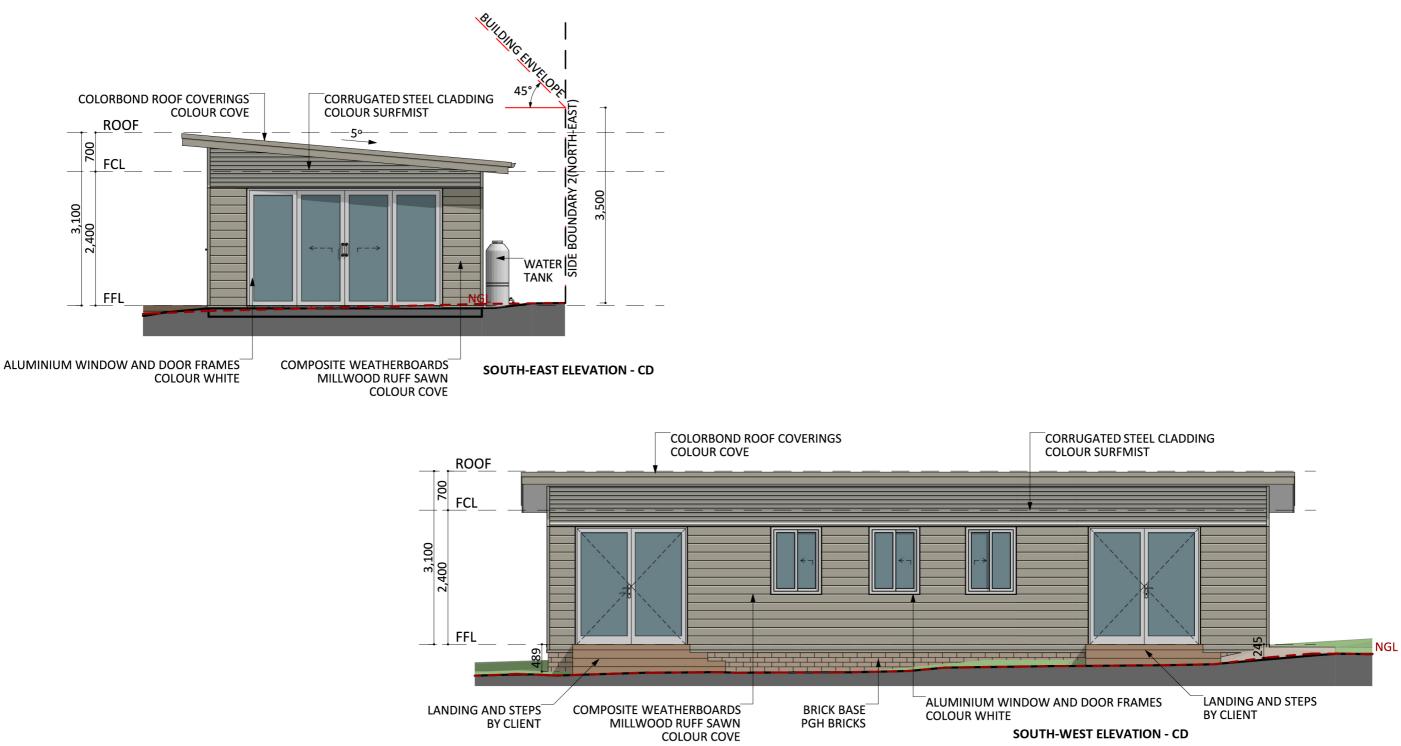

Elevations 1

An elevation is the height of the structure from ground level to the height of the roof.

MILLWOOD RUFF SAWN COLOUR COVE

CANBERRA **GRANNY FLAT BUILDERS** 

Disclaimer: based on the alternative roof designs and roof covering that you may select and the profile of your block, these elevations are subject to potential change.

Elevations 2

canberragrannyflatbuilders.com.au

∑ info@cgfb.com.au

**\$**1300 979 658