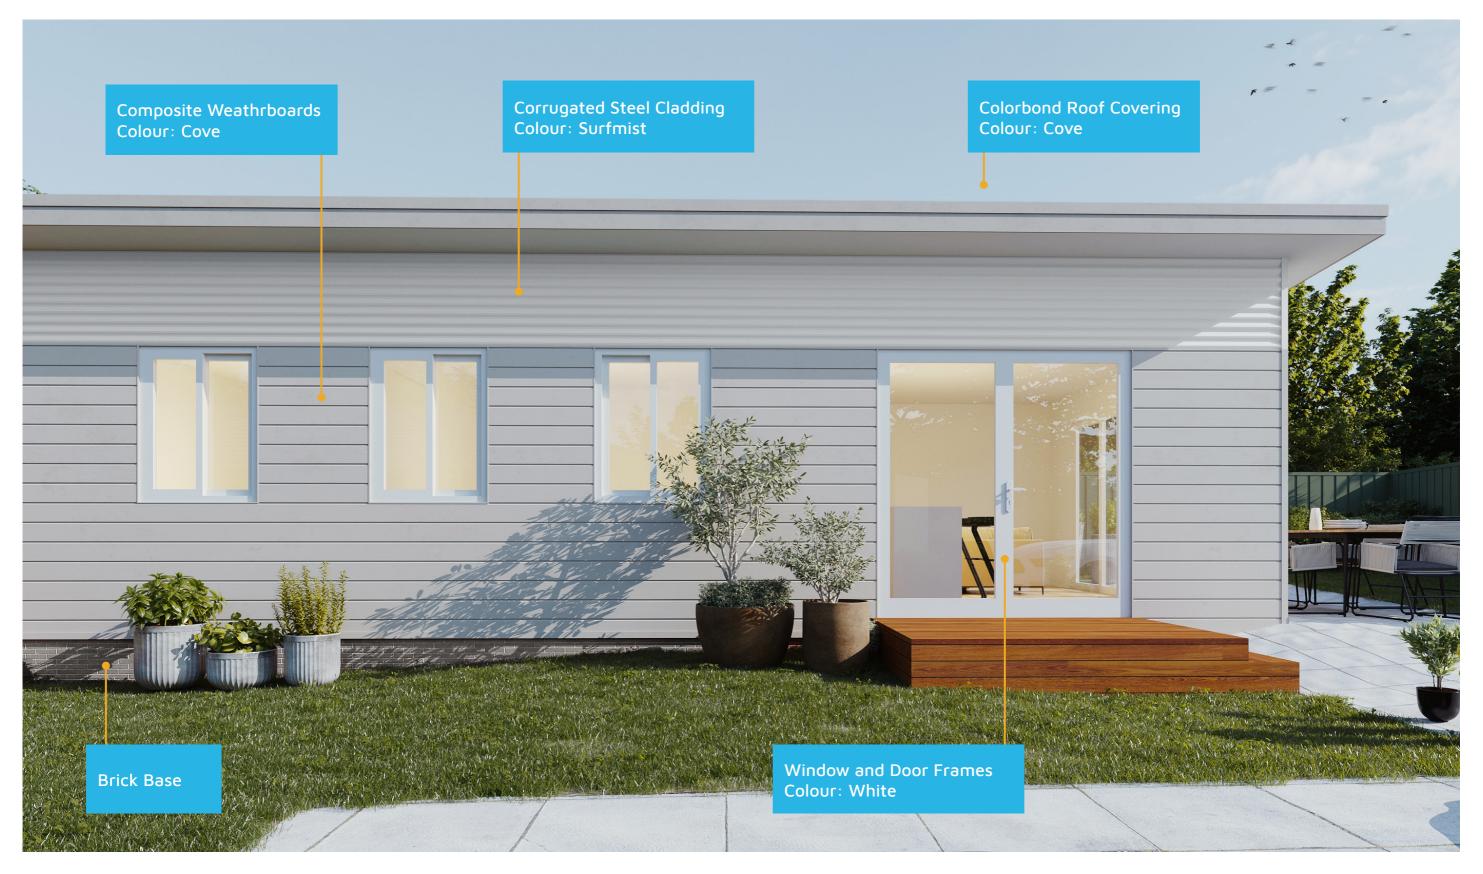

# **CANBERRA GRANNY FLAT BUILDERS**



CANBERRA GRANNY FLAT BUILDERS

#### **Exterior View 1**

2



CANBERRA GRANNY FLAT BUILDERS

#### Exterior View 2





CANBERRA GRANNY FLAT BUILDERS

## Exterior View 3 - Twilight





CANBERRA GRANNY FLAT BUILDERS

## Exterior View 4 - Twilight



CANBERRA GRANNY FLAT BUILDERS

### Exterior View 5 - Twilight





CANBERRA GRANNY FLAT BUILDERS

#### **Aerial Exterior View**



CANBERRA GRANNY FLAT BUILDERS

#### Exterior Design





### Floorplan

9





## Dimensional Floorplan



## Furniture Floorplan

An elevation is the height of the structure from ground level to the height of the roof.



**CANBERRA GRANNY FLAT BUILDERS** 

Disclaimer: based on the alternative roof designs and roof covering that you may select and the profile of your block, these elevations are subject to potential change.

Elevations 1

An elevation is the height of the structure from ground level to the height of the roof.



MILLWOOD RUFF SAWN COLOUR COVE

CANBERRA **GRANNY FLAT BUILDERS** 

Disclaimer: based on the alternative roof designs and roof covering that you may select and the profile of your block, these elevations are subject to potential change.



Elevations 2



canberr