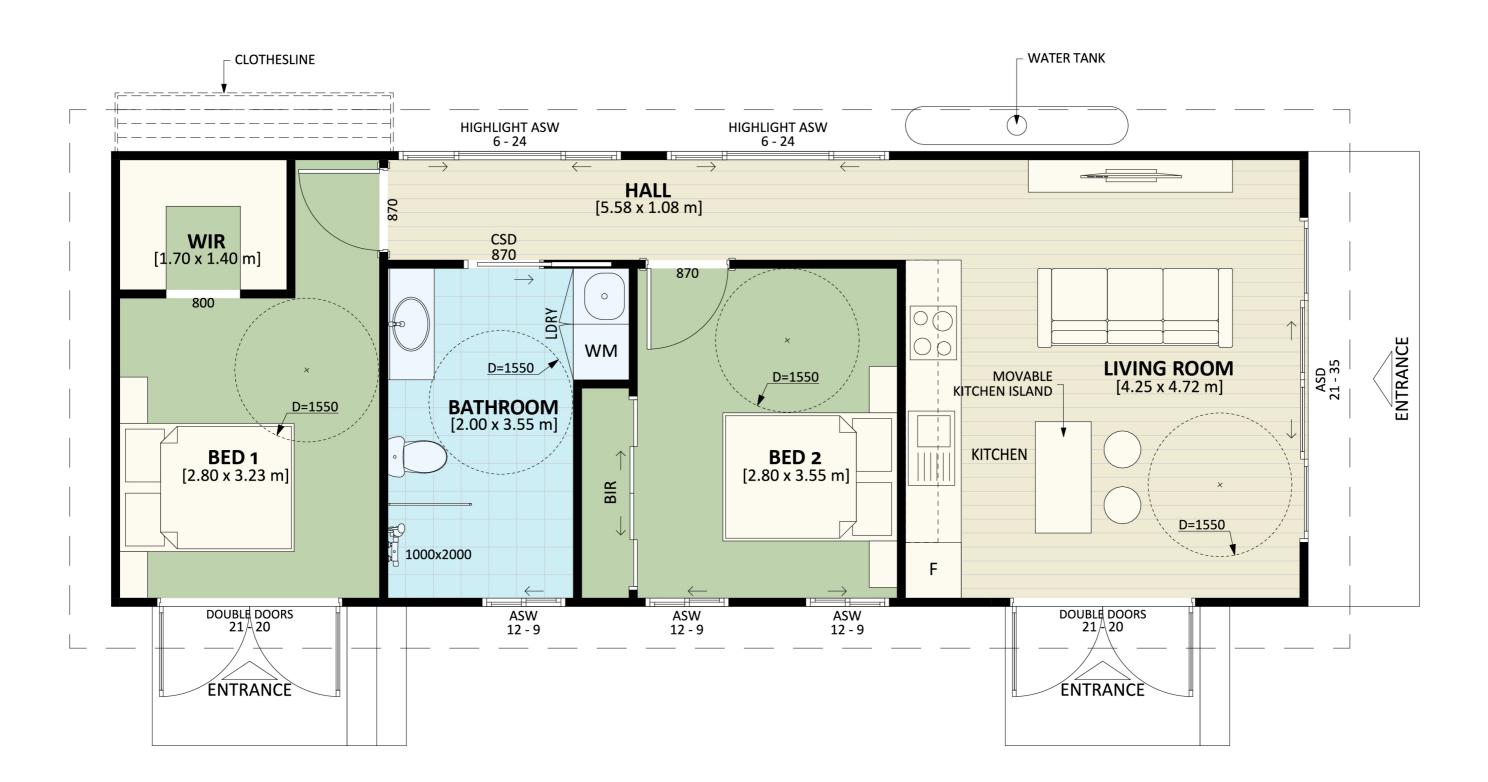

## Furniture Floorplan

An elevation is the height of the structure from ground level to the height of the roof.

**CANBERRA GRANNY FLAT BUILDERS** 

Disclaimer: based on the alternative roof designs and roof covering that you may select and the profile of your block, these elevations are subject to potential change.