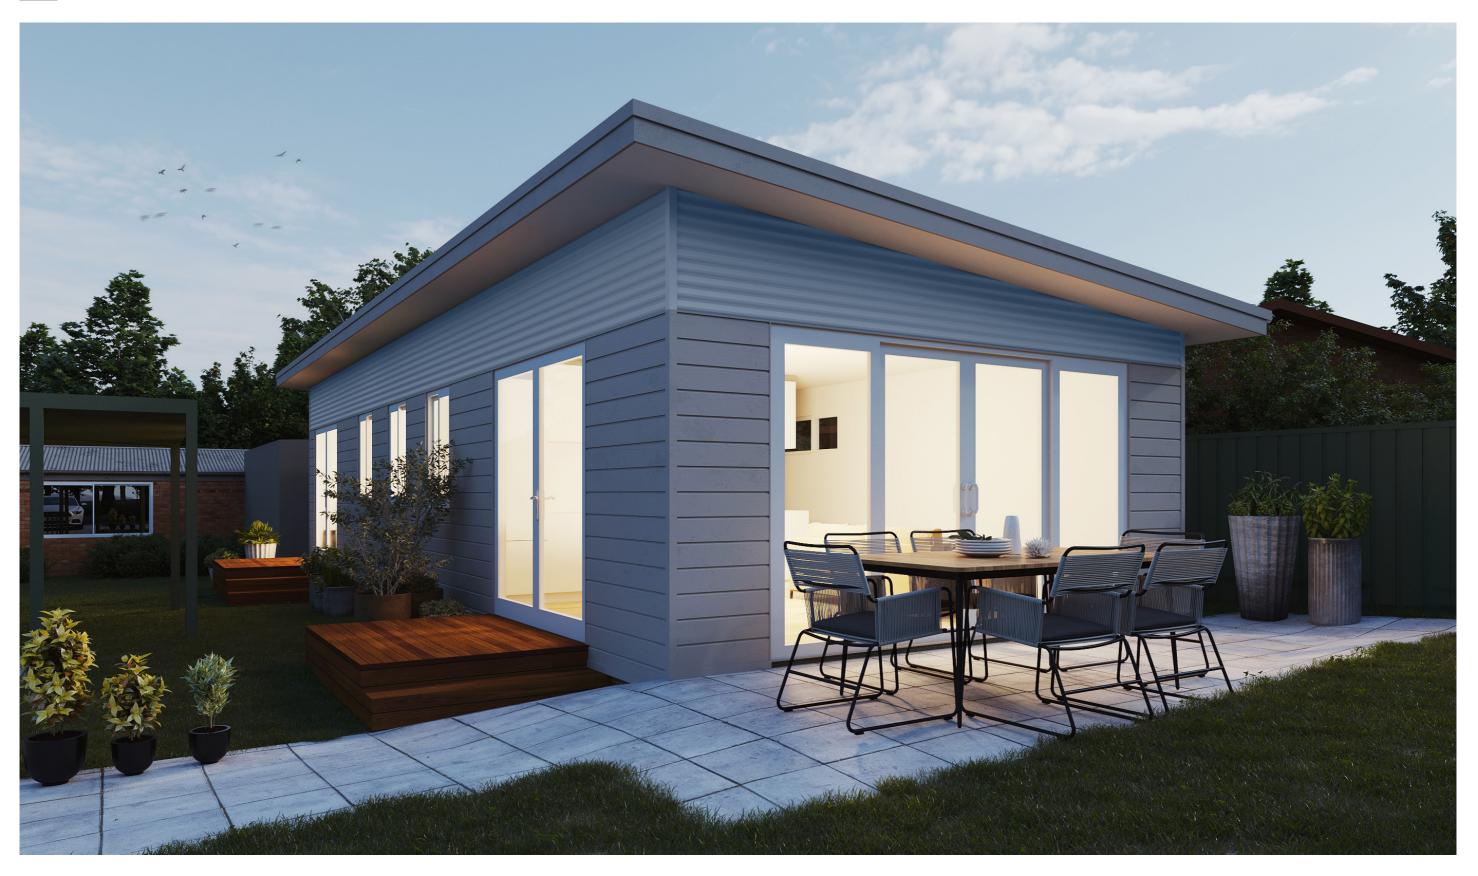

# **CANBERRA GRANNY FLAT BUILDERS**



CANBERRA GRANNY FLAT BUILDERS

#### **Exterior View 1**

2



CANBERRA GRANNY FLAT BUILDERS

#### Exterior View 2





CANBERRA GRANNY FLAT BUILDERS

## Exterior View 3 - Twilight





CANBERRA GRANNY FLAT BUILDERS

## Exterior View 4 - Twilight



CANBERRA GRANNY FLAT BUILDERS

### Exterior View 5 - Twilight





CANBERRA GRANNY FLAT BUILDERS

#### **Aerial Exterior View**



CANBERRA GRANNY FLAT BUILDERS

#### Exterior Design





### Floorplan

9





## Dimensional Floorplan



## Furniture Floorplan

An elevation is the height of the structure from ground level to the height of the roof.



**CANBERRA GRANNY FLAT BUILDERS** 

Disclaimer: based on the alternative roof designs and roof covering that you may select and the profile of your block, these elevations are subject to potential change.

Elevations 1

An elevation is the height of the structure from ground level to the height of the roof.



MILLWOOD RUFF SAWN COLOUR COVE

CANBERRA **GRANNY FLAT BUILDERS** 

Disclaimer: based on the alternative roof designs and roof cover