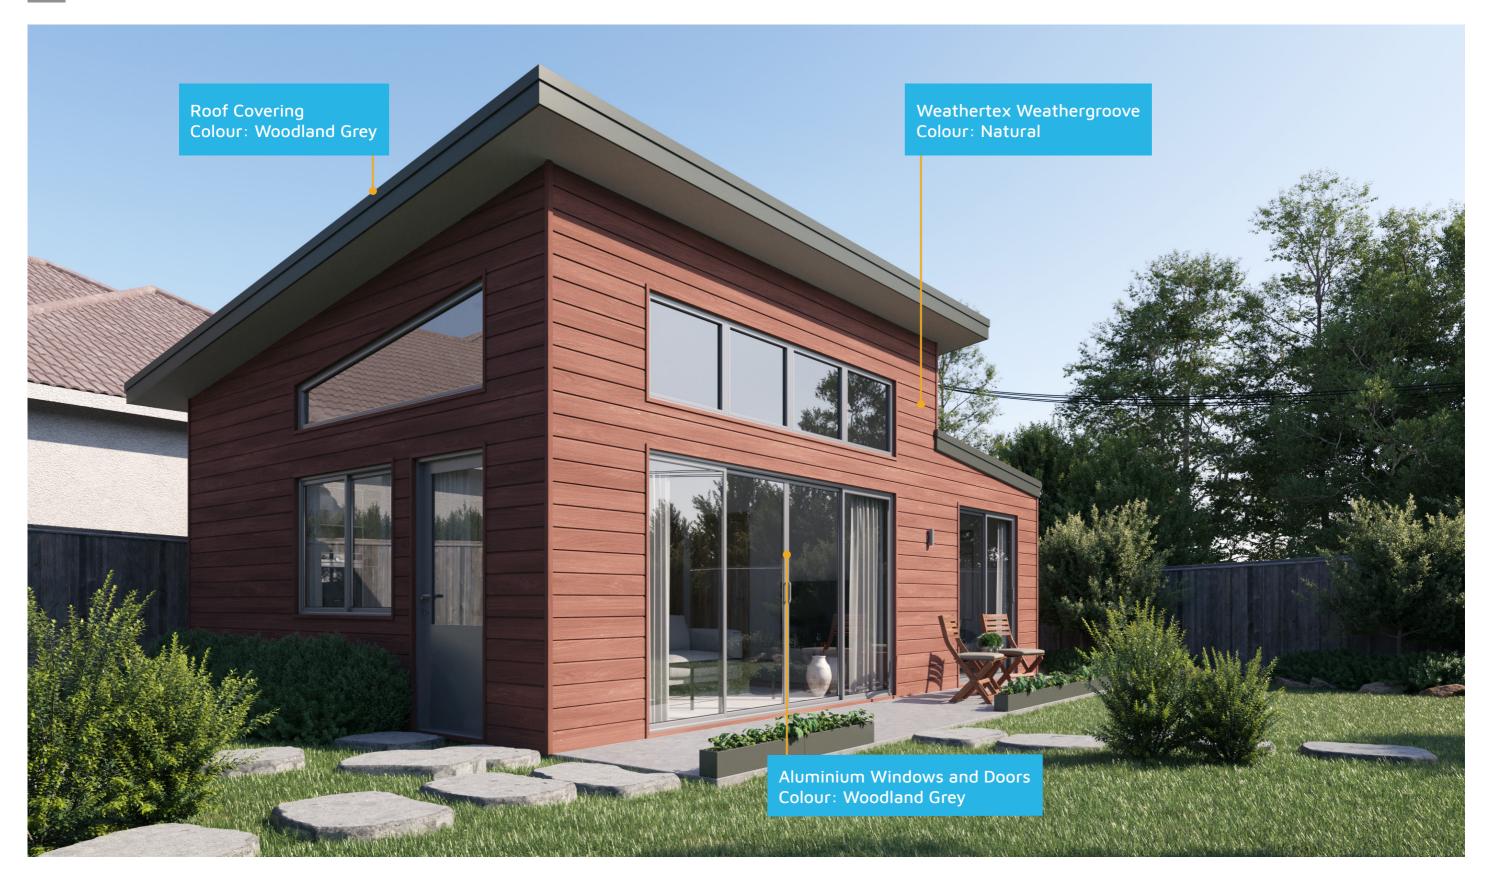

# CANBERRA **GRANNY FLAT BUILDERS**



CANBERRA GRANNY FLAT BUILDERS

### **Exterior View 2**



CANBERRA GRANNY FLAT BUILDERS

### **Exterior View 3**







CANBERRA GRANNY FLAT BUILDERS

# Exterior View 4 - Twilight

4



CANBERRA GRANNY FLAT BUILDERS

### **Aerial Exterior View**

5



CANBERRA GRANNY FLAT BUILDERS

#### **Exterior Design**



CANBERRA GRANNY FLAT BUILDERS

# Floorplan



ELEVATION 01  $\triangle$ 

CANBERRA **GRANNY FLAT BUILDERS** 

# Dimensional Floorplan









CANBERRA **GRANNY FLAT** BUILDERS

# Furniture Floorplan

9

An elevation is the height of the structure from ground level to the height of the roof.



CANBERRA **GRANNY FLAT BUILDERS** 

Disclaimer: based on the alternative roof designs and roof covering that you may select and the profile of your block, these elevations are subject to potential change.

### Elevations 1

An elevation is the height of the structure from ground level to the height of the roof.







**CANBERRA GRANNY FLAT BUILDERS** 

Disclaimer: based on the alternative roof designs and roof covering that you may select