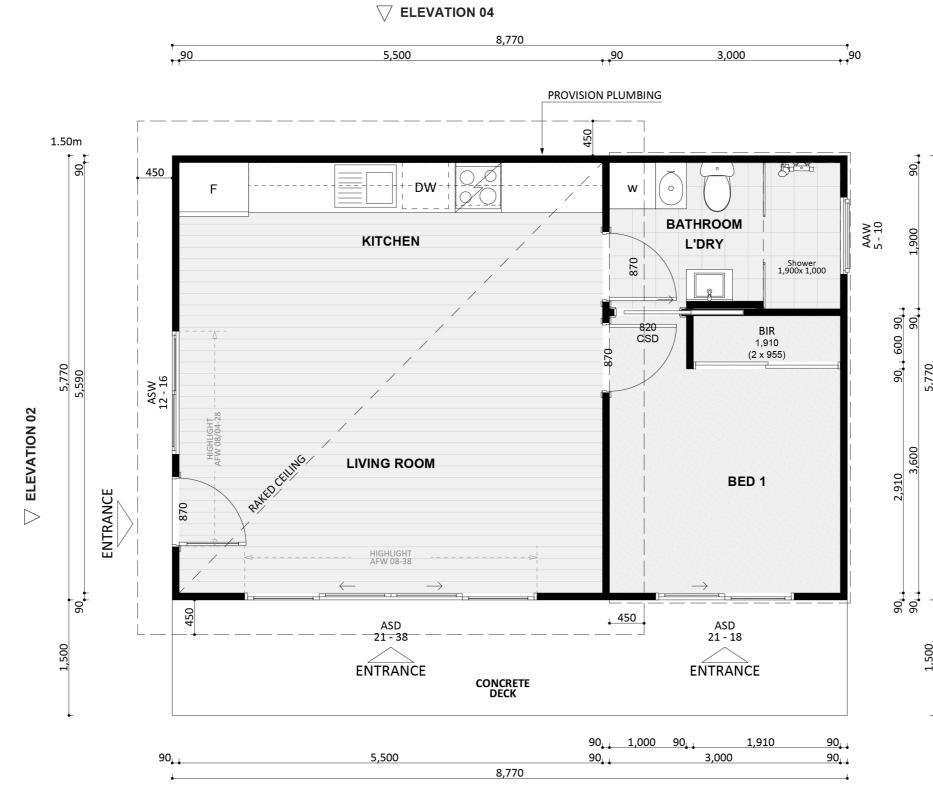

# CANBERRA **GRANNY FLAT BUILDERS**



CANBERRA GRANNY FLAT BUILDERS

### **Exterior View 2**



CANBERRA GRANNY FLAT BUILDERS

### **Exterior View 3**







CANBERRA GRANNY FLAT BUILDERS

# Exterior View 4 - Twilight

4



CANBERRA GRANNY FLAT BUILDERS

### **Aerial Exterior View**

5



CANBERRA GRANNY FLAT BUILDERS

#### **Exterior Design**



CANBERRA GRANNY FLAT BUILDERS

# Floorplan



ELEVATION 01  $\triangle$ 

CANBERRA **GRANNY FLAT BUILDERS** 

# Dimensional Floorplan









CANBERRA **GRANNY FLAT** BUILDERS

# Furniture Floorplan

9

An elevation is the height of the structure from ground level to the height of the roof.



CANBERRA **GRANNY FLAT BUILDERS** 

Disclaimer: based on the alternative roof designs and roof covering that you may select and the profile of your block, these elevations are subject to potential change.

### Elevations 1

An elevation is the height of the structure from ground level to the height of the roof.







**CANBERRA GRANNY FLAT BUILDERS** 

Disclaimer: based on the alternative roof designs and roof covering that you may select and the profile of your block, these elevations are subject to potential change.

#### Elevations 2



c