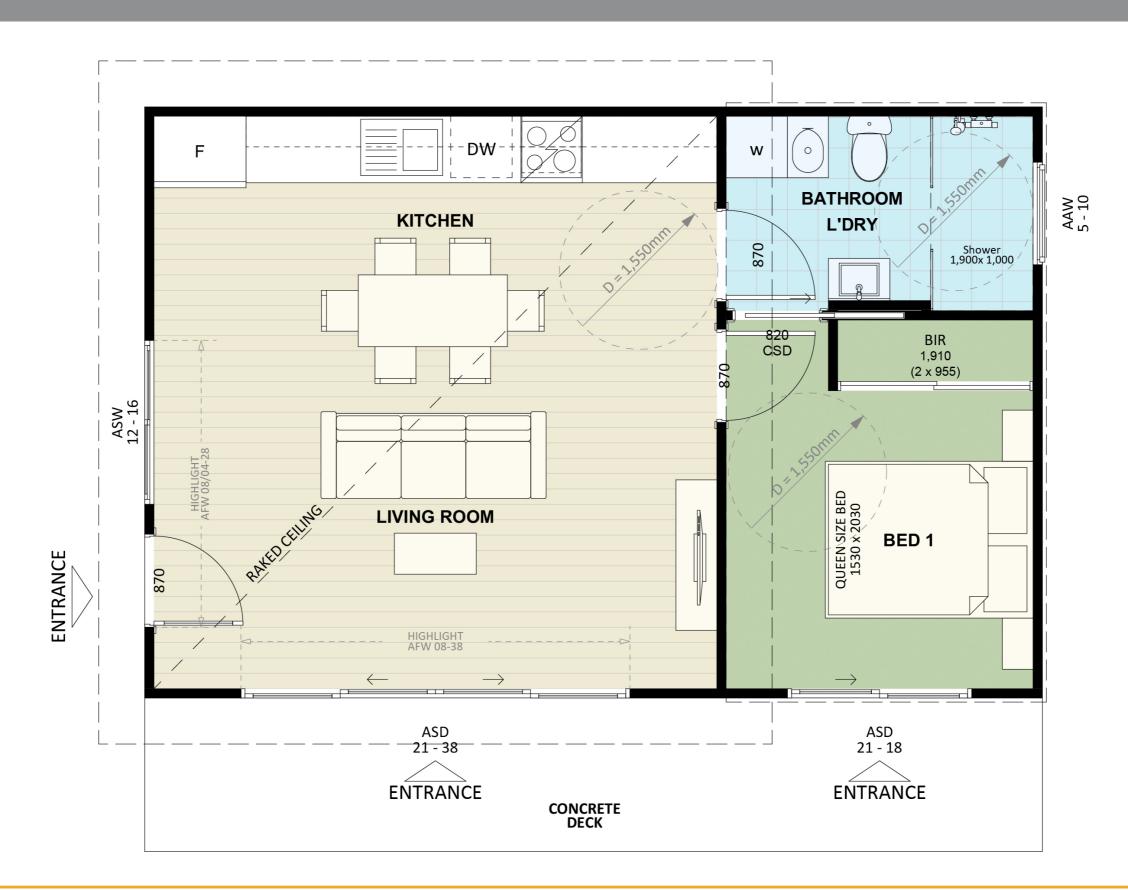

# Dimensional Floorplan

CANBERRA **GRANNY FLAT** BUILDERS

# Furniture Floorplan

9

An elevation is the height of the structure from ground level to the height of the roof.

CANBERRA **GRANNY FLAT BUILDERS** 

Disclaimer: based on the alternative roof designs and roof covering that you may select and the profile of your block, these elevations are subject to potential change.