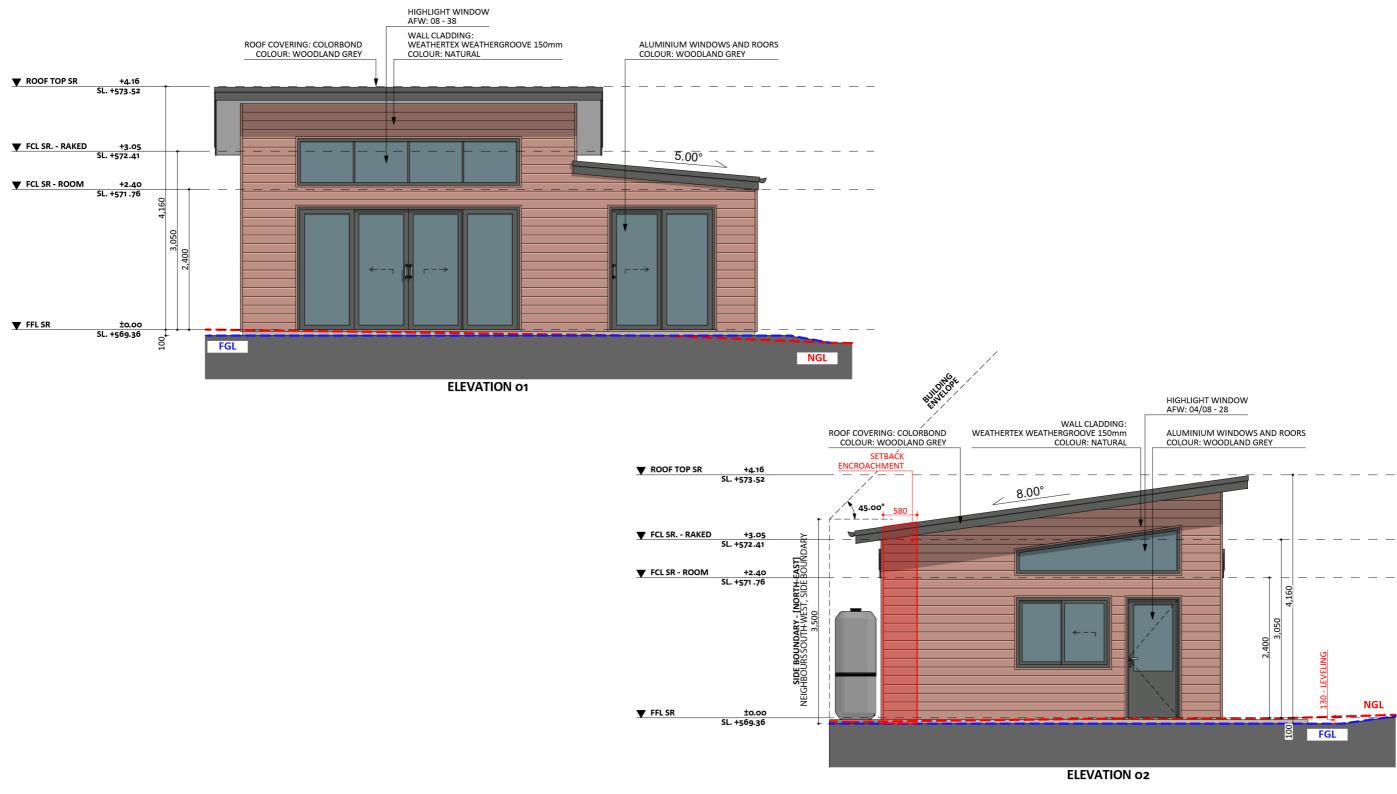

### Elevations 1

An elevation is the height of the structure from ground level to the height of the roof.

**CANBERRA GRANNY FLAT BUILDERS** 

Disclaimer: based on the alternative roof designs and roof covering that you may select and the profile of your block, these elevations are subject to potential change.

#### Elevations 2

canberragrannyflatbuilders.com.au

∑ info@cgfb.com.au

**\$**1300 979 658