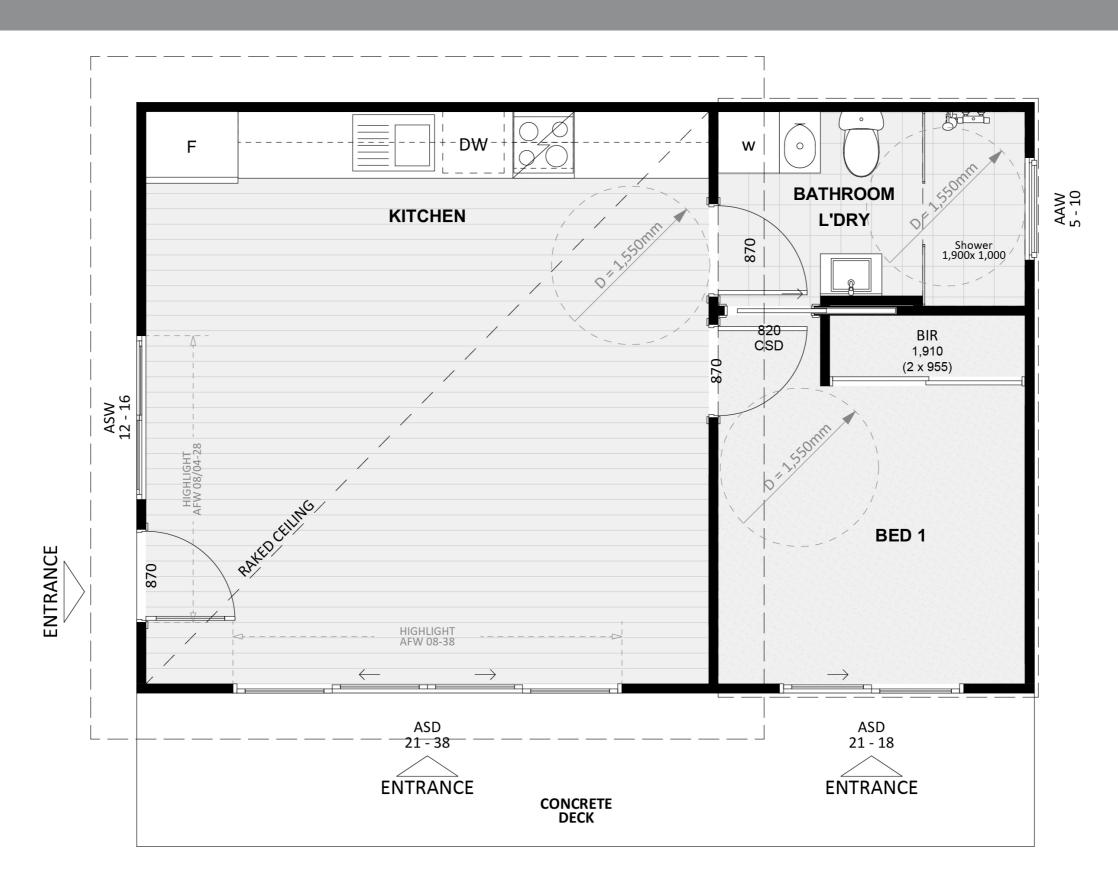

# Furniture Floorplan

9

An elevation is the height of the structure from ground level to the height of the roof.

CANBERRA **GRANNY FLAT BUILDERS** 

Disclaimer: based on the alternative roof designs and roof covering that you may select and the profile of your block, these elevations are subject to potential change.