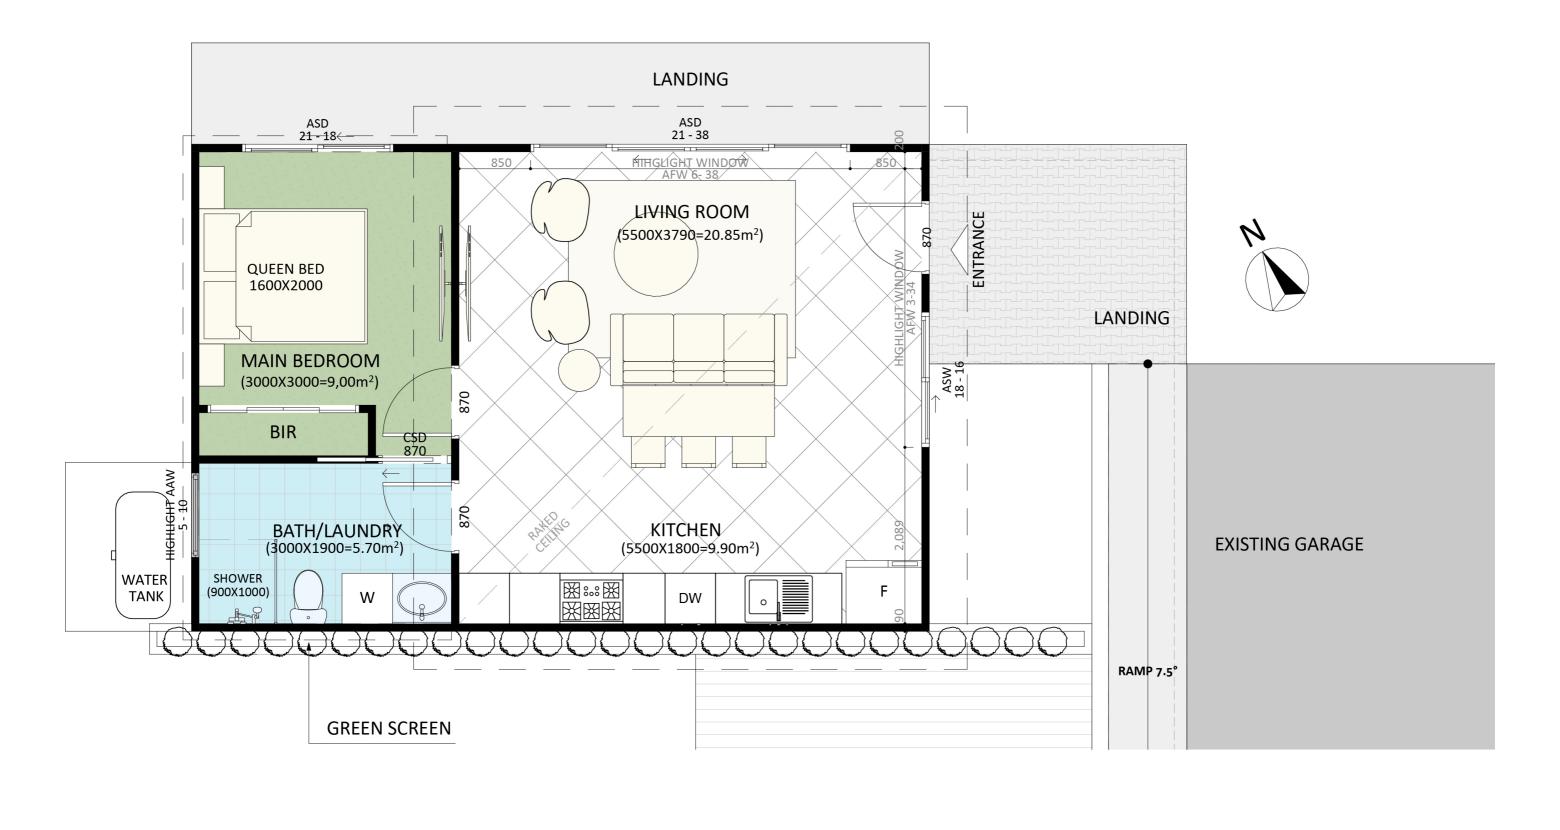

## Dimensional Floorplan

9

An elevation is the height of the structure from ground level to the height of the roof.

NORTH ELEVATION

SOUTH ELEVATION

CANBERRA **GRANNY FLAT BUILDERS** 

Disclaimer: based on the alternative roof designs and roof covering that you may select and the profile of your block, these elevations are subject to potential change.