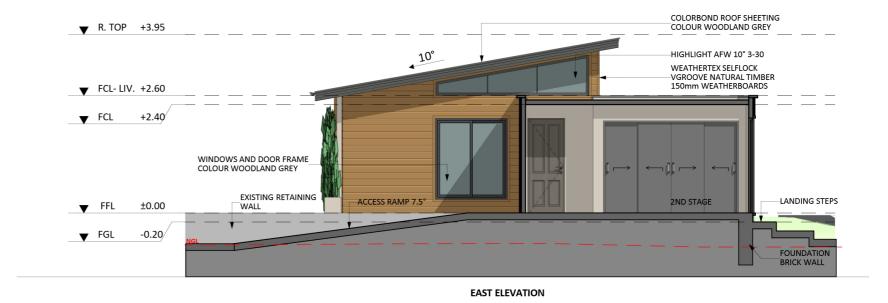

#### 10

Elevations 1

An elevation is the height of the structure from ground level to the height of the roof.

WEST ELEVATION

CANBERRA **GRANNY FLAT BUILDERS** 

Disclaimer: based on the alternative roof designs and roof covering that you may select and the profile of your block, these elevations are subject to potential change.