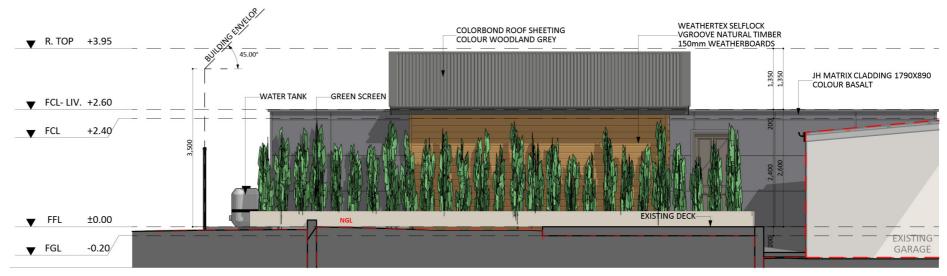

## Dimensional Floorplan

9

An elevation is the height of the structure from ground level to the height of the roof.

NORTH ELEVATION

SOUTH ELEVATION

CANBERRA **GRANNY FLAT BUILDERS** 

Disclaimer: based on the alternative roof designs and roof covering that you may select and the profile of your block, these elevations are subject to potential change.