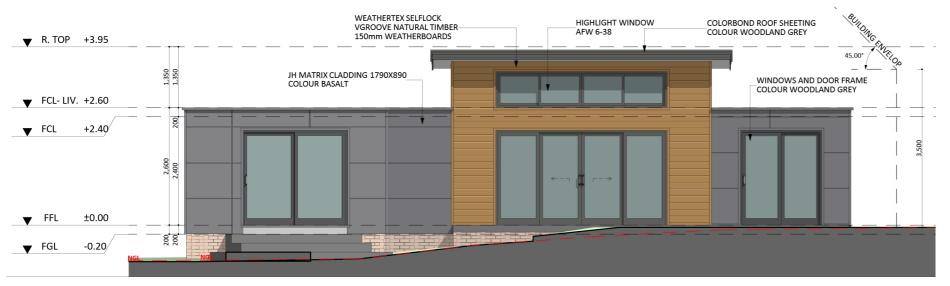

#### 10

Elevations 1

An elevation is the height of the structure from ground level to the height of the roof.

WEST ELEVATION

CANBERRA **GRANNY FLAT BUILDERS** 

Disclaimer: based on the alternative roof designs and roof covering that you may select and the profile of your block, these elevations are subject to potential change.

#### Elevations 2

canberragrannyflatbuilders.com.au

∑ info@cgfb.com.au

**\$**1300 979 658