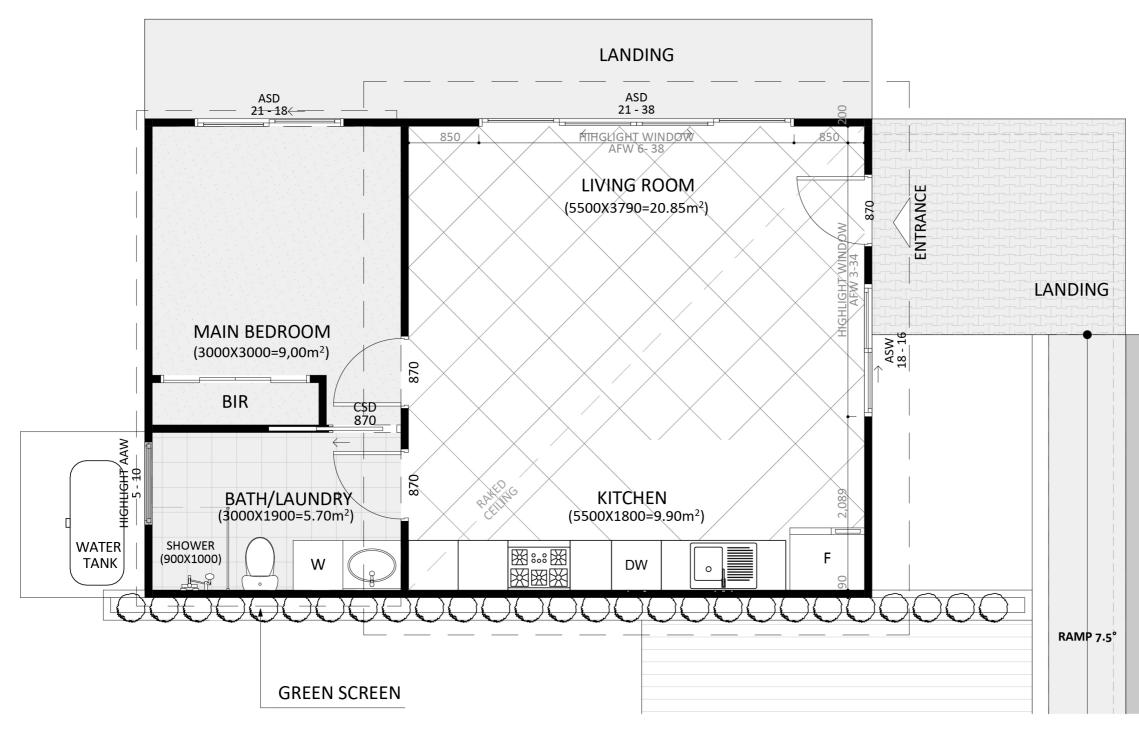

# **CANBERRA GRANNY FLAT BUILDERS**



CANBERRA GRANNY FLAT BUILDERS

## **Exterior View 1**



CANBERRA GRANNY FLAT BUILDERS

### **Exterior View 2**



CANBERRA GRANNY FLAT BUILDERS

## Exterior View 3 - Twilight





GRANNY FLAT BUILDERS





CANBERRA GRANNY FLAT BUILDERS

#### **Exterior View**





## Floorplan



#### **EXISTING GARAGE**

7



## Furniture Floorplan

8



NORTH ELEVATION

CANBERRA **GRANNY FLAT BUILDERS** 

## Dimensional Floorplan

9

An elevation is the height of the structure from ground level to the height of the roof.



NORTH ELEVATION



SOUTH ELEVATION

CANBERRA **GRANNY FLAT BUILDERS** 

Disclaimer: based on the alternative roof designs and roof covering that you may select and the profile of your block, these elevations are subject to potential change.

#### 10

Elevations 1

An elevation is the height of the structure from ground level to the height of the roof.



WEST ELEVATION



CANBERRA **GRANNY FLAT BUILDERS** 

Disclaimer: based on the alternative roof designs and roof covering that you may select and the profile of your block, these elevations a