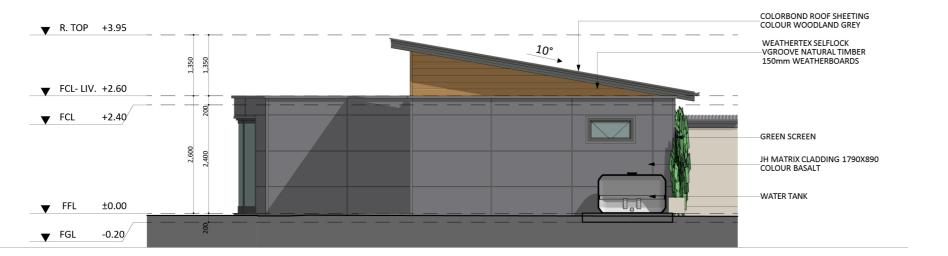

#### 10

Elevations 1

An elevation is the height of the structure from ground level to the height of the roof.

WEST ELEVATION

CANBERRA **GRANNY FLAT BUILDERS** 

Disclaimer: based on the alternative roof designs and roof covering that you may select and the profile of your block, these elevations are subject to potential change.