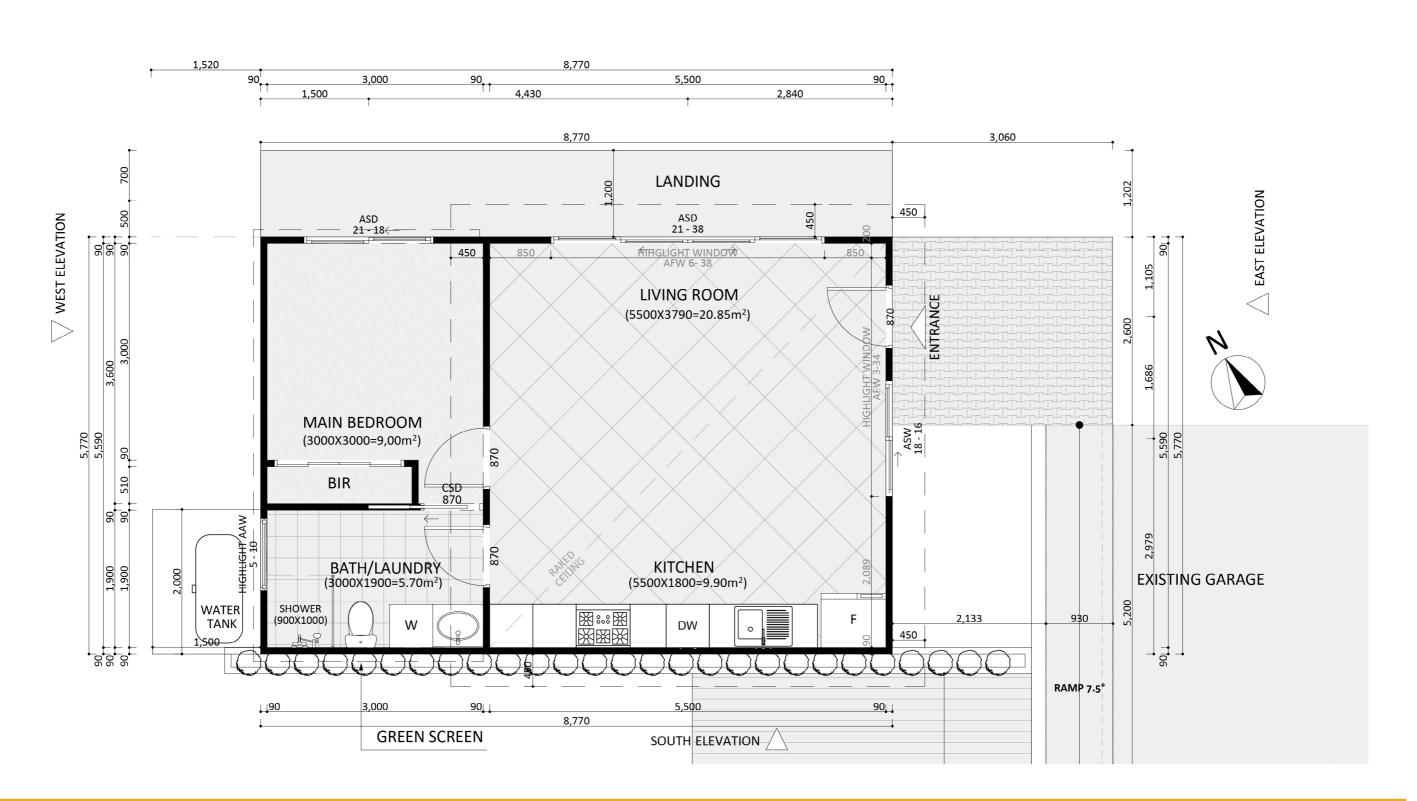

## Dimensional Floorplan

9

An elevation is the height of the structure from ground level to the height of the roof.

NORTH ELEVATION

SOUTH ELEVATION

CANBERRA **GRANNY FLAT BUILDERS** 

Disclaimer: based on the alternative roof designs and roof covering that you may select and the profile of your block, these elevations are subject to potential change.

#### 10

Elevations 1

An elevation is the height of the structure from ground level to the height of the roof.

WEST ELEVATION

CANBERRA **GRANNY FLAT BUILDERS** 

Disclaimer: based on the alternative roof designs and roof covering that you may select and the profile of your block, these elevations are subject to potential change.