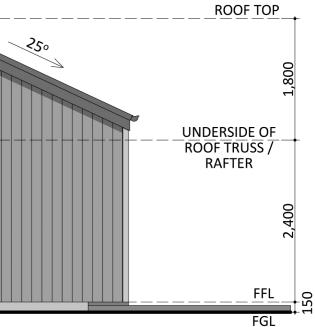

#### Elevations 1

An elevation is the height of the structure from ground level to the height of the roof.

250