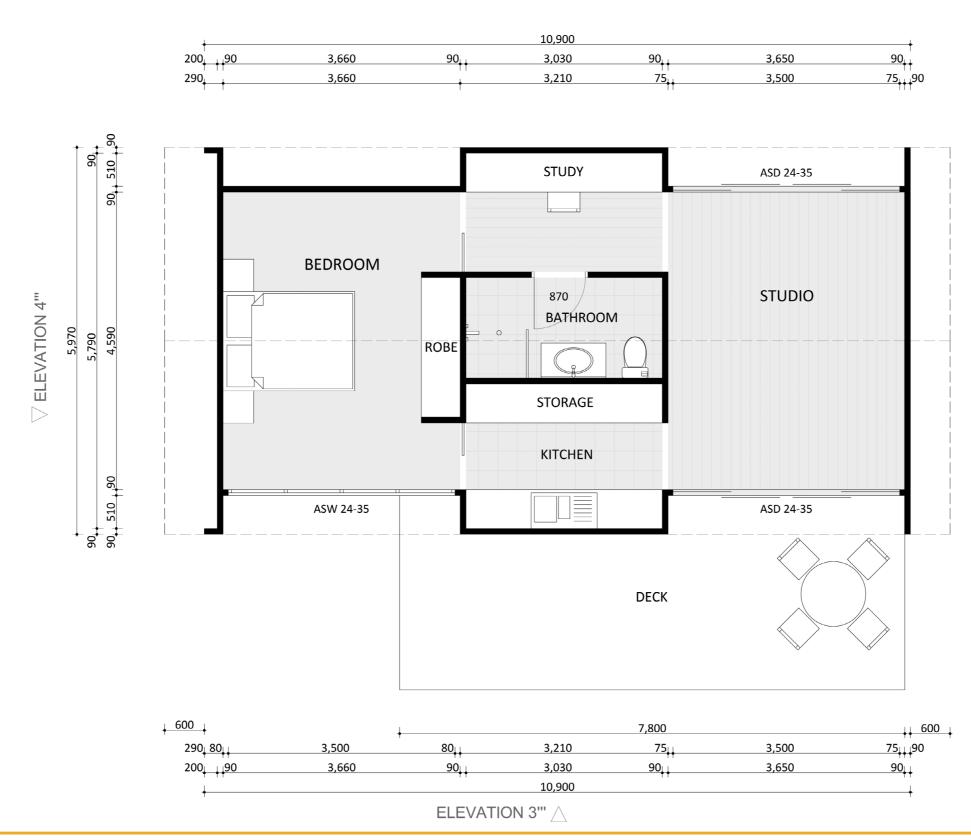

# **CANBERRA GRANNY FLAT BUILDERS**



CANBERRA GRANNY FLAT BUILDERS

#### **Exterior View**



CANBERRA GRANNY FLAT BUILDERS

### Floorplan



ELEVATION 2""  $\bigtriangledown$ 

### Dimensional Floorplan



4



CANBERRA **GRANNY FLAT** BUILDERS

## Furniture Floorplan





An elevation is the height of the structure from ground level to the height of the roof.



#### **ELEVATION 1**

CANBERRA GRANNY FLAT **BUILDERS** 

Disclaimer: based on the alternative roof designs and roof covering that you may select and the profile of your block, these elevations are subject to potential change.

#### Elevations 1



An elevation is the height of the structure from ground level to the height of the roof.



250

#### **ELEVATION 4**

CANBERRA GRANNY FLAT BUILDERS

Disclaimer: based on the alternative roof designs and roof covering that you may select and the profile of your block, these elevations are subject to potential change.