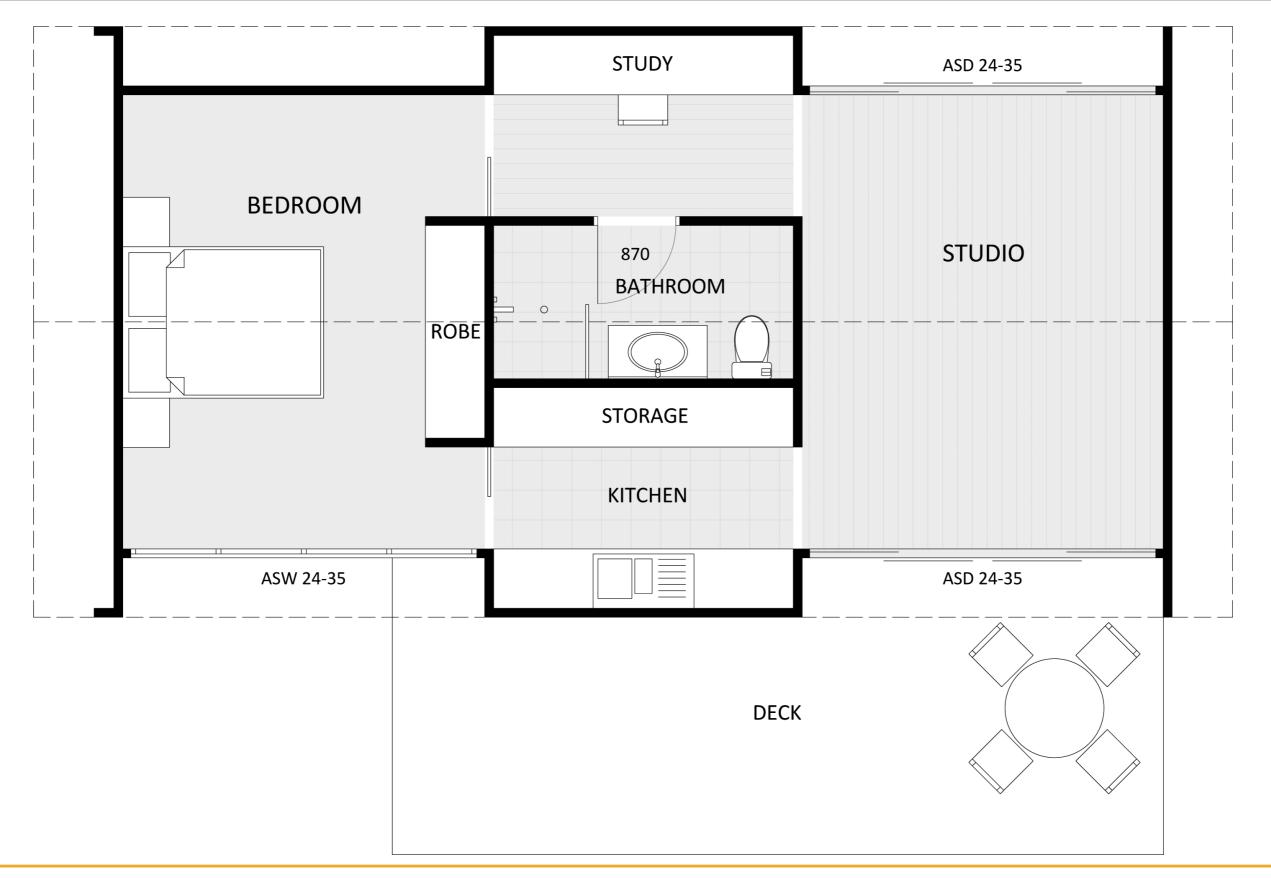

# **CANBERRA GRANNY FLAT BUILDERS**



CANBERRA GRANNY FLAT BUILDERS

#### **Exterior View**



CANBERRA GRANNY FLAT BUILDERS

### Floorplan



ELEVATION 2""  $\bigtriangledown$ 

### Dimensional Floorplan



4



CANBERRA **GRANNY FLAT** BUILDERS

## Furniture Floorplan





An elevation is the height of the structure from ground level to the height of the roof.



#### **ELEVATION 1**

CANBERRA GRANNY FLAT **BUILDERS** 

Disclaimer: based on the alternative roof designs and roof covering that you may select and the profile of your block, these elevations are subject to potential change.

#### Elevations 1



An elevation is the height of the structure from ground level to the height of the roof.



250

#### **ELEVATION 4**

CANBERRA GRANNY FLAT BUILDERS

Disclaimer: based on the alternative roof designs and roof covering that you may select and the profile of your block, these e