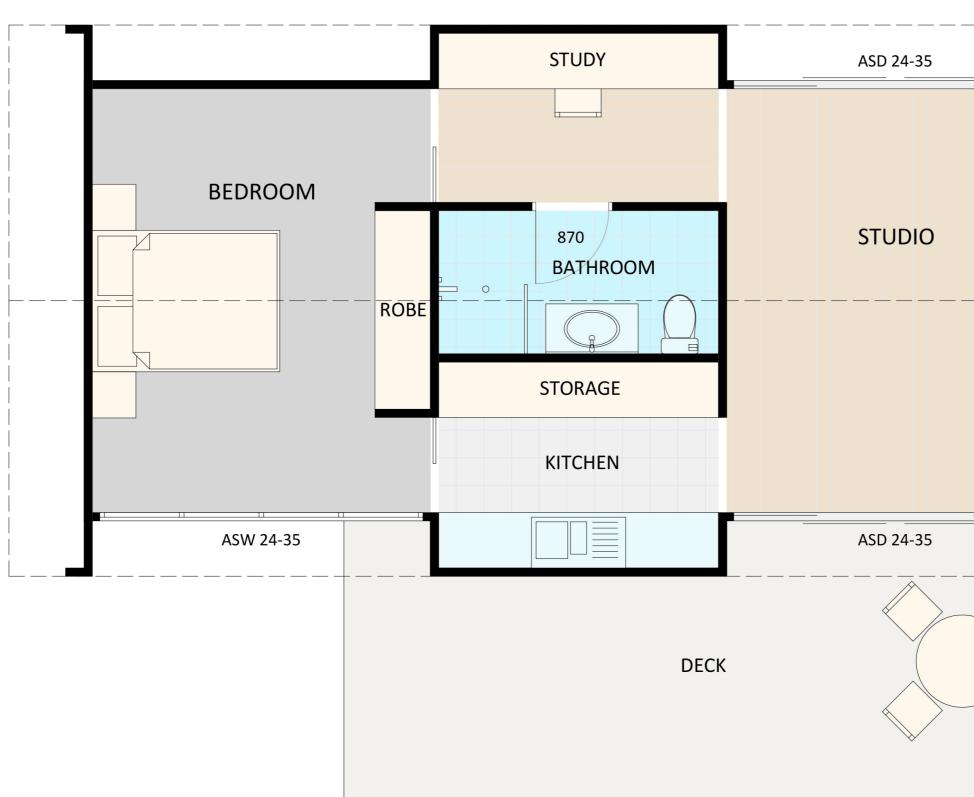

## Furniture Floorplan

An elevation is the height of the structure from ground level to the height of the roof.