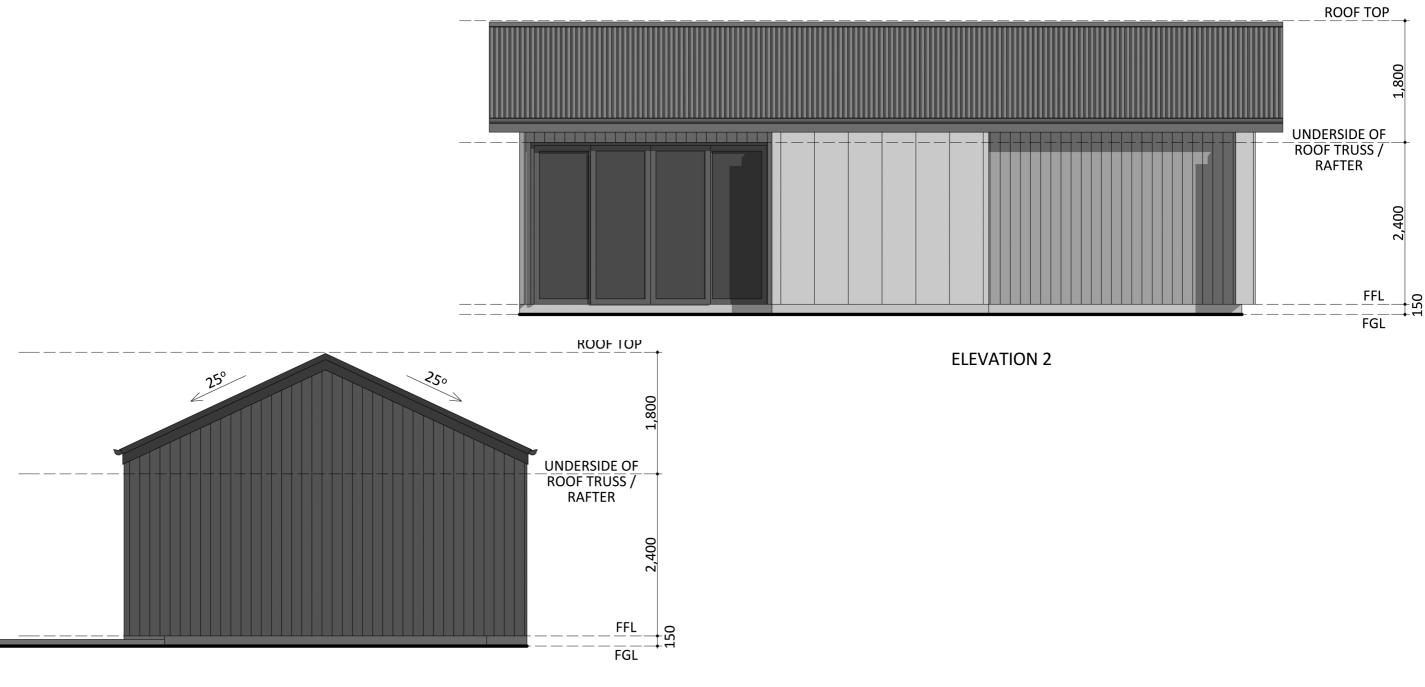

# **CANBERRA GRANNY FLAT BUILDERS**



CANBERRA GRANNY FLAT BUILDERS

#### **Exterior View**



CANBERRA GRANNY FLAT BUILDERS

### Floorplan



ELEVATION 2""  $\bigtriangledown$ 

### Dimensional Floorplan



4



CANBERRA **GRANNY FLAT** BUILDERS

## Furniture Floorplan





An elevation is the height of the structure from ground level to the height of the roof.



#### **ELEVATION 1**

CANBERRA GRANNY FLAT **BUILDERS** 

Disclaimer: based on the alternative roof designs and roof covering that you may select and the profile of your block, these elevations are subject to potential change.

#### Elevations 1



An elevation is the height of the structure from ground level to the height of the roof.



250

#### **ELEVATION 4**

CANBERRA GRANNY FLAT BUILDERS

Disclaimer: based on the alternative roof designs and roof covering that you may select and the profile of your block, these elevations are subject to potential change.







canberragrannyflatbuilders.com.au

∑ info@cgfb.com.au

**\$**1300 979 658