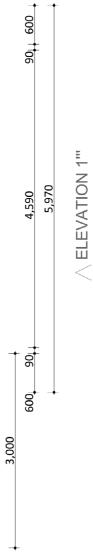

#### **ELEVATION 1**

CANBERRA GRANNY FLAT **BUILDERS** 

Disclaimer: based on the alternative roof designs and roof covering that you may select and the profile of your block, these elevations are subject to potential change.

#### Elevations 1

An elevation is the height of the structure from ground level to the height of the roof.

250