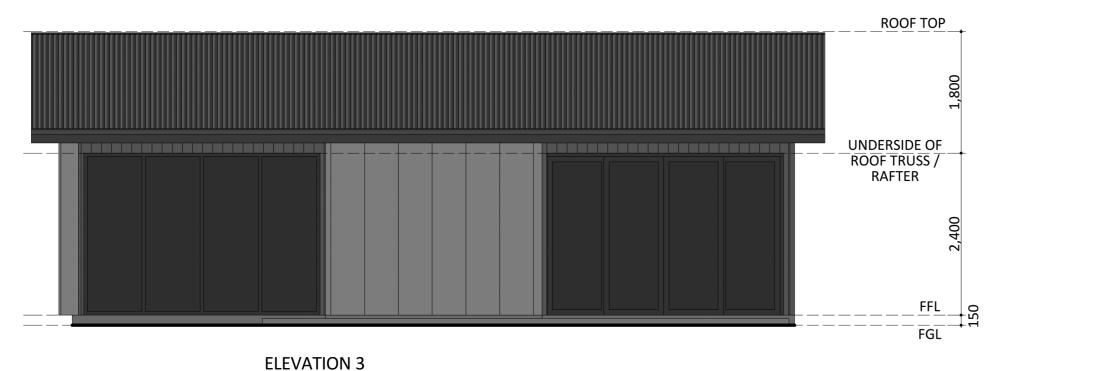

#### **ELEVATION 1**

CANBERRA GRANNY FLAT **BUILDERS** 

Disclaimer: based on the alternative roof designs and roof covering that you may select and the profile of your block, these elevations are subject to potential change.

#### Elevations 1

An elevation is the height of the structure from ground level to the height of the roof.

250