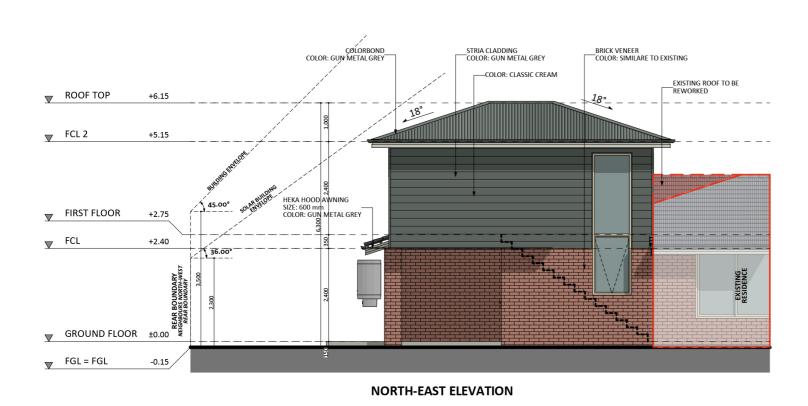

#### Design 1167

An elevation is the height of the structure from ground level to the height of the roof.

# Design 1167

An elevation is the height of the structure from ground level to the height of the roof.

**fixedpriceextensions.com.au** canberragrannyflatbuilders.com.au

MASTER BUILDERS ACT Building Lic: 2012767