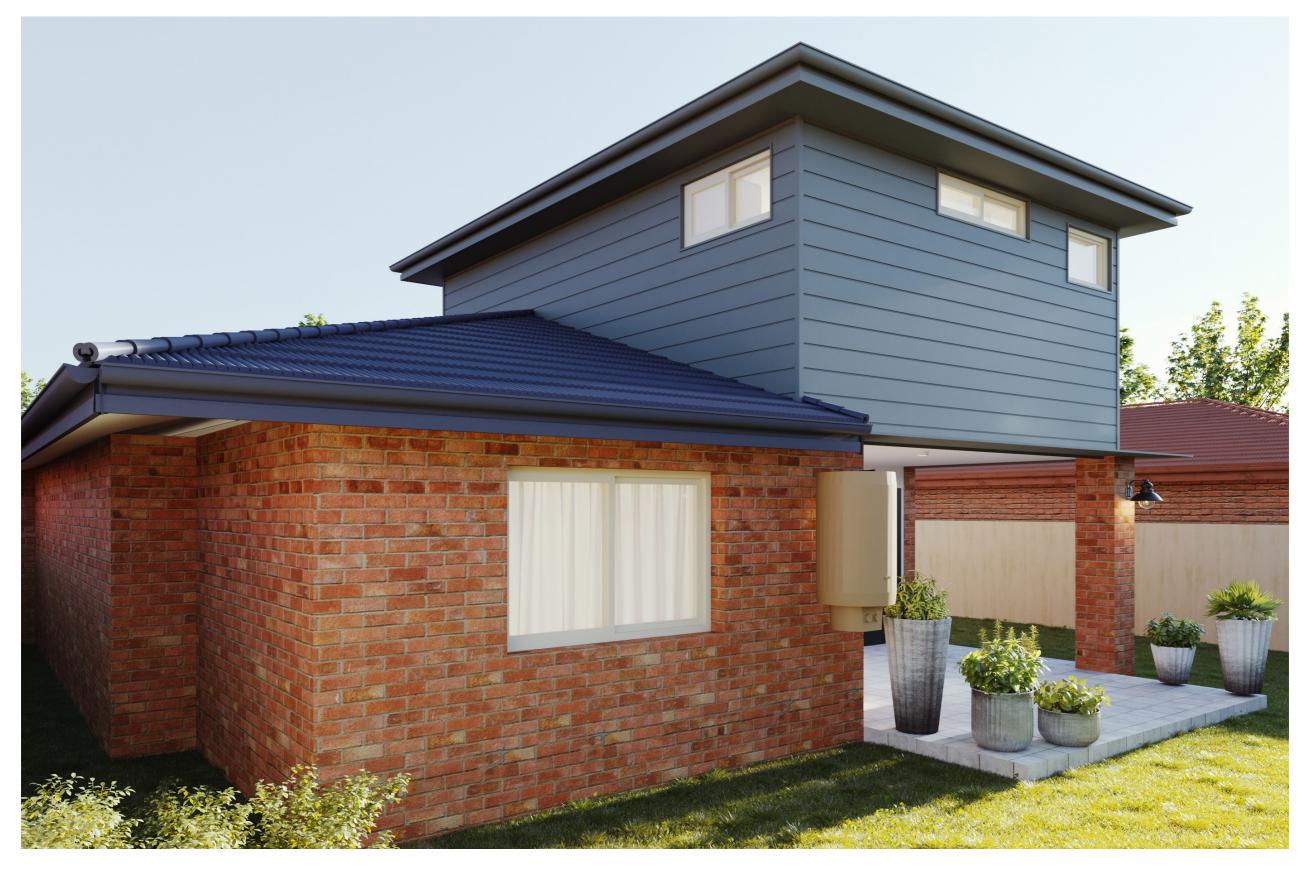

ACT Building Lic: 2012767

Design 1167 Exterior View 2

Design 1167 Aerial View

Design 1167 Exterior View

#### Design 1167

An elevation is the height of the structure from ground level to the height of the roof.

# Design 1167

An elevation is the height of the structure from ground level to the height of the roof.

**fixedpriceextensions.com.au** canberragrannyflatbuilders.com.au

MASTER BUILDERS ACT Building Lic: 2012767