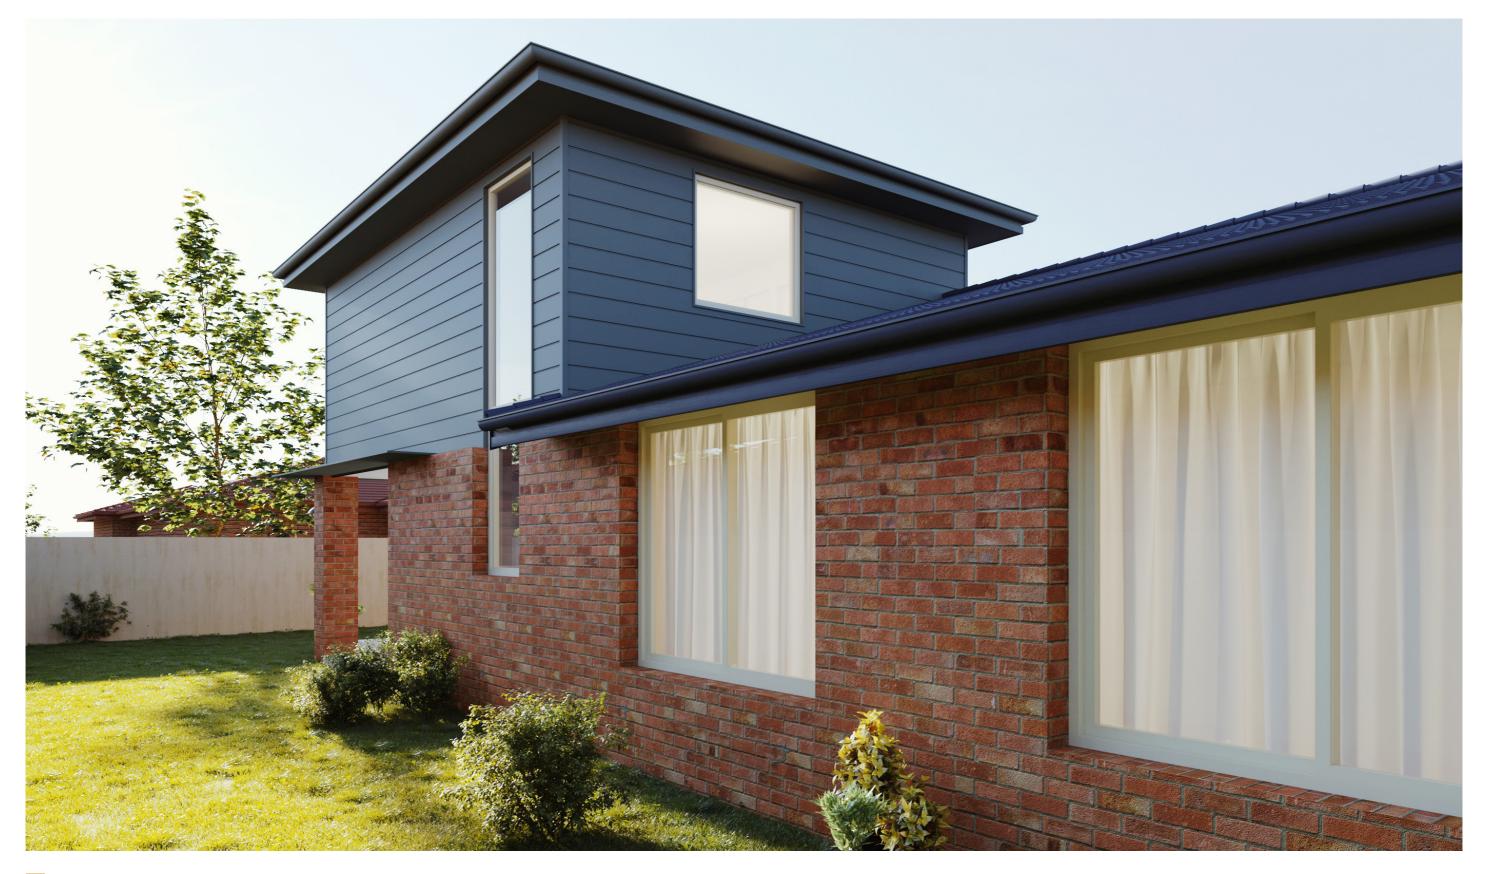

ACT Building Lic: 2012767

Design 1167 Exterior View 2

Design 1167 Aerial View

Design 1167 Exterior View

#### Design 1167

An elevation is the height of the structure from ground level to the height of the roof.

# Design 1167

An elevation is the height of the structure from ground level to the height of the roof.

**fixedpriceextensions.com.au** canberragrannyflatbuilders.com.au

MASTER BUILDERS ACT Building Lic: 2012767