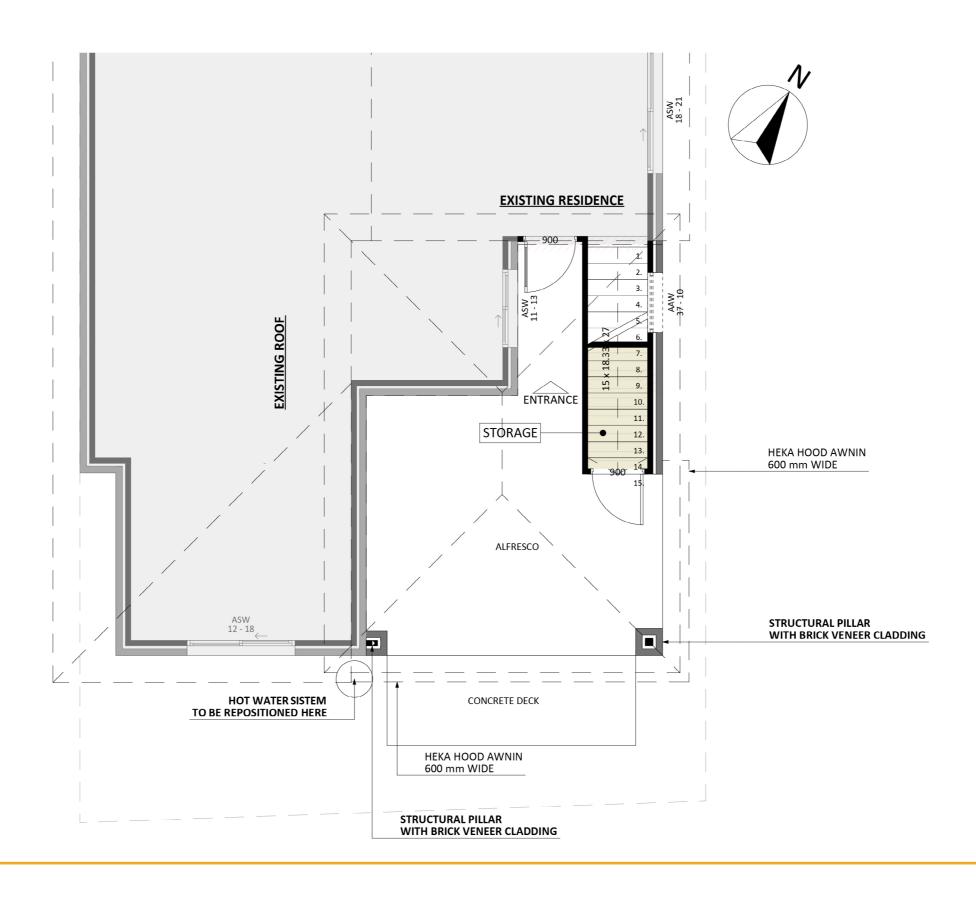

ACT Building Lic: 2012767







Design 1167 Exterior View 2









Design 1167 Aerial View





Design 1167 Exterior View





## Design 1167







#### First Floor





## Furniture Floorplan - Ground Floor





## Furniture Floorplan - First Floor





## Dimensional Floorplan - Ground Floor





#### Dimensional Floorplan - First Floor





#### Design 1167

An elevation is the height of the structure from ground level to the height of the roof.







# Design 1167

An elevation is the height of the structure from ground level to the height of the roof.









**fixedpriceextensions.com.au** canberragrannyflatbuilders.com.au









MASTER BUILDERS ACT Building Lic: 2012767