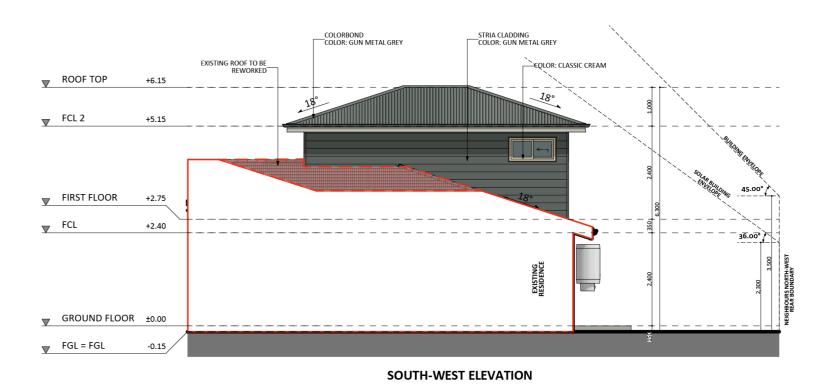

#### Design 1167

An elevation is the height of the structure from ground level to the height of the roof.

# Design 1167

An elevation is the height of the structure from ground level to the height of the roof.

**fixedpriceextensions.com.au** canberragrannyflatbuilders.com.au

MASTER BUILDERS ACT Building Lic: 2012767