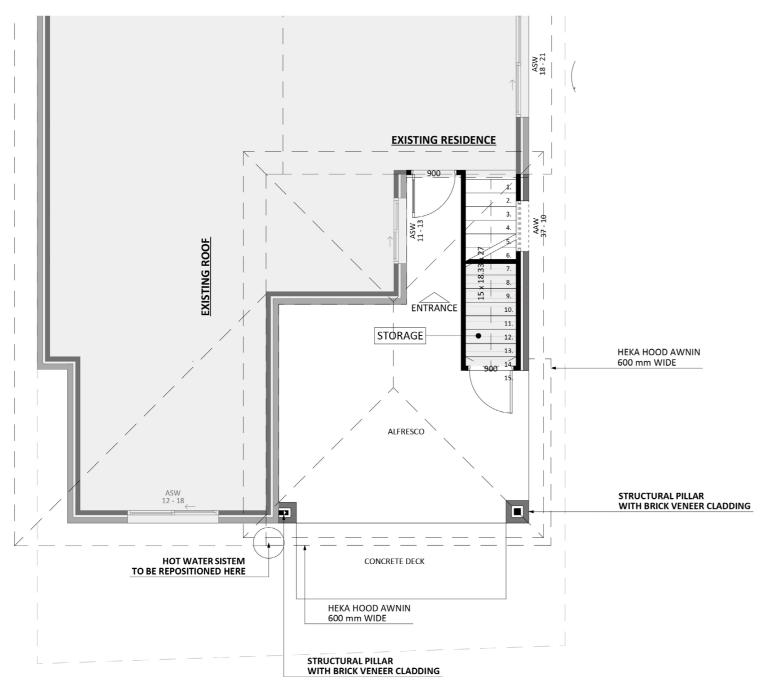

ACT Building Lic: 2012767







Design 1167 Exterior View 2









Design 1167 Aerial View





Design 1167 Exterior View





## Design 1167







#### First Floor





## Furniture Floorplan - Ground Floor





## Furniture Floorplan - First Floor





## Dimensional Floorplan - Ground Floor





#### Dimensional Floorplan - First Floor





#### Design 1167

An elevation is the height of the structure from ground level to the height of the roof.







# Design 1167

An elevation is the height of the structure from ground level to the height of the roof.









**fixedpriceextensions.com.au** canberragrannyflatbuilders.com.au









MASTER BUILDERS ACT Building Lic: 2012767