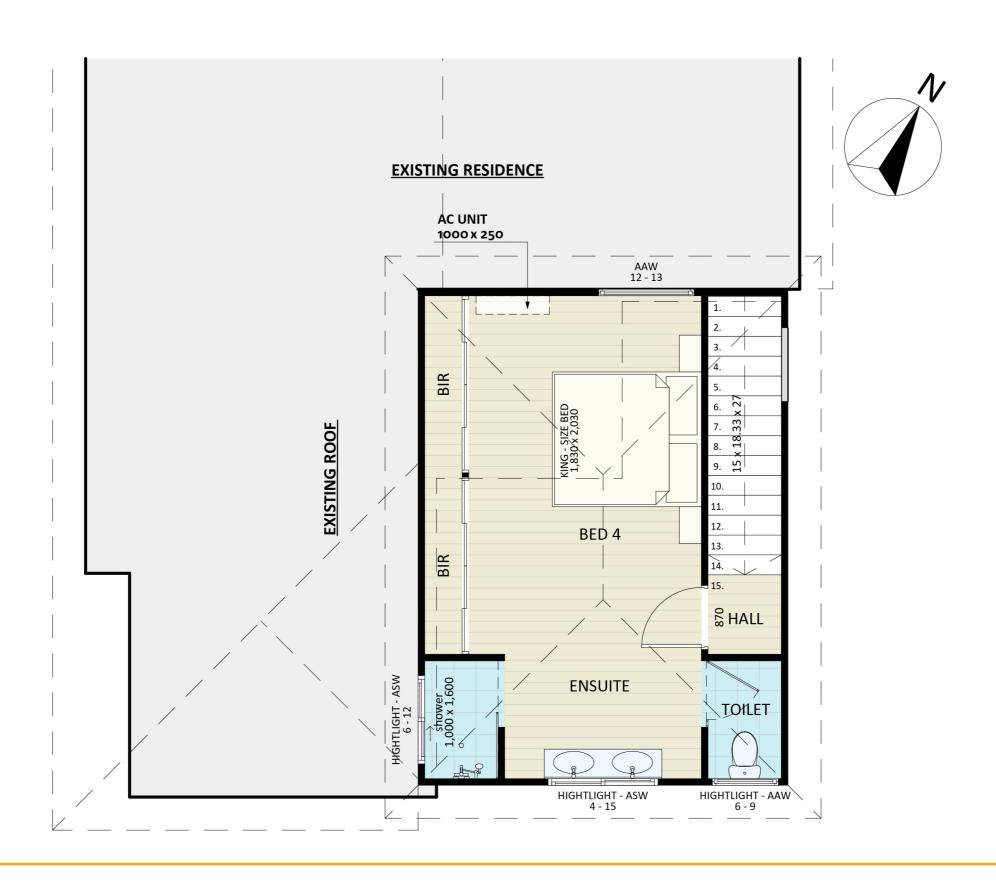

ACT Building Lic: 2012767







Design 1167 Exterior View 2









Design 1167 Aerial View





Design 1167 Exterior View





## Design 1167







#### First Floor





## Furniture Floorplan - Ground Floor





## Furniture Floorplan - First Floor





## Dimensional Floorplan - Ground Floor





#### Dimensional Floorplan - First Floor





#### Design 1167

An elevation is the height of the structure from ground level to the height of the roof.







# Design 1167

An elevation is the height of the structure from ground level to the height of the roof.









**fixedpriceextensions.com.au** canberragrannyflatbuilders.com.au









MASTER BUILDERS ACT Building Lic: 2012767