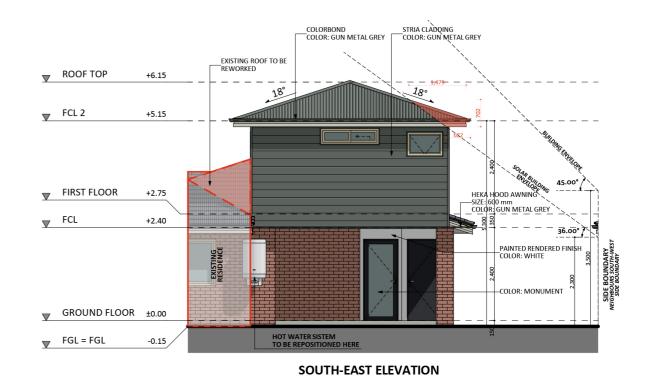

#### Design 1167

An elevation is the height of the structure from ground level to the height of the roof.

# Design 1167

An elevation is the height of the structure from ground level to the height of the roof.

**fixedpriceextensions.com.au** canberragrannyflatbuilders.com.au

MASTER BUILDERS ACT Building Lic: 2012767