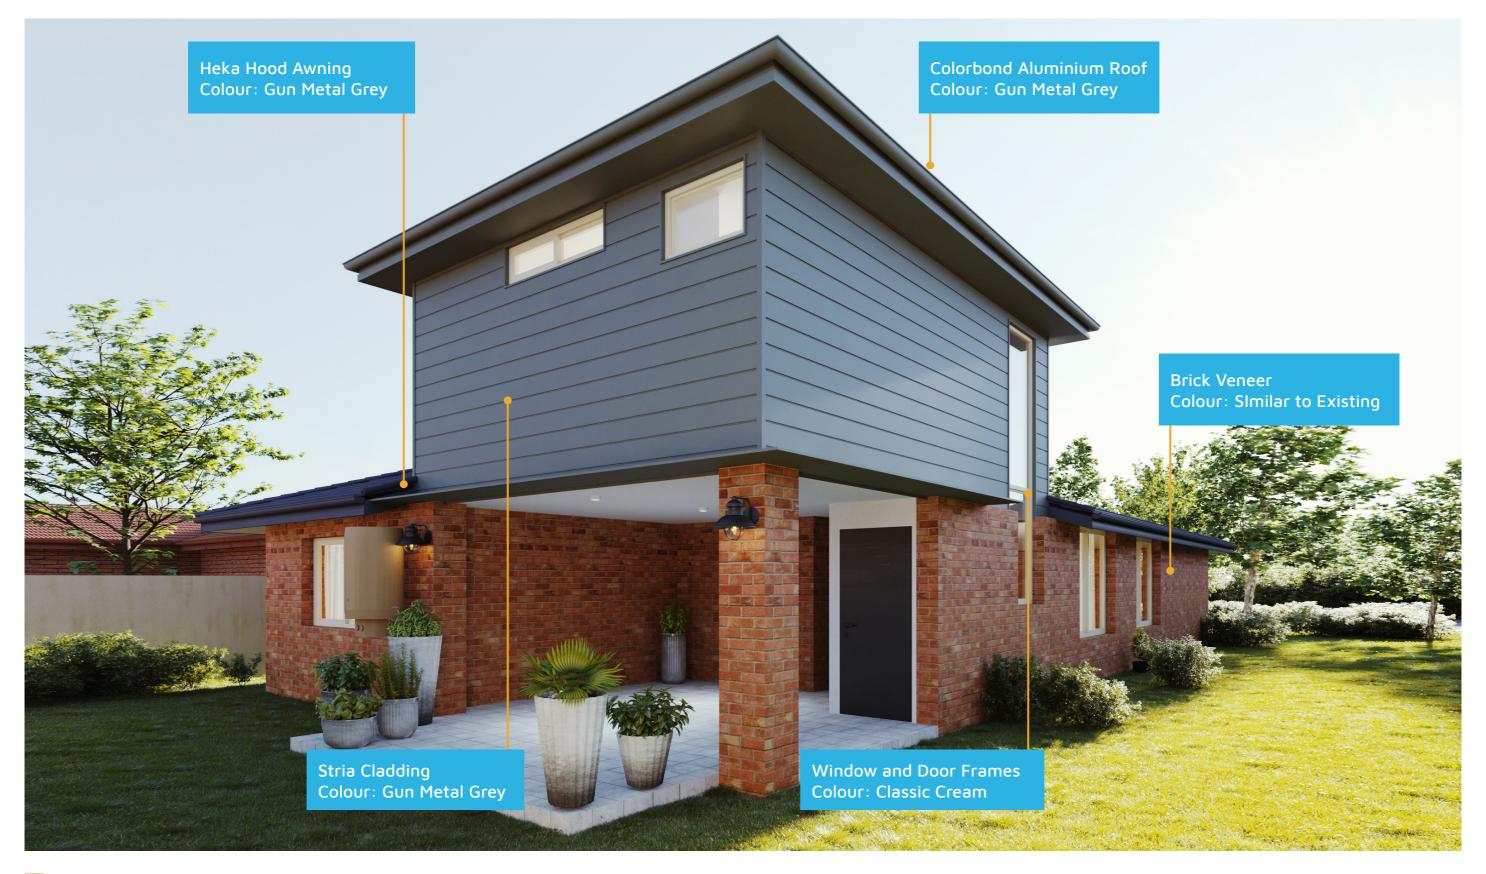

ACT Building Lic: 2012767

Design 1167 Exterior View 2

Design 1167 Aerial View

Design 1167 Exterior View

#### Design 1167

An elevation is the height of the structure from ground level to the height of the roof.

# Design 1167

An elevation is the height of the structure from ground level to the height of the roof.

**fixedpriceextensions.com.au** canberragrannyflatbuilders.com.au

MASTER BUILDERS ACT Building Lic: 2012767