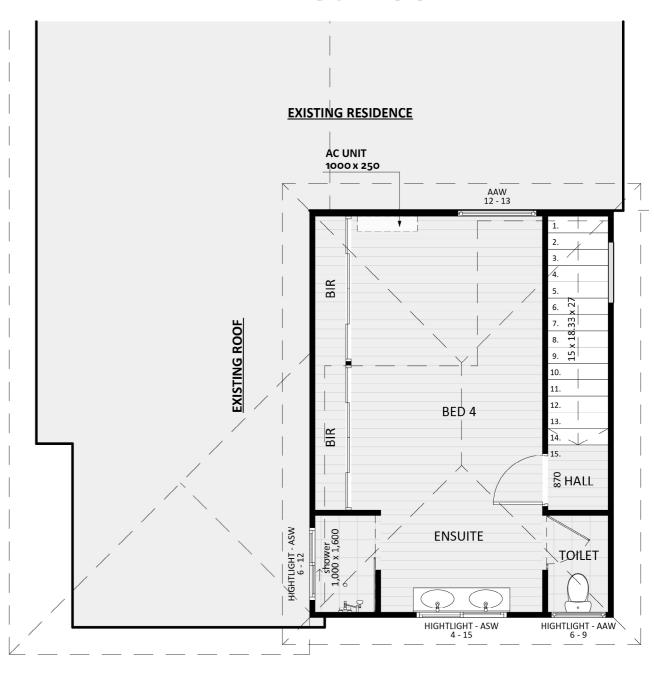

ACT Building Lic: 2012767







Design 1167 Exterior View 2









Design 1167 Aerial View





Design 1167 Exterior View





## Design 1167







#### First Floor





## Furniture Floorplan - Ground Floor





## Furniture Floorplan - First Floor





## Dimensional Floorplan - Ground Floor





#### Dimensional Floorplan - First Floor





#### Design 1167

An elevation is the height of the structure from ground level to the height of the roof.







# Design 1167

An elevation is the height of the structure from ground level to the height of the roof.









**fixedpriceextensions.com.au** canberragrannyflatbuilders.com.au









MASTER BUILDERS ACT Building Lic: 2012767