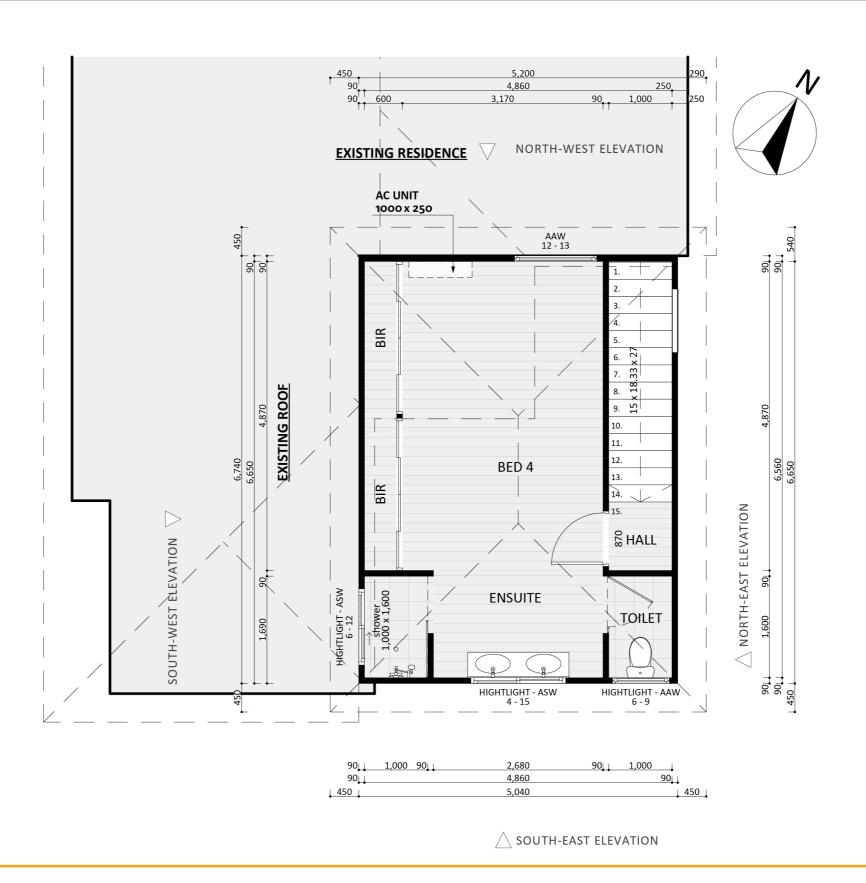

ACT Building Lic: 2012767







Design 1167 Exterior View 2









Design 1167 Aerial View





Design 1167 Exterior View





## Design 1167







#### First Floor





## Furniture Floorplan - Ground Floor





## Furniture Floorplan - First Floor





## Dimensional Floorplan - Ground Floor





#### Dimensional Floorplan - First Floor





#### Design 1167

An elevation is the height of the structure from ground level to the height of the roof.







# Design 1167

An elevation is the height of the structure from ground level to the height of the roof.









**fixedpriceextensions.com.au** canberragrannyflatbuilders.com.au









MASTER BUILDERS ACT Building Lic: 2012767