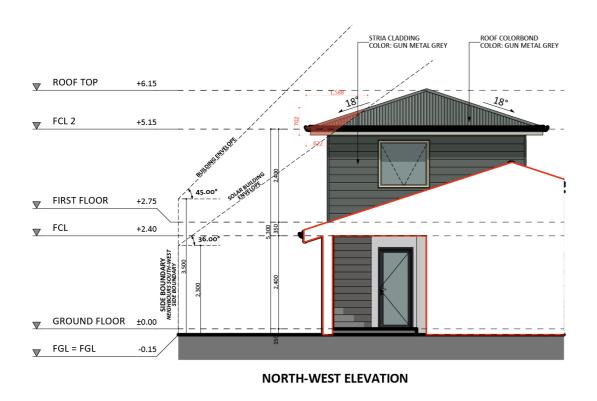

#### Design 1167

An elevation is the height of the structure from ground level to the height of the roof.

# Design 1167

An elevation is the height of the structure from ground level to the height of the roof.

**fixedpriceextensions.com.au** canberragrannyflatbuilders.com.au

MASTER BUILDERS ACT Building Lic: 2012767