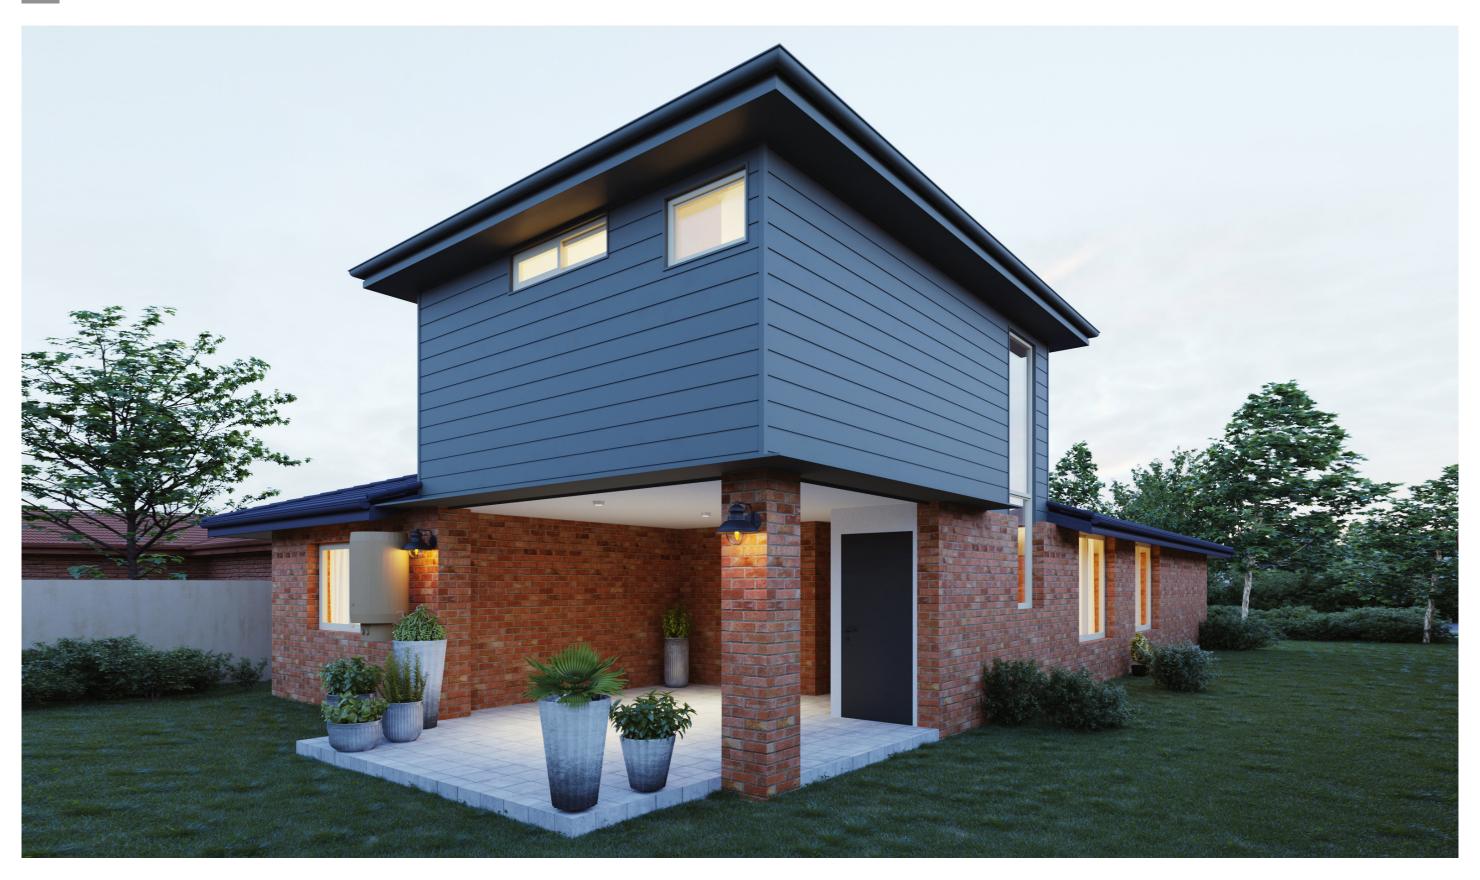

ACT Building Lic: 2012767

Design 1167 Exterior View 2

Design 1167 Aerial View

Design 1167 Exterior View

#### Design 1167

An elevation is the height of the structure from ground level to the height of the roof.

# Design 1167

An elevation is the height of the structure from ground level to the height of the roof.

**fixedpriceextensions.com.au** canberragrannyflatbuilders.com.au

MASTER BUILDERS ACT Building Lic: 2012767