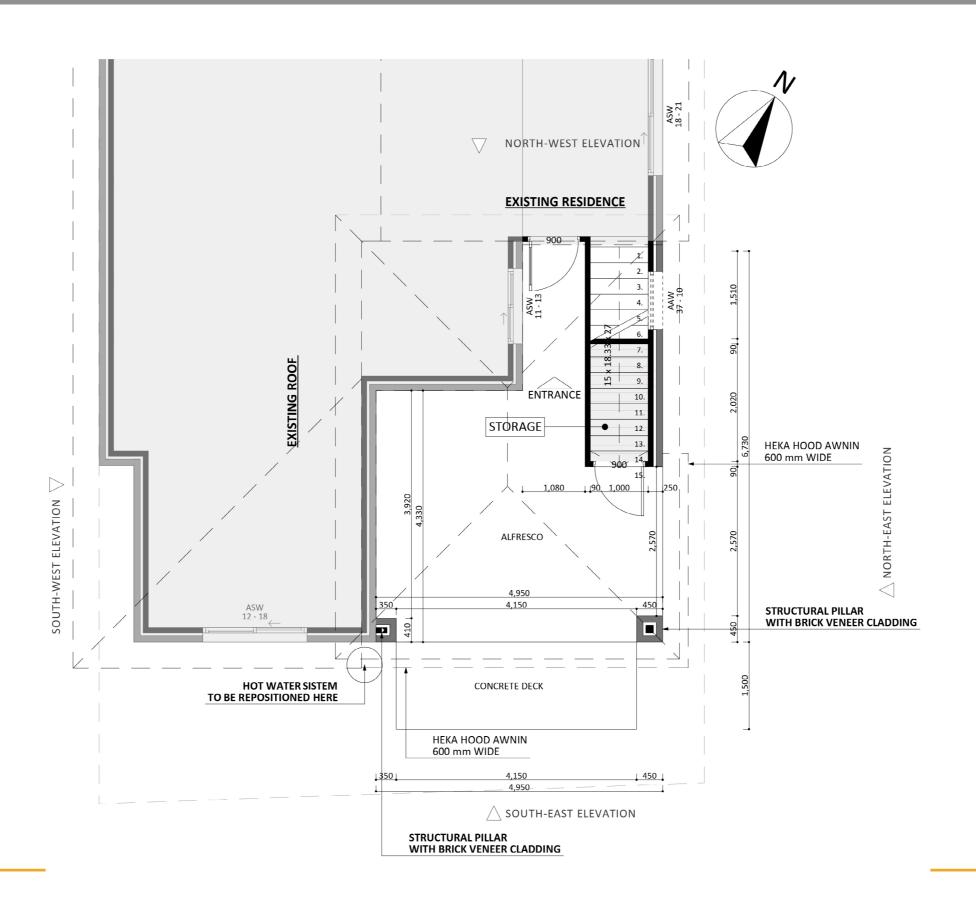

ACT Building Lic: 2012767







Design 1167 Exterior View 2









Design 1167 Aerial View





Design 1167 Exterior View





## Design 1167







#### First Floor





## Furniture Floorplan - Ground Floor





## Furniture Floorplan - First Floor





## Dimensional Floorplan - Ground Floor





#### Dimensional Floorplan - First Floor





#### Design 1167

An elevation is the height of the structure from ground level to the height of the roof.







# Design 1167

An elevation is the height of the structure from ground level to the height of the roof.









**fixedpriceextensions.com.au** canberragrannyflatbuilders.com.au









MASTER BUILDERS ACT Building Lic: 2012767