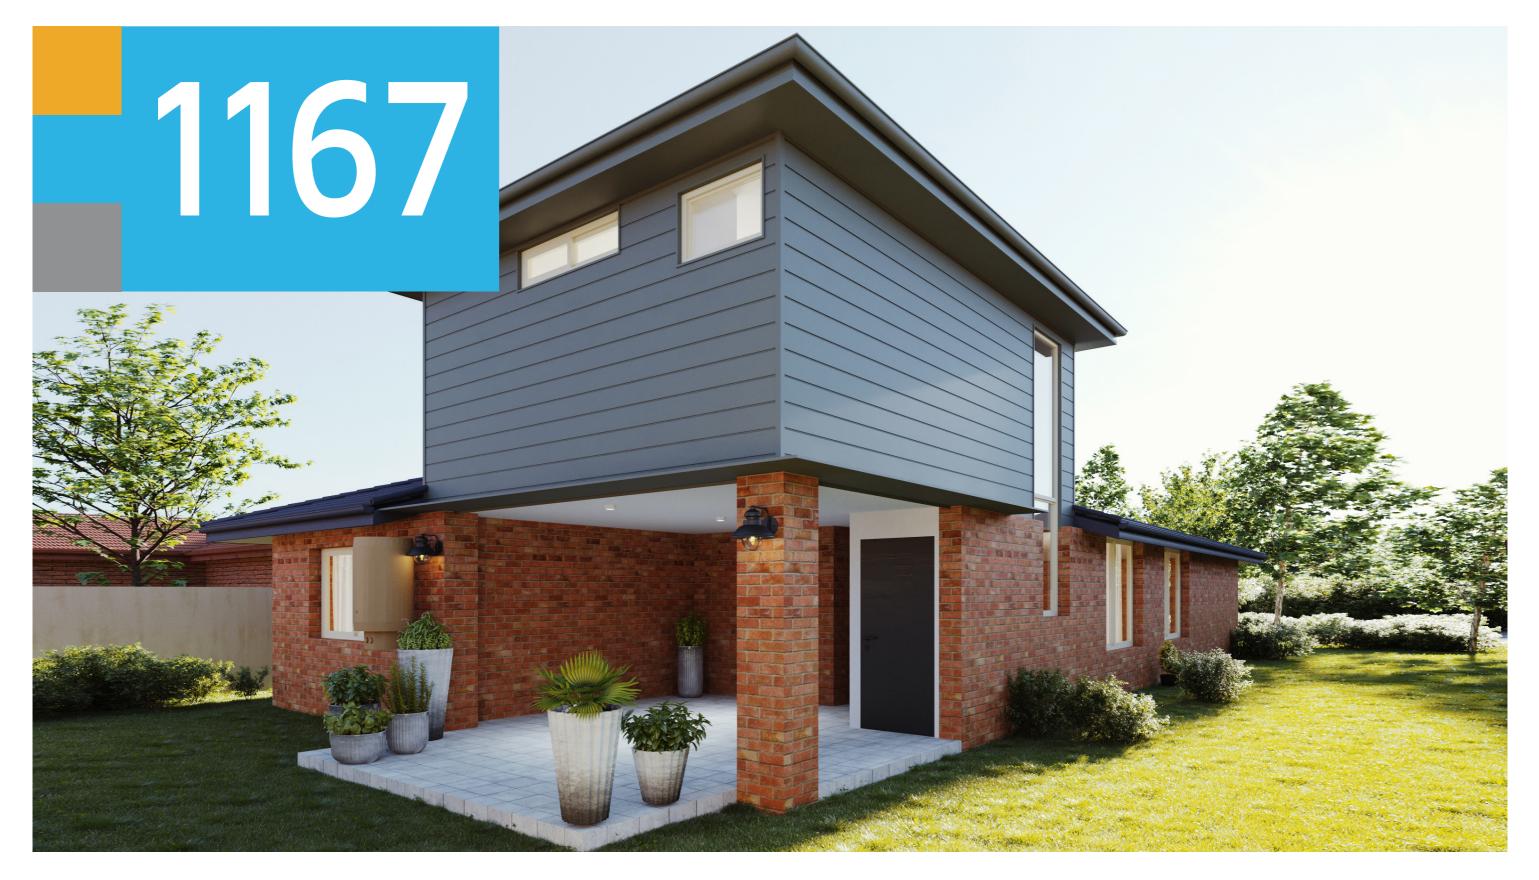

ACT Building Lic: 2012767

Design 1167 Exterior View 2

Design 1167 Aerial View

Design 1167 Exterior View

## Design 1167

#### Design 1167

An elevation is the height of the structure from ground level to the height of the roof.

# Design 1167

An elevation is the height of the structure from ground level to the height of the roof.

**fixedpriceextensions.com.au** canberragrannyflatbuilders.com.au

MASTER BUILDERS ACT Building Lic: 2012767