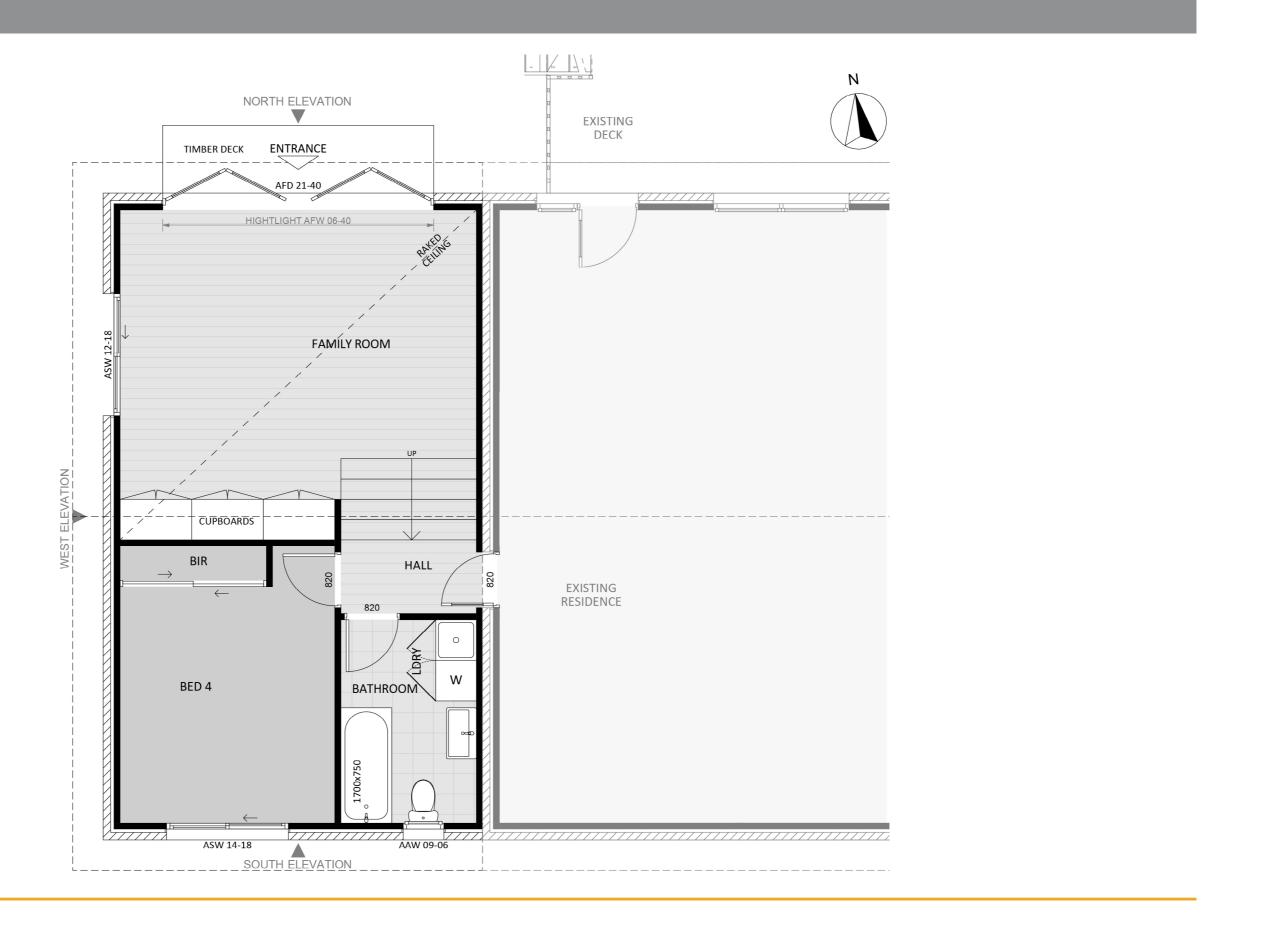

# **FIXED** PRICE **EXTENSIONS**



FIXED PRICE EXTENSIONS

### **Exterior View 1**

2



FIXED PRICE EXTENSIONS

### Exterior View 2



FIXED PRICE EXTENSIONS

### Exterior View 3 - Twilight





### Aerial View



FIXED PRICE EXTENSIONS

### Exterior Design





FIXED PRICE EXTENSIONS

### Floorplan



FIXED PRICE **EXTENSIONS** 

### Dimensional Floorplan



FIXED PRICE **EXTENSIONS** 

### Furniture Floorplan

9

An elevation is the height of the structure from ground level to the height of the roof.



WEST ELEVATION

Disclaimer: based on the alternative roof designs and roof covering that you may select and the profile of your block, these elevations are subject to potential change.

### Elevations 1

An elevation is the height of the structure from ground level to the height of the roof.



Disclaimer: based on the alternative roof designs and roof covering that you may select and the profile of your block, these elevations are subject to potential change.

### SOUTH ELEVATION





### fixedpriceextensions.com.au

canberragrannyflatbuilders