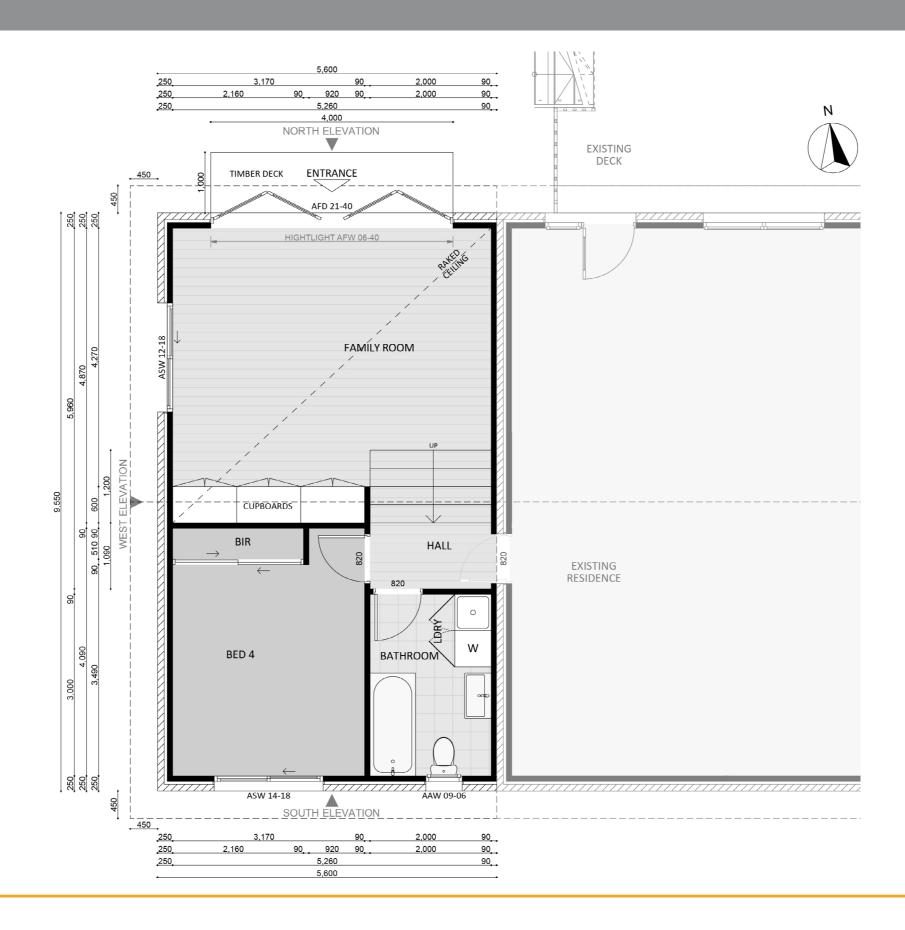

# **FIXED** PRICE **EXTENSIONS**



FIXED PRICE EXTENSIONS

### **Exterior View 1**

2



FIXED PRICE EXTENSIONS

### Exterior View 2



FIXED PRICE EXTENSIONS

### Exterior View 3 - Twilight





### Aerial View



FIXED PRICE EXTENSIONS

### Exterior Design





FIXED PRICE EXTENSIONS

### Floorplan



FIXED PRICE **EXTENSIONS** 

### Dimensional Floorplan



FIXED PRICE **EXTENSIONS** 

### Furniture Floorplan

9

An elevation is the height of the structure from ground level to the height of the roof.



WEST ELEVATION

Disclaimer: based on the alternative roof designs and roof covering that you may select and the profile of your block, these elevations are subject to potential change.

### Elevations 1

An elevation is the height of the structure from ground level to the height of the roof.



Disclaimer: based on the alternative roof designs and roof covering that you may select and the profile of your block, these elevations are subject to potential change.

### SOUTH ELEVATION





### fixedpriceextensions.com.au

canberragrannyflatbuilders.com.au

### ∑ info@cgfb.com.au

### **\$