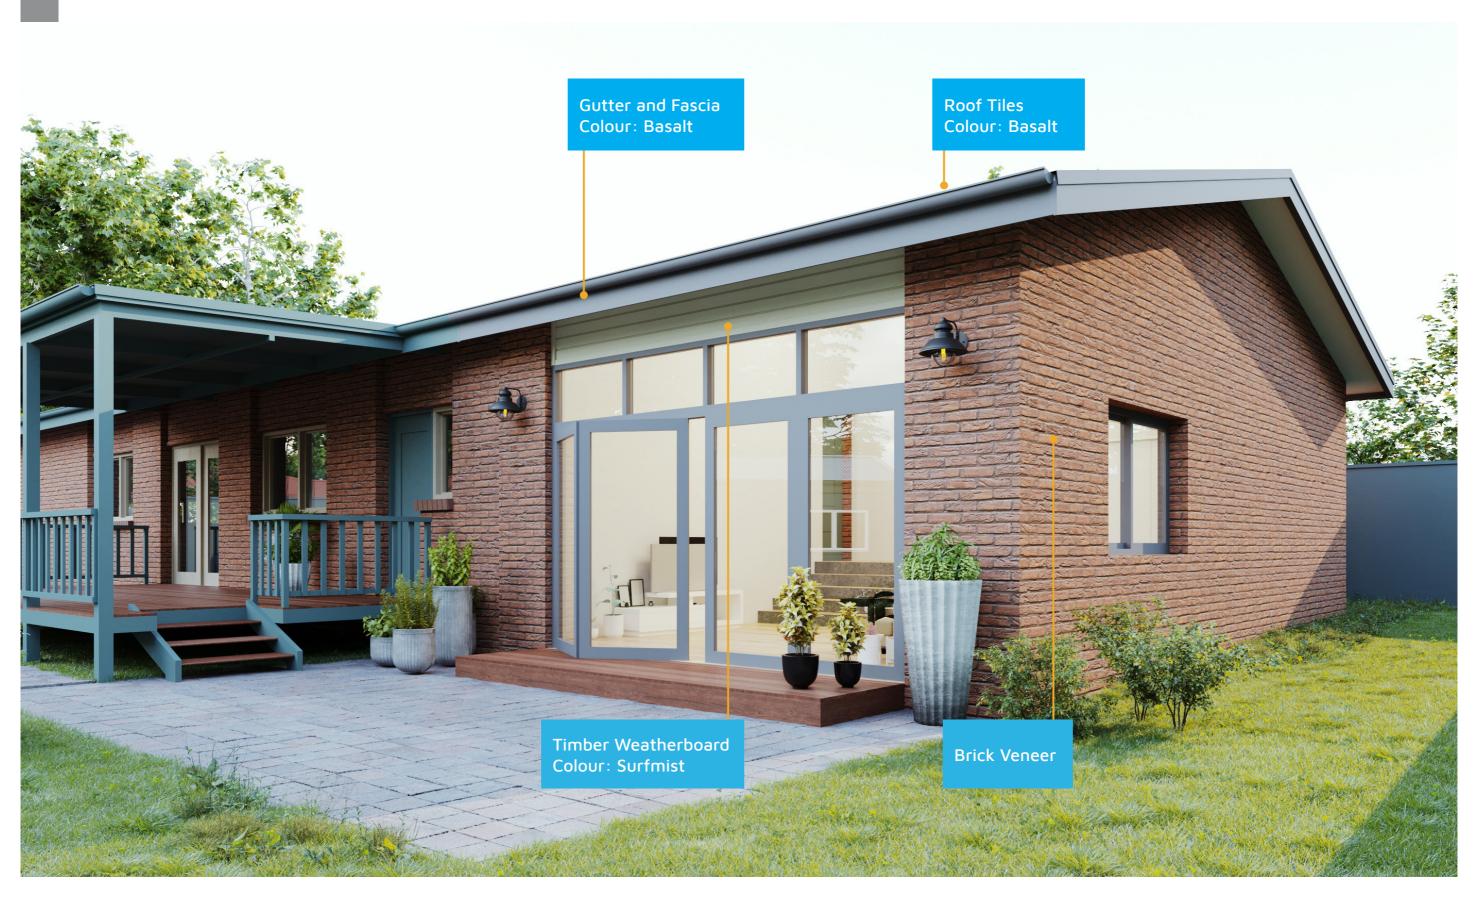

# **FIXED** PRICE **EXTENSIONS**



FIXED PRICE EXTENSIONS

### **Exterior View 1**

2



FIXED PRICE EXTENSIONS

### Exterior View 2



FIXED PRICE EXTENSIONS

### Exterior View 3 - Twilight





### Aerial View



FIXED PRICE EXTENSIONS

### Exterior Design





FIXED PRICE EXTENSIONS

### Floorplan



FIXED PRICE **EXTENSIONS** 

### Dimensional Floorplan



FIXED PRICE **EXTENSIONS** 

### Furniture Floorplan

9

An elevation is the height of the structure from ground level to the height of the roof.



WEST ELEVATION

Disclaimer: based on the alternative roof designs and roof covering that you may select and the profile of your block, these elevations are subject to potential change.

### Elevations 1

An elevation is the height of the structure from ground level to the height of the roof.



Disclaimer: based on the alternative roof designs and roof covering that you may select and the profile of your block, these elevations are subject to potential change.

### SOUTH ELEVATION





### fixedp