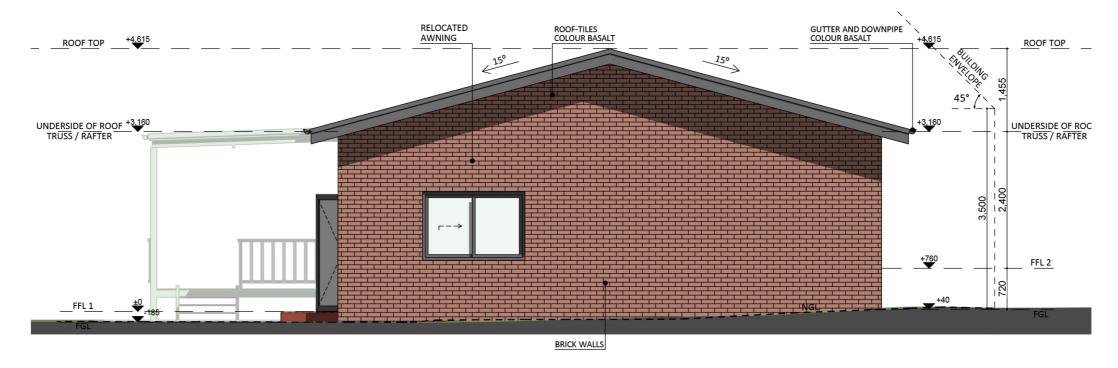

### Furniture Floorplan

9

An elevation is the height of the structure from ground level to the height of the roof.

WEST ELEVATION

Disclaimer: based on the alternative roof designs and roof covering that you may select and the profile of your block, these elevations are subject to potential change.

### Elevations 1

An elevation is the height of the structure from ground level to the height of the roof.

Disclaimer: based on the alternative roof designs and roof covering that you may select and the profile of your block, these elevations are subject to potential change.