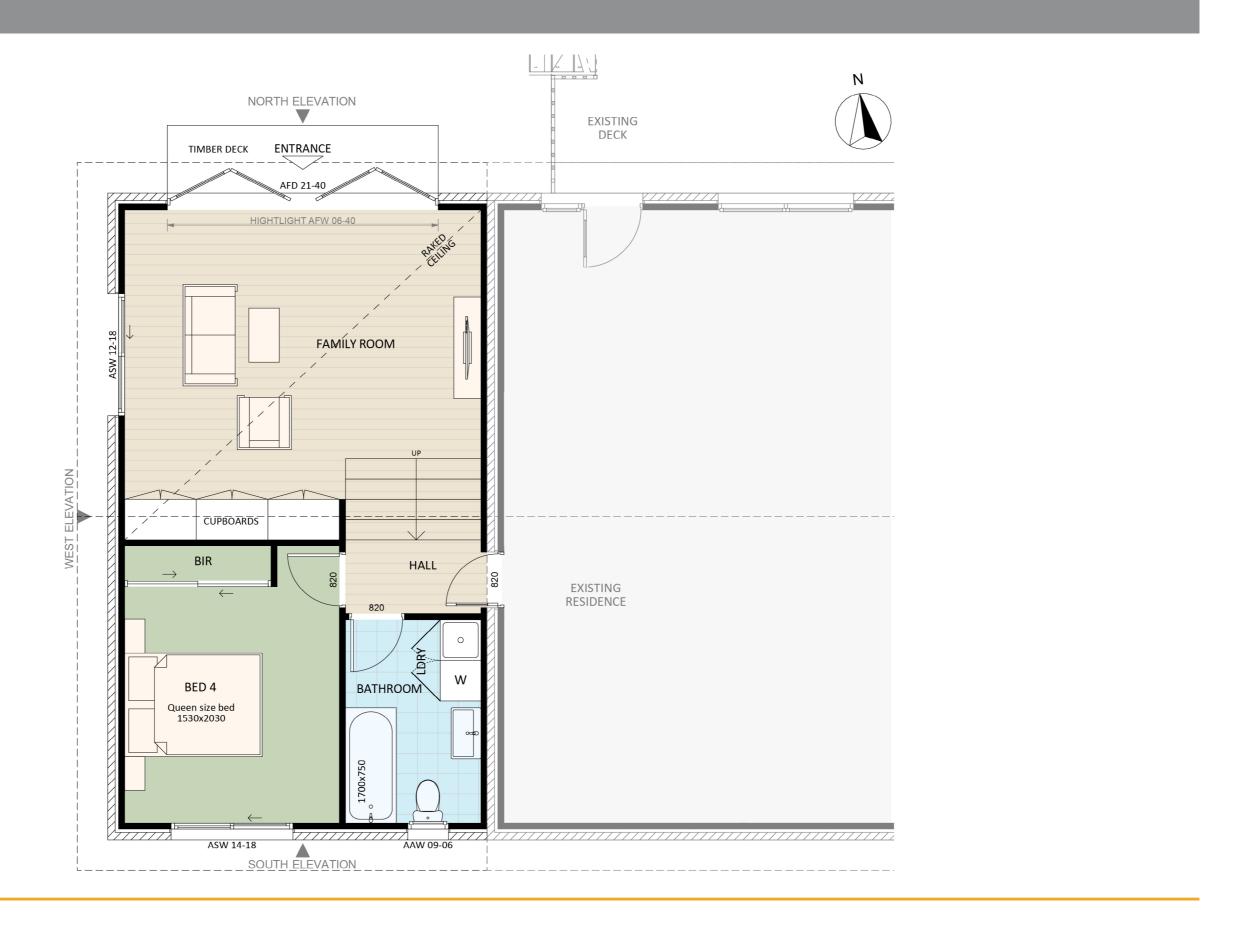

### Floorplan

FIXED PRICE **EXTENSIONS** 

### Dimensional Floorplan

FIXED PRICE **EXTENSIONS** 

### Furniture Floorplan

9

An elevation is the height of the structure from ground level to the height of the roof.

WEST ELEVATION

Disclaimer: based on the alternative roof designs and roof covering that you may select and the profile of your block, these elevations are subject to potential change.