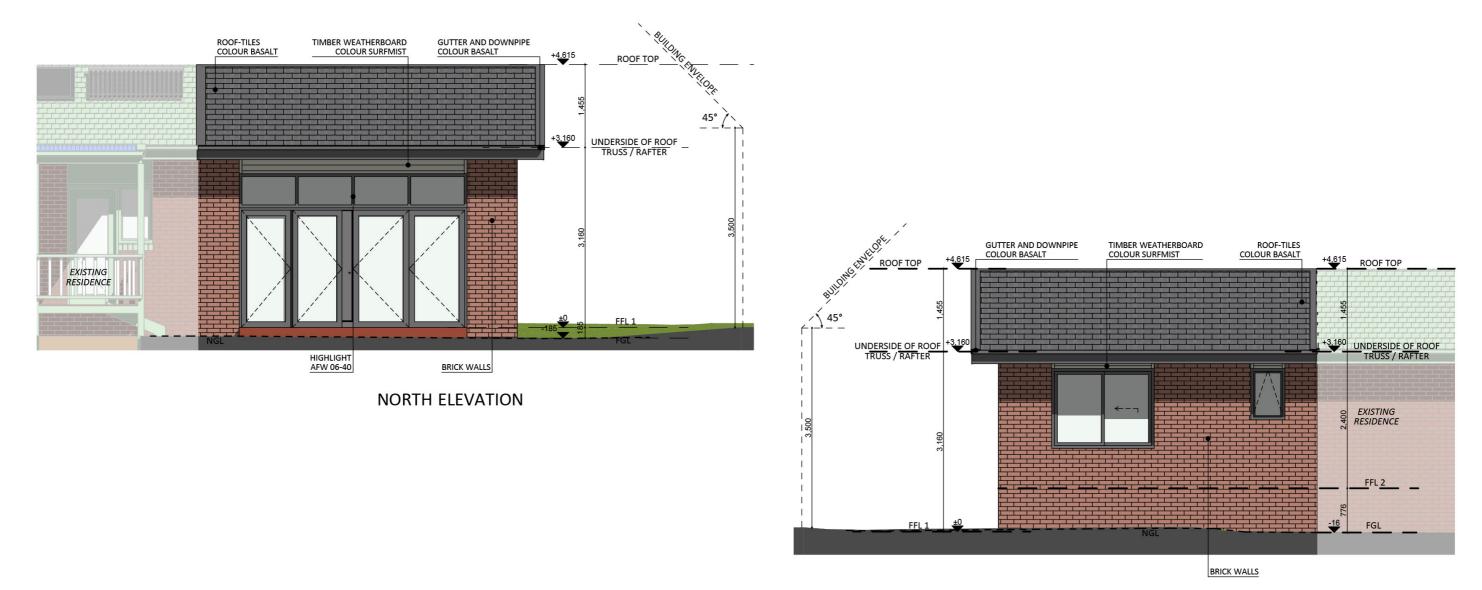

### Elevations 1

An elevation is the height of the structure from ground level to the height of the roof.

Disclaimer: based on the alternative roof designs and roof covering that you may select and the profile of your block, these elevations are subject to potential change.

### SOUTH ELEVATION