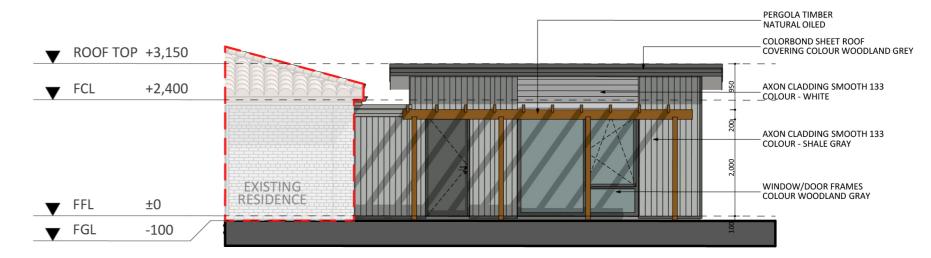

#### Elevations 1

An elevation is the height of the structure from ground level to the height of the roof.

WEST ELEVATION

Disclaimer: based on the alternative roof designs and roof covering that you may select and the profile of your block, these elevations are subject to potential change.