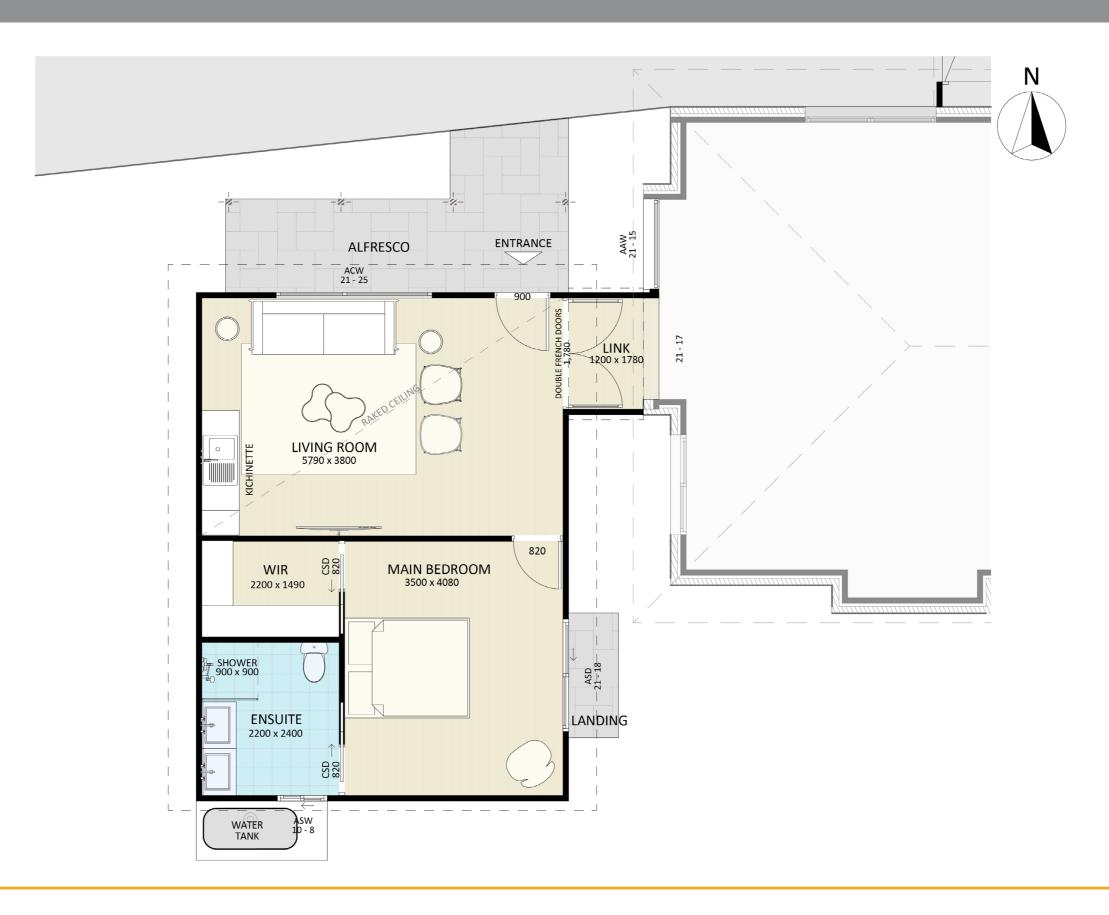

#### Dimensional Floorplan

FIXED PRICE EXTENSIONS

FIXED PRICE **EXTENSIONS** 

#### Furniture Floorplan

An elevation is the height of the structure from ground level to the height of the roof.

EAST ELEVATION

Disclaimer: based on the alternative roof designs and roof covering that you may select and the profile of your block, these elevations are subject to potential change.