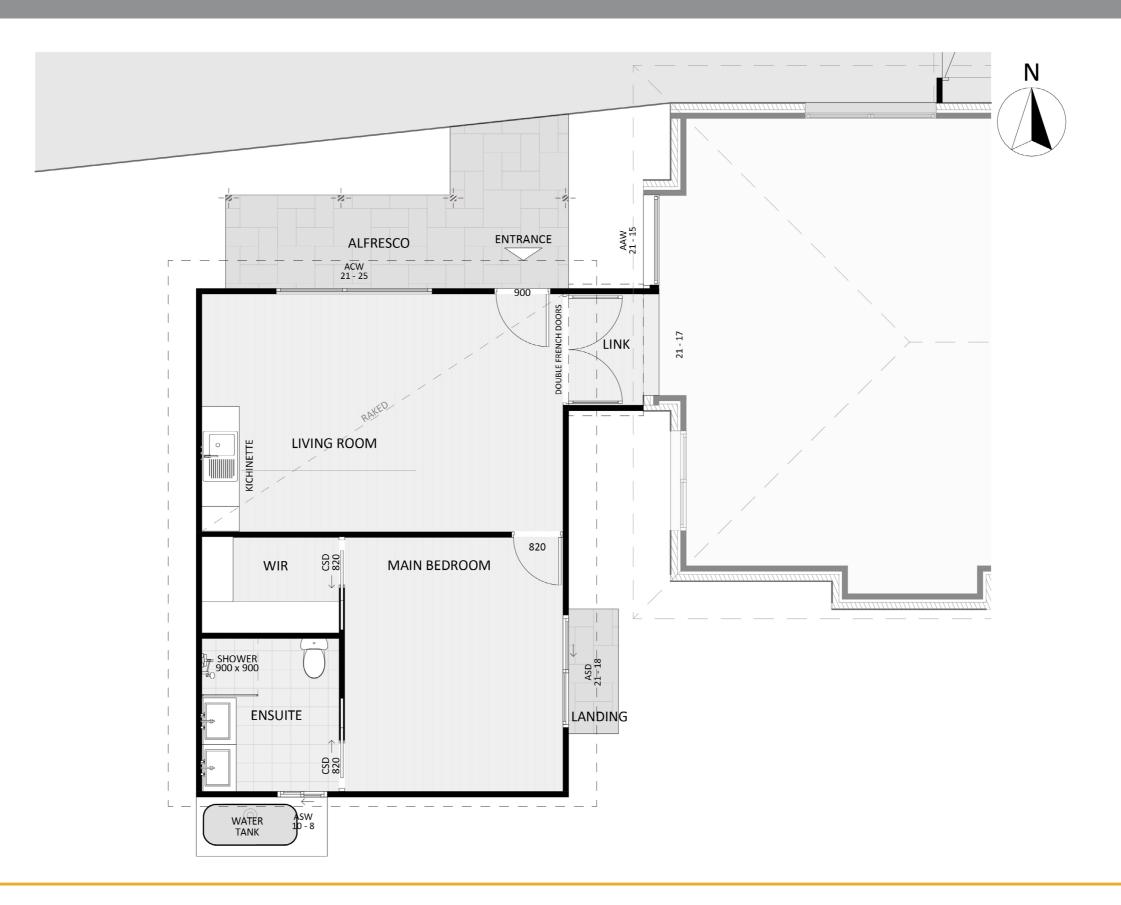

#### Furniture Floorplan

An elevation is the height of the structure from ground level to the height of the roof.

EAST ELEVATION

Disclaimer: based on the alternative roof designs and roof covering that you may select and the profile of your block, these elevations are subject to potential change.