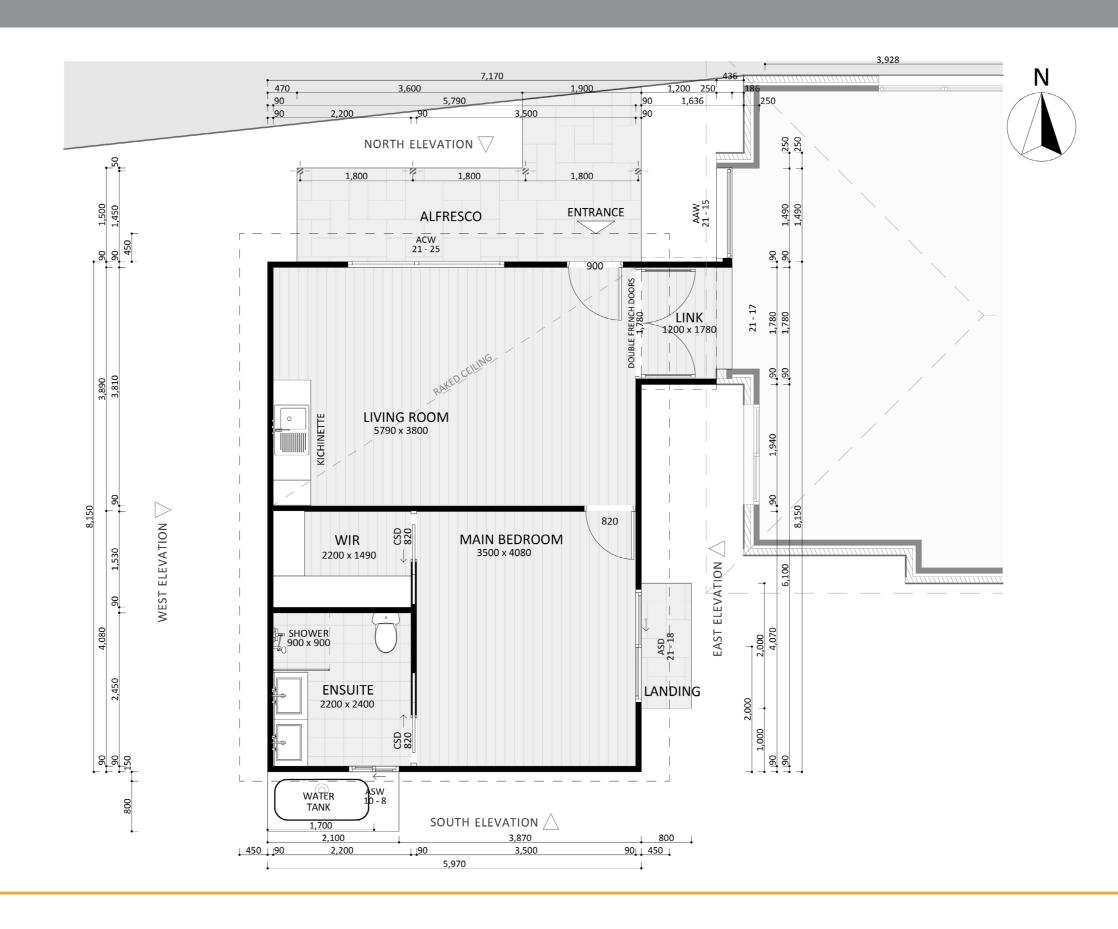

# **FIXED** PRICE **EXTENSIONS**





#### **Exterior View 1**



#### Exterior View 2





#### Exterior View 3 - Twilight





#### Aerial View



FIXED PRICE EXTENSIONS





FIXED PRICE EXTENSIONS



#### Dimensional Floorplan



FIXED PRICE EXTENSIONS



FIXED PRICE **EXTENSIONS** 

#### Furniture Floorplan



An elevation is the height of the structure from ground level to the height of the roof.



EAST ELEVATION



Disclaimer: based on the alternative roof designs and roof covering that you may select and the profile of your block, these elevations are subject to potential change.

#### NORTH ELEVATION

#### Elevations 1

An elevation is the height of the structure from ground level to the height of the roof.



WEST ELEVATION



Disclaimer: based on the alternative roof designs and roof covering that you may select and the profile of your block, these elevations are subject to potential change.





#### fixedpriceextensions.com.au

canberragrannyflatbuilders.com.au

#### ∑ info@cgfb.com.au

#### **\$**1300