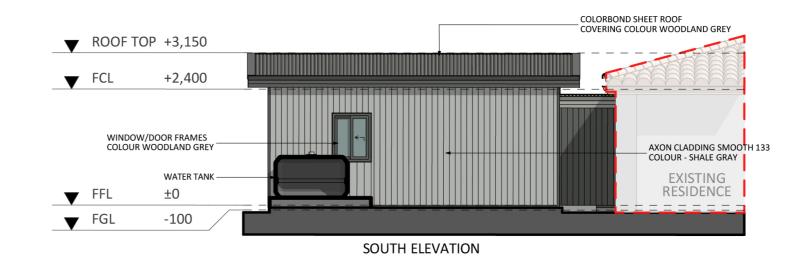

#### Furniture Floorplan

An elevation is the height of the structure from ground level to the height of the roof.

EAST ELEVATION

Disclaimer: based on the alternative roof designs and roof covering that you may select and the profile of your block, these elevations are subject to potential change.