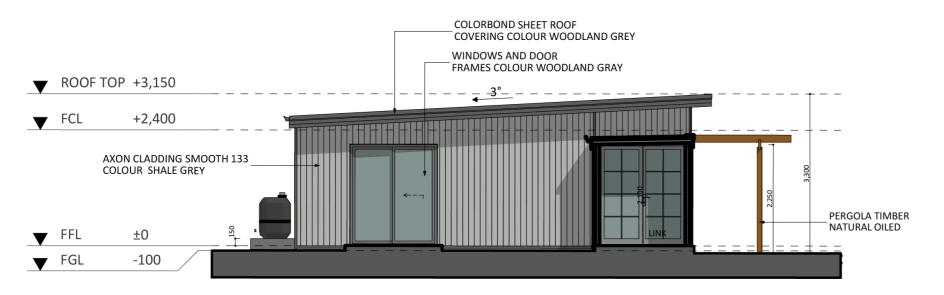

#### Furniture Floorplan

An elevation is the height of the structure from ground level to the height of the roof.

EAST ELEVATION

Disclaimer: based on the alternative roof designs and roof covering that you may select and the profile of your block, these elevations are subject to potential change.

#### NORTH ELEVATION