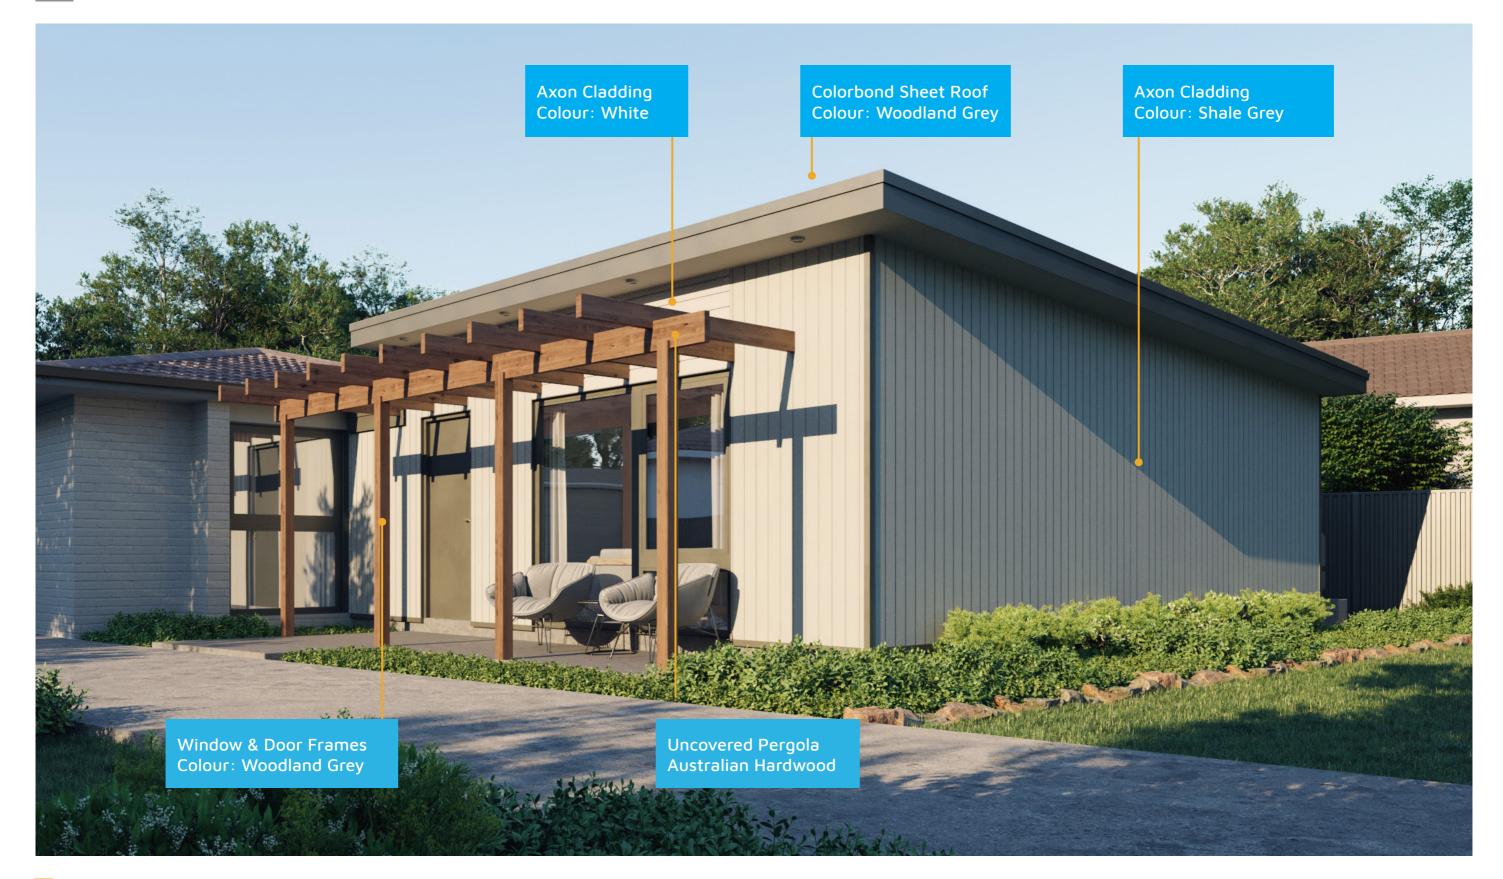

# **FIXED** PRICE **EXTENSIONS**





#### **Exterior View 1**



#### Exterior View 2





#### Exterior View 3 - Twilight





#### Aerial View



FIXED PRICE EXTENSIONS





FIXED PRICE EXTENSIONS



#### Dimensional Floorplan



FIXED PRICE EXTENSIONS



FIXED PRICE **EXTENSIONS** 

#### Furniture Floorplan



An elevation is the height of the structure from ground level to the height of the roof.



EAST ELEVATION



Disclaimer: based on the alternative roof designs and roof covering that you may select and the profile of your block, these elevations are subject to potential change.

#### NORTH ELEVATION

#### Elevations 1

An elevation is the height of the structure from ground level to the height of the roof.



WEST ELEVATION



Disclaimer: based on the alternative roof designs and roof covering that you may select and the profile of your block, these elevations are subject to potential change.





#### fixedpriceextensions.