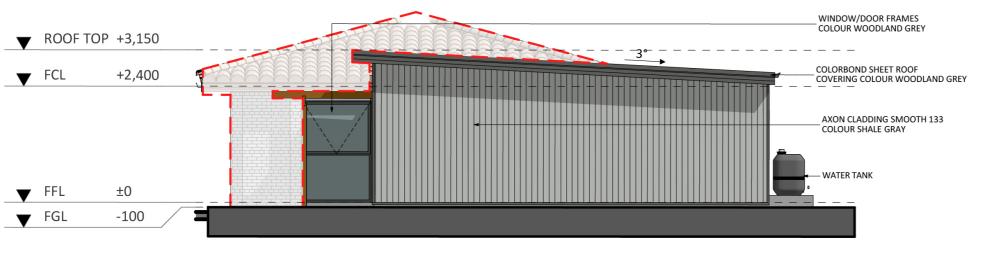

# **FIXED** PRICE **EXTENSIONS**





#### **Exterior View 1**



#### Exterior View 2





#### Exterior View 3 - Twilight





#### Aerial View



FIXED PRICE EXTENSIONS





FIXED PRICE EXTENSIONS



#### Dimensional Floorplan



FIXED PRICE EXTENSIONS



FIXED PRICE **EXTENSIONS** 

#### Furniture Floorplan



An elevation is the height of the structure from ground level to the height of the roof.



EAST ELEVATION



Disclaimer: based on the alternative roof designs and roof covering that you may select and the profile of your block, these elevations are subject to potential change.

#### NORTH ELEVATION

#### Elevations 1

An elevation is the height of the structure from ground level to the height of the roof.



WEST ELEVATION



Disclaimer: based on the alternative roof designs and roof covering that you may select and the profile of your block, these elevations are subject to potential change.





#### fixedpriceextensions.com.au

canberragrannyflatbuilders.com.au

#### ∑ info@cgfb.com.au

#### **\$**1300 979 658