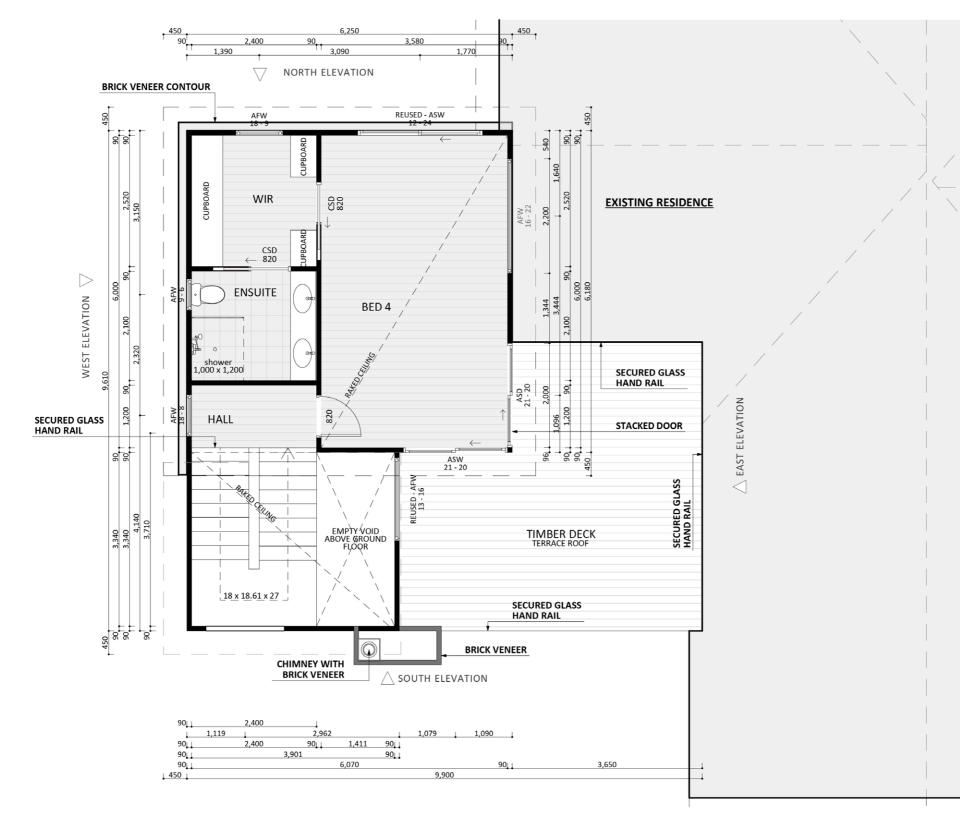

FIXED PRICE EXTENSIONS

### **Exterior View 1**







### **Exterior View 3**









### Exterior View 4 - Twilight



### Aerial View







### **Exterior Design**













FIXED PRICE **EXTENSIONS** 

### Floorplan - First Floor

### Dimensional Floorplan - Ground Floor









### Dimensional Floorplan - First Floor











### Furniture Floorplan - First Floor





An elevation is the height of the structure from ground level to the height of the roof.



**FIXED** PRICE **EXTENSIONS** 

Disclaimer: based on the alternative roof designs and roof covering that you may select and the profile of your block, these elevations are subject to potential change.



An elevation is the height of the structure from ground level to the height of the roof.



Disclaimer: based on the alternative roof designs and roof covering that you may select and the profile of your block, these elevations are subject to potential change.





### fixedpriceextensions.com.au

canberragrannyflatbuilders.com.au

### ∑ info@cgfb.com.au

### **\$**1300 979 658