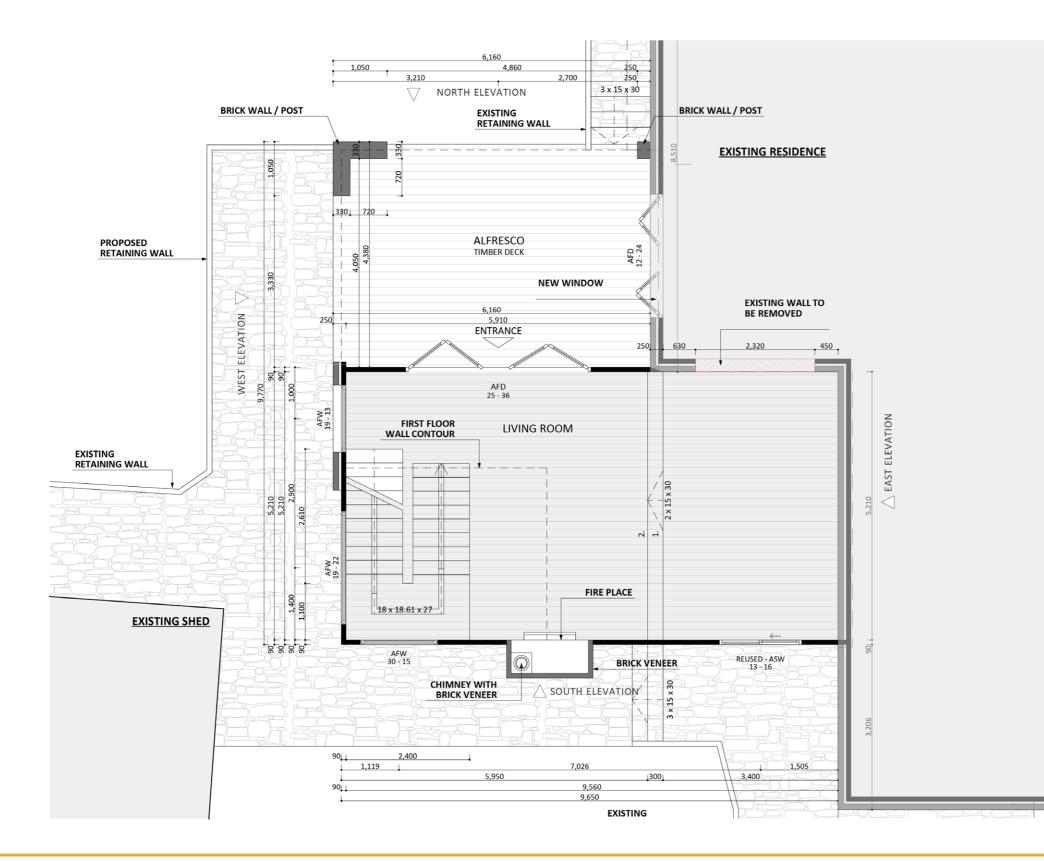

FIXED PRICE EXTENSIONS

### **Exterior View 1**







### **Exterior View 3**









### Exterior View 4 - Twilight



### Aerial View







### **Exterior Design**













FIXED PRICE **EXTENSIONS** 

### Floorplan - First Floor

### Dimensional Floorplan - Ground Floor









### Dimensional Floorplan - First Floor











### Furniture Floorplan - First Floor





An elevation is the height of the structure from ground level to the height of the roof.



**FIXED** PRICE **EXTENSIONS** 

Disclaimer: based on the alternative roof designs and roof covering that you may select and the profile of your block, these elevations are subject to potential change.



An elevation is the height of the structure from ground level to the height of the roof.



Disclaimer: based on the alternative roof designs and roof covering that you may select and the profile of your block, these elevations are subject to potential change.





### fixedpriceextensions.com.au

canberragrannyflatbuilders.com.au

### ∑ info@cgfb.com.au

### **\$**1300 979 658