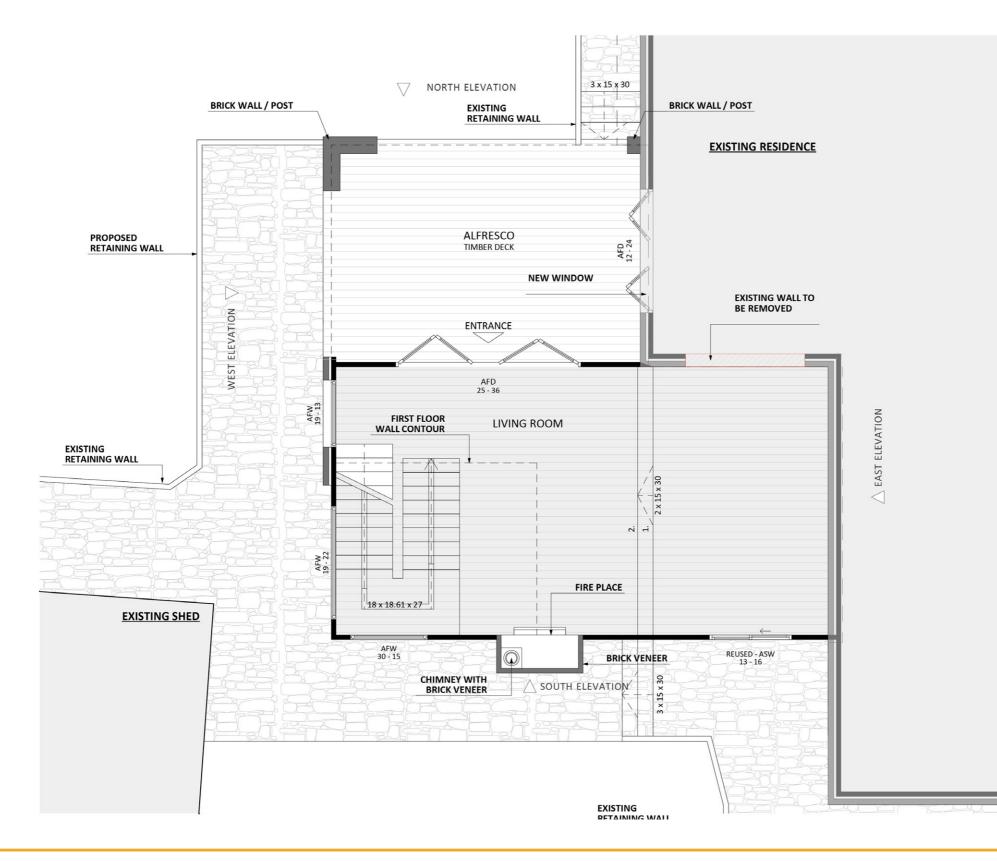

FIXED PRICE EXTENSIONS

### **Exterior View 1**







### **Exterior View 3**









### Exterior View 4 - Twilight



### Aerial View







### **Exterior Design**













FIXED PRICE **EXTENSIONS** 

### Floorplan - First Floor

### Dimensional Floorplan - Ground Floor









### Dimensional Floorplan - First Floor











### Furniture Floorplan - First Floor





An elevation is the height of the structure from ground level to the height of the roof.



**FIXED** PRICE **EXTENSIONS** 

Disclaimer: based on the alternative roof designs and roof covering that you may select and the profile of your block, these elevations are subject to potential change.



An elevation is the height of the structure from ground level to the height of the roof.



Disclaimer: based on the alternative roof designs and roof covering that you may select and the profile of your block, these elevations are subject to potential change.





### fixedpriceextensions.