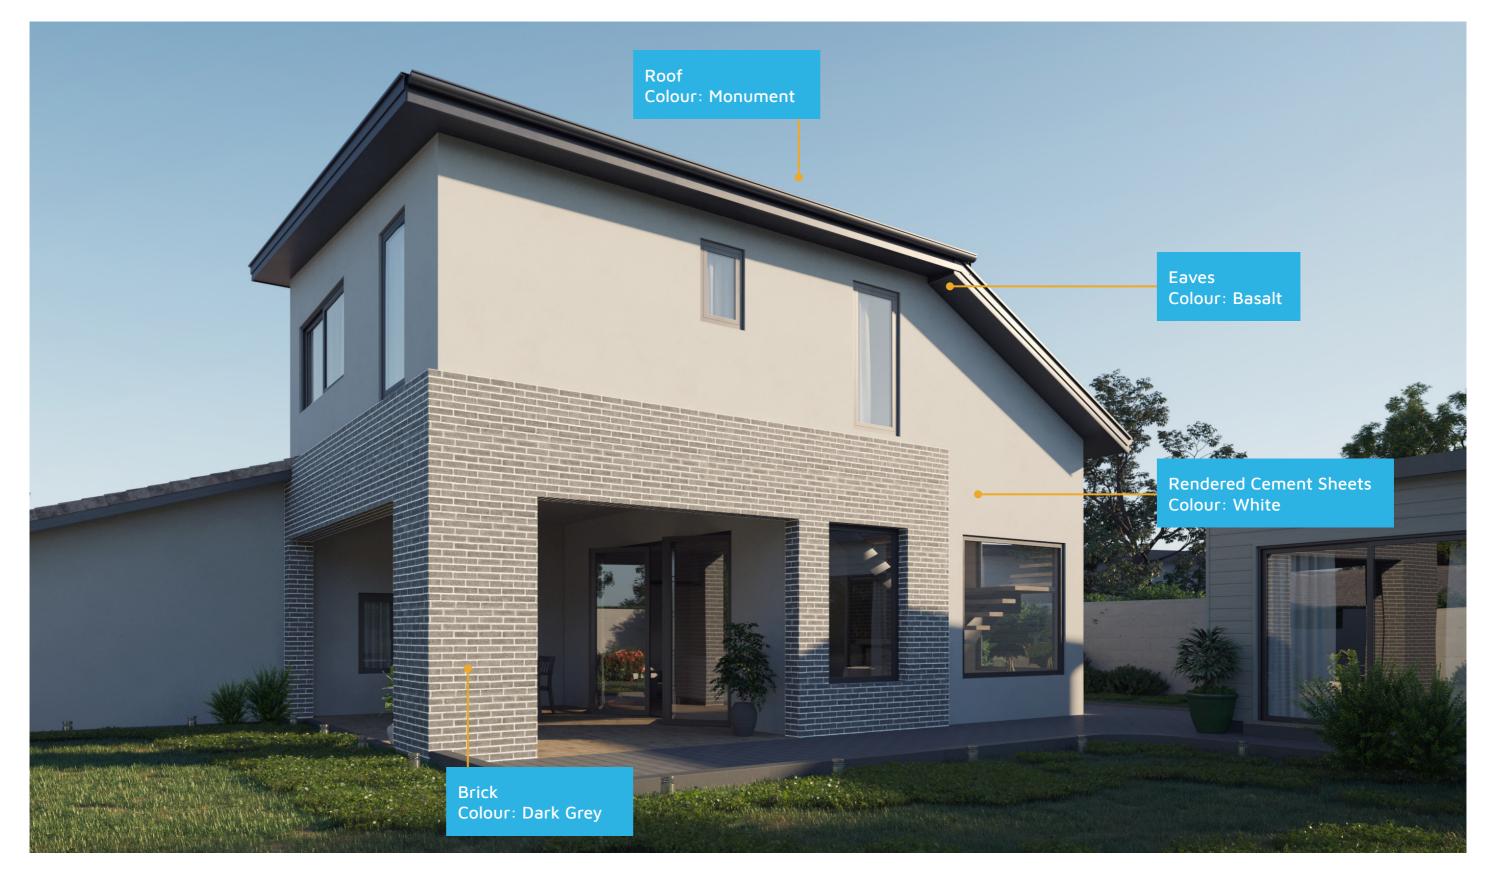

FIXED PRICE EXTENSIONS

### **Exterior View 1**







### **Exterior View 3**









### Exterior View 4 - Twilight



### Aerial View







### **Exterior Design**













FIXED PRICE **EXTENSIONS** 

### Floorplan - First Floor

### Dimensional Floorplan - Ground Floor









### Dimensional Floorplan - First Floor











### Furniture Floorplan - First Floor





An elevation is the height of the structure from ground level to the height of the roof.



**FIXED** PRICE **EXTENSIONS** 

Disclaimer: based on the alternative roof designs and roof covering that you may select and the profile of your block, these elevations are subject to potential change.



An elevation is the height of the structure from ground level to the height of the roof.



Disclaimer: based on the alternative roof designs and roof covering that you may select and the profile of your block, these elevations are subject to potential change.