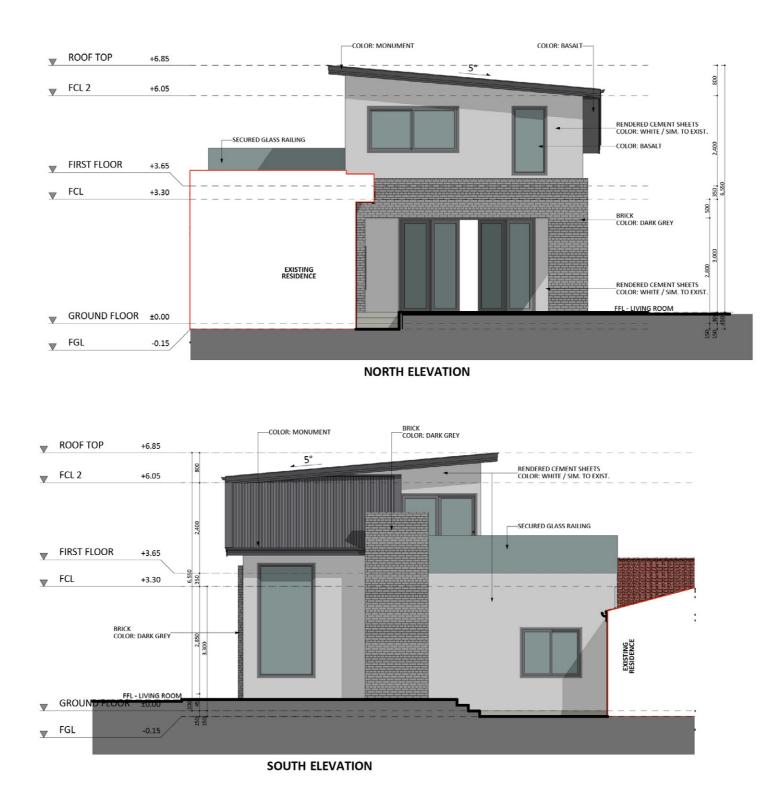

An elevation is the height of the structure from ground level to the height of the roof.

Disclaimer: based on the alternative roof designs and roof covering that you may select and the profile of your block, these elevations are subject to potential change.