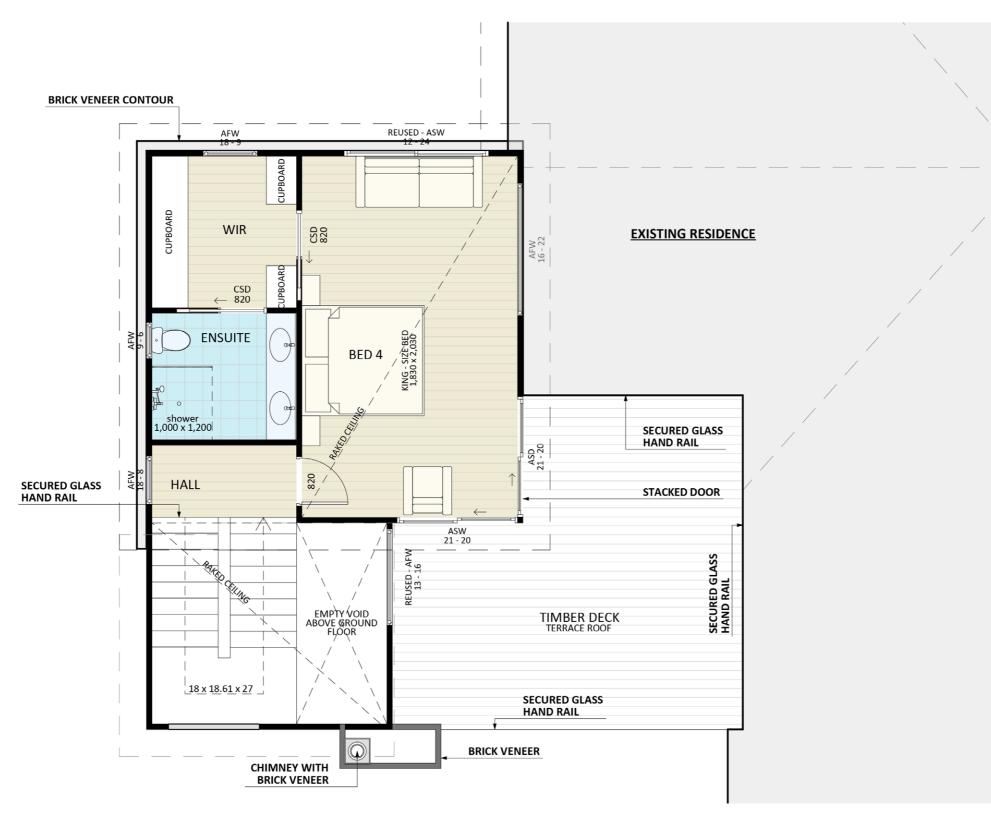

### Furniture Floorplan - First Floor

An elevation is the height of the structure from ground level to the height of the roof.

**FIXED** PRICE **EXTENSIONS** 

Disclaimer: based on the alternative roof designs and roof covering that you may select and the profile of your block, these elevations are subject to potential change.