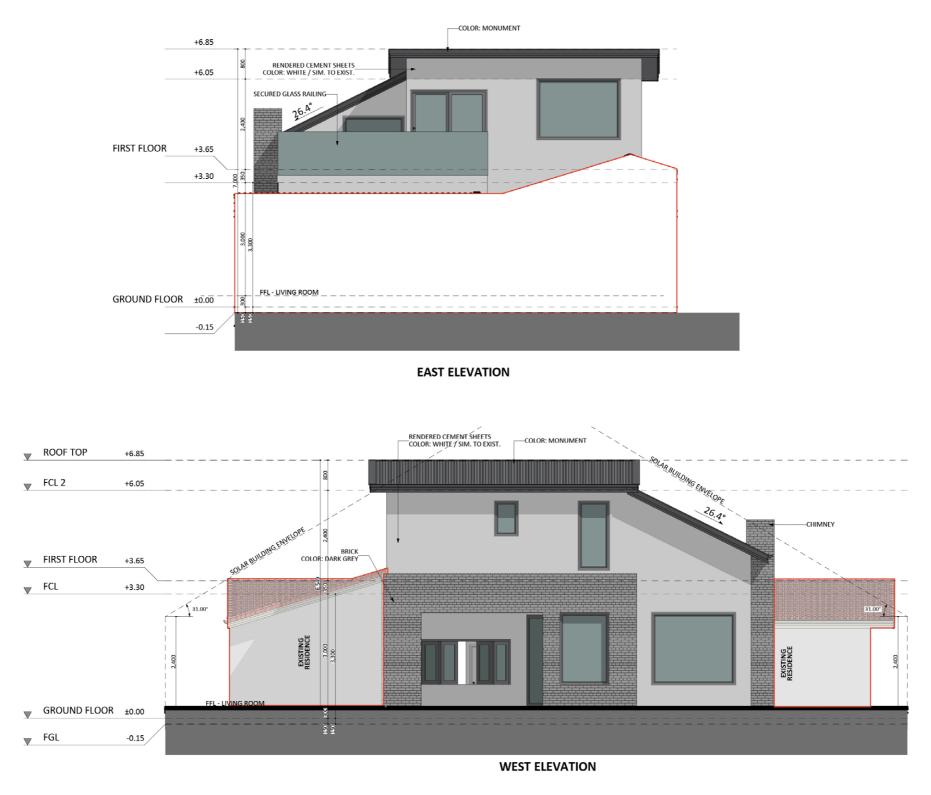

An elevation is the height of the structure from ground level to the height of the roof.

Disclaimer: based on the alternative roof designs and roof covering that you may select and the profile of your block, these elevations are subject to potential change.