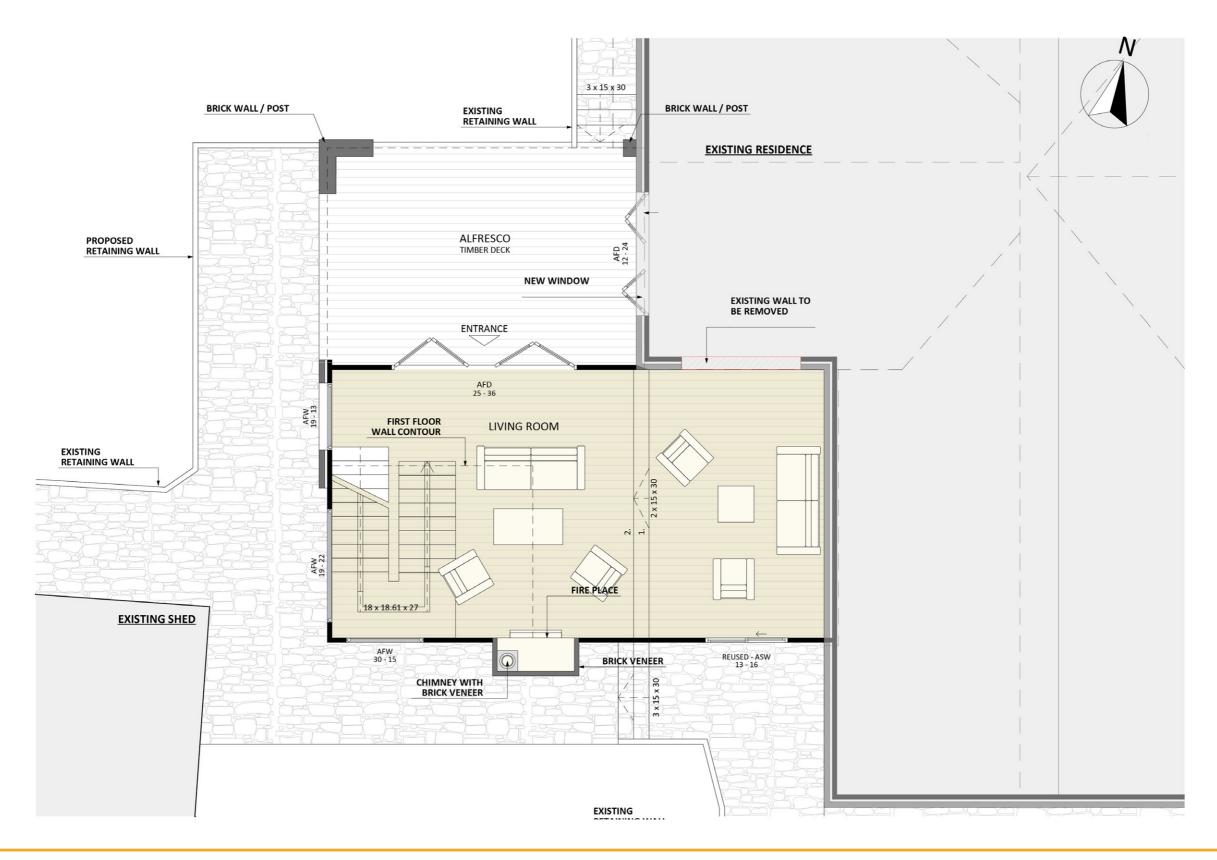

FIXED PRICE EXTENSIONS

### **Exterior View 1**







### **Exterior View 3**









### Exterior View 4 - Twilight



### Aerial View







### **Exterior Design**













FIXED PRICE **EXTENSIONS** 

### Floorplan - First Floor

### Dimensional Floorplan - Ground Floor









### Dimensional Floorplan - First Floor











### Furniture Floorplan - First Floor





An elevation is the height of the structure from ground level to the height of the roof.



**FIXED** PRICE **EXTENSIONS** 

Disclaimer: based on the alternative roof designs and roof covering that you may select and the profile of your block, these elevations are subject to potential change.



An elevation is the height of the structure from ground level to the height of the roof.



Disclaimer: based on the alternative roof designs and roof covering that you may select and the profile of your block, these elevations are subject to potential change.





### fixedpriceextensions.com.au

canberragrannyflatbuilders.com.au

### ∑ info@cgfb.com.au

### **\$**1300 979 658