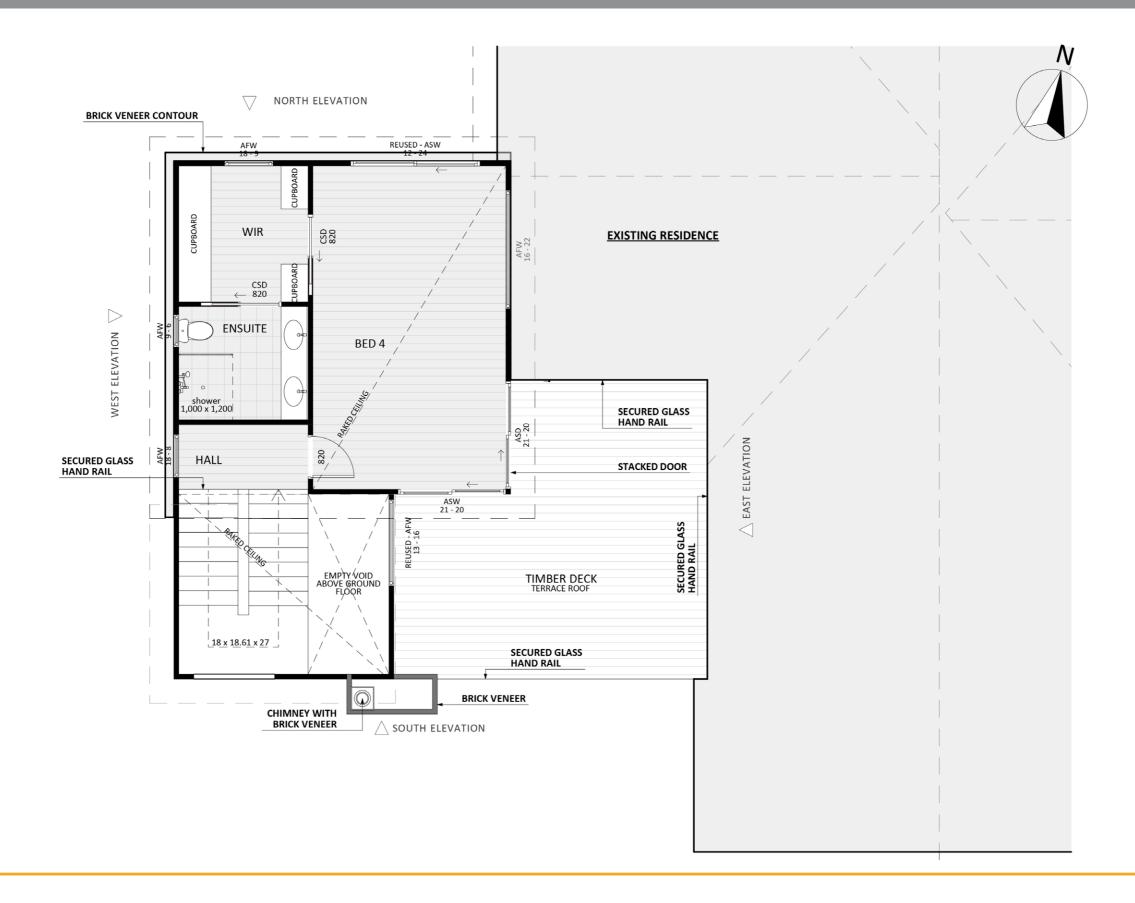

FIXED PRICE EXTENSIONS

### **Exterior View 1**







### **Exterior View 3**









### Exterior View 4 - Twilight



### Aerial View







### **Exterior Design**













FIXED PRICE **EXTENSIONS** 

### Floorplan - First Floor

### Dimensional Floorplan - Ground Floor









### Dimensional Floorplan - First Floor











### Furniture Floorplan - First Floor





An elevation is the height of the structure from ground level to the height of the roof.



**FIXED** PRICE **EXTENSIONS** 

Disclaimer: based on the alternative roof designs and roof covering that you may select and the profile of your block, these elevations are subject to potential change.



An elevation is the height of the structure from ground level to the height of the roof.



Disclaimer: based on the alternative roof designs and roof covering that you may select and the profile of your block, these elevations are subject to potential change.





### fixedpriceextensions.com.au