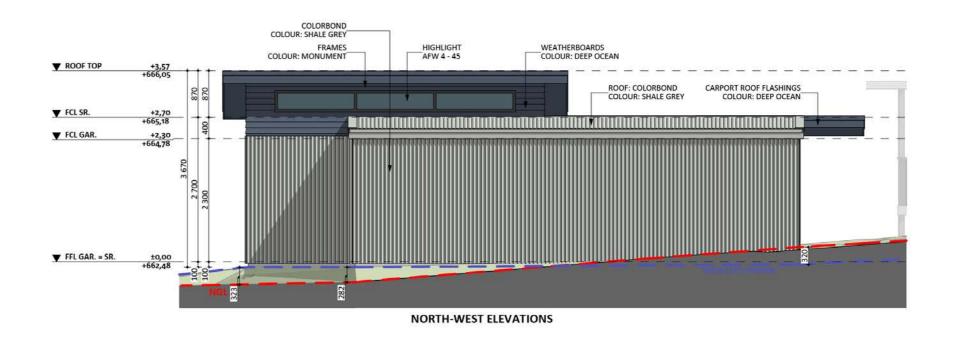

# Furniture Floorplan

9

An elevation is the height of the structure from ground level to the height of the roof.

SOUTH-WEST ELEVATIONS

CANBERRA GRANNY FLAT BUILDERS

Disclaimer: based on the alternative roof designs and roof covering that you may select and the profile of your block, these elevations are subject to potential change.

#### Elevations 1

An elevation is the height of the structure from ground level to the height of the roof.

NORTH-EAST ELEVATIONS

CANBERRA GRANNY FLAT **BUILDERS** 

Disclaimer: based on the alternative roof designs and roof covering that you may select and the profile of your block, these elevations are subject to potential change.