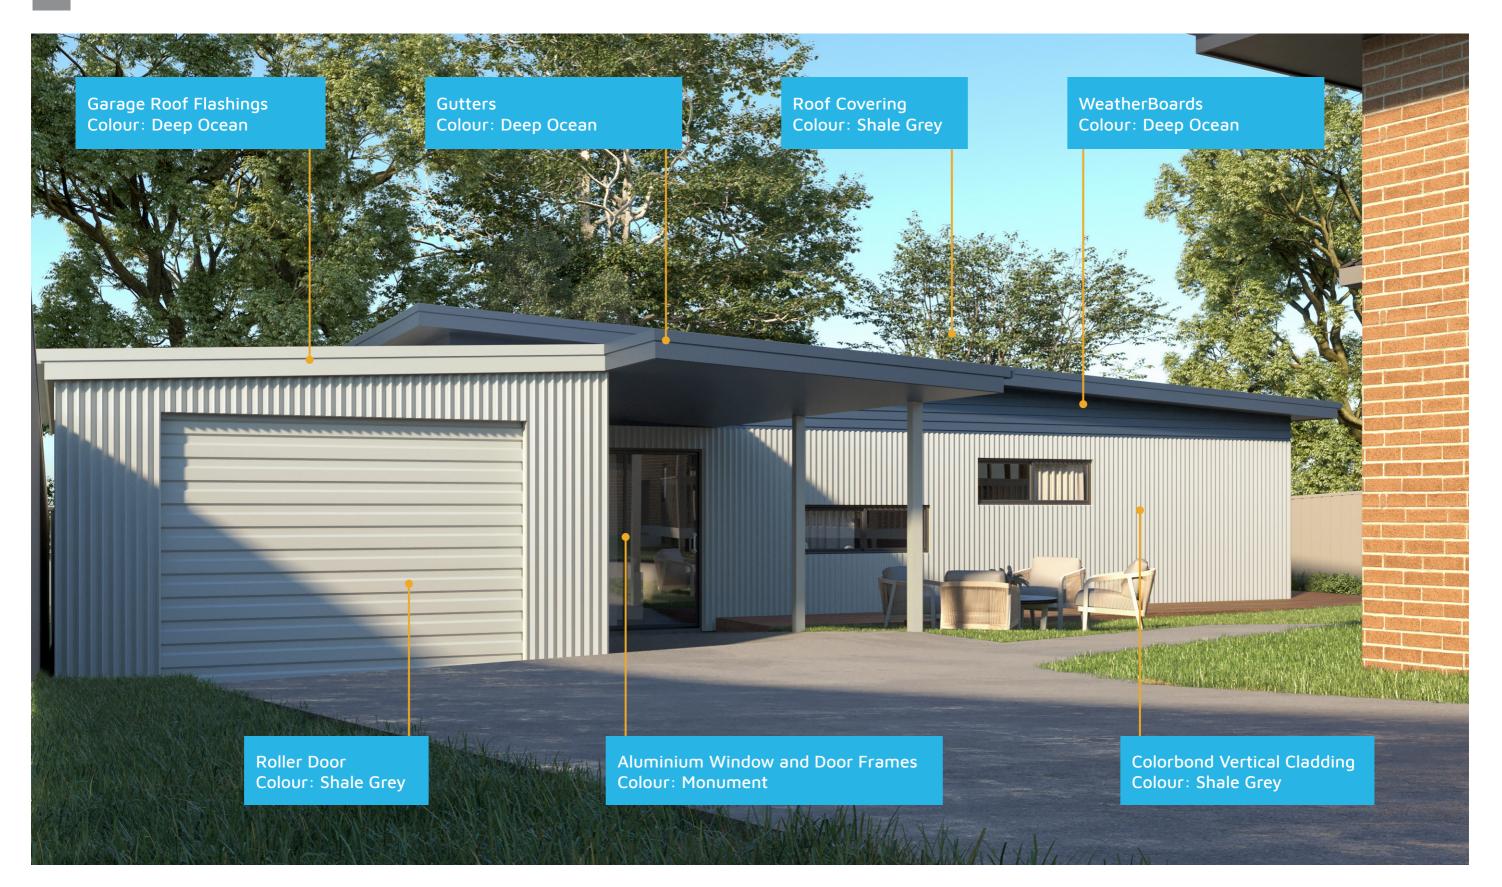

# CANBERRA GRANNY FLAT BUILDERS



CANBERRA GRANNY FLAT BUILDERS

#### **Exterior View 1**



CANBERRA GRANNY FLAT BUILDERS

#### **Exterior View 2**





CANBERRA GRANNY FLAT BUILDERS

### Exterior View 3 - Twilight





CANBERRA GRANNY FLAT BUILDERS

#### **Aerial Exterior View**





CANBERRA GRANNY FLAT BUILDERS

#### **Exterior Design**



CANBERRA GRANNY FLAT BUILDERS

# Floorplan

## Dimensional Floorplan



CANBERRA GRANNY FLAT BUILDERS



CANBERRA **GRANNY FLAT** BUILDERS

# Furniture Floorplan

9

An elevation is the height of the structure from ground level to the height of the roof.



SOUTH-WEST ELEVATIONS



CANBERRA GRANNY FLAT BUILDERS

Disclaimer: based on the alternative roof designs and roof covering that you may select and the profile of your block, these elevations are subject to potential change.

#### Elevations 1

An elevation is the height of the structure from ground level to the height of the roof.



NORTH-EAST ELEVATIONS



CANBERRA GRANNY FLAT **BUILDERS** 

Disclaimer: based on the alternative roof designs and roof covering that you may se