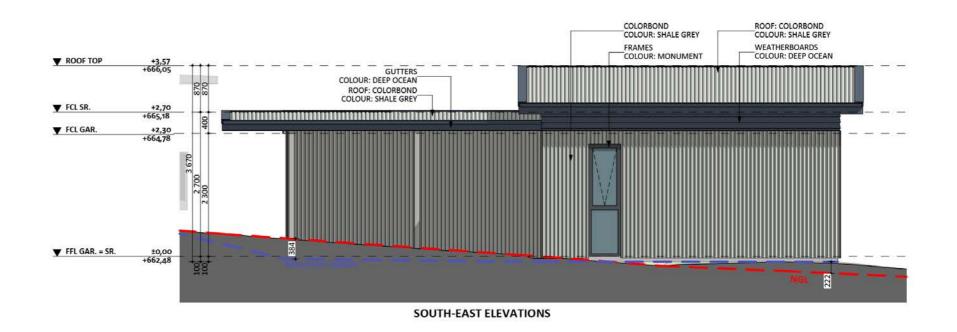

#### Elevations 1

An elevation is the height of the structure from ground level to the height of the roof.

NORTH-EAST ELEVATIONS

CANBERRA GRANNY FLAT **BUILDERS** 

Disclaimer: based on the alternative roof designs and roof covering that you may select and the profile of your block, these elevations are subject to potential change.