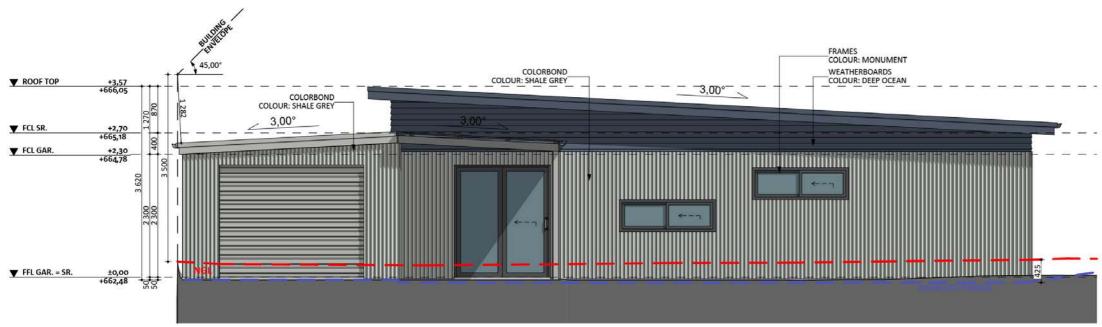

#### Elevations 1

An elevation is the height of the structure from ground level to the height of the roof.

NORTH-EAST ELEVATIONS

CANBERRA GRANNY FLAT **BUILDERS** 

Disclaimer: based on the alternative roof designs and roof covering that you may select and the profile of your block, these elevations are subject to potential change.