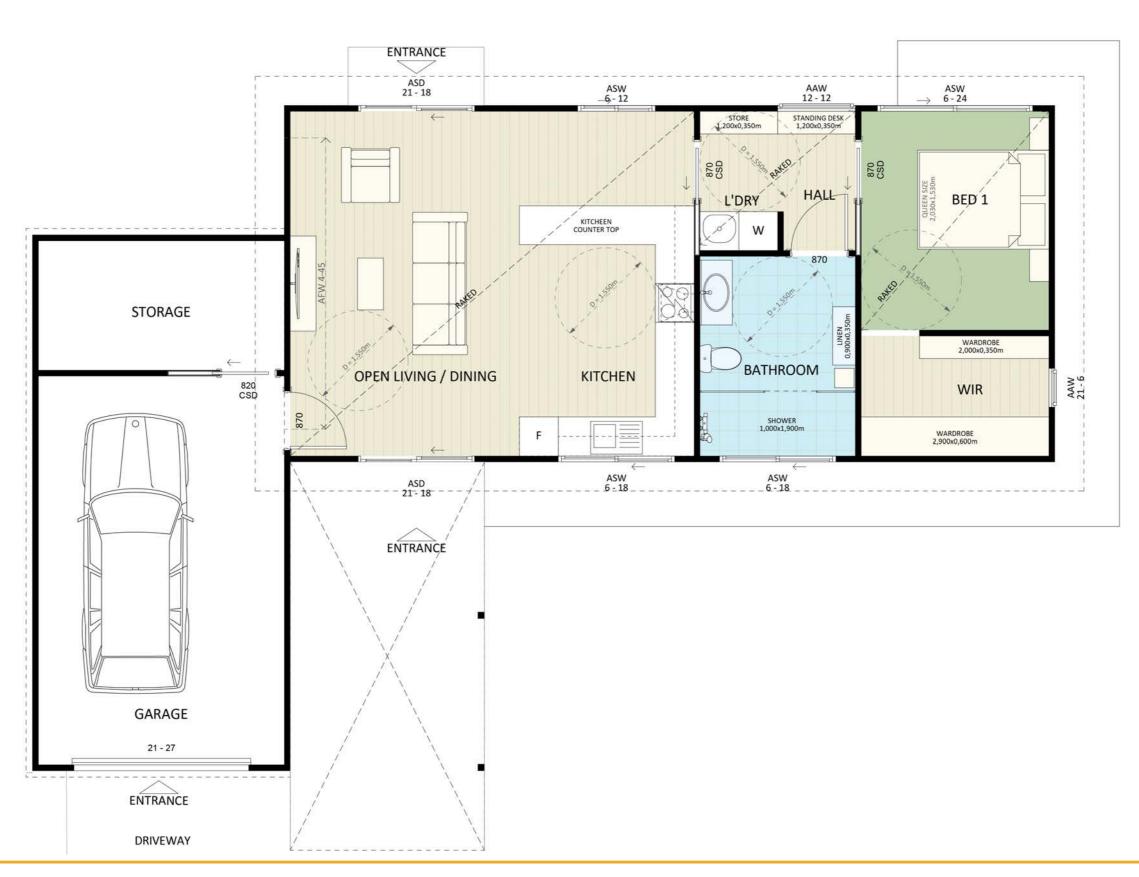

# Furniture Floorplan

9

An elevation is the height of the structure from ground level to the height of the roof.

SOUTH-WEST ELEVATIONS

CANBERRA GRANNY FLAT BUILDERS

Disclaimer: based on the alternative roof designs and roof covering that you may select and the profile of your block, these elevations are subject to potential change.