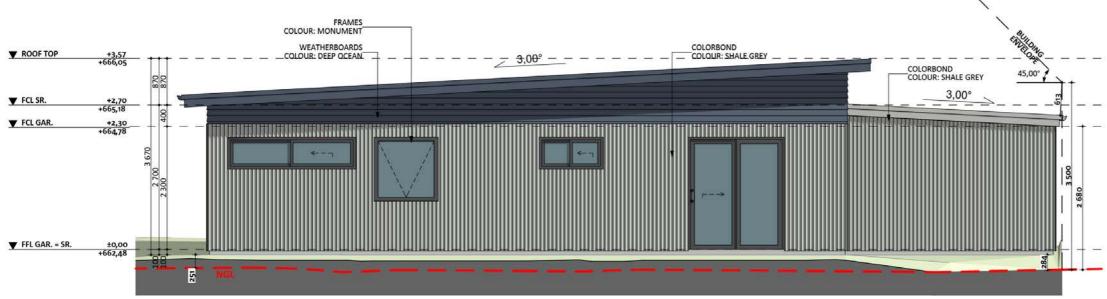

#### Elevations 1

An elevation is the height of the structure from ground level to the height of the roof.

NORTH-EAST ELEVATIONS

CANBERRA GRANNY FLAT **BUILDERS** 

Disclaimer: based on the alternative roof designs and roof covering that you may select and the profile of your block, these elevations are subject to potential change.