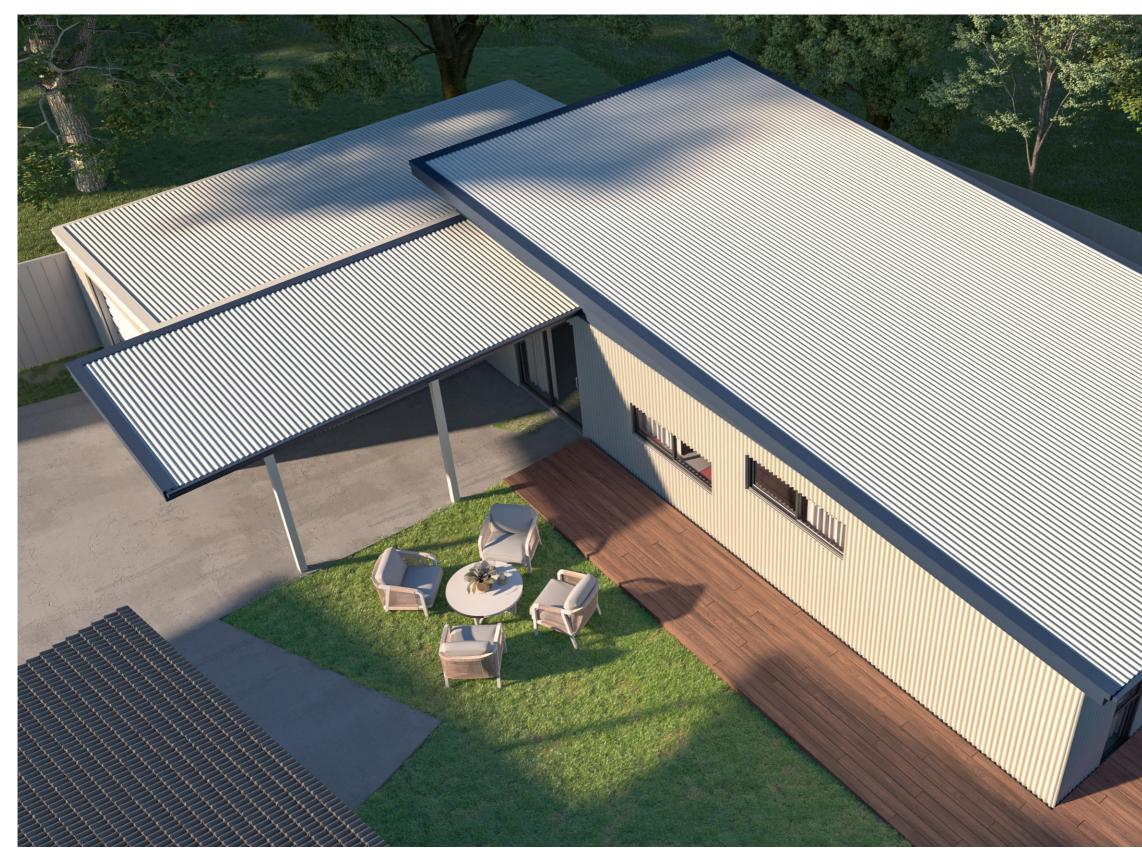

# CANBERRA GRANNY FLAT BUILDERS



CANBERRA GRANNY FLAT BUILDERS

#### **Exterior View 1**



CANBERRA GRANNY FLAT BUILDERS

#### **Exterior View 2**





CANBERRA GRANNY FLAT BUILDERS

### Exterior View 3 - Twilight





CANBERRA GRANNY FLAT BUILDERS

#### **Aerial Exterior View**





CANBERRA GRANNY FLAT BUILDERS

#### **Exterior Design**



CANBERRA GRANNY FLAT BUILDERS

# Floorplan

## Dimensional Floorplan



CANBERRA GRANNY FLAT BUILDERS



CANBERRA **GRANNY FLAT** BUILDERS

# Furniture Floorplan

9

An elevation is the height of the structure from ground level to the height of the roof.



SOUTH-WEST ELEVATIONS



CANBERRA GRANNY FLAT BUILDERS

Disclaimer: based on the alternative roof designs and roof covering that you may select and the profile of your block, these elevations are subject to potential change.

#### Elevations 1

An elevation is the height of the structure from ground level to the height of the roof.



NORTH-EAST ELEVATIONS



CANBERRA GRANNY FLAT **BUILDERS** 

Disclaimer: based