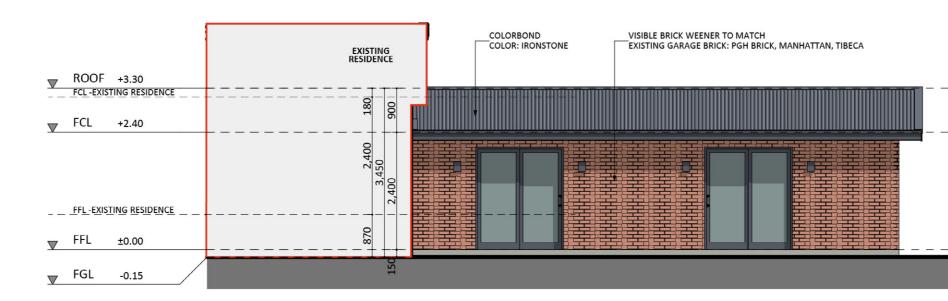

#### **Exterior Design**

 $\bigtriangleup$  south-west elevation

## Furniture Floorplan

An elevation is the height of the structure from ground level to the height of the roof.

Design 1117

Disclaimer: based on the alternative roof designs and roof covering that you may select and the profile of your block, these elevations are subject to potential change.

Disclaimer: based on the alternative roof designs and roof covering that you may select and the profile of your block, these elevations are subject to potential change.