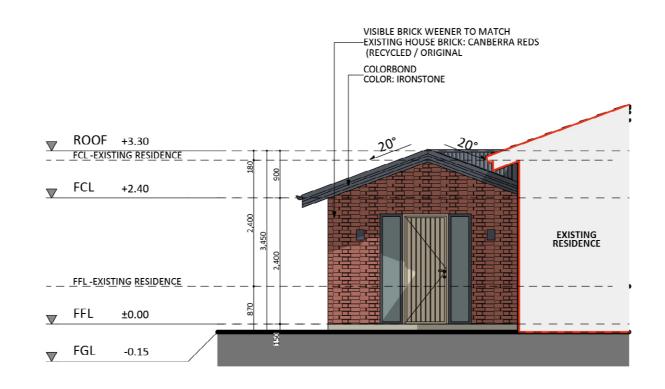

#### **Exterior Design**

 $\bigtriangleup$  south-west elevation

## Furniture Floorplan

An elevation is the height of the structure from ground level to the height of the roof.

Design 1117

Disclaimer: based on the alternative roof designs and roof covering that you may select and the profile of your block, these elevations are subject to potential change.

Disclaimer: based on the alternative roof designs and roof covering that you may select and the profile of your block, these elevations are subject to potential change.