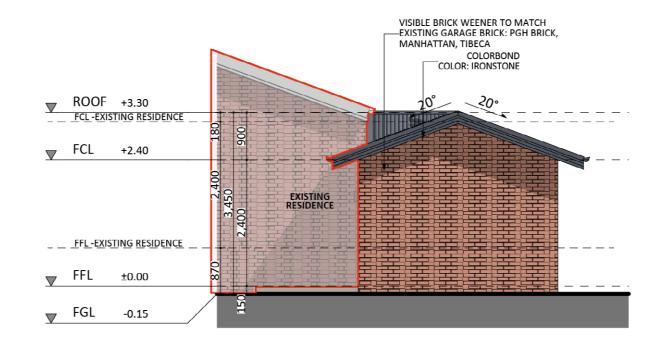

#### **Exterior Design**

 $\bigtriangleup$  south-west elevation

## Furniture Floorplan

An elevation is the height of the structure from ground level to the height of the roof.

Design 1117

Disclaimer: based on the alternative roof designs and roof covering that you may select and the profile of your block, these elevations are subject to potential change.

Disclaimer: based on the alternative roof designs and roof covering that you may select and the profile of your block, these elevations are subject to potential change.