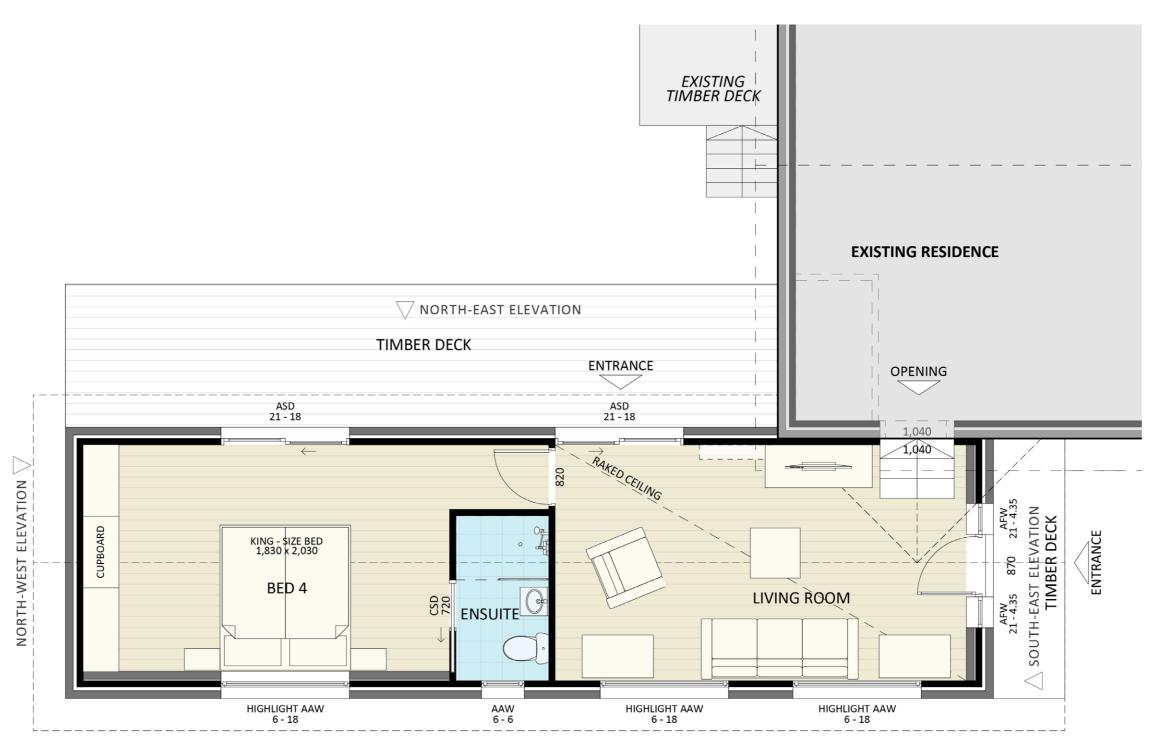

## Furniture Floorplan

An elevation is the height of the structure from ground level to the height of the roof.

Design 1117

Disclaimer: based on the alternative roof designs and roof covering that you may select and the profile of your block, these elevations are subject to potential change.