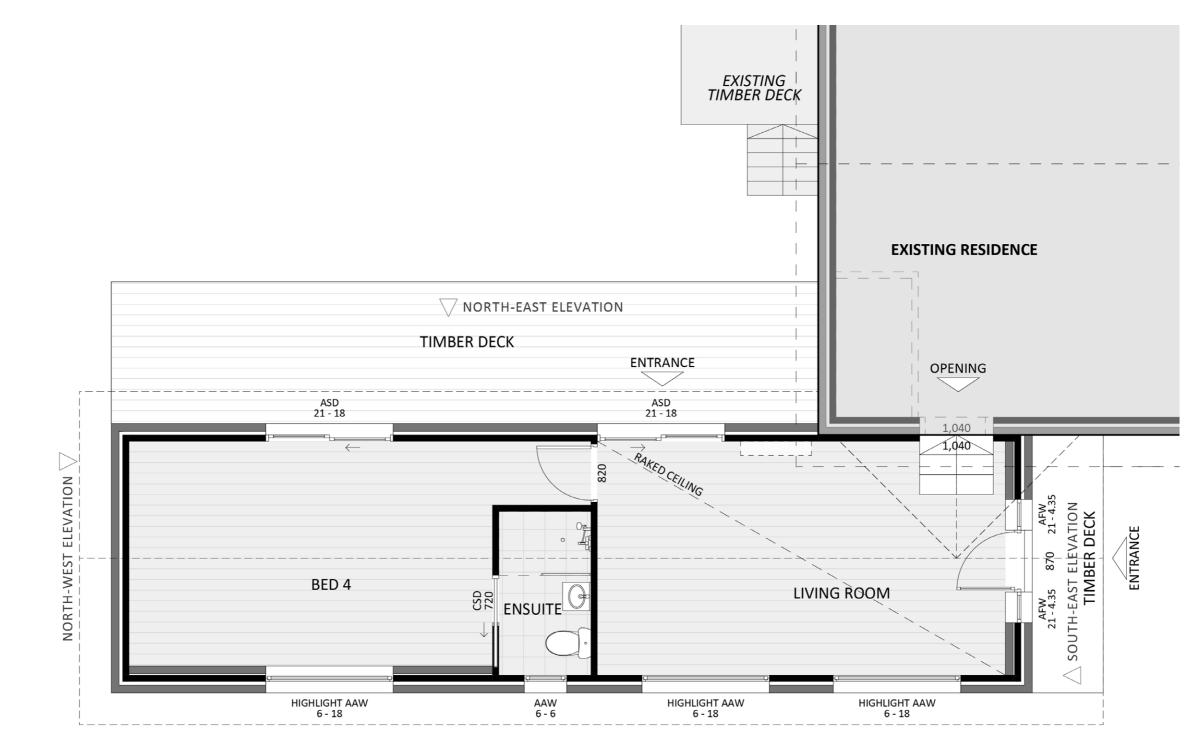

**FIXED** 

# PRICE **EXTENSIONS**



#### **Exterior View 1**



FIXED PRICE EXTENSIONS

#### **Exterior View 2**





FIXED PRICE EXTENSIONS

### Exterior View 3 - Twilight





#### Aerial View 4

## Interior View 1 - Living Room



FIXED PRICE EXTENSIONS



#### Interior View 2 - Bedroom



FIXED PRICE EXTENSIONS

#### **Exterior Design**



 $\bigtriangleup$  south-west elevation



## Floorplan



FIXED PRICE **EXTENSIONS** 

## Dimensional Floorplan



 $\bigtriangleup$  south-west elevation



## Furniture Floorplan

An elevation is the height of the structure from ground level to the height of the roof.





Design 1117

Disclaimer: based on the alternative roof designs and roof covering that you may select and the profile of your block, these elevations are subject to potential change.











Disclaimer: based on the alternative roof designs and roof covering that you may select and the profile of your block, these elevations are subject to potential change.







#### fixedpriceextensions.com.au

canberragrannyflatbuilders.com.au

#### ∑ info@cgfb.com.au

#### **\$**1300 979 658