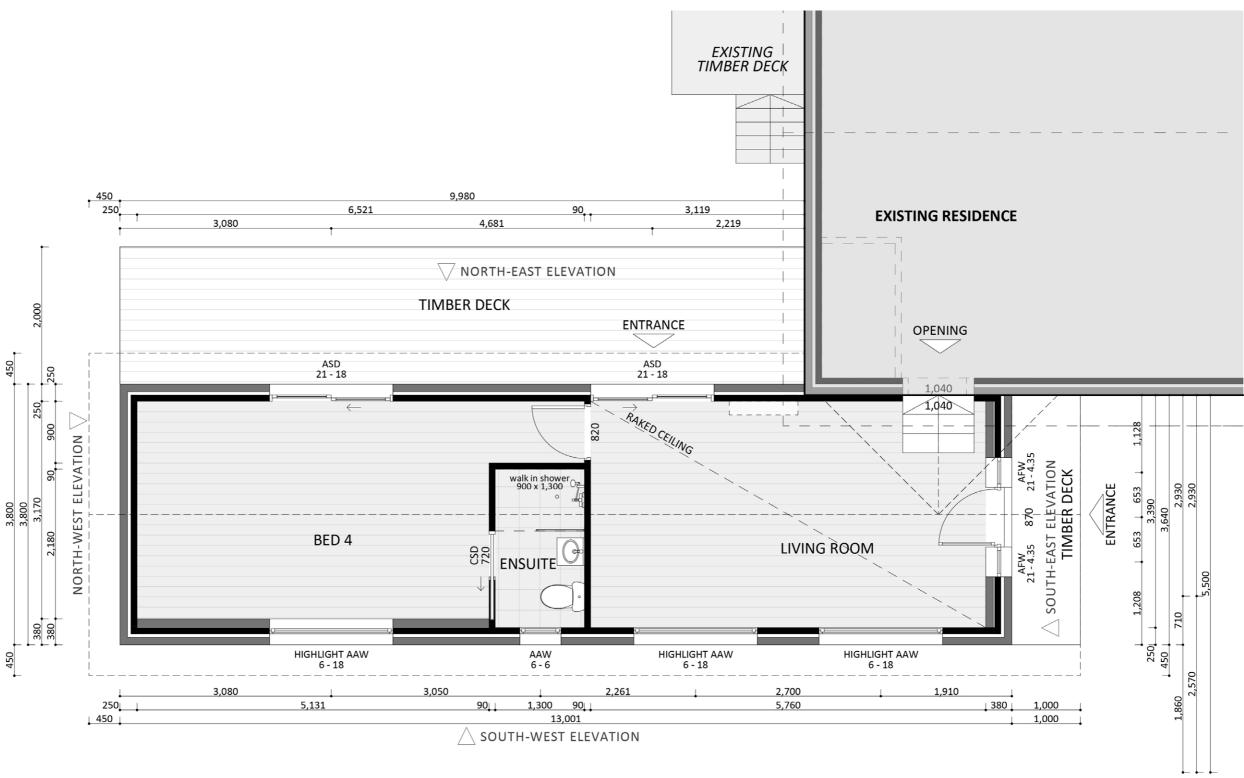

**FIXED** 

# PRICE **EXTENSIONS**



#### **Exterior View 1**



FIXED PRICE EXTENSIONS

#### **Exterior View 2**





FIXED PRICE EXTENSIONS

### Exterior View 3 - Twilight





#### Aerial View 4

## Interior View 1 - Living Room



FIXED PRICE EXTENSIONS



#### Interior View 2 - Bedroom



FIXED PRICE EXTENSIONS

#### **Exterior Design**



 $\bigtriangleup$  south-west elevation



## Floorplan



FIXED PRICE **EXTENSIONS** 

## Dimensional Floorplan



 $\bigtriangleup$  south-west elevation



## Furniture Floorplan

An elevation is the height of the structure from ground level to the height of the roof.





Design 1117

Disclaimer: based on the alternative roof designs and roof covering that you may select and the profile of your block, these elevations are subject to potential change.











Disclaimer: based on the alternative roof designs and roof covering that you may select and the profile of your block, these elevations are subject to potential change.







#### fixedpriceextensions.com.au

canberragrannyflatbuilders.com.au

#### ∑ info@cgfb.com.au

#### **\$**1300 979 658