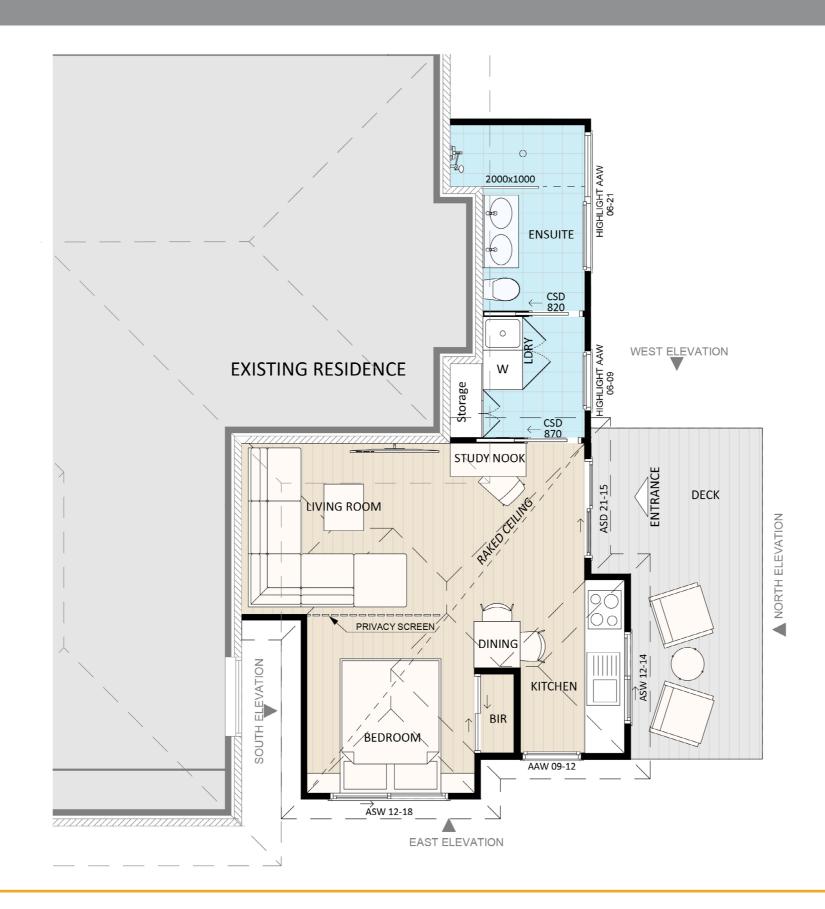

# Furniture Floorplan

An elevation is the height of the structure from ground level to the height of the roof.

NORTH ELEVATION

Disclaimer: based on the alternative roof designs and roof covering that you may select and the profile of your block, these elevations are subject to potential change.