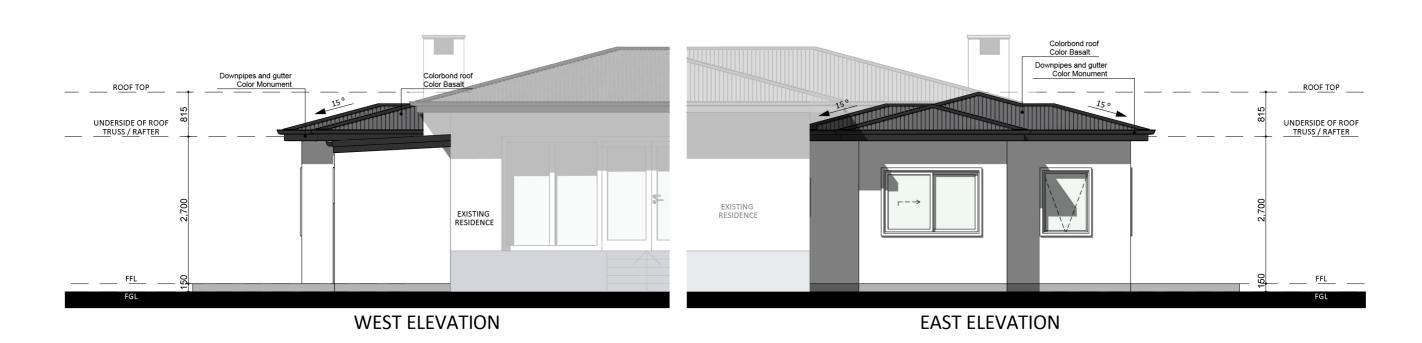

# FIXED PRICE EXTENSIONS



#### **Exterior View 1**



#### Exterior View 2



## Exterior View 3 - Twilight

4



FIXED PRICE **EXTENSIONS** 

### Dimensional Floorplan



FIXED PRICE EXTENSIONS

# Furniture Floorplan

An elevation is the height of the structure from ground level to the height of the roof.



NORTH ELEVATION





Disclaimer: based on the alternative roof designs and roof covering that you may select and the profile of your block, these elevations are subject to potential change.

#### Elevations

7

SOUTH ELEVATION



#### fixedpriceextensions.com.au

canberragrannyflatbuilders.com.au

#### ∑ info@cgfb.com.au

#### **\$**1300 979 658