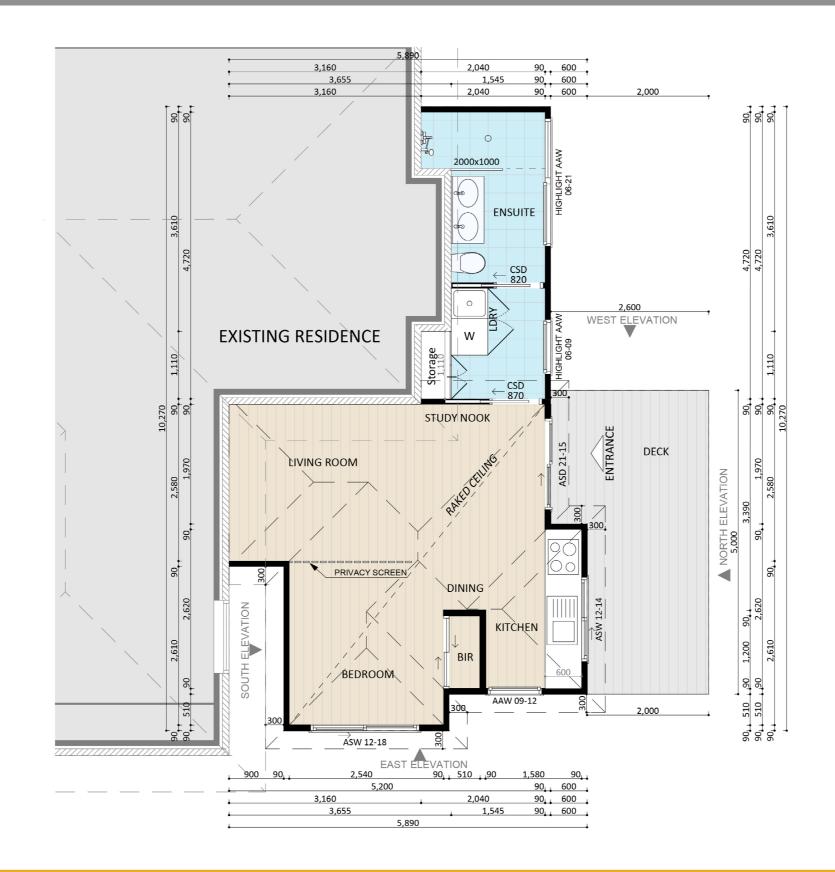

# FIXED PRICE EXTENSIONS



#### **Exterior View 1**



#### Exterior View 2



## Exterior View 3 - Twilight

4



FIXED PRICE **EXTENSIONS** 

### Dimensional Floorplan



FIXED PRICE EXTENSIONS

# Furniture Floorplan

An elevation is the height of the structure from ground level to the height of the roof.



NORTH ELEVATION





Disclaimer: based on the alternative roof designs and roof covering that you may select and the profile of your block, these elevations are subject to potential change.

#### Elevations

7

SOUTH ELEVATION



#### fixedpriceextensions.com.au

canberragrannyflatbuilders.com.au

#### ∑ info@cgfb.com.au

#### **\$**1300 979 658