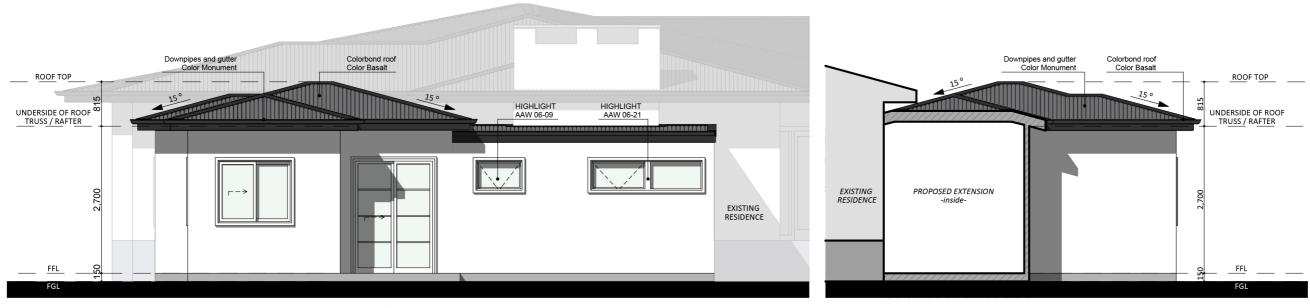

# FIXED PRICE EXTENSIONS



#### **Exterior View 1**



#### Exterior View 2



## Exterior View 3 - Twilight

4



FIXED PRICE **EXTENSIONS** 

### Dimensional Floorplan



FIXED PRICE EXTENSIONS

# Furniture Floorplan

An elevation is the height of the structure from ground level to the height of the roof.



NORTH ELEVATION





Disclaimer: based on the alternative roof designs and roof covering that you may select and the profile of your block, these elevations are subject to potential change.

#### Elevations

7

SOUTH ELEVATION



#### fixedpriceextensions.com.au

canberragrannyflatbuilders.com.au

#### ∑ info@cgfb.com.au

#### **\$**1300 979 658